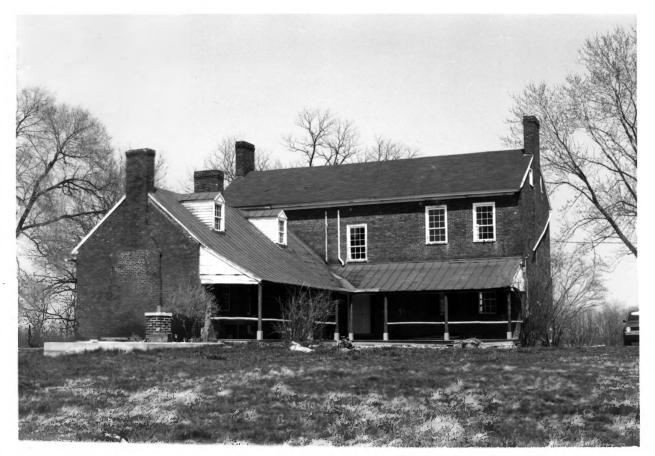

OCT 2 8 1980

Thomas Lyne House Woodford County, Kentucky Taken by Edward Chappell Spring 1980

Photo 2 Rear view-taken from the west

Type, Thomas, House

Kentucky Heritage Commission Frankfort, Kentucky

OCT 2 3 1880