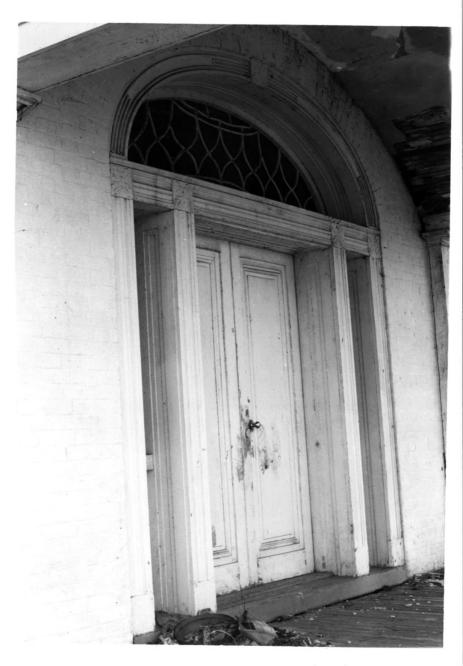

Kentucky Heritage Commission
Frankfort. Kentucky

Thomas Lyne House
Woodford County, Kentucky
Taken by Edward Chappell
Spring 1980

Photo 1/10 Facade-taken from the east



Type, Thomas House

Kentucky Heritage Commission Frankfort, Kentucky

OCT 2 8 1980

Thomas Lyne House Woodford County, Kentucky Taken by Edward Chappell Spring 1980

Photo 2 Rear view-taken from the west



Type, Thomas, House

Kentucky Heritage Commission Frankfort, Kentucky

OCT 2 3 1880

Thomas Lyne House Woodford County, Kentucky Taken by Edward Chappell Spring 1980

Photo 3 Main entrance-taken from the east



Lyne, Shomas, House

Kentucky Heritage Commission Frankfort, Kentucky OCT 2 8 1980

Thomas Lyne House Woodford County, Kentucky Taken by Edward Chappell Spring 1980

Photo 4 Interior-left front parlor mantle

7/10

NOV 28 150-



## Type, Thomas, House

Kentucky Heritage Commission Frankfort, Kentucky OCT 2 8 1980

Thomas Lyne House Woodford County, Kentucky Taken by Edward Chappell Spring 1980

Photo 5 Interior-left front parlor mantle detail



Jyne, Thomas, Horese

Kentucky Heritage Commission Frankfort, Kentucky

OCT 2 8 1980

Thomas Lyne House Woodford County, Kentucky Taken