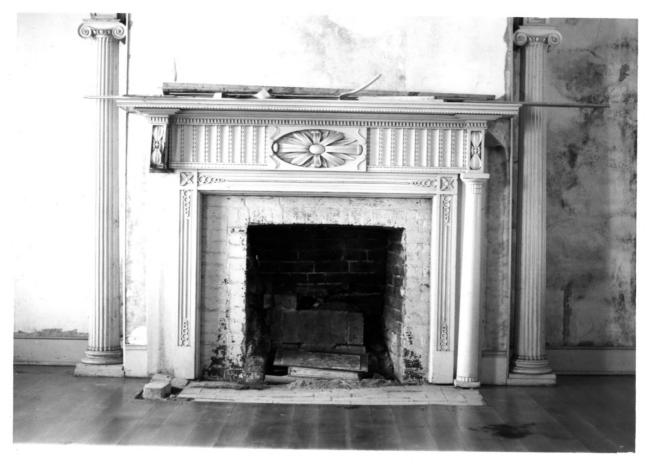

Thomas Lyne House Woodford County, Kentucky Taken by Edward Chappell Spring 1980

Photo 4 Interior-left front parlor mantle

7/10

NOV 28 150-