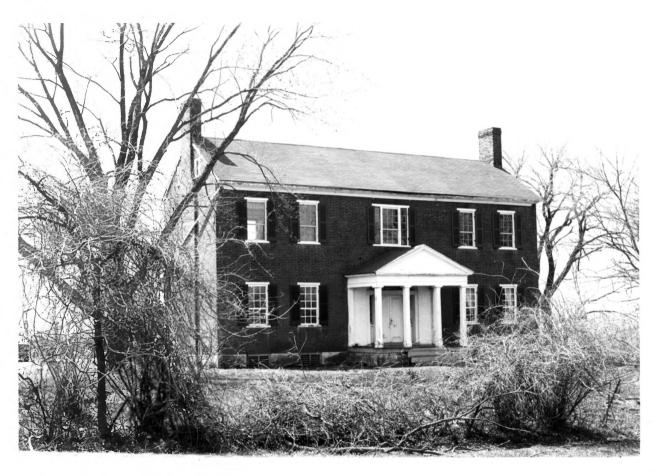

Kentucky Heritage Commission
Frankfort. Kentucky

Thomas Lyne House
Woodford County, Kentucky
Taken by Edward Chappell
Spring 1980

Photo 1/10 Facade-taken from the east

Type, Thomas House

Kentucky Heritage Commission Frankfort, Kentucky