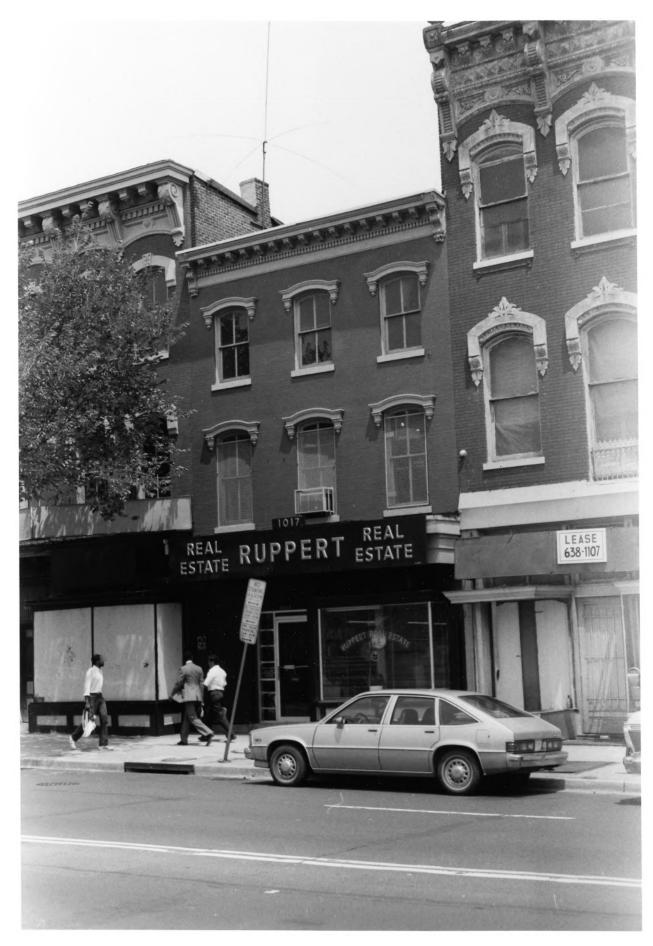

East Side of the 1000 Block of Seventh Street, N.W., and 649-651 New York Avenue, N.W. Washington, D.C. Anne H. Adams June, 1983 Historic Preservation Division, DCRA 1017 7th Street, N.W., looking northeast