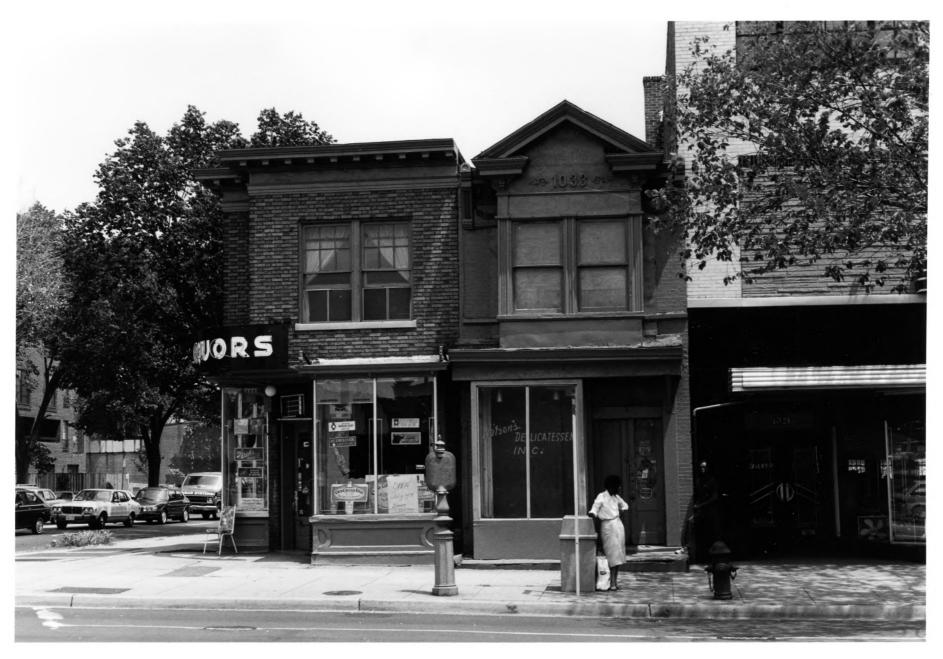

East Side of the 1000 Block of Seventh Street, N.W., and 649-651 New York Avenue, N.W. Washington, D.C. Anne H. Adams June, 1983 Historic Preservation Division, DCRA 1021 7th Street, N.W., looking east