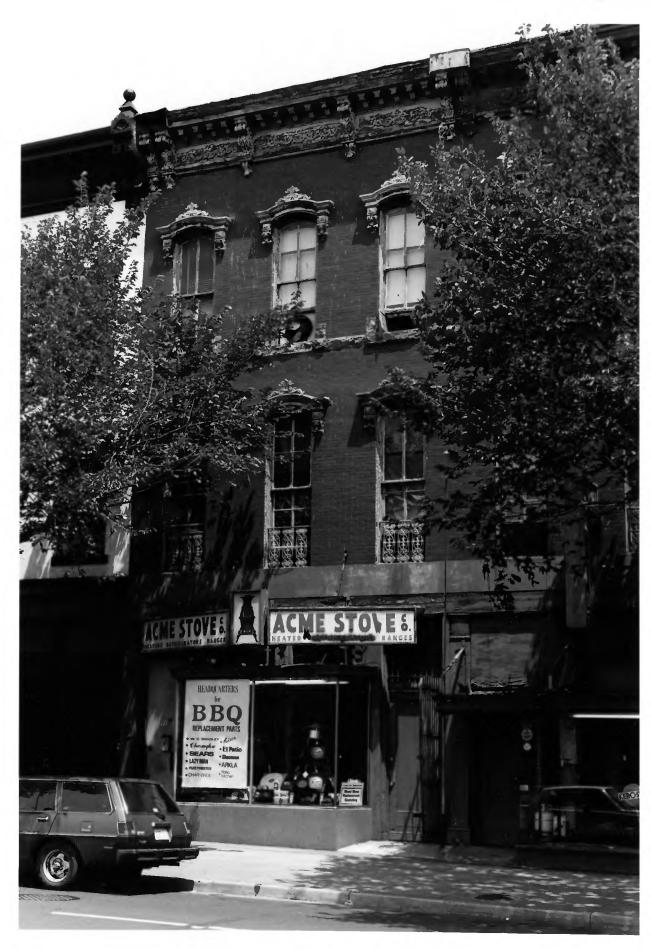

East Side of the 1000 Block of Seventh Street, N.W., and 649-651 New York Avenue, N.W. Washington, D.C. Anne H. Adams June. 1983 Historic Preservation Division, DCRA 1009-1011 7th Street, N.W., looking east