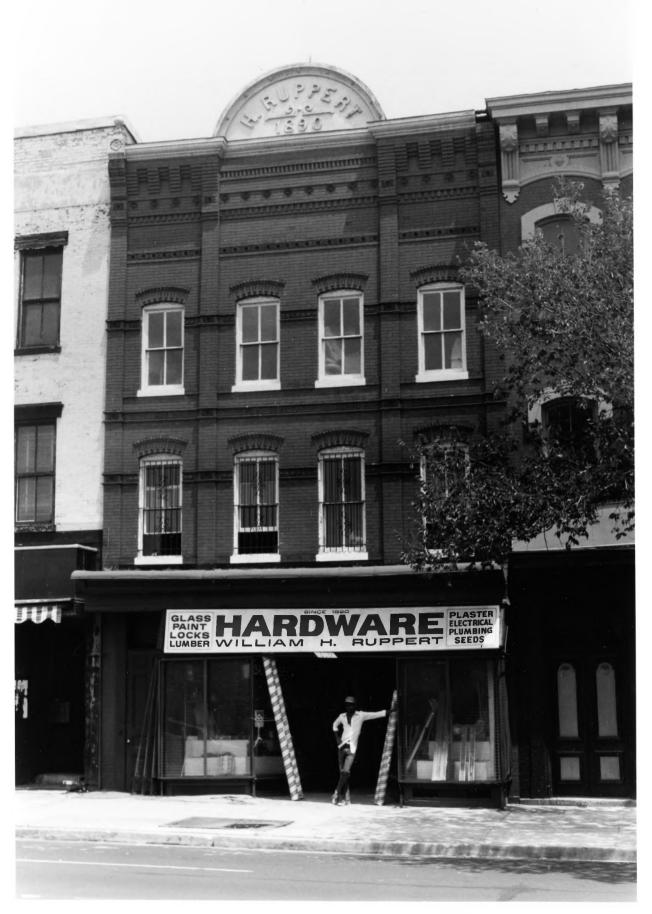

June, 1983

East Side of the 1000 Block of Seventh Street, N.W., and 649-651 New York Avenue, N.W. Washington, D.C. Anne H. Adams June, 1983 Historic Preservation Division, DCRA 1005 & 1007 7th St., N.W. looking northeast