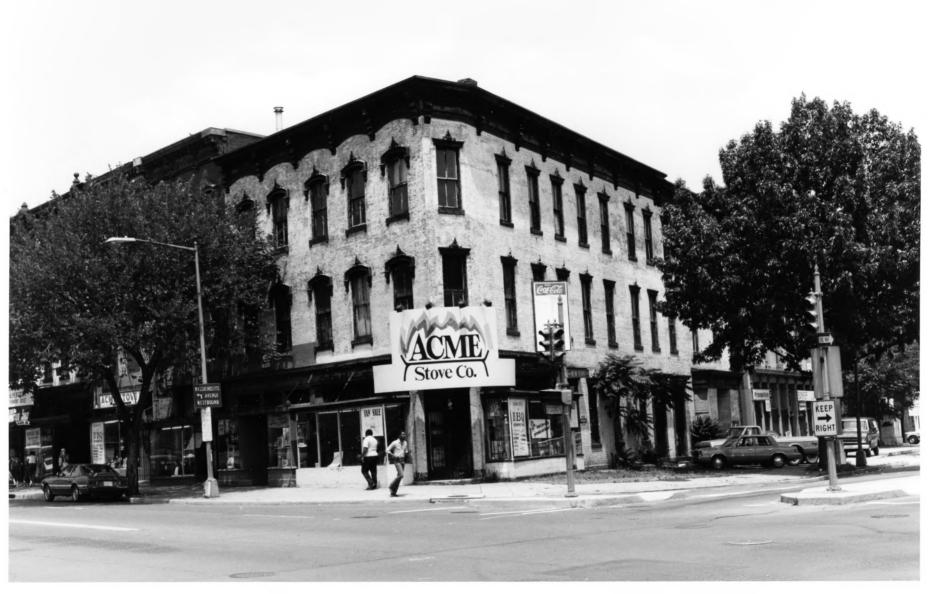

East Side of the 1000 Block of Seventh Street, N.W., and 649-651 New York Avenue, N.W. Washington, D.C. Anne H. Adams June. 1983 Historic Preservation Division, DCRA 1009-1011 7th Street, N.W., looking east