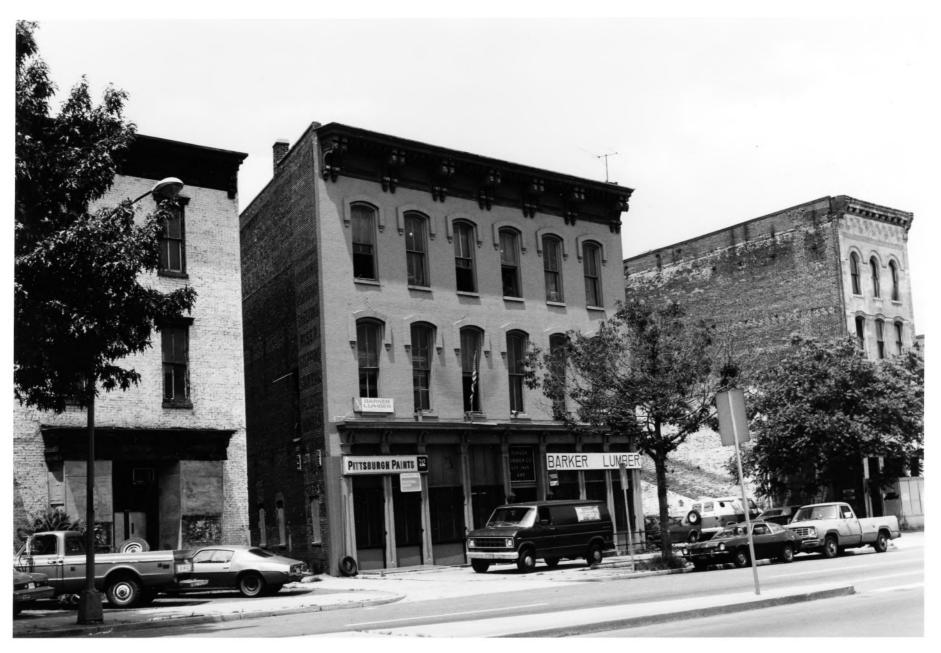

East Side of the 1000 Block of Seventh Street, N.W., and 649-651 New York Avenue, N.W. Washington, D.C. Anne H. Adams June, 1983 Historic Preservation Division, DCRA 1035 & 1033 7th Street, N.W. looking east