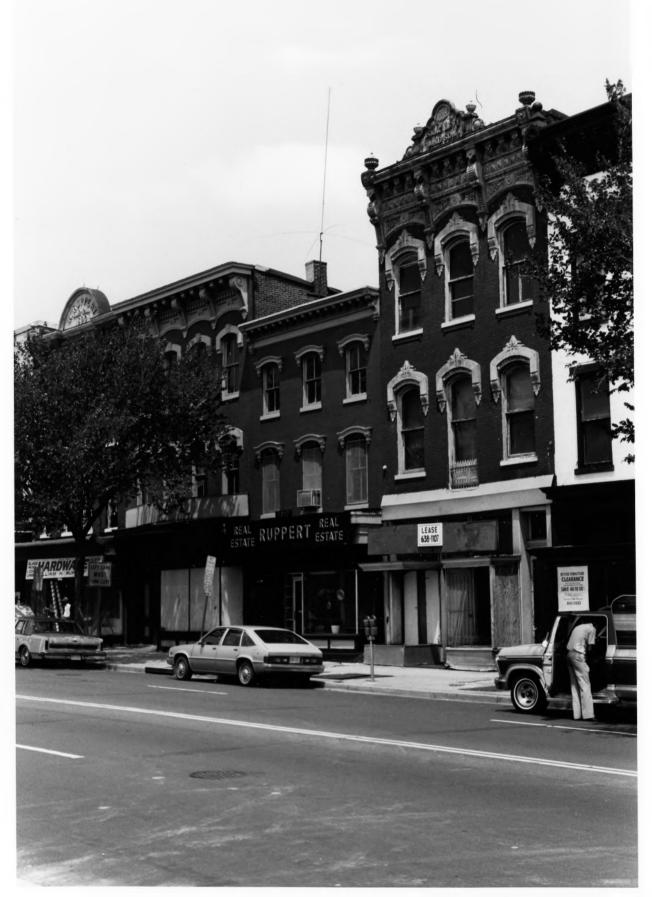

East Side of the 1000 Block of Seventh Street, N.W., and 649-651 New York Avenue, N.W. Streetscape looking up Seventh Street, N.W. Washington, D.C. Anne H. Adams

Historic Preservation Division, Dept. of Consumer and Regulatory Affairs Streetscape looking northeast along Seventh St.