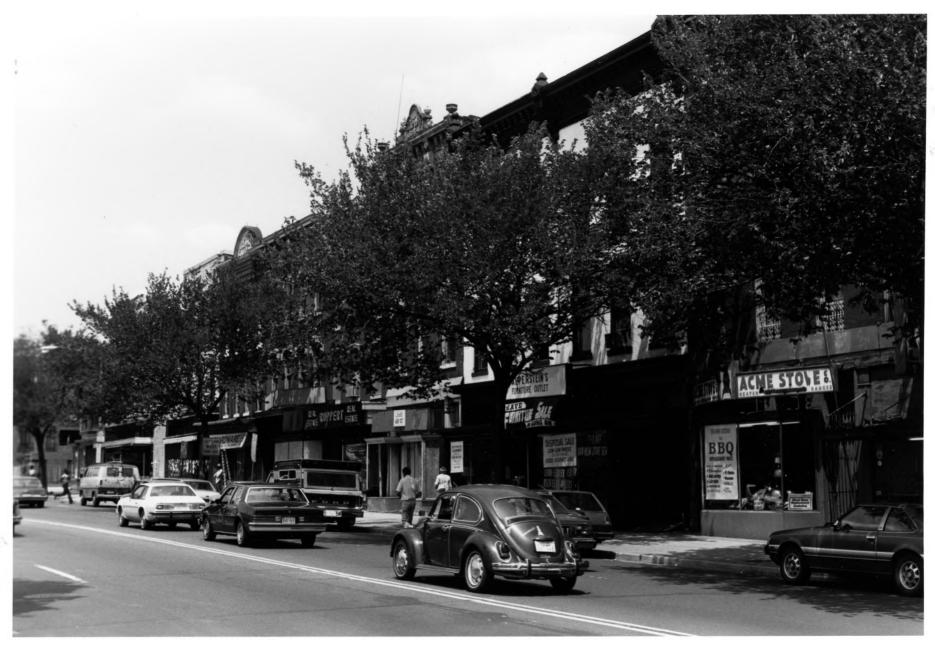

East Side of the 1000 Block of Seventh Street, N.W., and 649-651 New York Avenue, N.W. Streetscape looking up Seventh Street, N.W. Washington, D.C. Anne H. Adams

Historic Preservation Division, Dept. of Consumer and Regulatory Affairs Streetscape looking northeast along Seventh St.