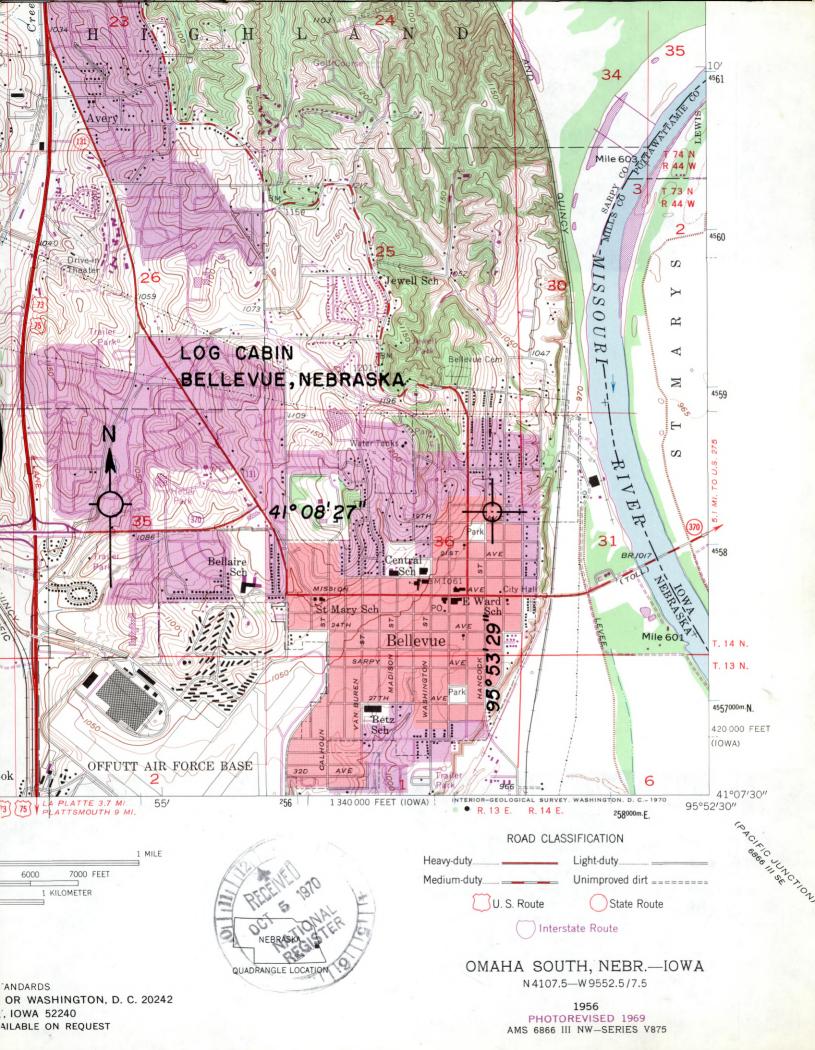

## NATIONAL REGISTER OF HISTORIC PLACES INVENTORY - NOMINATION FORM

| STATE:          |           |
|-----------------|-----------|
| Nebraska        |           |
| COUNTY:         |           |
| Sarpy           |           |
| FOR NPS USE ONL | Y         |
| ENTRY NUMBER    | DATE      |
| HA 10 31 200    | 10/11/100 |