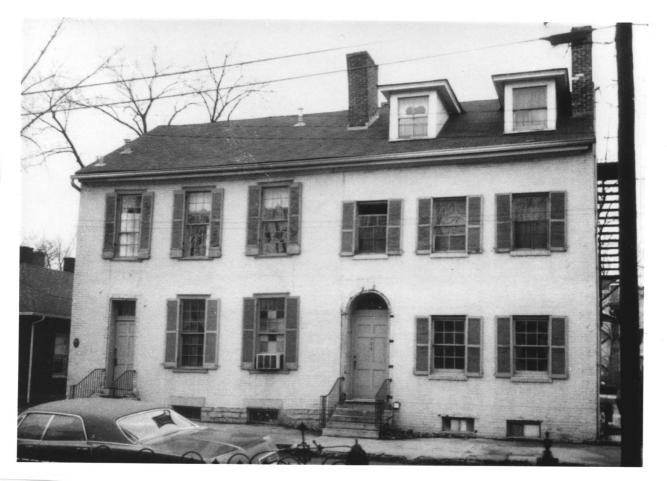

4. IDENTIFICATION

DESCRIBE VIEW, DIRECTION, ETC.

Front view of house facing South Mill Street. (331 is to the left, 329 to the right)