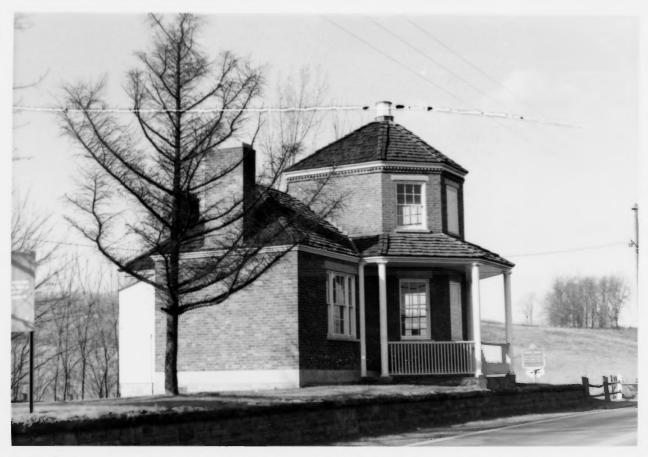

3 PHOTO REFERENCE

PHOTO CREDIT

Joseph S. Mendinghall

DATE OF PHOTO 1/75

NEGATIVE FILED AT Historic Sites Survey

4 IDENTIFICATION

DESCRIBE VIEW, DIRECTION, ETC. IF DISTRICT, GIVE BUILDING NAME & STREET Toll House, looking northwest.