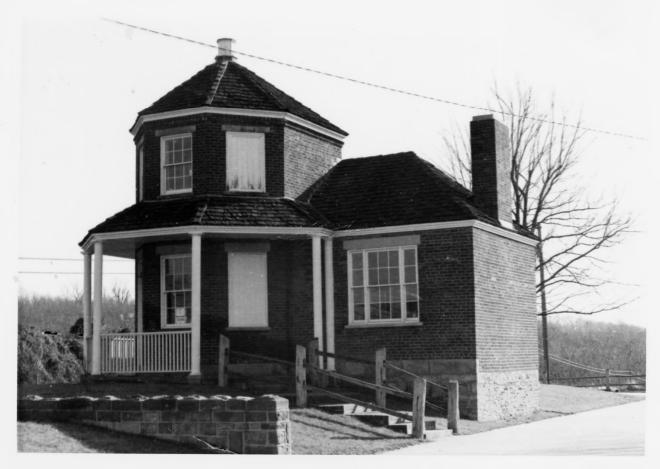

DATE OF PHOTO 1/75

NEGATIVE FILED AT

Historic Sites Survey

4 IDENTIFICATION

DESCRIBE VIEW, DIRECTION, ETC. IF DISTRICT, GIVE BUILDING NAME & STREET Northside of toll house, looking southeast.

**PHOTO NO** 