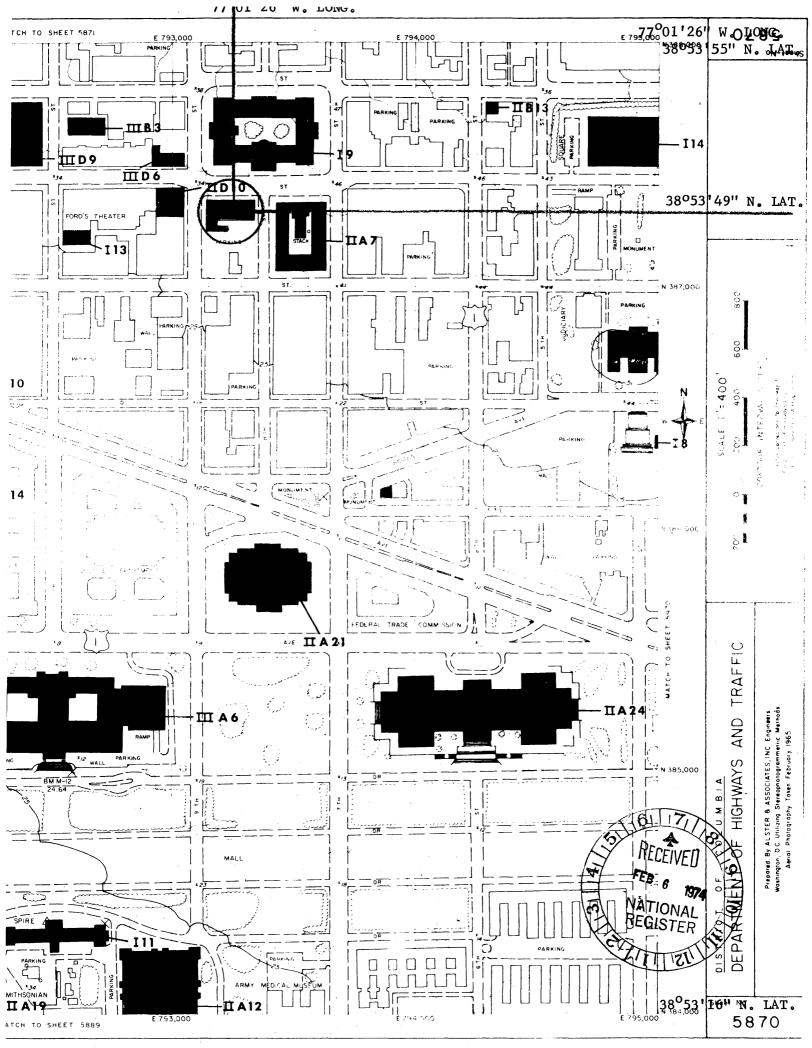

INVENTORY - NOMINATION FORM

| TATE           |      |
|----------------|------|
| OUNTY          |      |
| FOR NPS USE ON | LY   |
| ENTRY NUMBER   | DATE |
| APR 2 1314     |      |

(Continuation Sheet)

(Number all entries)

9. Bibliography - Continued

McKee, Harley J. Washington D.C. Architecture--Market Square. Washington, D.C.: HABS, 1969.

National Archives. Records of the District of Columbia. R.G. 351. Building Permits, #727 (Jan. 31, 1881), #271 (April 27, 1892), #206 (Aug. 9, 1898).

National Capital Planning Commission. Files.

DRAWINGS AND PHOTOGRAPHS

Boyd's Directory of the District of Columbia. Washington, D.C.: William H. Boyd, 1879, p.2. Perspective drawing, Le Droit Building.

Columbia Historical Society. John Clagett Proctor Collection. Photograph of F St., 1890.