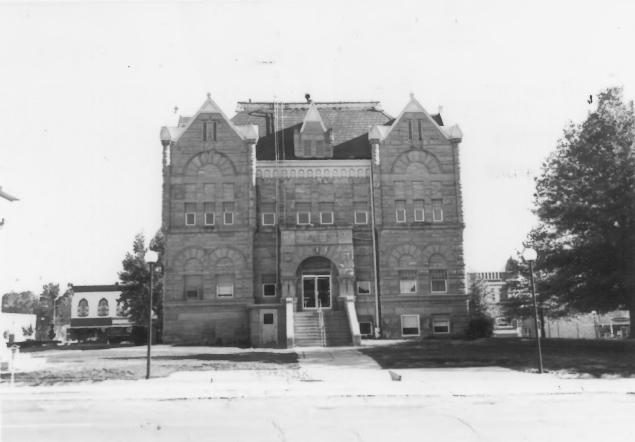

Shelby County Courthouse Harlan, Shelby County, Iowa Credit: Noble Photography, Ic., Harlan, Iowa Neg. at: Same Date: Muly 1977 View: south elevation MAY 3 0 1978

NOV 1 4 1978

Shelby County Courthouse Harlan, Shelby County, Iowa. Credit: Noble Photography, Inc., Harlan, Iowa Neg. at: Same Date: May 1977 View: West elevation MAY 3 0 1978