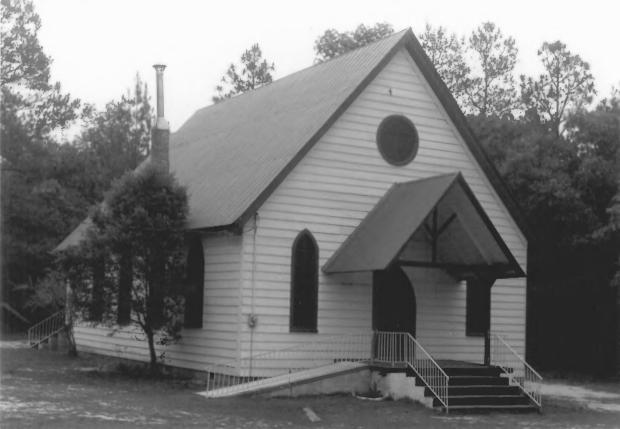

St. Thomas' Protestant Episcopal Church Richland County, S. C. Suzanne Pickens Wylie, June 20, 1985

S. C. Department of Archives and History Columbia, S. C. Interior

St. Thomas' Protestant Episcopal Church Richland County, S. C. Andrew W. Chandler, June 20, 1985 S. C. Department of Archives and History Columbia, S. C. Facade (west elevation)