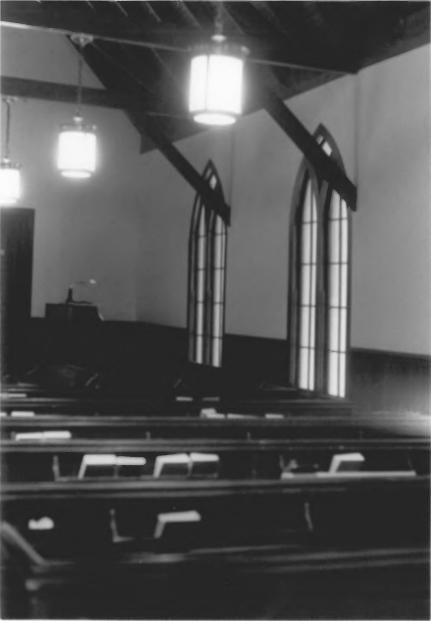

St. Thomas' Protestant Episcopal Church Richland County, S. C. Suzanne Pickens Wylie, June 20, 1985

S. C. Department of Archives and History Columbia, S. C. Interior

St. Thomas' Protestant Episcopal Church Richland County, S. C. Andrew W. Chandler, June 20, 1985 S. C. Department of Archives and History Columbia, S. C. Facade (west elevation)

Interior