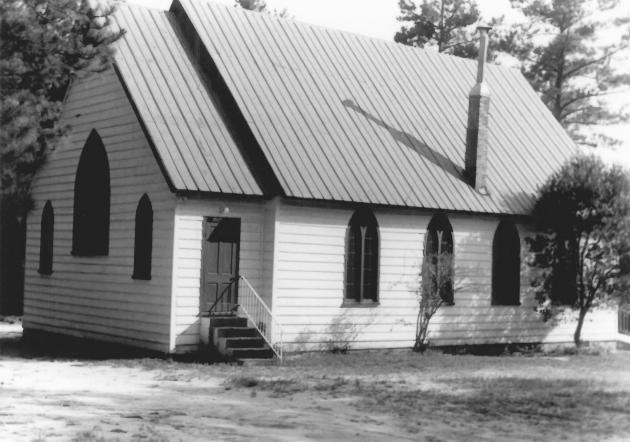

St. Thomas' Protestant Episcopal Church Richland County, S. C. Andrew W. Chandler, June 20, 1985 S. C. Department of Archives and History Columbia, S. C. North and east elevations

St. Thomas' Protestant Episcopal Church Richland County, S. C. Suzanne Pickens Wylie, June 20, 1985 S. C. Department of Archives and History Columbia, S. C.