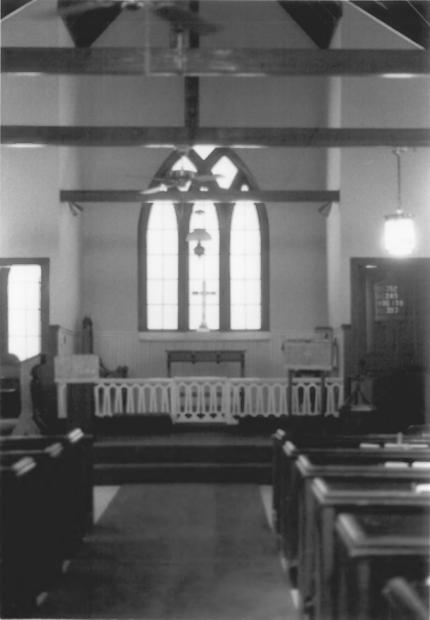

St. Thomas' Protestant Episcopal Church Richland County, S. C. Suzanne Pickens Wylie, June 20, 1985

S. C. Department of Archives and History Columbia, S. C. Interior



St. Thomas' Protestant Episcopal Church Richland County, S. C. Andrew W. Chandler, June 20, 1985 S. C. Department of Archives and History Columbia, S. C. Facade (west elevation)



St. Thomas' Protestant Episcopal Church Richland County, S. C. Andrew W. Chandler, June 20, 1985 S. C. Department of Archives and History Columbia, S. C. North and east elevations



St. Thomas' Protestant Episcopal Church Richland County, S. C. Suzanne Pickens Wylie, June 20, 1985 S. C. Department of Archives and History Columbia, S. C.

Interior