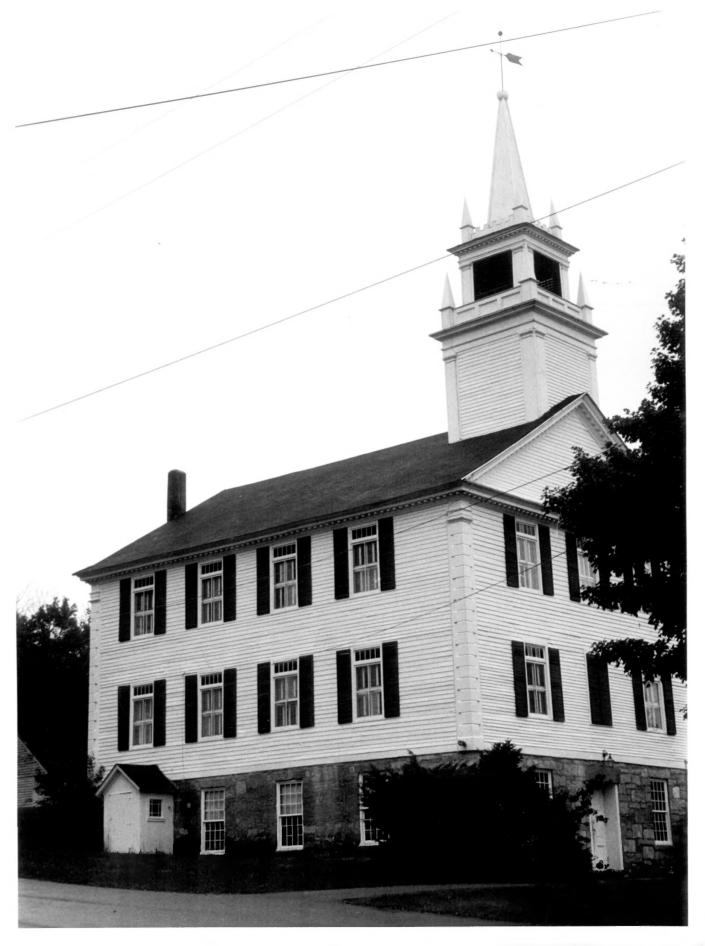

## Photo 1

CHAPLIN, CT. Commission

D. Ransom, Photo, 7/77 Negative: Conn. Hist. CHURCH. VIEW NORTHWEST

Windham County, CT Photo of 8

Property of The National Register

Chaplin Historic District