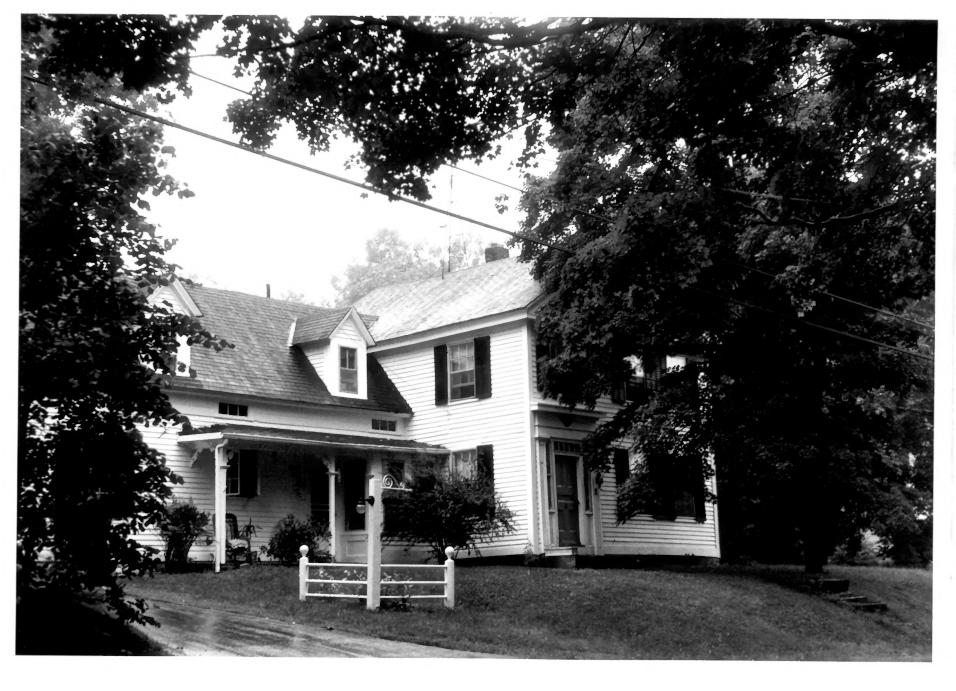

## CHAPLIN DISTRICT CHAPLIN, CT D. Ransom Photo 7/77 Negative: Conn. Hist. Commission HOUSE W-16, VIEW NORTHWEST

Chaplin Historic District Windham County, CT

Photo 6 of 8

Property of The National Register