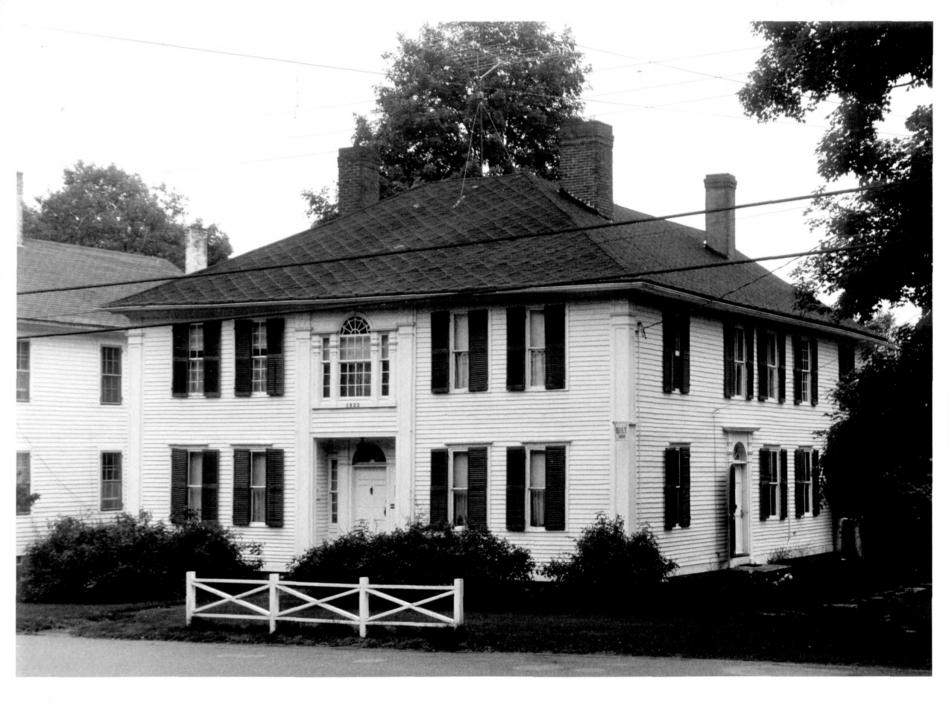

CHAPLIN, CT.
D. Ransom, Photo, 7/77
Negative: Conn. Hist.
Commission
TAVERN, VIEW EAST

Chaplin Historic District Windham County, CT

Photo 3 of 8

Property of The National Register

MAY 5 1978

CHAPLIN, CT.
D. Ransom Photo, 7/77
Negative: Conn. Hist.
Commission
FEDERAL HOUSE W-7
VIEW SOUTHWEST

Chaplin Historic District Windham County, CT

Photo **4**of 8

Property of The National Register

IAY 5 1978

Photo 5 CHAPLIN, CT. Chaplin Historic District D. Ransom Photo 7/77 Windham County, CT Negative: Conn. Hist Commission Photo Sof 8 LIBRARY, VIEW SOUTHWEST Property of The National Register MAY 5 1978