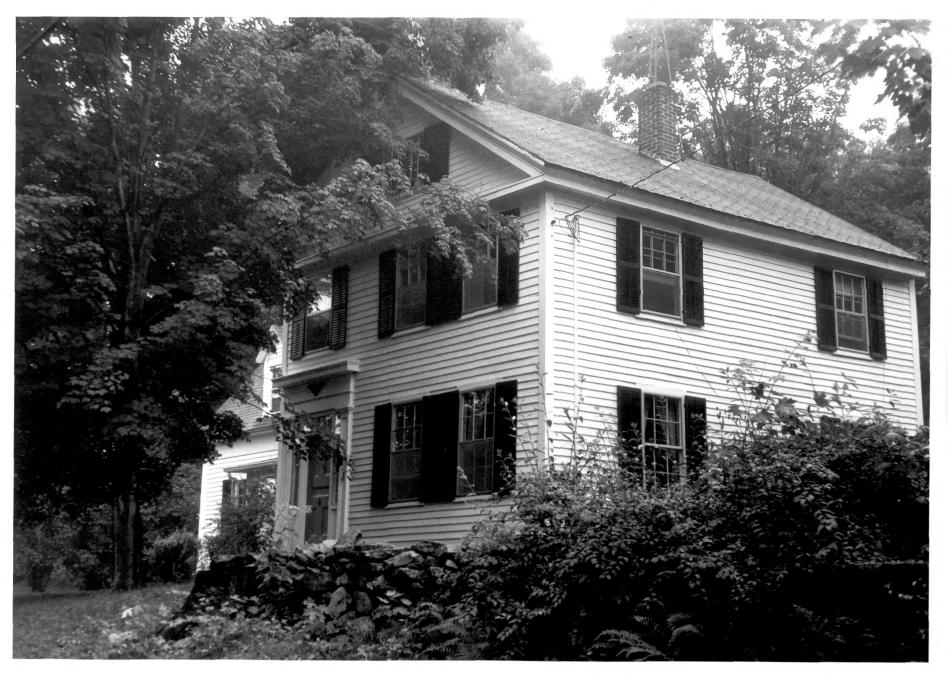

## D. Ransom Photo, 7/77 Negative: Conn. Hist.

CHAPLIN DISTRICT

HOUSE W-16. VIEW

Chaplin, CT

Commission

SOUTHWEST

Chaplin Historic District Windham County, CT

Photo 7 of 8