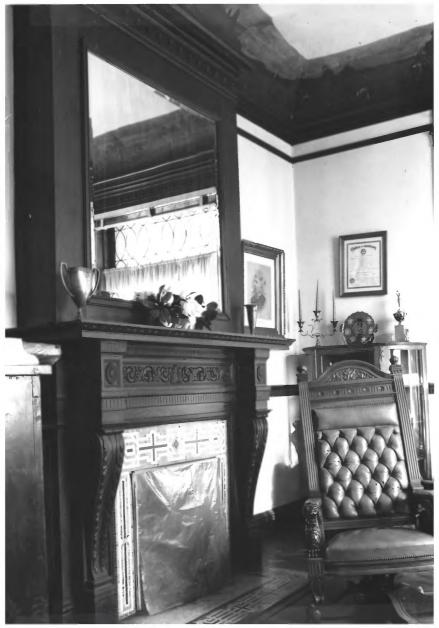

| Form No. 10-<br>(7/72) |              | UNITED STATES DEPARTMENT OF THE INTERIOR NATIONAL PARK SERVICE        |                                      |                                       |        | state<br>Georgia |        |           |          |                           |  |
|------------------------|--------------|-----------------------------------------------------------------------|--------------------------------------|---------------------------------------|--------|------------------|--------|-----------|----------|---------------------------|--|
|                        |              | NATION                                                                | NATIONAL REGISTER OF HISTORIC PLACES |                                       |        |                  | Fulton |           |          |                           |  |
|                        |              | PROPERTY PHOTOGRAPH FORM                                              |                                      |                                       |        | FOR NPS USE ONLY |        |           |          |                           |  |
|                        |              |                                                                       |                                      |                                       |        |                  | ENT    | RY NUMBER |          | DATE                      |  |
| S                      |              | (Type all e                                                           | ntries - attach to or enclose w      | attach to or enclose with photograph) |        |                  | 1      | 1974      |          |                           |  |
| Z                      | 1. NA        | ME                                                                    |                                      |                                       |        |                  |        |           | 1        |                           |  |
| 0                      | ¢            | оммон: Rhodes                                                         | Memorial Hall                        |                                       |        |                  |        |           |          |                           |  |
| _                      | A            | AND/OR HISTORIC:                                                      |                                      |                                       |        |                  |        |           |          |                           |  |
| H [                    | 23. 43       | LOCATION                                                              |                                      |                                       |        |                  |        |           |          |                           |  |
| ပ                      | s            | STREET AND NUMBER:                                                    |                                      |                                       |        |                  |        |           |          |                           |  |
| $\supset$              |              | 1516 Peachtree Street                                                 |                                      |                                       |        |                  |        |           |          |                           |  |
| 2                      | c            | CITY OR TOWN:  Atlanta  STATE:  CODE COUNTY:  CODE                    |                                      |                                       |        |                  |        |           |          |                           |  |
| <u> </u>               |              |                                                                       |                                      |                                       |        |                  |        |           |          |                           |  |
| S                      | ٦            | Georgia                                                               |                                      | 13                                    | Fultor |                  |        |           |          | 121                       |  |
| 1                      | 3. PH        | IOTO REFERENCE                                                        | ,                                    |                                       |        |                  |        | 1         | J1161/7  |                           |  |
|                        | Р            | HOTÔ CREDIT:                                                          | Jean K. Buckley                      |                                       |        | -                |        |           | 4        | $\langle \lambda \rangle$ |  |
|                        | D            | DATE OF PHOTO: NOVEMber, 1973                                         |                                      |                                       |        |                  |        |           | MECEIVEL | Col                       |  |
| ш                      | N            | Department of Natural Resources  JAN 2 9 1974  DEPARTMENT OF NATIONAL |                                      |                                       |        |                  |        |           |          | H                         |  |
| ш                      |              |                                                                       |                                      |                                       |        |                  |        |           |          | -                         |  |
| S                      | ************ |                                                                       |                                      |                                       |        |                  |        |           |          |                           |  |
|                        |              | DESCRIBE VIEW, DIRECTION, ETC.                                        |                                      |                                       |        |                  |        |           |          |                           |  |
|                        |              | Library of Rhodes Memorial Hall; first floor S.E. corner room.        |                                      |                                       |        |                  |        |           |          |                           |  |