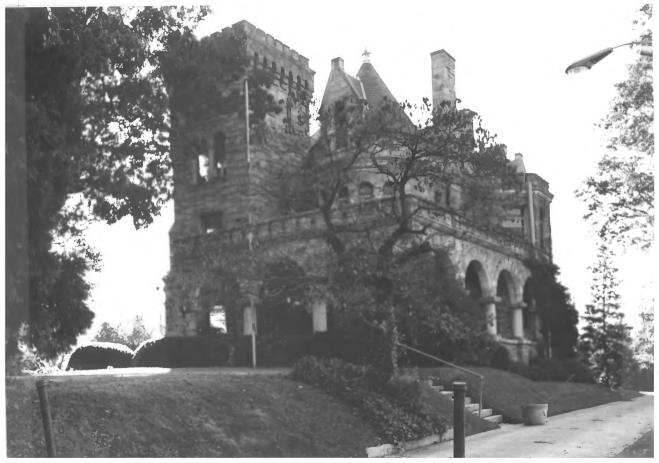

| Form No.     | 0-301a UNITED STATES DEPARTMENT OF THE INTERIOR           | STATE            |      |  |  |  |  |  |  |
|--------------|-----------------------------------------------------------|------------------|------|--|--|--|--|--|--|
| (7/72)       | NATIONAL PARK SERVICE                                     | Georgia          |      |  |  |  |  |  |  |
|              | NATIONAL REGISTER OF HISTORIC PLACES                      | Fulton           |      |  |  |  |  |  |  |
|              | MALIGUAL MEDICAL EN OF MALIGUA PROGRAMMENT                |                  |      |  |  |  |  |  |  |
|              | PROPERTY PHOTOGRAPH FORM                                  | FOR NPS USE ONLY |      |  |  |  |  |  |  |
| S            | (Type all entries - attach to or enclose with photograph) | ENTRY NUMBER     | DATE |  |  |  |  |  |  |
| <b>Z</b> []. | NAME                                                      | -                |      |  |  |  |  |  |  |
| 0            | COMMON: Rhodes Memorial Hall                              |                  |      |  |  |  |  |  |  |
| _            | AND/OR HISTORIC:                                          |                  |      |  |  |  |  |  |  |
| <b>⊢</b> 2.  | LOCATION                                                  |                  |      |  |  |  |  |  |  |
| U            | STREET AND NUMBER:                                        |                  |      |  |  |  |  |  |  |
| _            | 1516 Peachtree Street,                                    |                  |      |  |  |  |  |  |  |
| $\Box$       | CITY OR TOWN:                                             |                  |      |  |  |  |  |  |  |
| 2            | Atlanta                                                   | E1 161           |      |  |  |  |  |  |  |
| -            | STATE: CODE COUNTY:                                       |                  | CODE |  |  |  |  |  |  |
| S            | Georgia 13 Fultø                                          | RECEIVED         | 121  |  |  |  |  |  |  |
| Z 3.         | PHOTO REFERENCE                                           | 7 HEGETYED (3)   |      |  |  |  |  |  |  |
|              | рното скеріт: Jean K. Buckley                             | JAN 2 0 1024     |      |  |  |  |  |  |  |
|              | DATE OF PHOTO: November, 1973                             | 541 2 1974 6     |      |  |  |  |  |  |  |
| ш            | NEGATIVE FILED AT:                                        | NATIONAL         |      |  |  |  |  |  |  |
| ш            | Department of Natural Resources                           | REGISTER         |      |  |  |  |  |  |  |
|              | IDENTIFICATION                                            | <u> </u>         |      |  |  |  |  |  |  |
| -            | DESCRIBE VIEW, DIRECTION, ETC.                            | 112.             |      |  |  |  |  |  |  |
|              |                                                           |                  |      |  |  |  |  |  |  |
|              | S.E. front facade of Rhodes Memorial Hall;                | facing N.W.      |      |  |  |  |  |  |  |
|              |                                                           |                  |      |  |  |  |  |  |  |