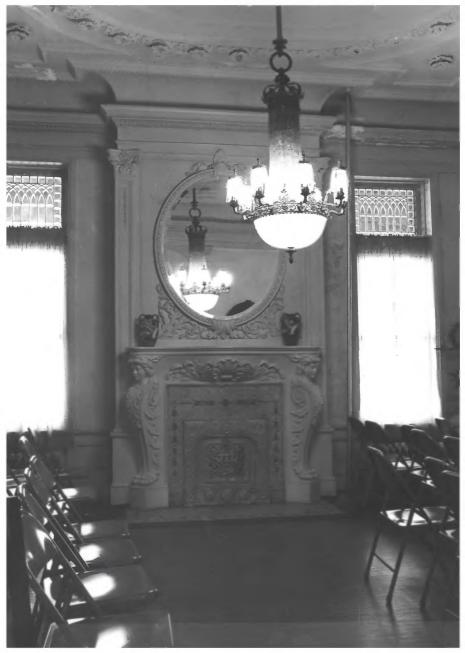

| Form No. 10-<br>(7/72) |              | UNITED STATES DEPARTMENT OF THE INTERIOR NATIONAL PARK SERVICE        |                                      |                                       |        | state<br>Georgia |        |           |          |                           |  |
|------------------------|--------------|-----------------------------------------------------------------------|--------------------------------------|---------------------------------------|--------|------------------|--------|-----------|----------|---------------------------|--|
|                        |              | NATION                                                                | NATIONAL REGISTER OF HISTORIC PLACES |                                       |        |                  | Fulton |           |          |                           |  |
|                        |              | PROPERTY PHOTOGRAPH FORM                                              |                                      |                                       |        | FOR NPS USE ONLY |        |           |          |                           |  |
|                        |              |                                                                       |                                      |                                       |        |                  | ENT    | RY NUMBER |          | DATE                      |  |
| S                      |              | (Type all e                                                           | ntries - attach to or enclose w      | attach to or enclose with photograph) |        |                  | 1      | 1974      |          |                           |  |
| Z                      | 1. NA        | ME                                                                    |                                      |                                       |        |                  |        |           | 1        |                           |  |
| 0                      | ¢            | оммон: Rhodes                                                         | Memorial Hall                        |                                       |        |                  |        |           |          |                           |  |
| _                      | A            | AND/OR HISTORIC:                                                      |                                      |                                       |        |                  |        |           |          |                           |  |
| H [                    | 23. 43       | LOCATION                                                              |                                      |                                       |        |                  |        |           |          |                           |  |
| ပ                      | s            | STREET AND NUMBER:                                                    |                                      |                                       |        |                  |        |           |          |                           |  |
| $\supset$              |              | 1516 Peachtree Street                                                 |                                      |                                       |        |                  |        |           |          |                           |  |
| 2                      | c            | CITY OR TOWN:  Atlanta  STATE:  CODE COUNTY:  CODE                    |                                      |                                       |        |                  |        |           |          |                           |  |
| <u> </u>               |              |                                                                       |                                      |                                       |        |                  |        |           |          |                           |  |
| S                      | ٦            | Georgia                                                               |                                      | 13                                    | Fultor |                  |        |           |          | 121                       |  |
| 1                      | 3. PH        | IOTO REFERENCE                                                        | ,                                    |                                       |        |                  |        | 1         | J1161/7  |                           |  |
|                        | Р            | HOTÔ CREDIT:                                                          | Jean K. Buckley                      |                                       |        | -                |        |           | 4        | $\langle \lambda \rangle$ |  |
|                        | D            | DATE OF PHOTO: NOVEMber, 1973                                         |                                      |                                       |        |                  |        |           | MECEIVEL | Col                       |  |
| ш                      | N            | Department of Natural Resources  JAN 2 9 1974  DEPARTMENT OF NATIONAL |                                      |                                       |        |                  |        |           |          | H                         |  |
| ш                      |              |                                                                       |                                      |                                       |        |                  |        |           |          | -                         |  |
| S                      | ************ |                                                                       |                                      |                                       |        |                  |        |           |          |                           |  |
|                        |              | DESCRIBE VIEW, DIRECTION, ETC.                                        |                                      |                                       |        |                  |        |           |          |                           |  |
|                        |              | Library of Rhodes Memorial Hall; first floor S.E. corner room.        |                                      |                                       |        |                  |        |           |          |                           |  |