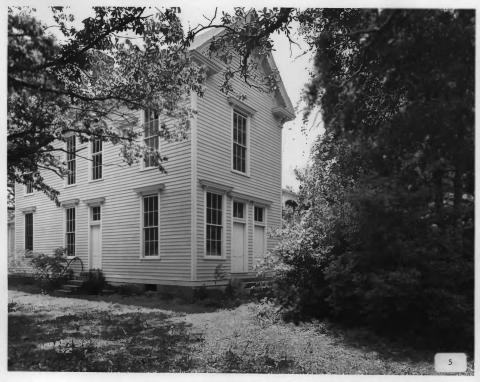

Date: June, 1983
Description (3 of 22): Detail of south side of house; photographer facing north.

Photographer: James R. Lockhart Negative filed: Georgia Department of Natural Resources Date: June, 1983