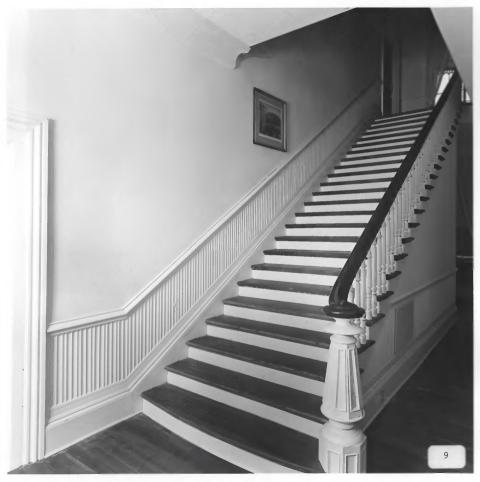

Photographer: James R. Lockhart

WOODLAND
Lumber City vicinity, Wheeler County, Georgia
Photographer: James R. Lockhart
Negative filed: Georgia Department

of Natural Resources
Date: June, 1983
Description (9 of 22): Stairway in firstfloor stairhall; photographer facing northeast.