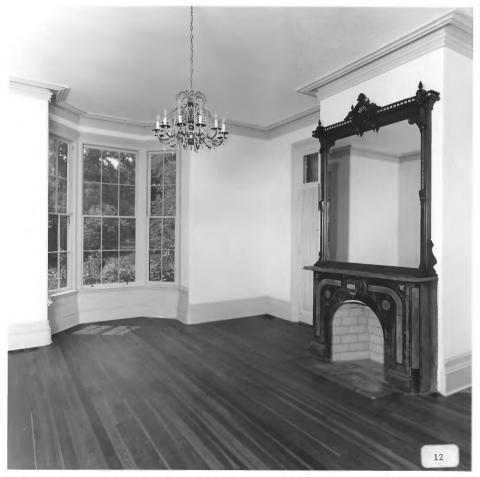

Lumber City vicinity, Wheeler County, Georgia Photographer: James R. Lockhart

WOODLAND

Negative filed: Georgia Department of Natural Resources Date: June, 1983 Description (11 of 22): First-floor, southfront room; photographer facing southwest.

WOODLAND
Lumber City vicinity, Wheeler County, Georgia
Photographer: James R. Lockhart

of Natural Resources
Date: June, 1983
Description (12 of 22): First-floor, southfront room; photographer facing southwest.