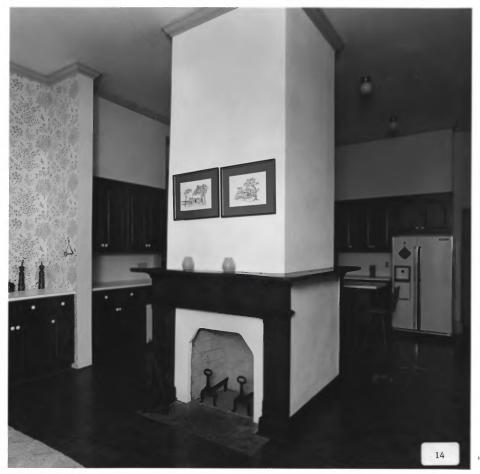

Negative filed: Georgia Department of Natural Resources Date: June, 1983 Description (19 of 22): Second-floor, southrear bedroom; photographer facing southwest.

Photographer: James R. Lockhart Negative filed: Georgia Department of Natural Resources Date: June, 1983 Description (20 of 22): First-floor, central room of rear building; photographer facing southeast.

Photographer: James R. Lockhart

Negative filed: Georgia Department of Natural Resources Date: June, 1983 Description (21 of 22): Second-floor, central room of rear building; photographer facing southeast.