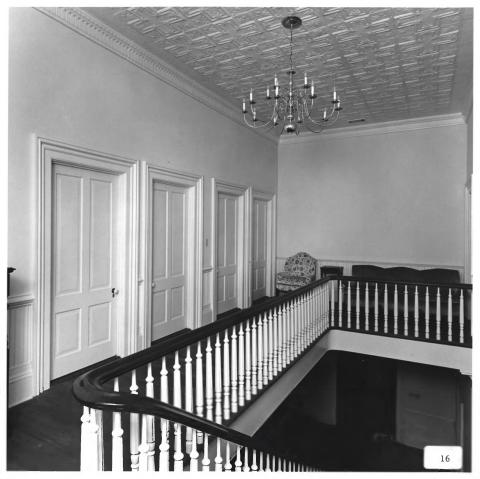

Photographer: James R. Lockhart Negative filed: Georgia Department

Photographer: James R. Lockhart Negative filed: Georgia Department of Natural Resources Date: June, 1983

Description (17 of 22): Second-floor, northfront bedroom; photographer facing northeast.