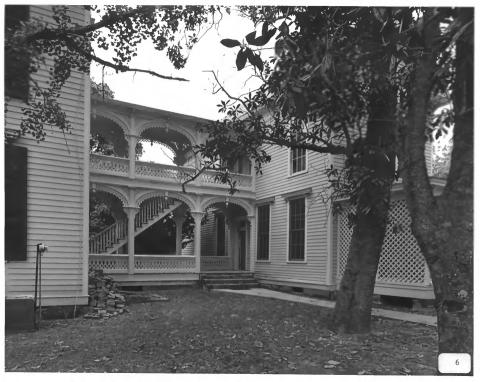

# WOODLAND Lumber City vicinity, Wheeler County, Georgia Photographer: James R. Lockhart

Negative filed: Georgia Department of Natural Resources Date: June, 1983 Description (6 of 22): Connecting porch and west side of rear building; photographer facing northeast.