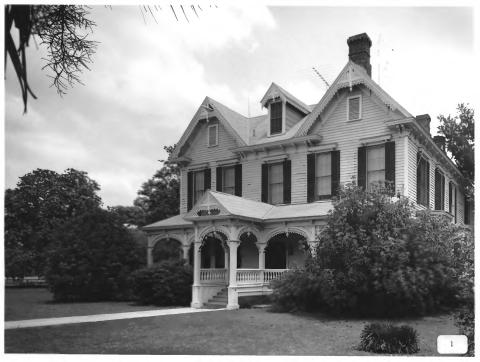

Photographer: James R. Lockhart

Negative filed: Georgia Department of Natural Resources Date: June, 1983 Description (1 of 22): Front facade of house; photographer facing northeast.

north side; photographer facing southeast.