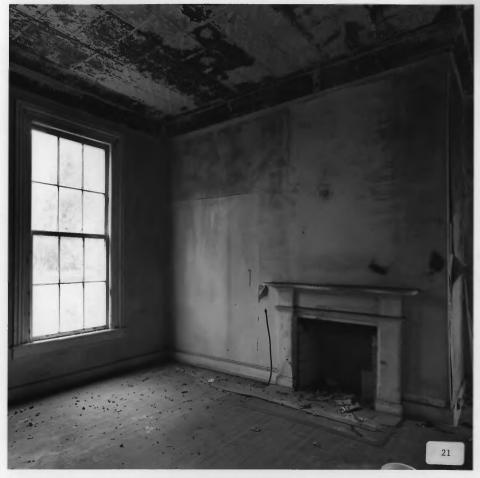

Photographer: James R. Lockhart

Negative filed: Georgia Department of Natural Resources Date: June, 1983 Description (21 of 22): Second-floor, central room of rear building; photographer facing southeast.