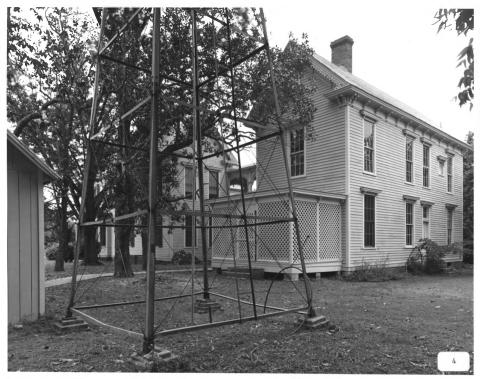

Description (4 of 22): South and east sides of rear building; photographer facing northwest.

Lumber City vicinity, Wheeler County, Georgia
Photographer: James R. Lockhart

WOODT.AND

Negative filed: Georgia Department of Natural Resources Date: June, 1983 Description (5 of 22): East and north sides of rear building; photographer facing southwest.