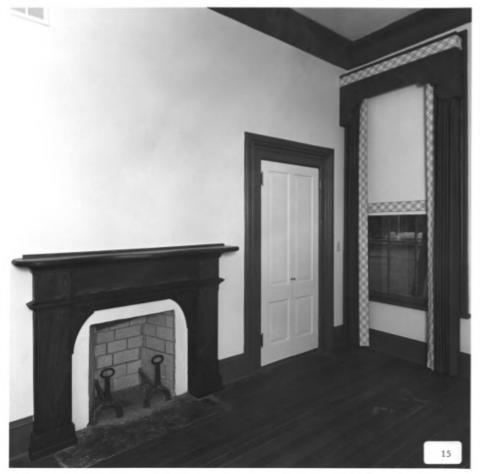

Photographer: James R. Lockhart Negative filed: Georgia Department of Natural Resources Date: June, 1983 Description (15 of 22): First-floor, northrear room; photographer facing northwest.

of Natural Resources
Date: June, 1983
Description (16 of 22): Second-floor stair-hall; photographer facing southwest.

Photographer: James R. Lockhart Negative filed: Georgia Department

Photographer: James R. Lockhart Negative filed: Georgia Department of Natural Resources Date: June, 1983

Description (17 of 22): Second-floor, northfront bedroom; photographer facing northeast.