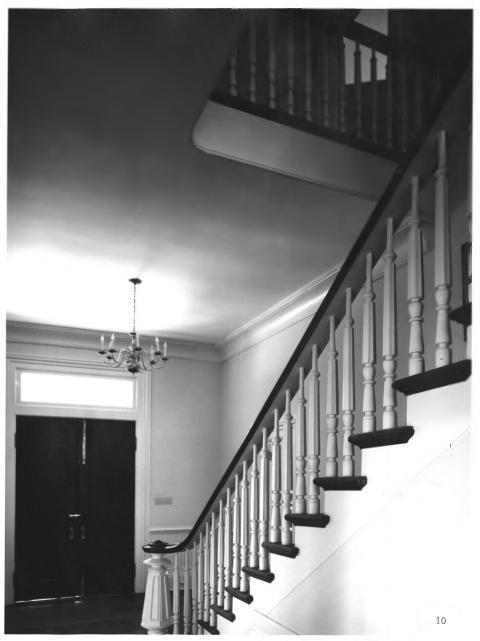

MOODT.AND

Photographer: James R. Lockhart Negative filed: Georgia Department of Natural Resources Date: June, 1983 Description (10 of 22): First-floor stairhall showing front entrance; photographer facing northwest.