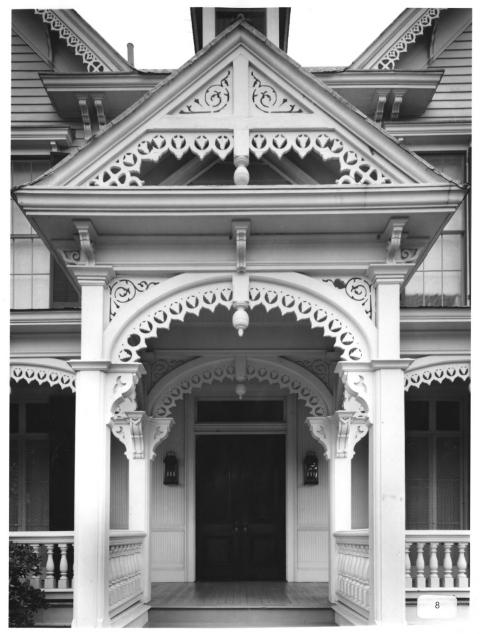

Negative filed: Georgia Department of Natural Resources Date: June, 1983 Description (7 of 22): Second floor of connecting porch; photographer facing

Photographer: James R. Lockhart

west.

Negative filed: Georgia Department of Natural Resources Date: June, 1983 Description (8 of 22): Detail of front entrance; photographer facing east.