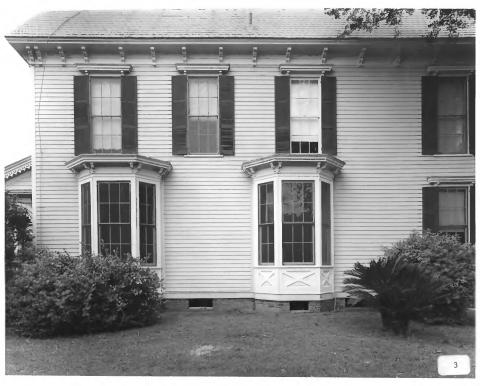

Date: June, 1983
Description (3 of 22): Detail of south side of house; photographer facing north.

Photographer: James R. Lockhart Negative filed: Georgia Department of Natural Resources Date: June, 1983