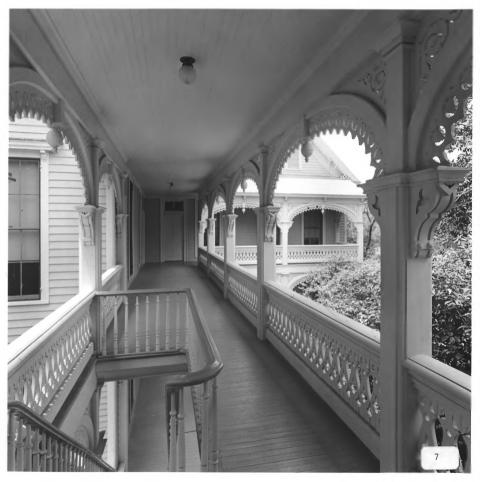

Negative filed: Georgia Department of Natural Resources Date: June, 1983 Description (7 of 22): Second floor of connecting porch; photographer facing

Photographer: James R. Lockhart

west.

Negative filed: Georgia Department of Natural Resources Date: June, 1983 Description (8 of 22): Detail of front entrance; photographer facing east.