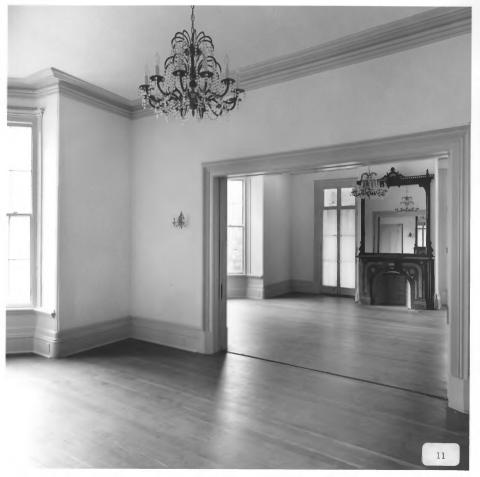

Lumber City vicinity, Wheeler County, Georgia Photographer: James R. Lockhart

WOODLAND

Negative filed: Georgia Department of Natural Resources Date: June, 1983 Description (11 of 22): First-floor, southfront room; photographer facing southwest.

WOODLAND
Lumber City vicinity, Wheeler County, Georgia
Photographer: James R. Lockhart

of Natural Resources
Date: June, 1983
Description (12 of 22): First-floor, southfront room; photographer facing southwest.