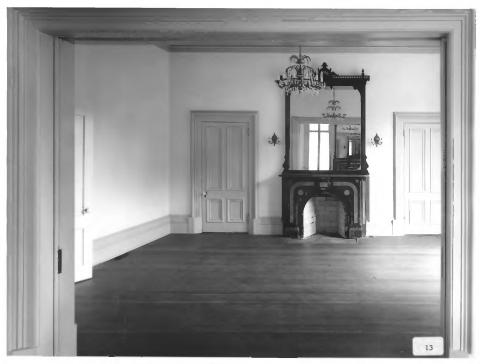

Negative filed: Georgia Department

Photographer: James R. Lockhart Negative filed: Georgia Department of Natural Resources Date: June, 1983

Date: June, 1983
Description (13 of 22): First-floor, south-central room; photographer facing east.

Photographer: James R. Lockhart Negative filed: Georgia Department of Natural Resources Date: June, 1983 Description (14 of 22): First-floor, southrear room: (originally two rooms); photographer facing northeast.