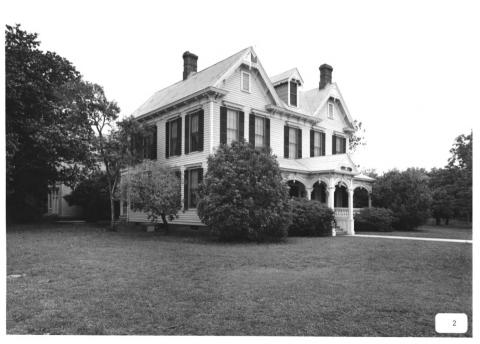

Photographer: James R. Lockhart
Negative filed: Georgia Department
of Natural Resources
Date: June, 1983
Description (2 of 22): Front facade and

Photographer: James R. Lockhart Negative filed: Georgia Department of Natural Resources Date: June, 1983