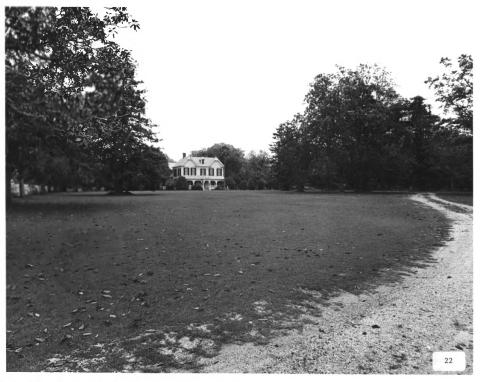

Photographer: James R. Lockhart Negative filed: Georgia Department of Natural Resources Date: June, 1983

Description (22 of 22): Front facade of house and grounds; photographer facing southeast.