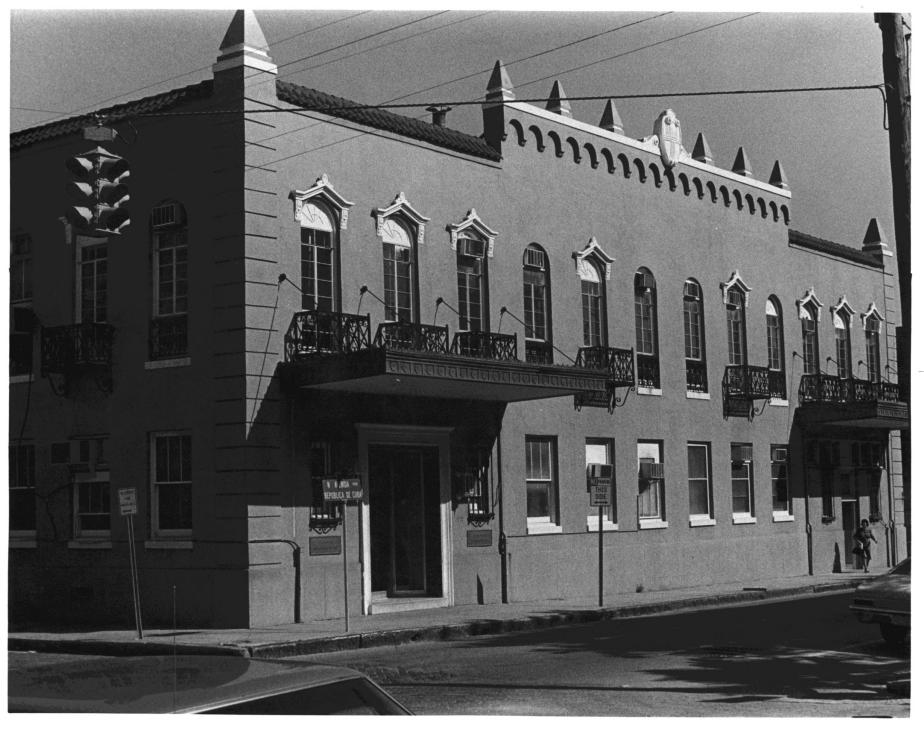

#### NATIONAL REGISTER OF HISTORIC PLACES

PROPERTY PHOTOGRAPH FORM

(Type all entries - attach to or enclose with photograph)

| 1. NAME                      |                       |                                                   |
|------------------------------|-----------------------|---------------------------------------------------|
| Ybor City Historic District  | AND/OR HISTORIC       | AUG 2 8 1974                                      |
| 2. LOCATION                  |                       |                                                   |
| Florida                      | Hillsborough          | тоwи<br>Татра                                     |
| Ybor City 3. PHOTO REFERENCE |                       | · .                                               |
| PHOTO CREDIT                 | DATE                  | NEGATIVE FILED AT                                 |
| Gary Englehardt              | Summer, 1973          | Div. of Archives, History<br>& Records Management |
| 4. IDENTIFICATION            |                       |                                                   |
| B.F. Marcos Building         | - south elevation, ma | in facade. RECEIVED                               |

#1420

NATIONAL REGISTER