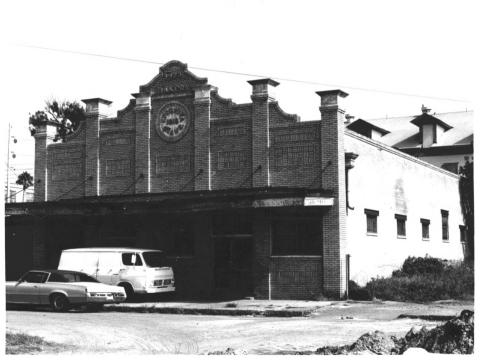

# PROPERTY PHOTOGRAPH FORM

Florida

county

Hillsborough

FOR NPS USE ONLY

ENTRY NUMBER DATE

AUG 28 1974

|     | ( ) ( ) ( ) ( ) ( ) ( ) ( ) ( ) ( ) ( )                   | ENTRY NUMBER | DATE        |
|-----|-----------------------------------------------------------|--------------|-------------|
|     | (Type all entries - attach to or enclose with photograph) | AUG 2 8 1974 |             |
| 1.0 | NAME .                                                    |              |             |
| -   | COMMON: Ybor City Historic District                       |              |             |
|     | AND/OR HISTORIC:                                          |              |             |
| 2.  | LOCATION                                                  |              |             |
|     | Ybor City                                                 |              |             |
|     | Tampa                                                     |              |             |
|     | STATE: CODE COUNTY: The Florida Ol2 HIllsh                | orough       | 41/5057     |
| 3.  | PHOTO REFERENCE                                           | <u> </u>     | D. 4 (0)    |
|     | рното сверит: Gary Englehardt                             |              | MECEIVED    |
|     | DATE OF PHOTO: August, 1974                               | - A          | UG 2 1 1974 |
|     | NEGATIVE FILED AT:                                        |              | 2 1 13/4    |
| 800 | Div. of Archives, History and Records Mana                | agement /    | AFIONAL O   |
| 4.  | DESCRIBE VIEW, DIRECTION, ETC.                            | (3)          | CISTER O    |
|     | South elevation; main facade. Broadway Bakery             |              | 1110116     |
|     | 10f20 PROPERTY OF THE W                                   | ATIONAL R    | EGISTER     |

STATE UNITED STATES DEPARTMENT OF THE INTERIOR orm No. 10-301a Florida NATIONAL PARK SERVICE /72)COUNTY NATIONAL REGISTER OF HISTORIC PLACES Hillsborough FOR NPS US PROPERTY PHOTOGRAPH FORM ENTRY NUMBER (Type all entries - attach to or enclose with photograph) AUG 2 8 1974 Z 1. NAME Ybor City Historic District COMMON: AND/OR HISTORIC: AUG 2 1 1974 LOCATION STREET AND NUMBER: NATIONAL Ybor City REGISTER CITY OR TOWN: Tampa CODE COUNTY: STATE: Hillsborough 012 057 Florida PHOTO REFERENCE Z PHOTO CREDIT: Gary Englehardt DATE OF PHOTO: August, 1974 NEGATIVE FILED AT: Div. of Archives, History & Records Management Ц 4 IDENTIFICATION DESCRIBE VIEW, DIRECTION, ETC. Northeast corner of Broadway Bakery. Photograph taken from north side of building indicating proximity of the Bakery to the rest of the District, indicated by tall pedimented structure at left of photograph. U.S. GOVERNMENT PRINTING OFFICE: 1973-729-152/1446 Ⅲ-1.