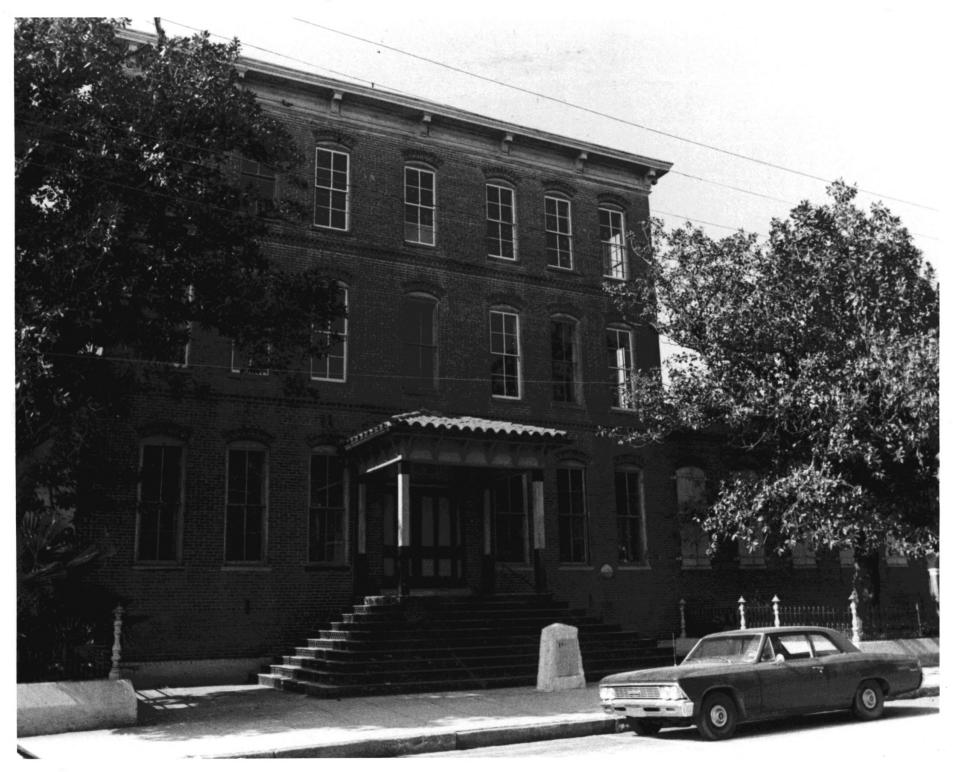

#### UNITED STATES DEPARTMENT OF THE INTERIOR NATIONAL PARK SERVICE

#### NATIONAL REGISTER OF HISTORIC PLACES PROPERTY PHOTOGRAPH FORM

PROPERTI PHOTOGRAPH FURN

| 1. NAME                        |                 |                                                  |
|--------------------------------|-----------------|--------------------------------------------------|
| Ybor City Historic District    | AND/OR HISTORIC | NUMERIC CODE (Assigned by NPS)  AUG 2 8 1974     |
| 2. LOCATION                    | /               |                                                  |
| Florida                        | Hillsborough    | Tampa                                            |
| Ybor City 3. PHOTO REFERENCE   |                 |                                                  |
| PHOTO CREDIT                   | DATE            | NEGATIVE FILED AT                                |
| Gary Englehardt                | Summer, 1973    | Division of Archives,<br>History and Records Mgt |
| 4. IDENTIFICATION              |                 |                                                  |
| DESCRIBE VIEW, DIRECTION, ETC. |                 | 3 4 5                                            |

El Pasaje - Southeast corner.

#5 470

RECEIVED

JUN 2 7 1974

NATIONAL REGISTER

ON TO THE PROPERTY OF THE PROPERTY