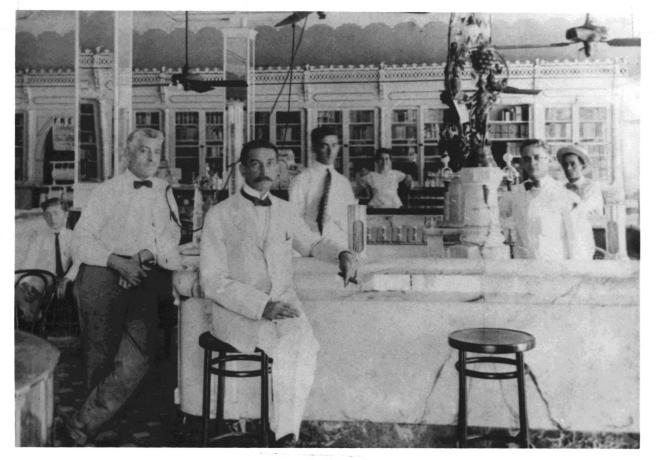

### PROPERTY PHOTOGRAPH FORM

(Type all entries - attach to or enclose with photograph)

| 1. NAME                        |                 | (4 1 2 2 2 2 2 2 2 2 2 2 2 2 2 2 2 2 2 2 |
|--------------------------------|-----------------|------------------------------------------|
| COMMON                         | AND/OR HISTORIC | NUMERIC CODE (Assigned by NPS)           |
| Ybor City Historic             |                 |                                          |
| District                       |                 | AUG 2 8 1974                             |
| 2. LOCATION                    |                 |                                          |
| STATE                          | COUNTY          | TOWN                                     |
| Florida                        | Hillsborough    | Tampa                                    |
| Ybor City                      | RECEIVED        |                                          |
| 3. PHOTO REFERENCE             | JUN 2 7 1974    | 7                                        |
| PHOTO CREDIT                   | DATE            | NEGATIVE FILED AT                        |
| Unknown                        | Unknown REGISTE | /                                        |
| 4. IDENTIFICATION              |                 |                                          |
| DESCRIBE VIEW, DIRECTION, ETC. | TOUTO           |                                          |

Top: Cuban cigar workers in front of Gonzalez Clinic. Date unknown. Note reflection of Ybor Cigar Factory, directly across street in glass windows.

Bottom: Date unknown. Interior of Gonzalez Clinic which once housed a drug store.