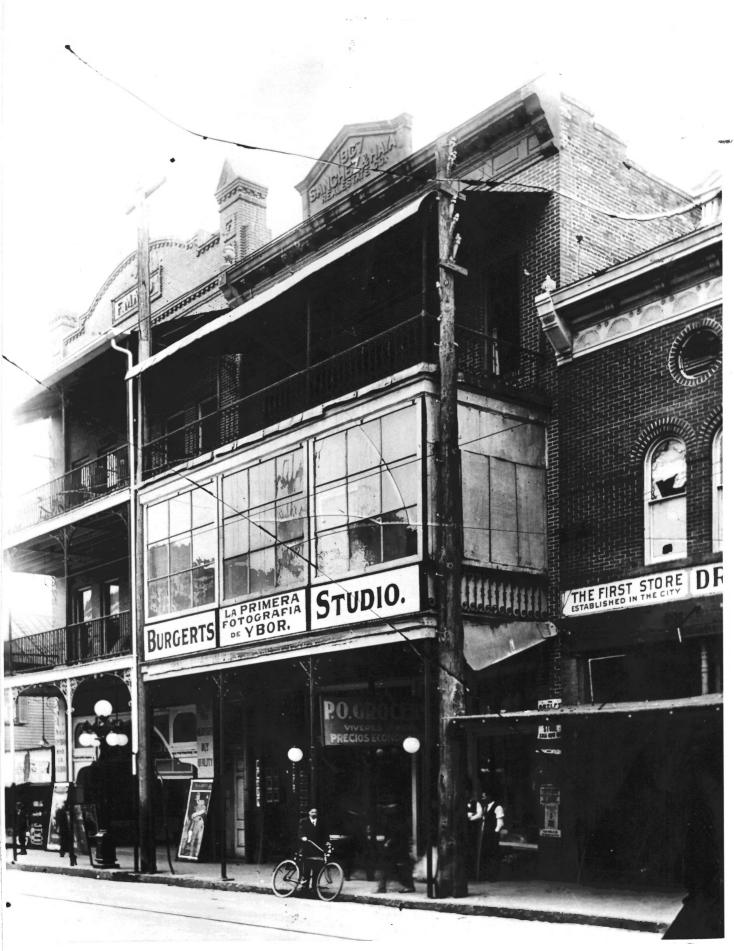

Street scene - 7th Avenue adjacent to Centro Espanol Club.

#12420

Street scene - showing Centro Espanol Club on right and Gutierrez Building on left in the distance.

#13 420