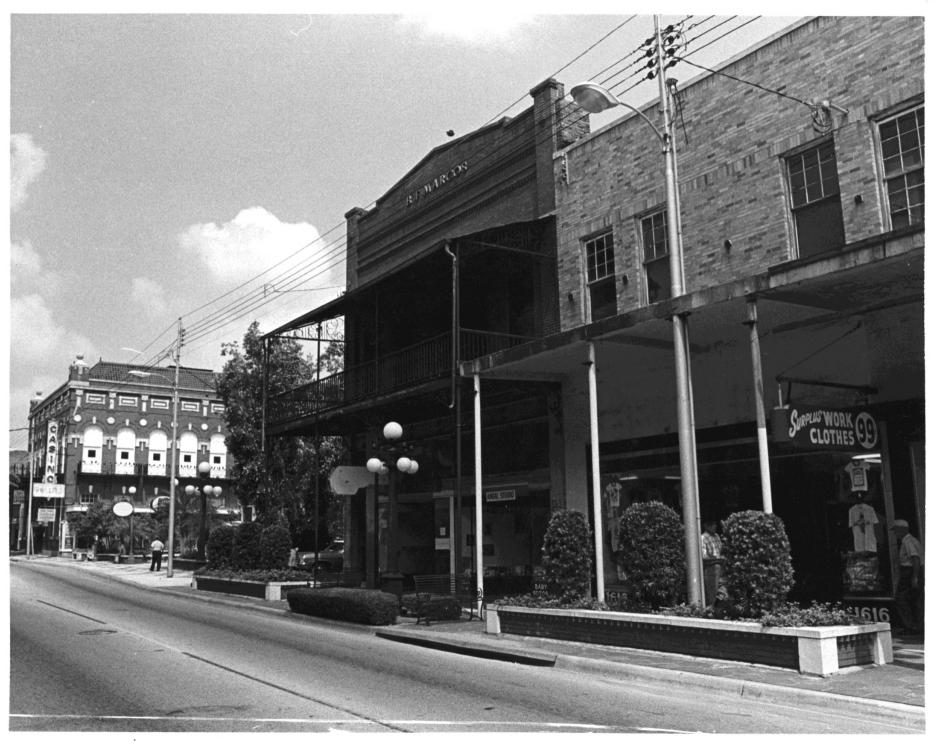

Street scene - looking west on 7th Avenue showing B.F. Marcos Building and Centro Espanol Club.

#140420