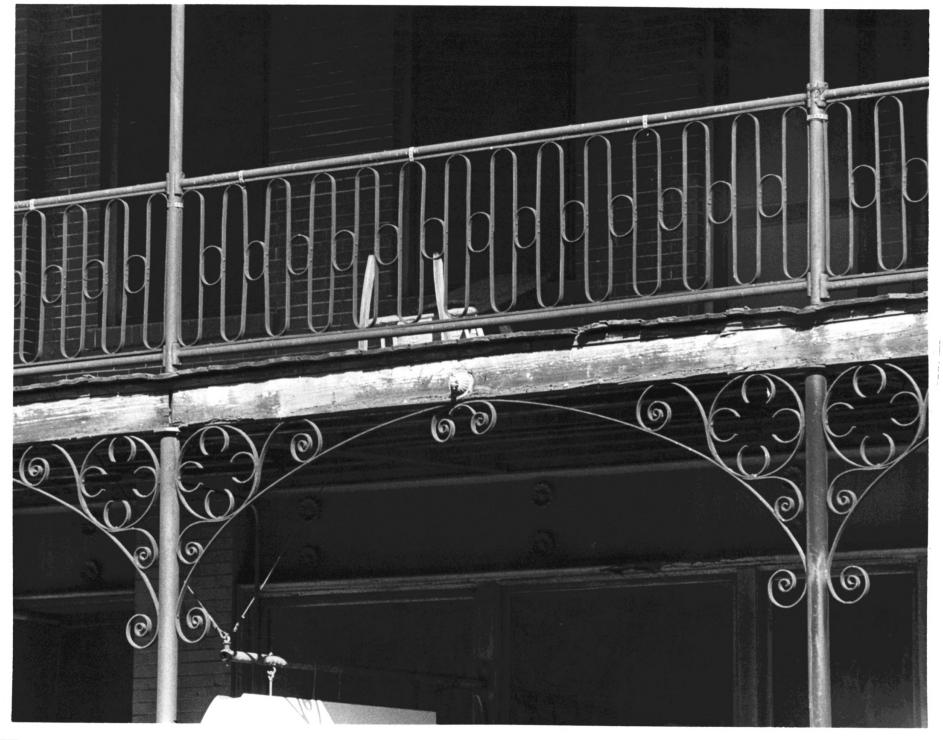

#### UNITED STATES DEPARTMENT OF THE INTERIOR NATIONAL PARK SERVICE

### NATIONAL REGISTER OF HISTORIC PLACES PROPERTY PHOTOGRAPH FORM

(Type all entries - attach to or enclose with photograph)

| 1. NAME                        |                 |                                |
|--------------------------------|-----------------|--------------------------------|
| COMMON                         | AND/OR HISTORIC | NUMERIC CODE (Assigned by NPS) |
| Ybor City Historic<br>District |                 | AUG 2 8 1974                   |
| 2. LOCATION                    |                 |                                |
| STATE                          | COUNTY          | TOWN                           |
| Florida                        | Hillsborough    | Tampa                          |
| STREET AND NUMBER              |                 |                                |
| Ybor City                      |                 | *                              |
| 3. PHOTO REFERENCE             |                 |                                |
| PHOTO CREDIT                   | DATE            | NEGATIVE FILED AT              |
|                                |                 | Div. of Archives, Histor       |
| Gary Englehardt                | Summer, 1973    | & Records Management           |
| 4. IDENTIFICATION              |                 |                                |

B. F. Marcos Building - balcony detail.

DESCRIBE VIEW, DIRECTION, ETC.