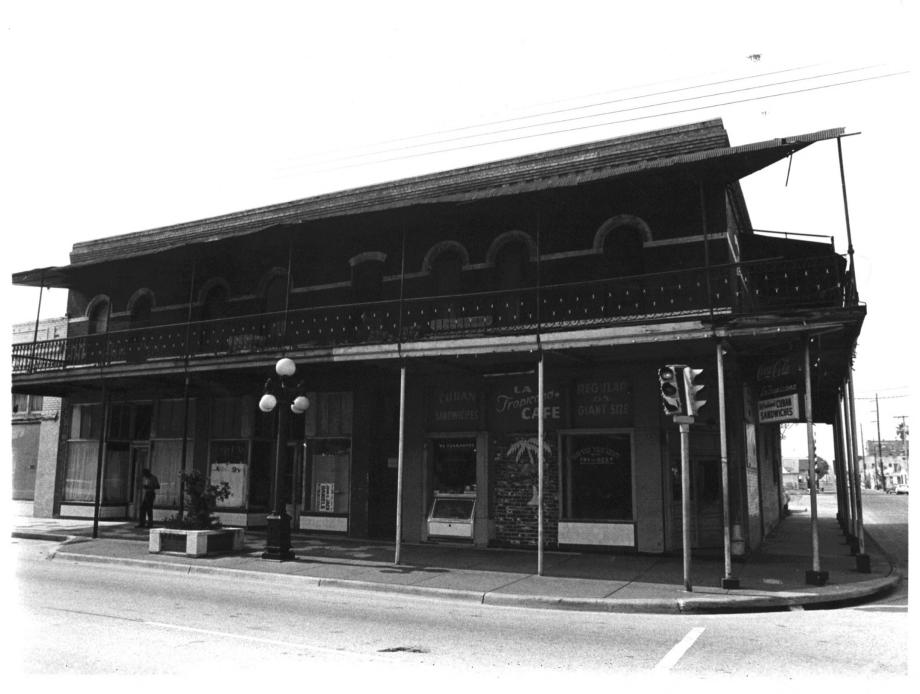

#### UNITED STATES DEPARTMENT OF THE INTERIOR NATIONAL PARK SERVICE

#### NATIONAL REGISTER OF HISTORIC PLACES

PROPERTY PHOTOGRAPH FORM

(Type all entries - attach to or enclose with photograph)

| 1. NAME                      |                       |                                                   |
|------------------------------|-----------------------|---------------------------------------------------|
| Ybor City Historic District  | AND/OR HISTORIC       | AUG 2 8 1974                                      |
| 2. LOCATION                  |                       |                                                   |
| Florida                      | Hillsborough          | тоwи<br>Татра                                     |
| Ybor City 3. PHOTO REFERENCE |                       | · .                                               |
| PHOTO CREDIT                 | DATE                  | NEGATIVE FILED AT                                 |
| Gary Englehardt              | Summer, 1973          | Div. of Archives, History<br>& Records Management |
| 4. IDENTIFICATION            |                       |                                                   |
| B.F. Marcos Building         | - south elevation, ma | in facade. RECEIVED                               |

#1420

NATIONAL REGISTER