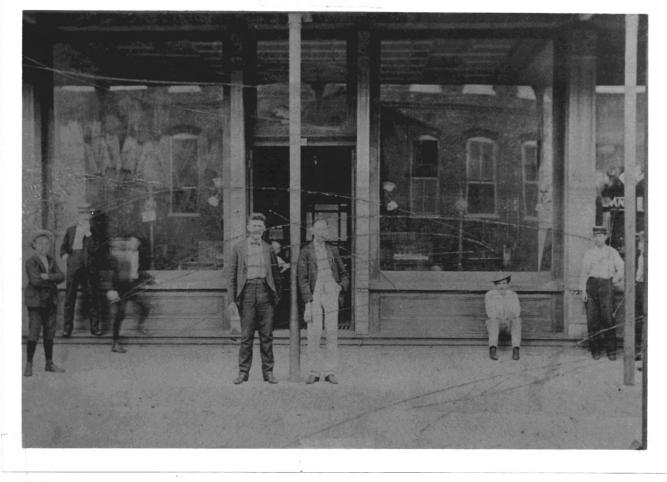

Top: Cuban cigar workers in front of Gonzalez Clinic. Date unknown. Note reflection of Ybor Cigar Factory, directly across street in glass windows.

Bottom: Date unknown. Interior of Gonzalez Clinic which once housed a drug store.