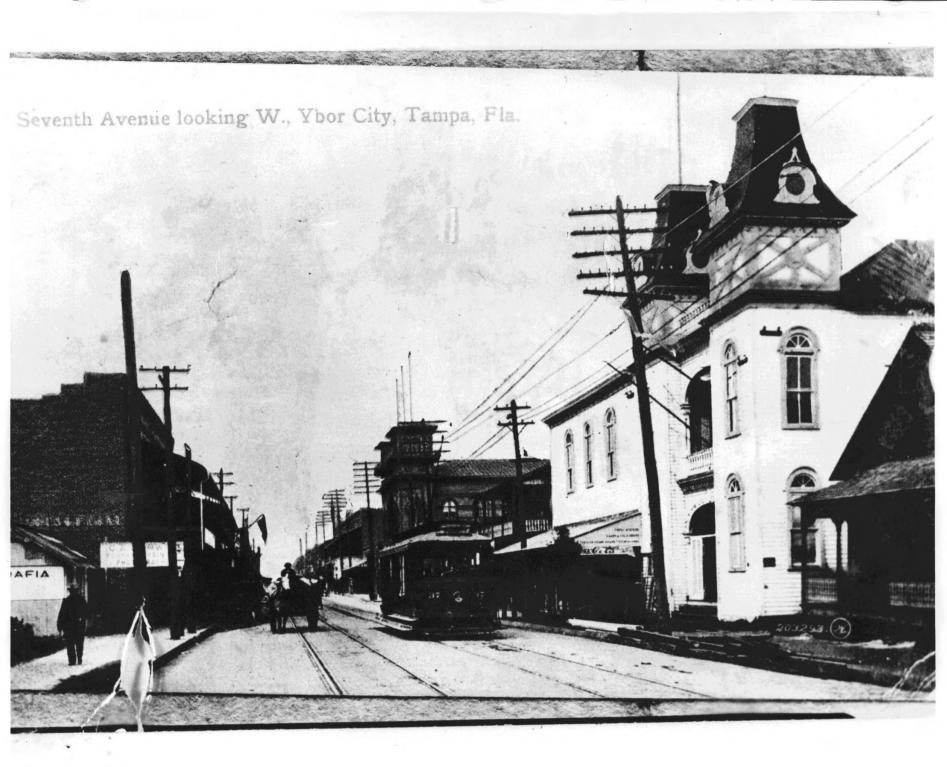

Street scene - Seventh Avenue looking west. Note headquarters of the Order of the Caballeros de 1a Luz on right and other frame buildings of the period which are no longer standing.

#17420