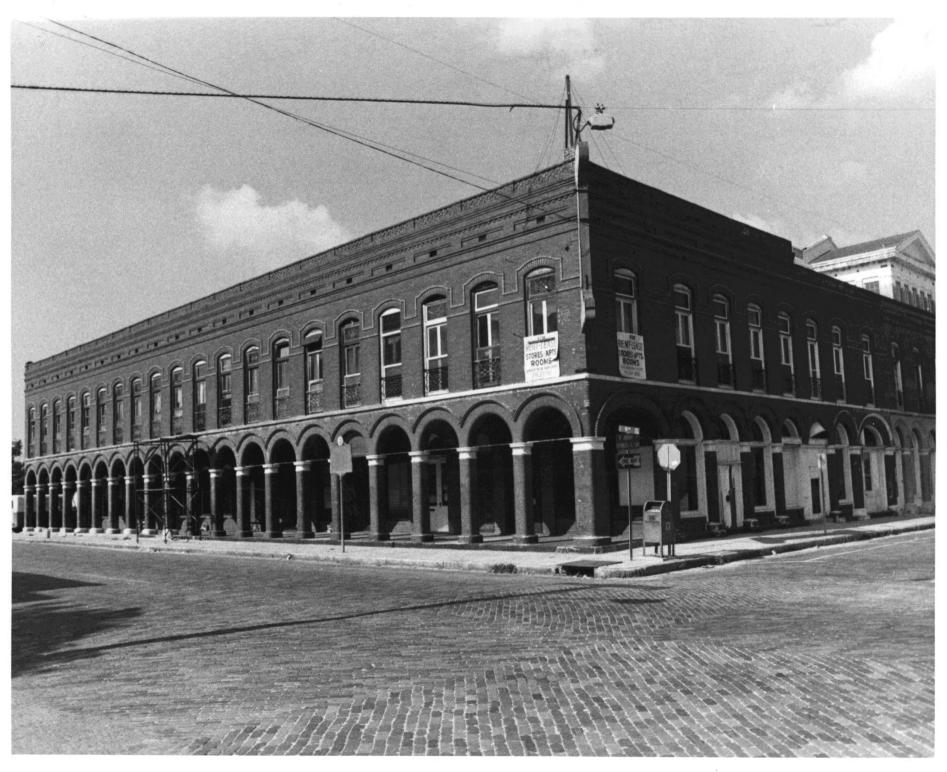

4. IDENTIFICATION

DESCRIBE VIEW, DIRECTION, ETC.

Ybor Factory Building - Main facade; east elevation

#3 of 20

RECEIVED

JUN 2 7 1974

NATIONAL REGISTE