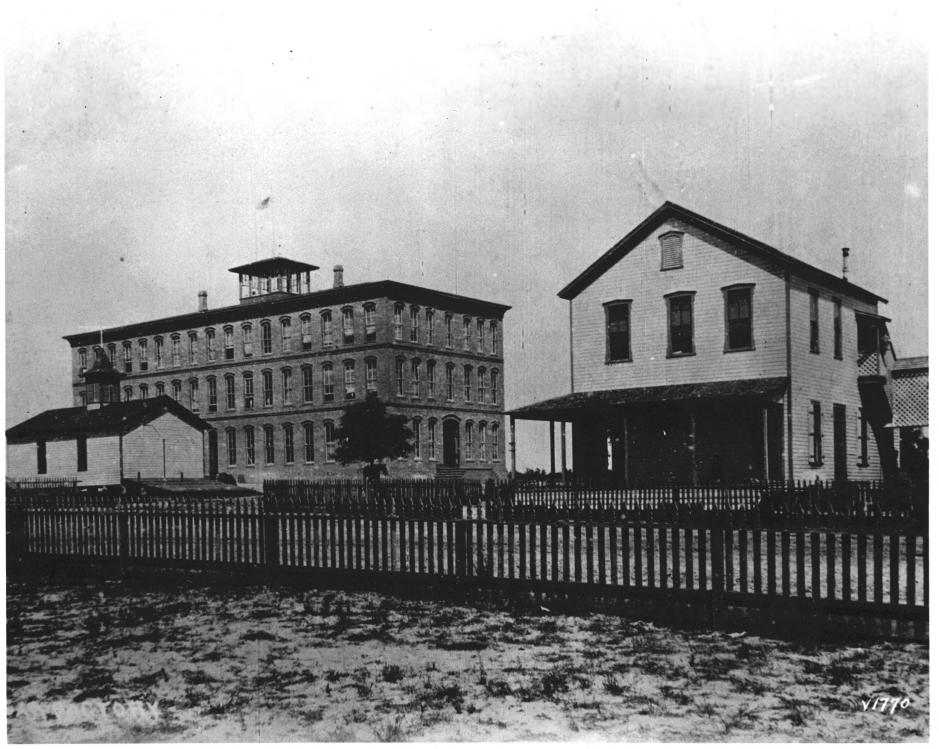

#### UNITED STATÉS DEPARTMENT OF THE INTERIOR NATIONAL PARK SERVICE

### NATIONAL REGISTER OF HISTORIC PLACES PROPERTY PHOTOGRAPH FORM

(Type all entries - attach to or enclose with photograph)

| 1. NAME                     |                        |                                |
|-----------------------------|------------------------|--------------------------------|
| COMMON                      | AND/OR HISTORIC        | NUMERIC CODE (Assigned by NPS) |
| Ybor City Historic District |                        | AUG 2 8 1974                   |
| 2. LOCATION                 |                        |                                |
| Florida                     | COUNTY<br>Hillsborough | Tampa                          |
| STREET AND NUMBER           |                        |                                |
| Ybor City                   |                        |                                |
| 3. PHOTO REFERENCE          |                        | ,                              |
| PHOTO CREDIT                | DATE                   | Division of Archives,          |
| Gary Englehardt             | Summer, 1973           | History & Records Mgt.         |
|                             |                        |                                |

4. IDENTIFICATION

DESCRIBE VIEW, DIRECTION, ETC.

Ybor Factory Building - Main facade; east elevation

#3 of 20

RECEIVED

JUN 2 7 1974

NATIONAL REGISTE