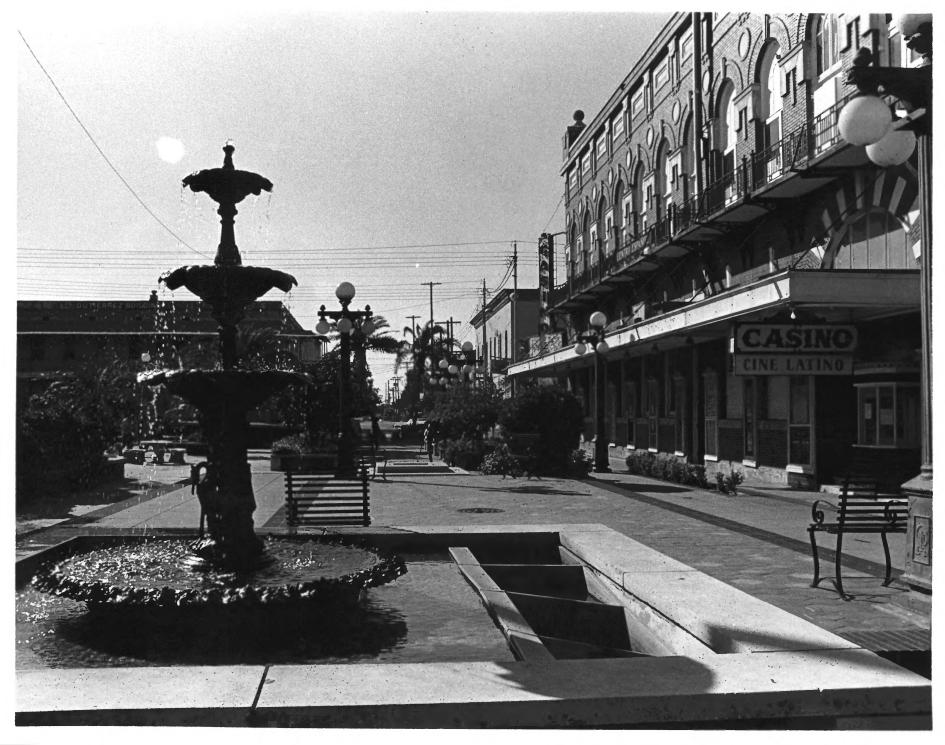

Street scene - 7th Avenue adjacent to Centro Espanol Club.

#12420

#### UNITED STATES DEPARTMENT OF THE INTERIOR NATIONAL PARK SERVICE

## NATIONAL REGISTER OF HISTORIC PLACES PROPERTY PHOTOGRAPH FORM

(Type all entries - attach to or enclose with photograph)

| 1. NAME                        |                        |                                             |
|--------------------------------|------------------------|---------------------------------------------|
| Ybor City Historic District    | AND/OR HISTORIC        | NUMERIC CODE (Assigned by NPS)  AUG 28 1974 |
| 2. LOCATION                    |                        |                                             |
| Florida                        | COUNTY<br>Hillsborough | Tampa                                       |
| STREET AND NUMBER              | RECEIVED               |                                             |
| Ybor City                      | THE THE INTERIOR       | · <u> </u>                                  |
| 3. PHOTO REFERENCE             | JUN 2 7 1974           | 1                                           |
| PHOTO CREDIT                   | Summer, 1973 REGIST    | Div. of Archives, Histor                    |
| Gary Englehardt                | Summer, 1973 REGIST    | Records Management                          |
| 4. IDENTIFICATION              | Monta                  |                                             |
| DESCRIBE VIEW, DIRECTION, ETC. | //01/149               |                                             |

Street scene - showing Centro Espanol Club on right and Gutierrez Building on left in the distance.

#13 420