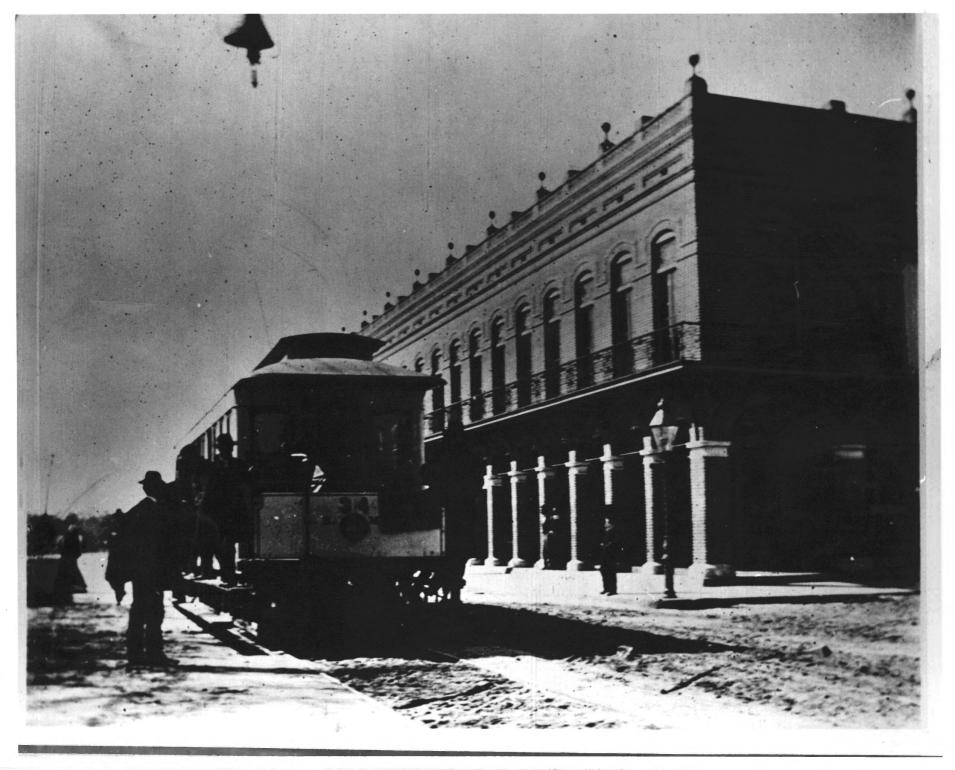

Street scene - shows F. Mayo Building and Sanchez & Haya Real Estate offices on 7th Avenue.