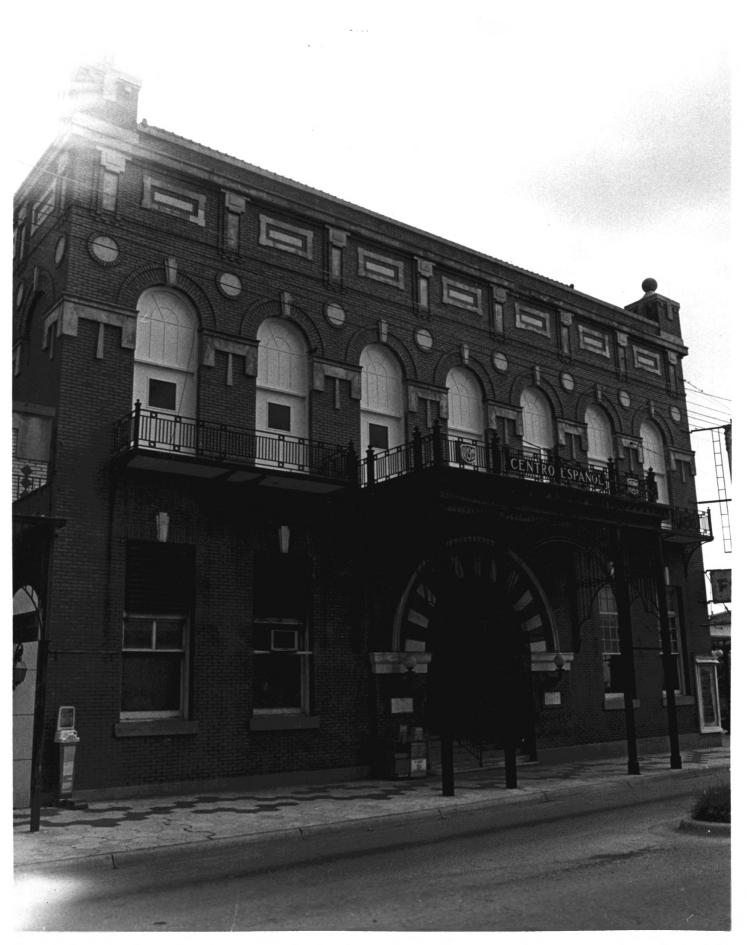

|
| 2. LOCATION                  |                       |                                                   |
| Florida                      | Hillsborough          | тоwи<br>Татра                                     |
| Ybor City 3. PHOTO REFERENCE |                       | · .                                               |
| PHOTO CREDIT                 | DATE                  | NEGATIVE FILED AT                                 |
| Gary Englehardt              | Summer, 1973          | Div. of Archives, History<br>& Records Management |
| 4. IDENTIFICATION            |                       |                                                   |
| B.F. Marcos Building         | - south elevation, ma | in facade. RECEIVED                               |

#1420

NATIONAL REGISTER



### UNITED STATES DEPARTMENT OF THE INTERIOR NATIONAL PARK SERVICE

### NATIONAL REGISTER OF HISTORIC PLACES

PROPERTY PHOTOGRAPH FORM

| 1. NAME common Ybor City Historic | AND/OR HISTORIC | NUMERIC CODE (Assigned by NPS)                  |
|-----------------------------------|-----------------|-------------------------------------------------|
| District                          |                 | AUG 2 8 1974                                    |
| 2. LOCATION                       |                 | ~ 0 13/4                                        |
| STATE                             | COUNTY          | TOWN                                            |
| Florida                           | Hillsborough    | Tampa                                           |
| STREET AND NUMBER