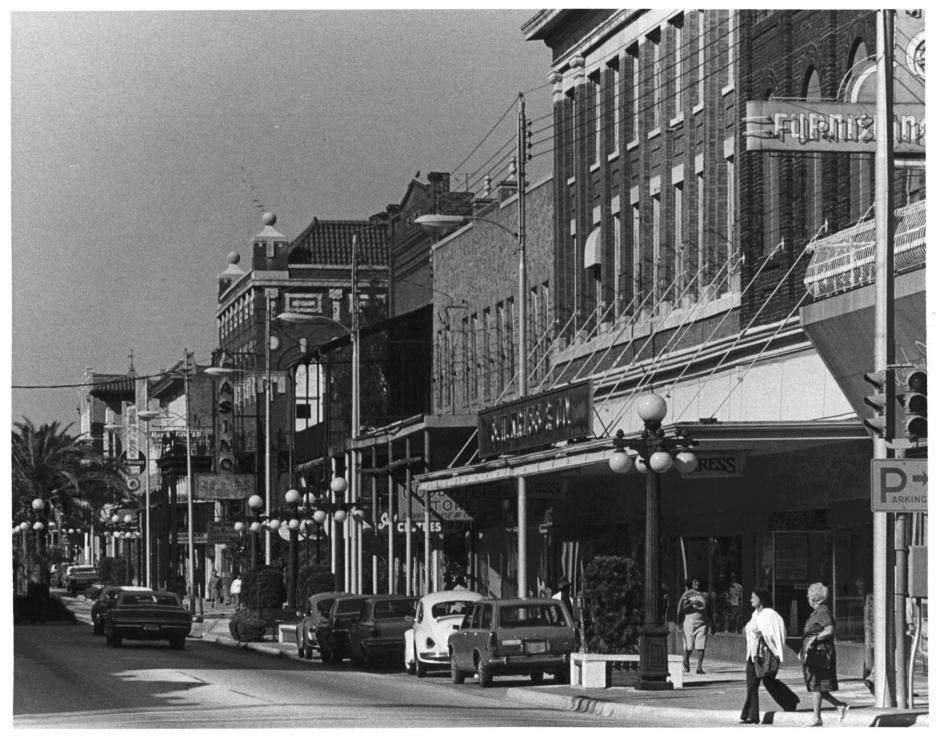

#### NATIONAL REGISTER OF HISTORIC PLACES PROPERTY PHOTOGRAPH FORM

| (Typ                           | e all entries - attach to or enclose wit | h photograph)                  |
|--------------------------------|------------------------------------------|--------------------------------|
| 1. NAME                        |                                          |                                |
| COMMON City Historia           | AND/OR HISTORIC                          | NUMERIC CODE (Assigned by NPS) |
| Ybor City Historic<br>District |                                          | AUG 2 8 1974                   |
| 2: LOCATION                    |                                          |                                |
| Florida                        | Hillsborough                             | Tampa                          |
| STREET AND NUMBER              |                                          |                                |
| Ybor City                      |                                          |                                |
| 3. PHOTO REFERENCE             |                                          |                                |
| PHOTO CREDIT                   | DATE                                     | Div. of Archives, Histor       |
| Gary Englehardt                | Summer, 1973                             | & Records Management           |
| 4. IDENTIFICATION              |                                          | 141/12                         |
| DESCRIBE VIEW, DIRECTION, ETC. |                                          | RECEIVED                       |
| Street scene - lookir          | ng west on 7th Avenue.                   | JUN 2 7 1974                   |
| #15 af 20                      |                                          | NATIONAL REGISTE               |
| V                              |                                          | 1110116                        |