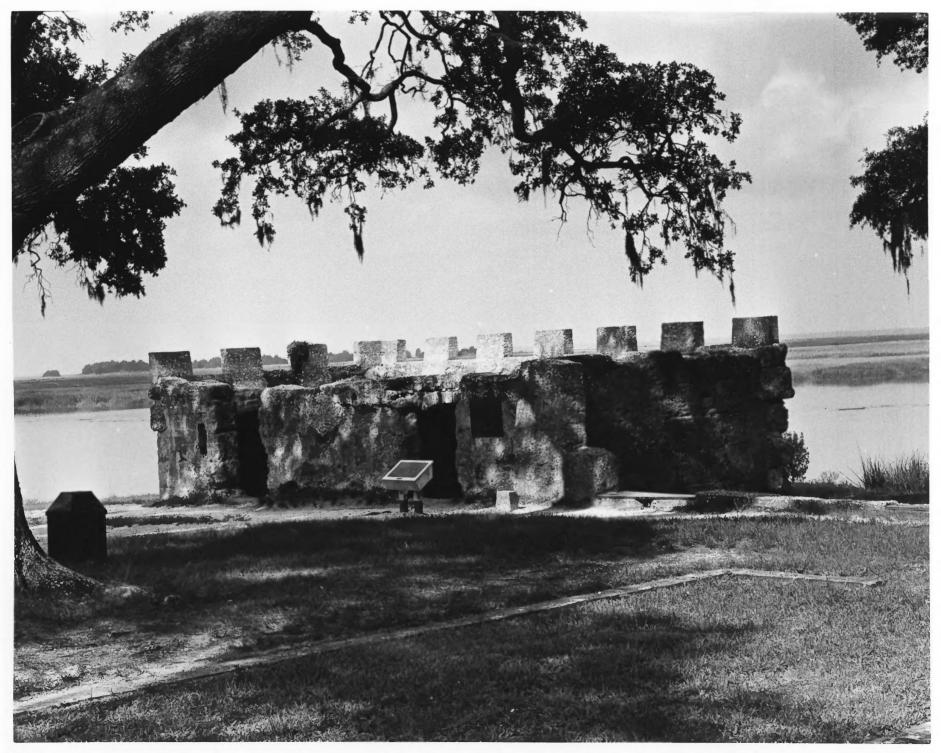

DESCRIBE VIEW, DIRECTION, ETC.

Viewed from most wall with North Storehouse in foreground and Frederica River in background; looking SW.

FORM 10-301 A