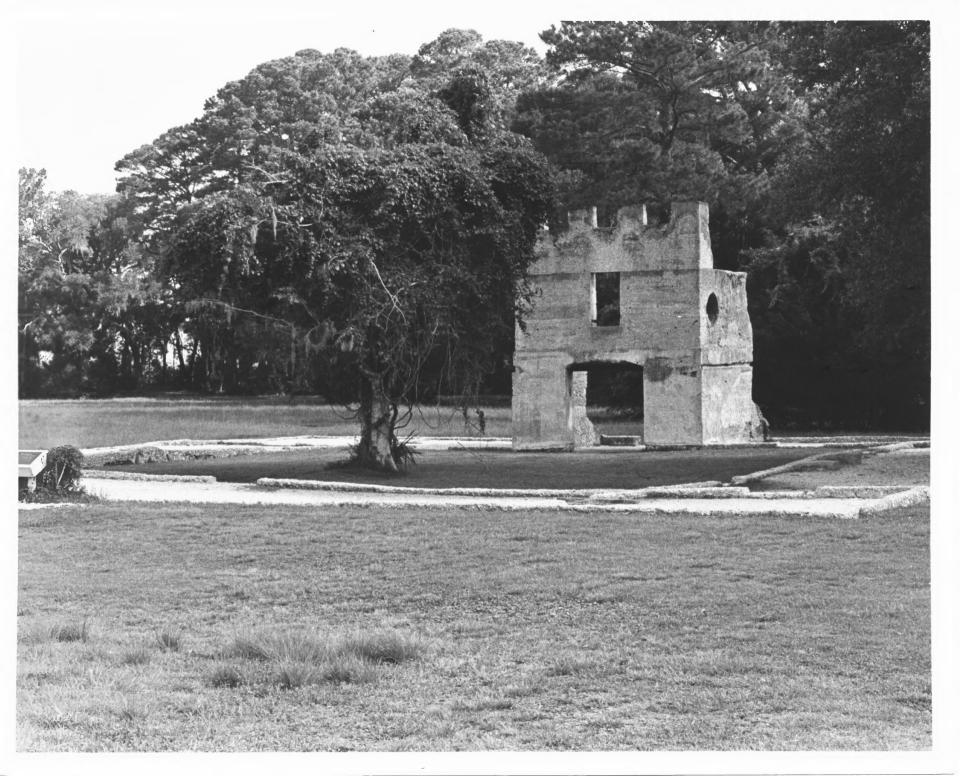

Viewed from Moat Wall with Kings Magazine and Frederica River in background, looking East.

MAR 1 7 13/6 NATIONAL REGISTER

FORM 10-301 A (6/72)