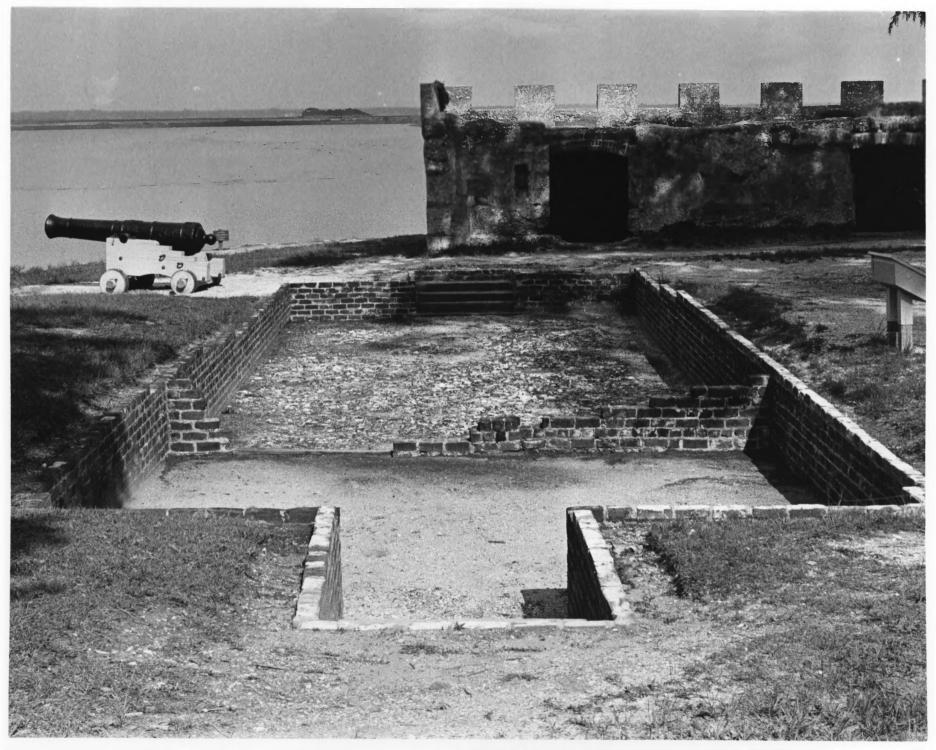

Viewed from Moat Wall with Kings Magazine and Frederica River in background, looking East.

MAR 1 7 13/6 NATIONAL REGISTER

FORM 10-301 A (6/72)