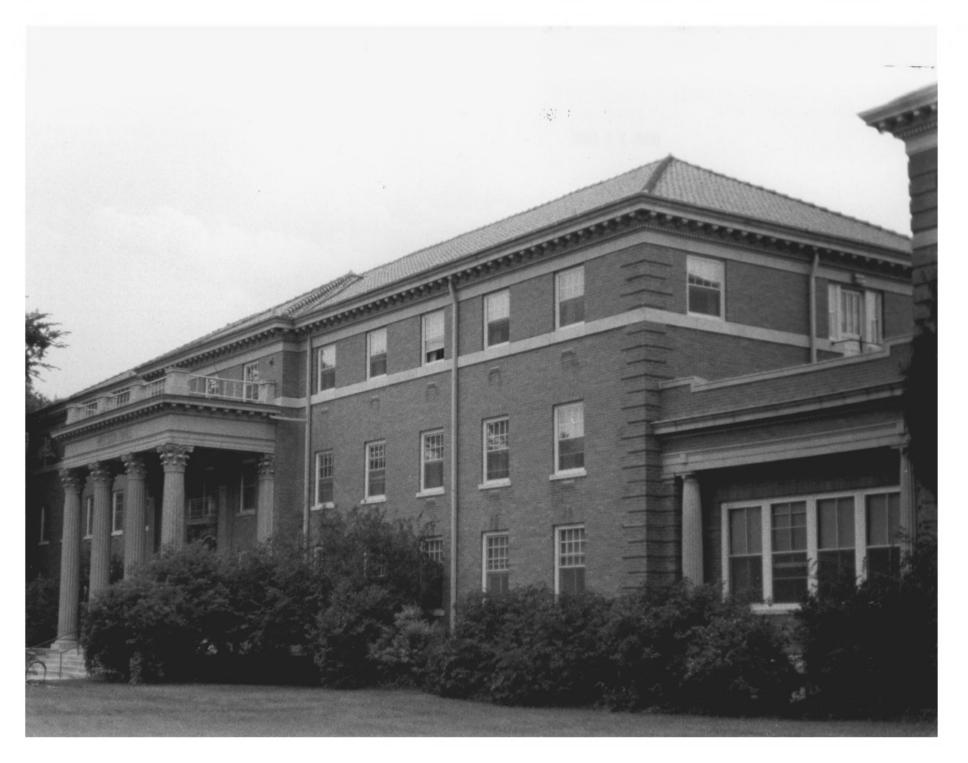

WECOTA HALL and WENONG HALL

PROOFINGS SOUTH DAYOTA MAY BROOKINGS, SOUTH DAKOTA CAROLYN SANDS 1979 HISTORICAL PRESERVATION CENTER CAMERA FACING SOUTH WEST MAR 3 1 1980

WENONA HALL and Usecota Hall
UBROOKINGS, SOUTH DAKOTA MAY 7 CAROLYN SANDS HISTORICAL PRESERVATION CENTER CAMERA FACING WEST MAR 3 1 1980