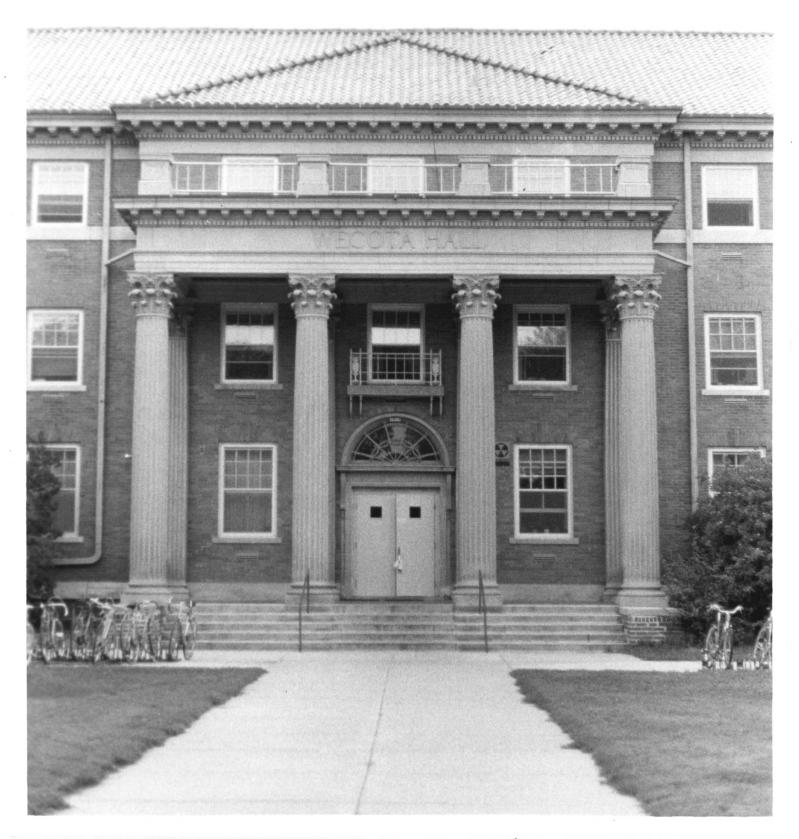

WECOTA HALL and Wester Estell. CABROOKINGS, SOUTH DAKOTA CAROLYN SANDS :979 HISTORICAL PRESERVATION CENTER CAMERA FACING WEST MAR 3 1 1980

- Wenona Halland Weston WENONA HALL and Windle Hall CO. BROOKINGS, SOUTH DAKOTA CAROLYN SANDS 1979 HISTORICAL PRESERVATION CENTER CAMERA FACING NORTH WEST MAR 3 1 1980