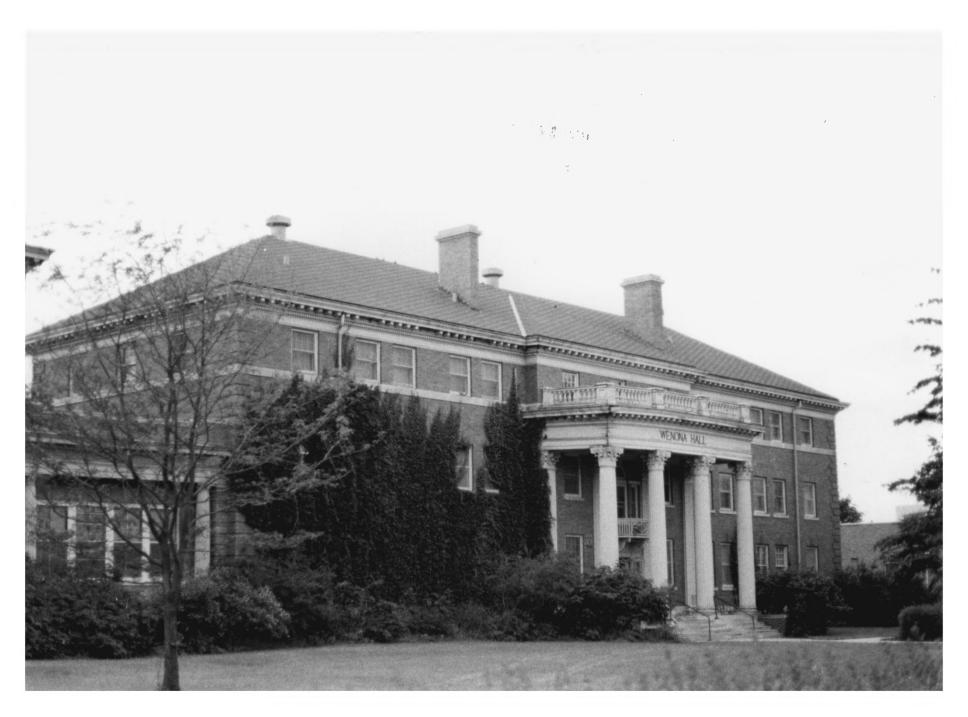

WECOTA HALL and Wester Estell. CABROOKINGS, SOUTH DAKOTA CAROLYN SANDS :979 HISTORICAL PRESERVATION CENTER CAMERA FACING WEST MAR 3 1 1980

- Wenona Halland Weston WENONA HALL and Windle Hall CO. BROOKINGS, SOUTH DAKOTA CAROLYN SANDS 1979 HISTORICAL PRESERVATION CENTER CAMERA FACING NORTH WEST MAR 3 1 1980