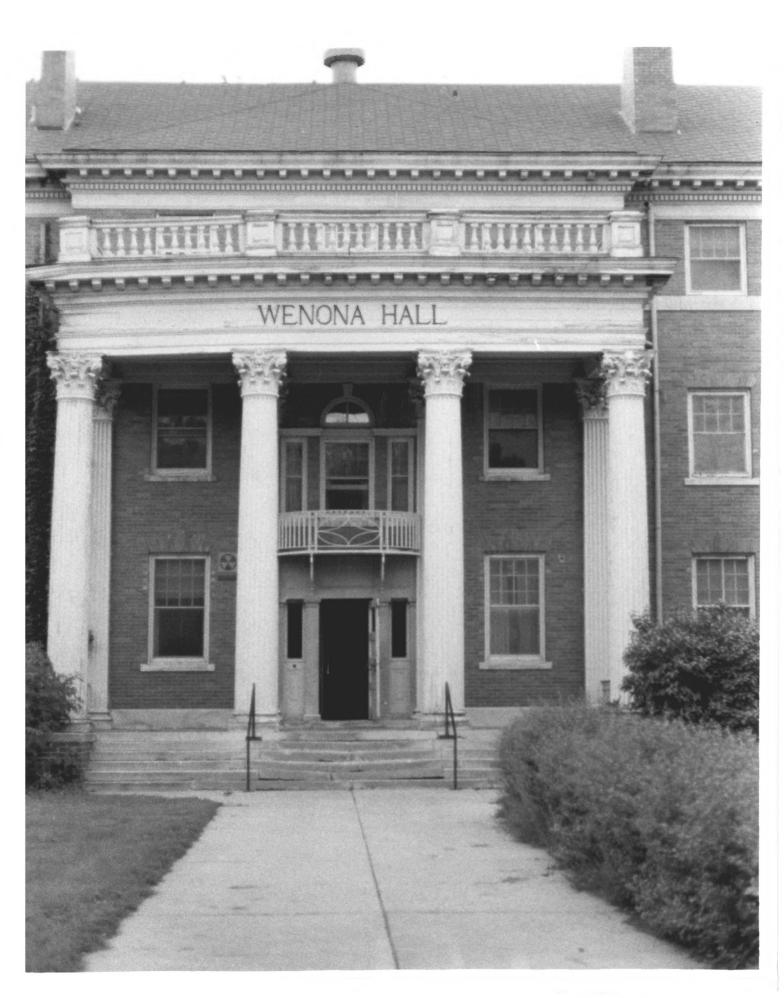

WECOTA HALL and WENONG HALL

PROOFINGS SOUTH DAYOTA MAY BROOKINGS, SOUTH DAKOTA CAROLYN SANDS 1979 HISTORICAL PRESERVATION CENTER CAMERA FACING SOUTH WEST MAR 3 1 1980

WENONA HALL and Usecota Hall
UBROOKINGS, SOUTH DAKOTA MAY 7 CAROLYN SANDS HISTORICAL PRESERVATION CENTER CAMERA FACING WEST MAR 3 1 1980