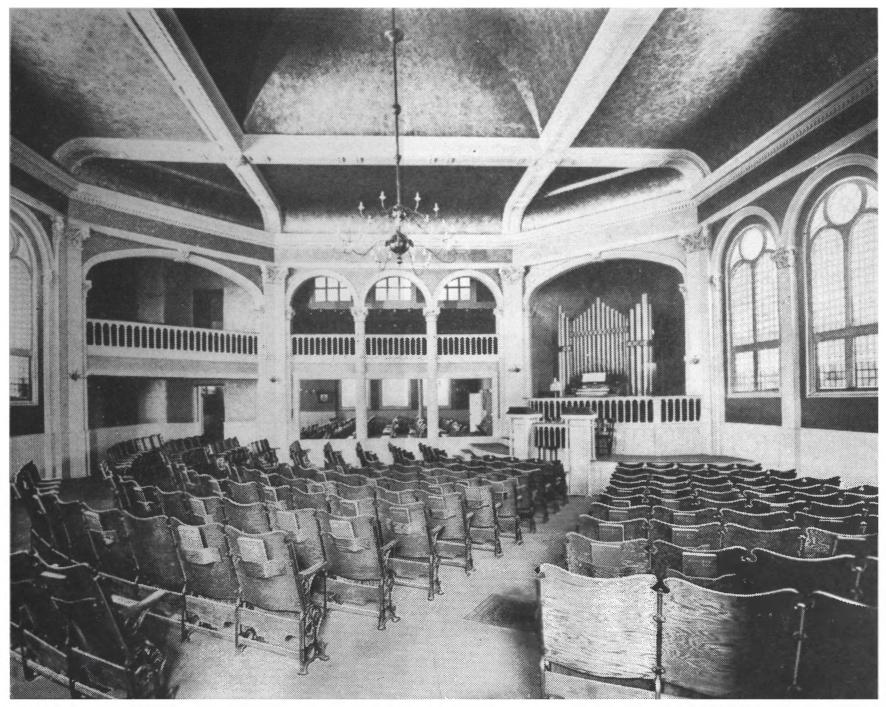

First Church of Christ Scientist Minneapolis, Minnesota Hennepin County, August 15, 1985 @ Paul Clifford Larson PCL photo collection File #B-01391-18 Parapet detail, south elevation

- First Church of Christ Scientist Minneapolis, Minnesota Hennepin County c. 1907
- Photographer Unknown PCL photo collection File #B-01391-cn2
- Interior