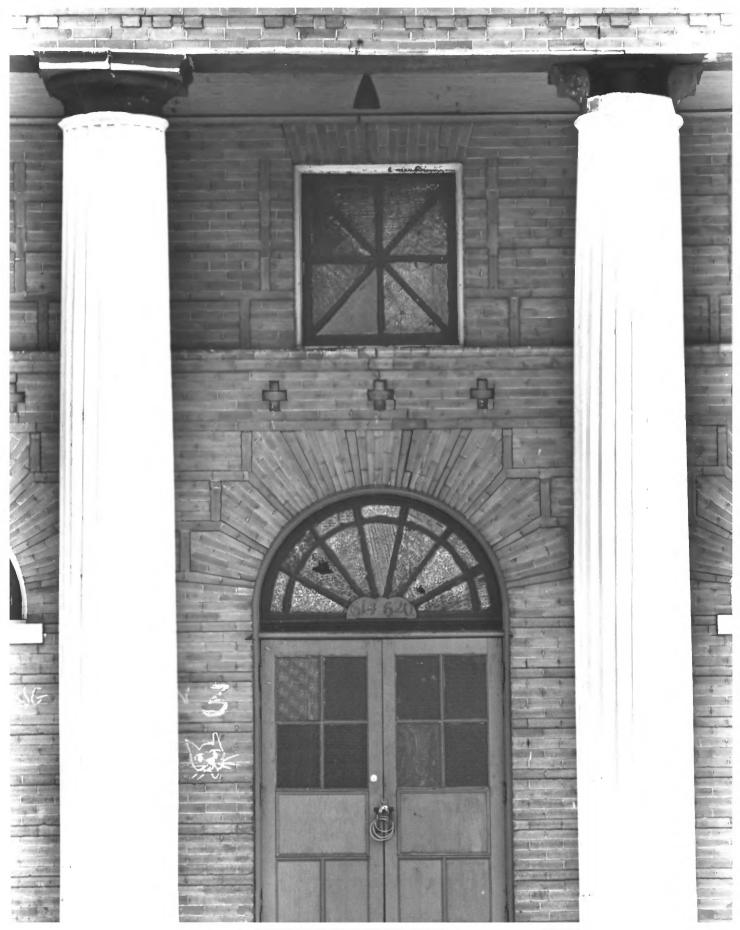

First Church of Christ Scientist Minneapolis, Minnesota Hennepin County August 15, 1985 C. Paul Clifford Larson PCL photo collection File #B-01395-13 South elevation

First Church of Christ Scientist Minneapolis. Minnesota Hennepin County August 15, 1985 (c) Paul Clifford Larson PCL photo collection File #B-01391-12 Portico detail, south elevation