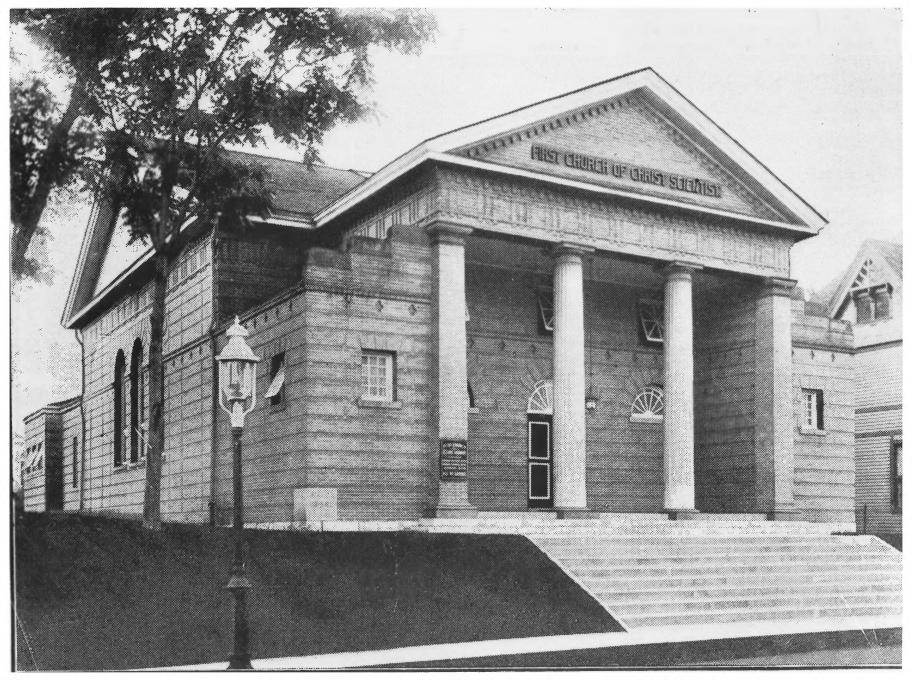

**First Church of Christ Scientist** Minneapolis, Minnesota Hennepin County 6. 1907 Photographer Unknown PCL photo collection File #B-01391-cn1 Southwestern perspective

First Church of Christ Scientist Minneapolis, Minnesota Hennepin County August 15. 1985 @ Paul Clifford Larson PCL photo collection File #B-01391-5 Southeastern perspective