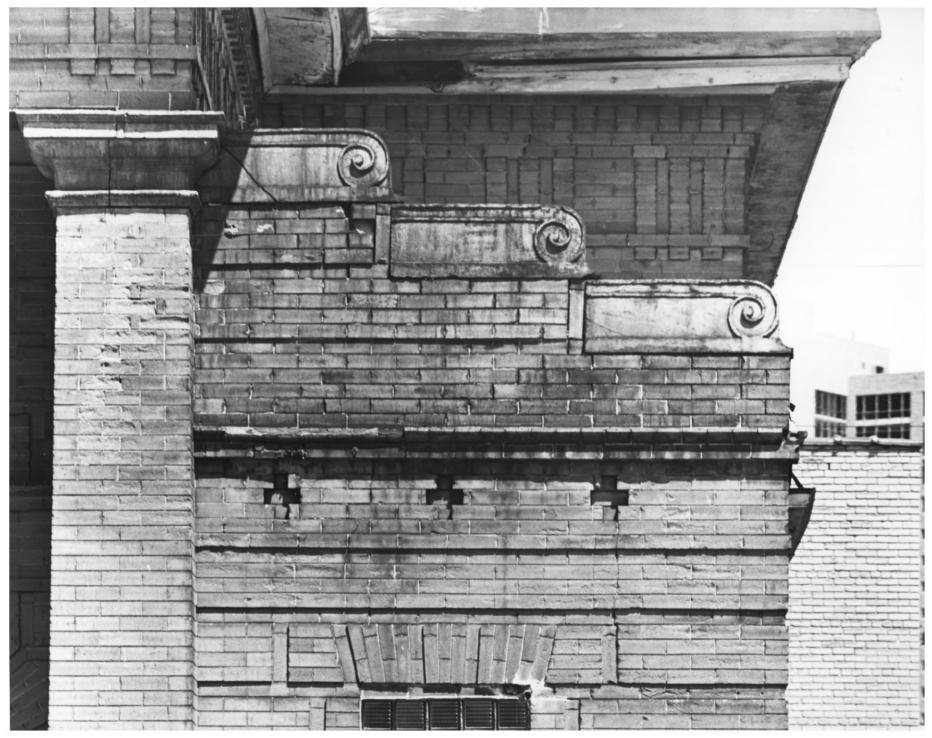

First Church of Christ Scientist Minneapolis, Minnesota Hennepin County, August 15, 1985 @ Paul Clifford Larson PCL photo collection File #B-01391-18 Parapet detail, south elevation

- First Church of Christ Scientist Minneapolis, Minnesota Hennepin County c. 1907
- Photographer Unknown PCL photo collection File #B-01391-cn2
- Interior