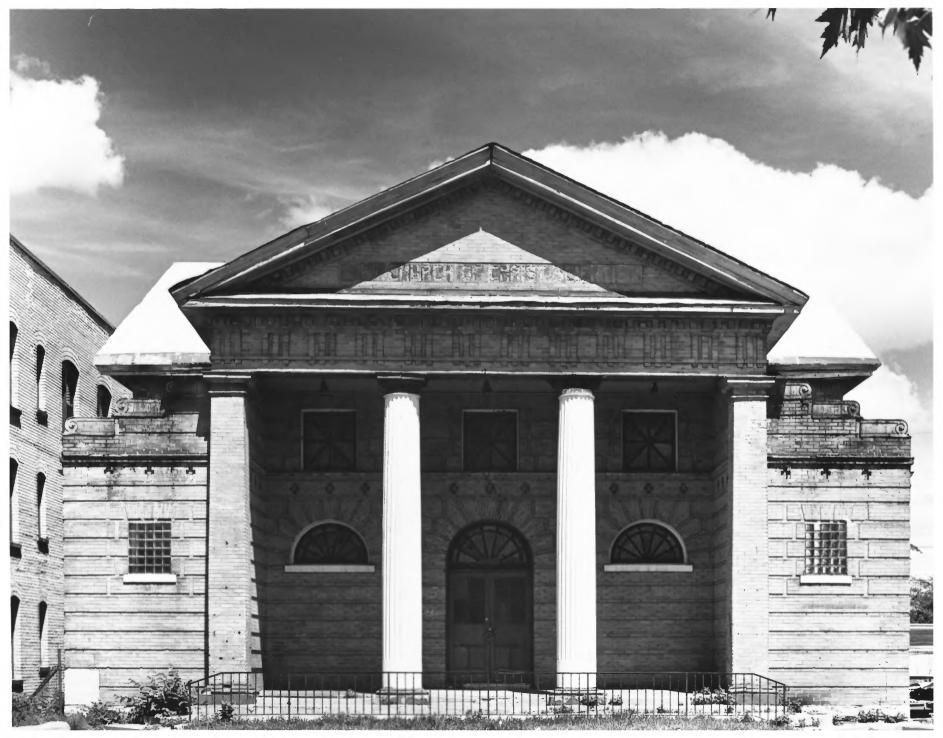

First Church of Christ Scientist Minneapolis, Minnesota Hennepin County August 15, 1985 C. Paul Clifford Larson PCL photo collection File #B-01395-13 South elevation

First Church of Christ Scientist Minneapolis. Minnesota Hennepin County August 15, 1985 (c) Paul Clifford Larson PCL photo collection File #B-01391-12 Portico detail, south elevation