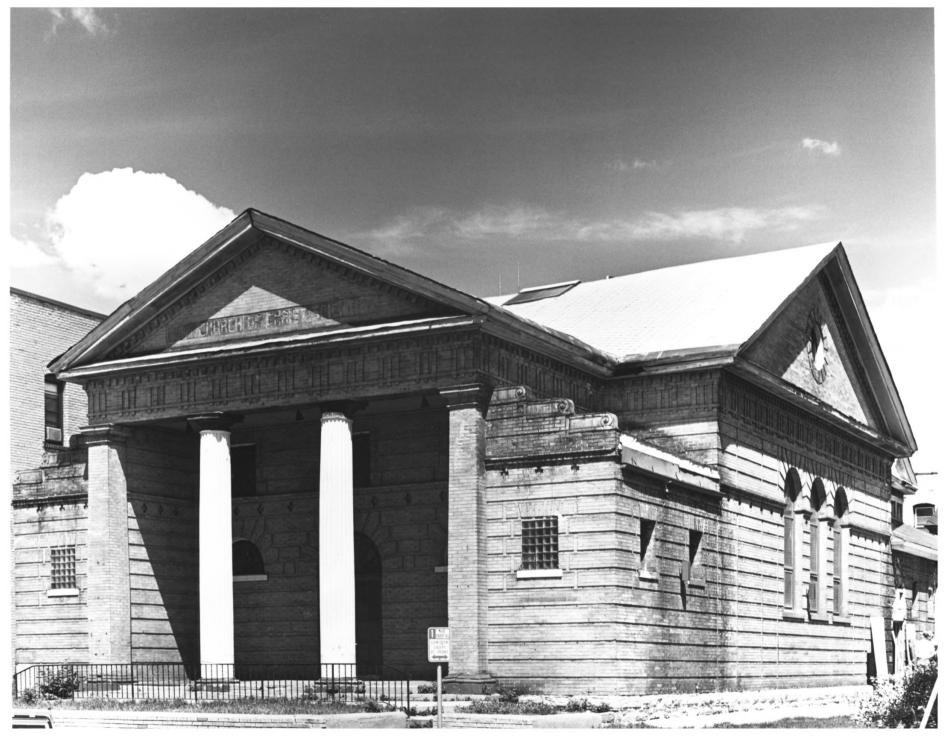

First Church of Christ Scientist Minneapolis, Minnesota Hennepin County August 15, 1985 C. Paul Clifford Larson PCL photo collection File #B-01395-13 South elevation

First Church of Christ Scientist Minneapolis. Minnesota Hennepin County August 15, 1985 (c) Paul Clifford Larson PCL photo collection File #B-01391-12 Portico detail, south elevation