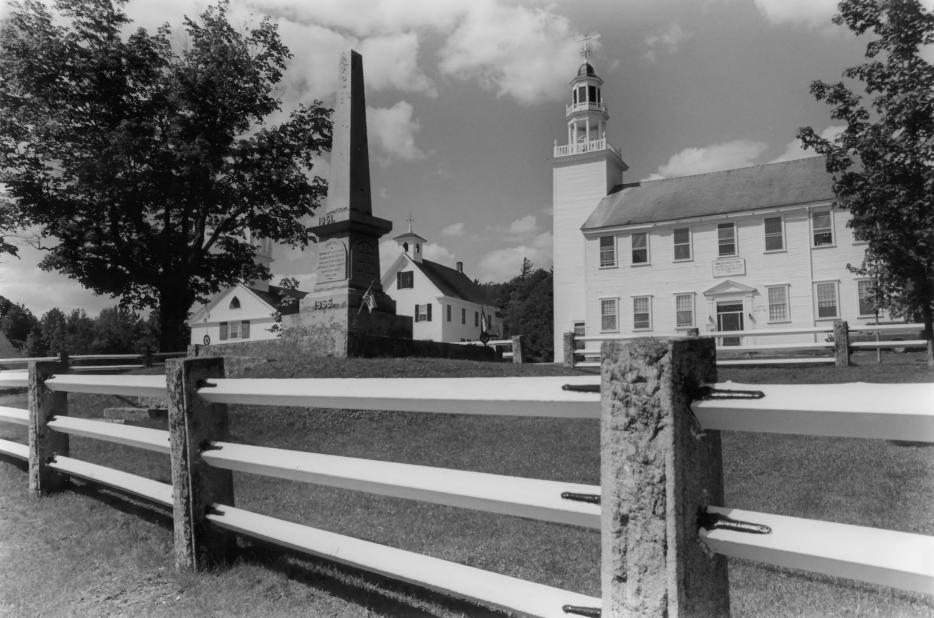

City/Town/State: Washington, New Hampshire Photographer: Lisa Mausolf

Negative with:

Upper Valley-Lake Sunapee Council

Lebanon, New Hampshire

Description:

L to R Washington Congregational Church(1), Washington Center Schoolhouse (2), Washington Town Hall (3), with Washington Common and Civil Mar Monument

SULLIVAN COUNTY

in the foreground.

Photographer facing N NE E SE S SW(W) NW Photo Date: 7/85

Photo Number 2 of 2