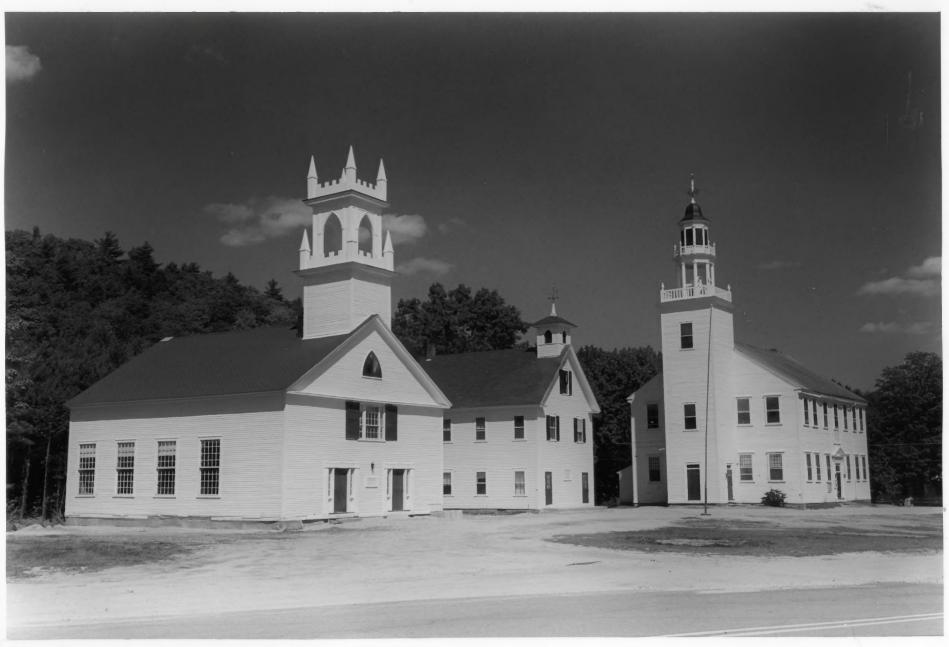

City/Town/State: Washington, New Hampshire

Photographer:

Lisa Mausolf

Negative with:

Upper Valley-Lake Sunapee Council

Description:

Lebanon, New Hampshire L to R: Washington Congregational Church(1), Washington Center Schoolhouse

(2), Mashington Town Hall (3).

Photographer facing N NE(E)SE S SW W NW Photo Date: 7/85

Photo Number 1 of 2

City/Town/State: Washington, New Hampshire Photographer: Lisa Mausolf

Negative with:

Upper Valley-Lake Sunapee Council

Lebanon, New Hampshire

Description:

L to R Washington Congregational Church(1), Washington Center Schoolhouse (2), Washington Town Hall (3), with Washington Common and Civil Mar Monument