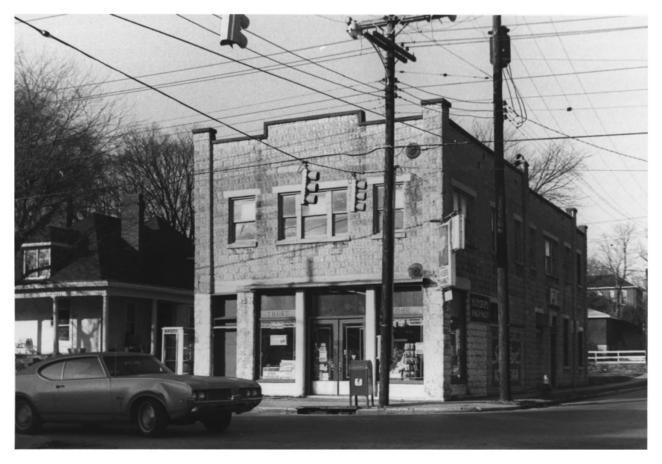

### East Nashville Historic District Nashville, Davidson County, TN Photo by: John Compton Date: December 1981 Neg: Metro Historical Commission

Nashville, TN

Hoosier's Pharmacy, 1313 Woodland St. View of south & east facades facing northwest