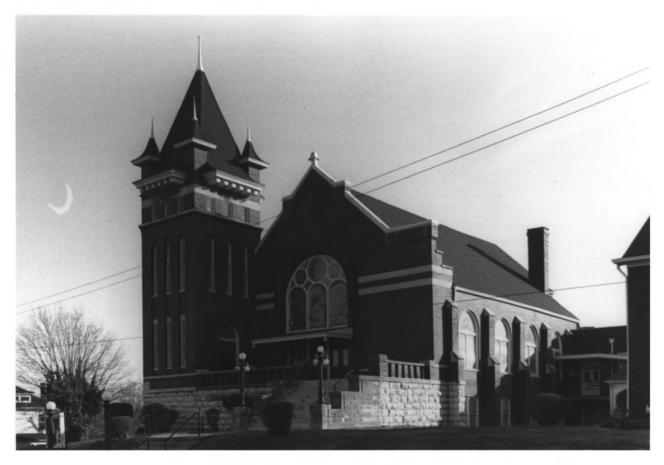

## East Nashville Historic District Nashville, Davidson County, TN Photo by: John Compton

- Date: December 1981
- Neg: Metro Historical Commission Nashville, TN

East End Methodist Church, 1212 Holly St. View of north & west facades facing southeast