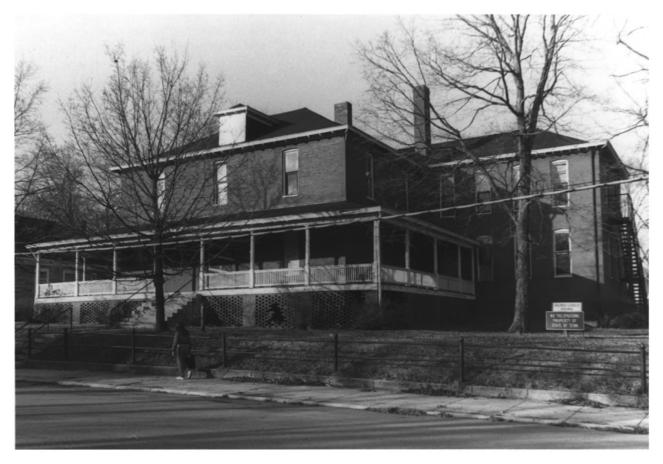

#5 of 72

East Nashville Historic District Nashville, Davidson County, TN Photo by: John Compton Date: December 1981 Neg: Metro Historical Commission Nashville, TN Blind Girl's Home, 1309 Forrest Avenue View of south & east facades facing northwest