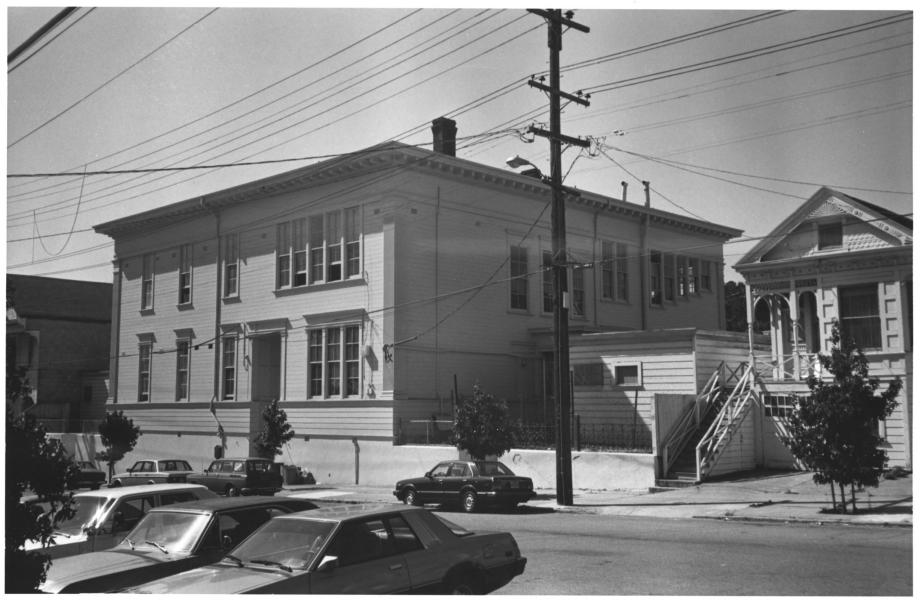

San Francisco, California
Photo: Barry Pendergrass
9/21/83
Negative: Community Design Center, 2101 Bryant

I. M. Scott School

Photo #2 of 3

San Francisco, California
Front and North side of school, View from Tennessee st.

Front and North side of school, View from Tennessee st. to the SW

San Francisco, California Photo: Barry Pendergrass 9/21/83 Negative: Community Design Center, 2101 Bryant San Francisco, California

Back of school, View to the east