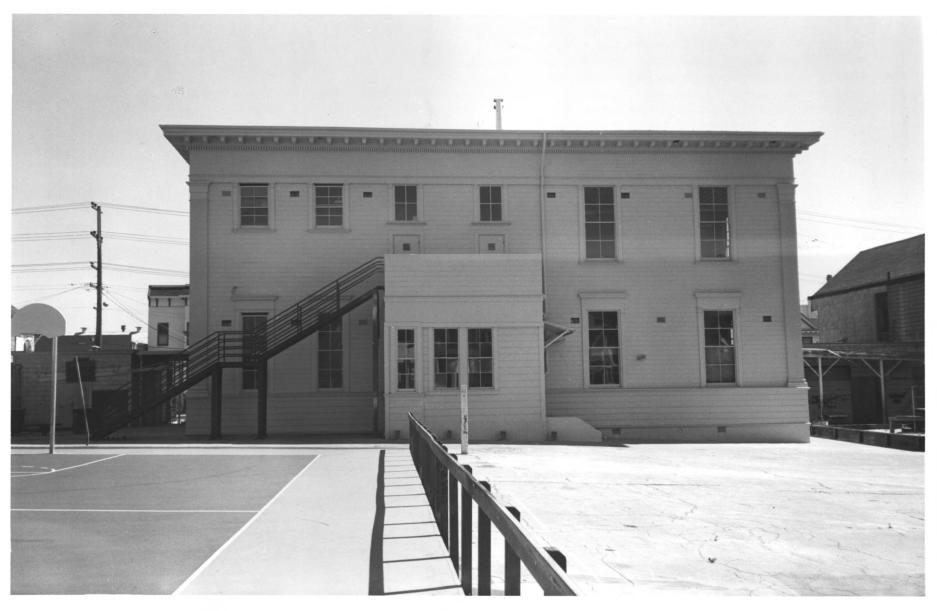

Front and North side of school, View from Tennessee st. to the SW

San Francisco, California Photo: Barry Pendergrass 9/21/83 Negative: Community Design Center, 2101 Bryant San Francisco, California

Back of school, View to the east

Photo #3 of 3

I. M. Scott School