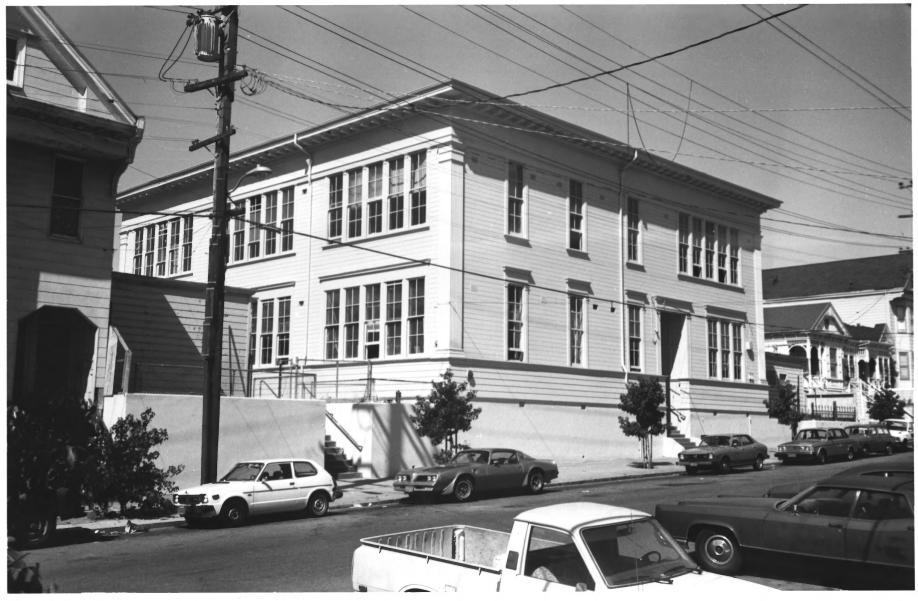

I. M. Scott School San Francisco, California Photo: Barry Pendergrass 9/21/83 Negative: Community Design Center, 2101 Bryant San Francisco, Calif. Front of school on Tennessee st., View to NW Photo #1 of 3