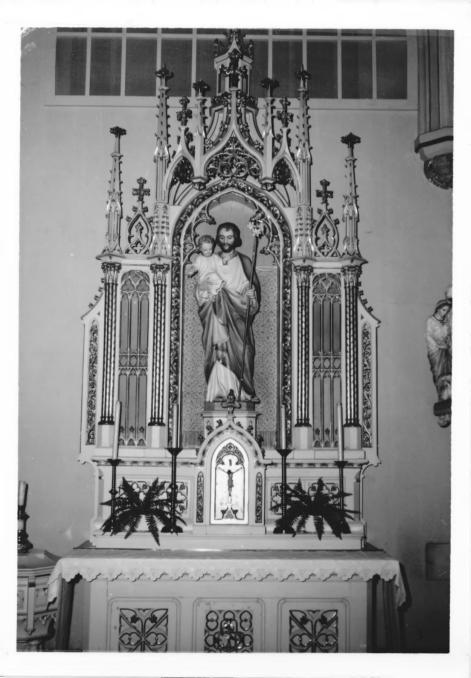

Photo showing St. Joseph's Altar and Baptistry from the front.

#3 of **0**5

DESCRIBE VIEW, DIRECTION, ETC.

FORM 10-301 A