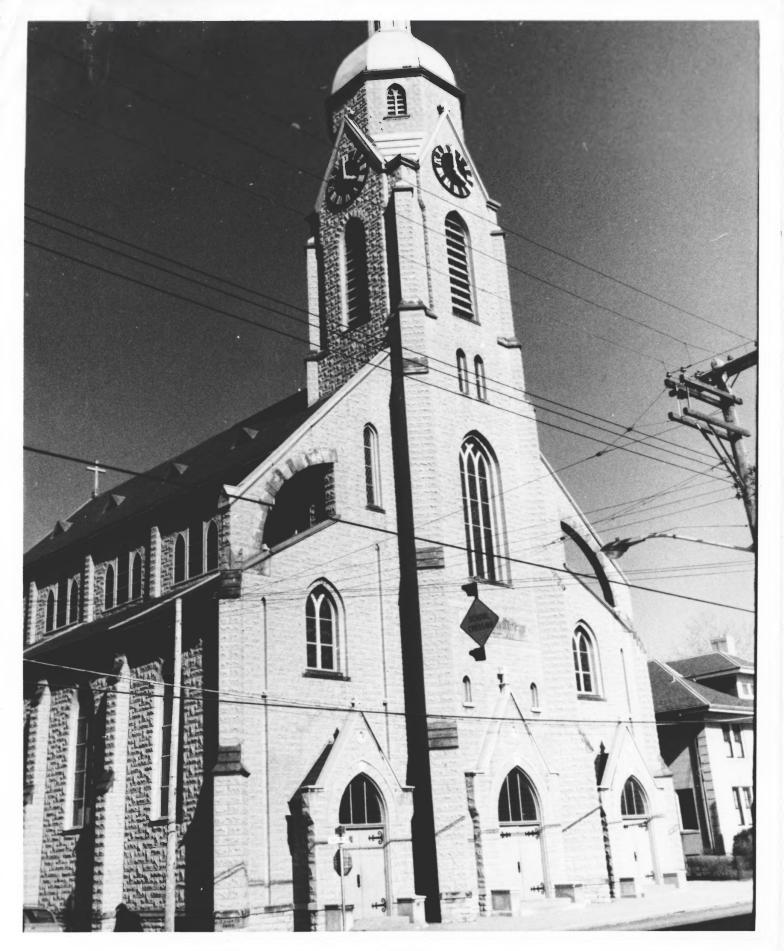

### NATIONAL REGISTER OF HISTORIC PLACES

PROPERTY PHOTOGRAPH FORM

(Type all entries - attach to or enclose with photograph)

| 1. NAME                 |                  |                                            |
|-------------------------|------------------|--------------------------------------------|
| COMMON                  | AND/OR HISTORIC  | NUMERIC CODE (Assigned by NPS)             |
| Sacred Heart Church     | Herz Jesu Kirche | AUG 1 3 1974                               |
| 2. LOCATION             |                  |                                            |
| Kentucky                | Campbell         | Bellevue                                   |
| Taylor and Division Str | ceets            |                                            |
| Stevie Studio           | 1969             | 400 Fairfield Avenue<br>Bellevue, Kentucky |
| 4. IDENTIFICATION       |                  |                                            |

DESCRIBE VIEW, DIRECTION, ETC.

Exterior photo with church facing Taylor Street

FORM 10-301 A

UNITED STATES DEPARTMENT OF THE INTERIOR NATIONAL PARK SERVICE