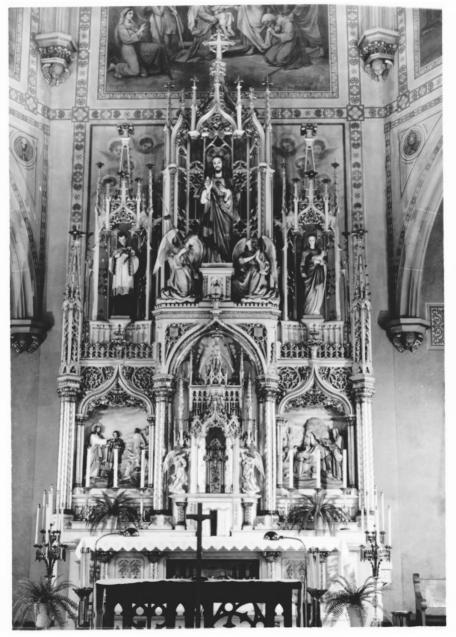

DESCRIBE VIEW, DIRECTION, ETC.

Photo showing the High Altar at a low angle from the front.

#4465

FORM 10-301 A (6/72)