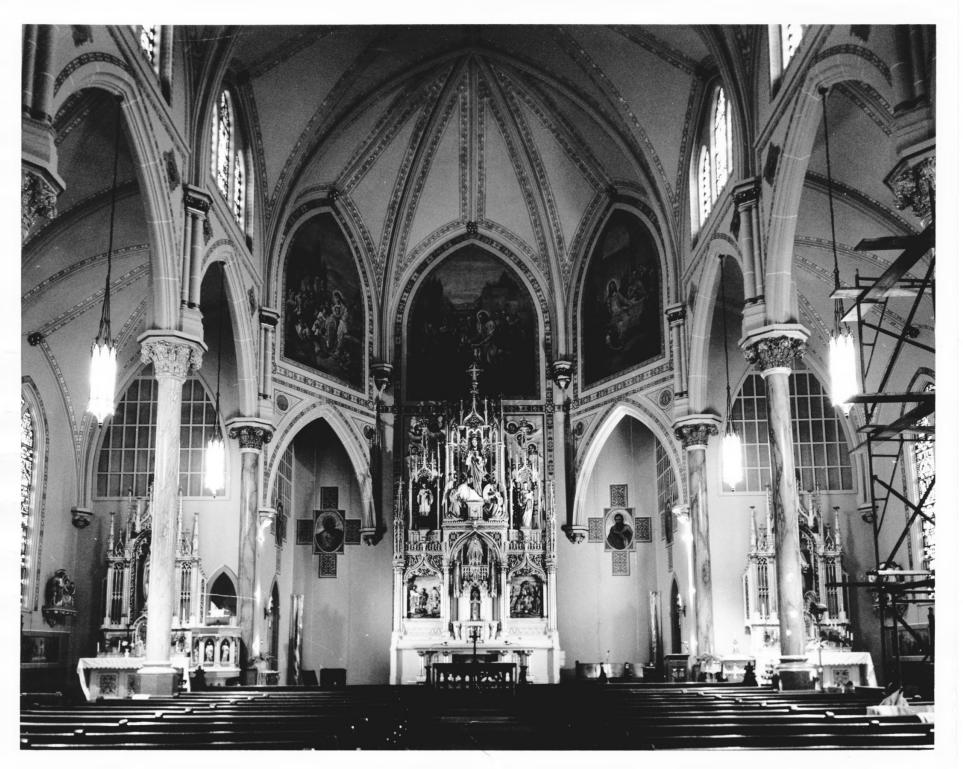

Interior photo facing altar. (Scaffolding placed temporarily at right for repainting.)

#545

DESCRIBE VIEW, DIRECTION, ETC.