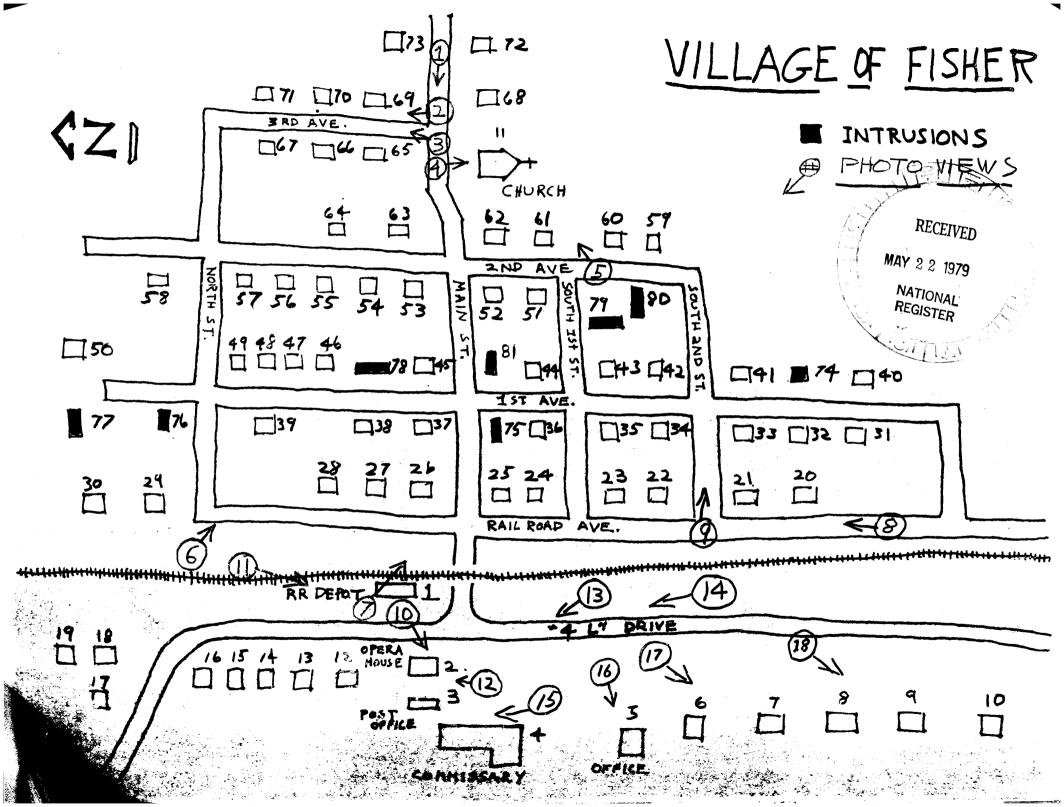

#### DESCRIBE THE PRESENT AND ORIGINAL (IF KNOWN) PHYSICAL APPEARANCE

The Village of Fisher was constructed at the turn of the century by the Louisiana Long Leaf Lumber Company, as a company town. There are at present 81 buildings, which, though relatively widely spaced, do form a distinct group. The boundaries of the district were drawn to encompass these buildings. The village is almost completely surrounded by pine forest where lumbering operations are continuing. The only exception to this is a new lumber mill which is built west of the district behind the commissary. But the land falls away sharply behind the commissary, and the new mill is consequently on lower ground than the district. As a result, intrusive though it is, the new mill does not have a strong visual presence, even in the western part of the village. There are also a pair of mobile homes on the edge of the village which have been excluded from the district.