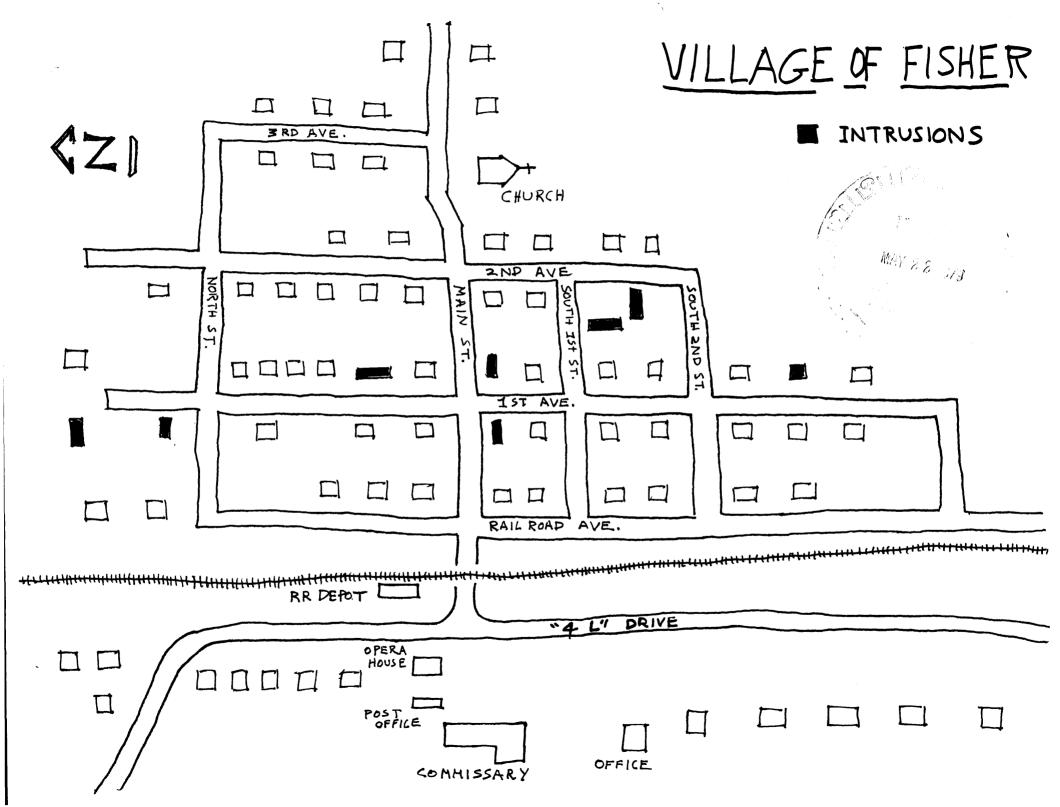

#### DESCRIBE THE PRESENT AND ORIGINAL (IF KNOWN) PHYSICAL APPEARANCE

The Village of Fisher was constructed at the turn of the century by the Louisiana Long Leaf Lumber Company, as a company town. There are at present 81 buildings, which, though relatively widely spaced, do form a distinct group. The boundaries of the district were drawn to encompass these buildings. The village is almost completely surrounded by pine forest where lumbering operations are continuing. The only exception to this is a new lumber mill which is built west of the district behind the commissary. But the land falls away sharply behind the commissary, and the new mill is consequently on lower ground than the district. As a result, intrusive though it is, the new mill does not have a strong visual presence, even in the western part of the village. There are also a pair of mobile homes on the edge of the village which have been excluded from the district.

One of the most unusual aspects of the district is that most of the streets have never been paved. As a result, the experience of walking down the street in Fisher today is approximately the same as it would have been in 1905. Although Main Street was recently asphalted over, it retains the appearance of a dirt road because so much clay gets deposited on it from the other streets by automobile tires. This turn-of-the-century character is particularly strong in the area of the southern part of "4L" Drive. This area contains the town center, which includes the company office, the post office, the commissary, and the opera house. It also contains five two-story, vaguely Queen Anne residences which housed the upper echelon employees of the company. But more than just the buildings and the dirt road, the original wooden fences still traverse the area, thus conveying an almost perfect picture of an early 20th century townscape.

Smaller, one-story, four, six, or eight room houses characterize the other parts of the district (working class areas). There are few fences in these humbler areas and little landscaping. Generally lawns come right to the edge of the dirt roads, with houses 30 to 60 feet apart.

#### Intrusions

The intrusions are confined to the area of smaller houses east of the railroad and they consist of mobile homes.

But these are only eight in number.

Lingar Fill.

There are no new buildings.