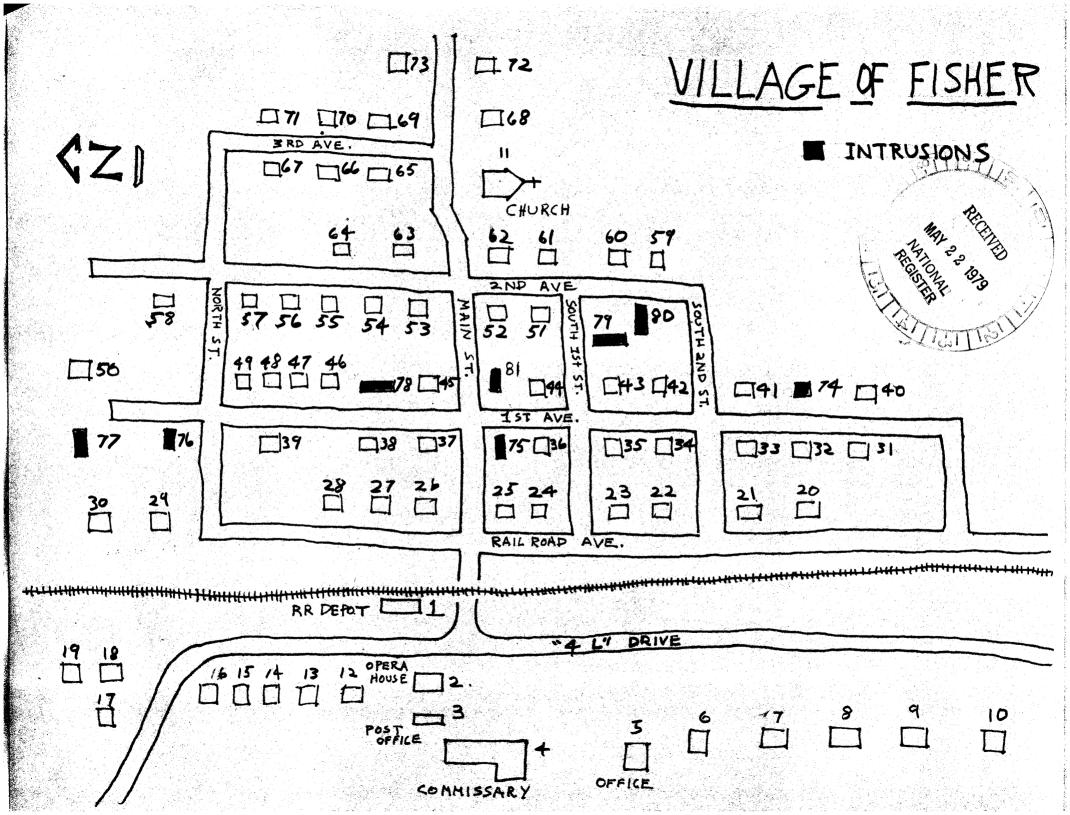

#### DESCRIBE THE PRESENT AND ORIGINAL (IF KNOWN) PHYSICAL APPEARANCE

The Village of Fisher was constructed at the turn of the century by the Louisiana Long Leaf Lumber Company, as a company town. There are at present 81 buildings, which, though relatively widely spaced, do form a distinct group. The boundaries of the district were drawn to encompass these buildings. The village is almost completely surrounded by pine forest where lumbering operations are continuing. The only exception to this is a new lumber mill which is built west of the district behind the commissary. But the land falls away sharply behind the commissary, and the new mill is consequently on lower ground than the district. As a result, intrusive though it is, the new mill does not have a strong visual presence, even in the western part of the village. There are also a pair of mobile homes on the edge of the village which have been excluded from the district.

One of the most unusual aspects of the district is that most of the streets have never been paved. As a result, the experience of walking down the street in Fisher today is approximately the same as it would have been in 1905. Although Main Street was recently asphalted over, it retains the appearance of a dirt road because so much clay gets deposited on it from the other streets by automobile tires. This turn-of-the-century character is particularly strong in the area of the southern part of "4L" Drive. This area contains the town center, which includes the company office, the post office, the commissary, and the opera house. It also contains five two-story, vaguely Queen Anne residences which housed the upper echelon employees of the company. But more than just the buildings and the dirt road, the original wooden fences still traverse the area, thus conveying an almost perfect picture of an early 20th century townscape.

Smaller, one-story, four, six, or eight room houses characterize the other parts of the district (working class areas). There are few fences in these humbler areas and little landscaping. Generally lawns come right to the edge of the dirt roads, with houses 30 to 60 feet apart.

#### Intrusions

The intrusions are confined to the area of smaller houses east of the railroad and they consist of mobile homes.

But these are only eight in number.

Lingar Fill.

There are no new buildings.