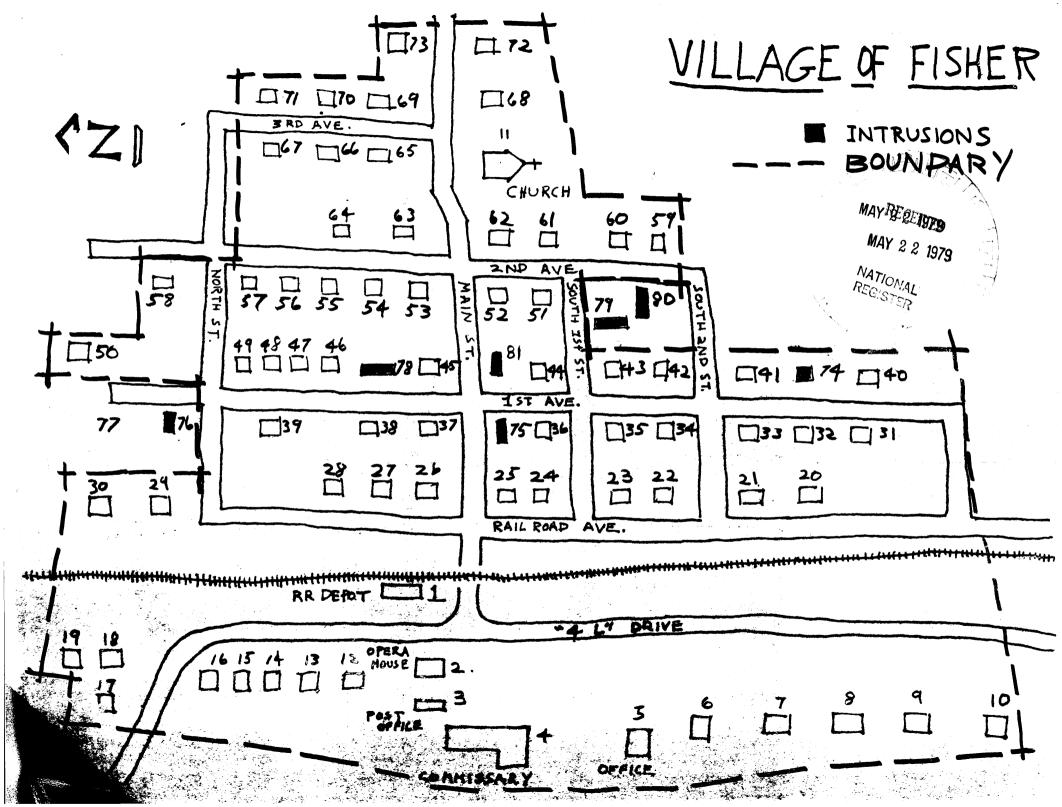

#### DESCRIBE THE PRESENT AND ORIGINAL (IF KNOWN) PHYSICAL APPEARANCE

The Village of Fisher was constructed at the turn of the century by the Louisiana Long Leaf Lumber Company, as a company town. There are at present 81 buildings, which, though relatively widely spaced, do form a distinct group. The boundaries of the district were drawn to encompass these buildings. The village is almost completely surrounded by pine forest where lumbering operations are continuing. The only exception to this is a new lumber mill which is built west of the district behind the commissary. But the land falls away sharply behind the commissary, and the new mill is consequently on lower ground than the district. As a result, intrusive though it is, the new mill does not have a strong visual presence, even in the western part of the village. There are also a pair of mobile homes on the edge of the village which have been excluded from the district.

One of the most unusual aspects of the district is that most of the streets have never been paved. As a result, the experience of walking down the street in Fisher today is approximately the same as it would have been in 1905. Although Main Street was recently asphalted over, it retains the appearance of a dirt road because so much clay gets deposited on it from the other streets by automobile tires. This turn-of-the-century character is particularly strong in the area of the southern part of "4L" Drive. This area contains the town center, which includes the company office, the post office, the commissary, and the opera house. It also contains five two-story, vaguely Queen Anne residences which housed the upper echelon employees of the company. But more than just the buildings and the dirt road, the original wooden fences still traverse the area, thus conveying an almost perfect picture of an early 20th century townscape.

Smaller, one-story, four, six, or eight room houses characterize the other parts of the district (working class areas). There are few fences in these humbler areas and little landscaping. Generally lawns come right to the edge of the dirt roads, with houses 30 to 60 feet apart.

#### Intrusions

The intrusions are confined to the area of smaller houses east of the railroad and they consist of mobile homes.

But these are only eight in number.

Lingar Fill.

There are no new buildings.