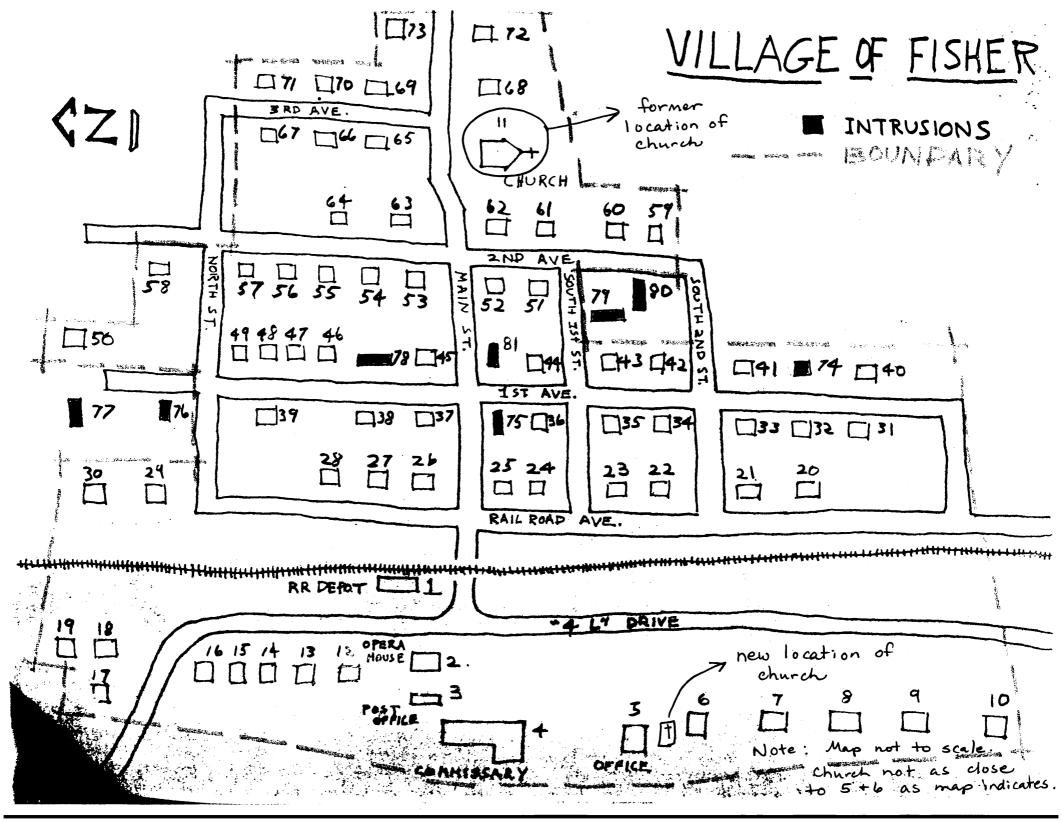

#### DESCRIBE THE PRESENT AND ORIGINAL (IF KNOWN) PHYSICAL APPEARANCE

The Village of Fisher was constructed at the turn of the century by the Louisiana Long Leaf Lumber Company, as a company town. There are at present 81 buildings, which, though relatively widely spaced, do form a distinct group. The boundaries of the district were drawn to encompass these buildings. The village is almost completely surrounded by pine forest where lumbering operations are continuing. The only exception to this is a new lumber mill which is built west of the district behind the commissary. But the land falls away sharply behind the commissary, and the new mill is consequently on lower ground than the district. As a result, intrusive though it is, the new mill does not have a strong visual presence, even in the western part of the village. There are also a pair of mobile homes on the edge of the village which have been excluded from the district.

One of the most unusual aspects of the district is that most of the streets have never been paved. As a result, the experience of walking down the street in Fisher today is approximately the same as it would have been in 1905. Although Main Street was recently asphalted over, it retains the appearance of a dirt road because so much clay gets deposited on it from the other streets by automobile tires. This turn-of-the-century character is particularly strong in the area of the southern part of "4L" Drive. This area contains the town center, which includes the company office, the post office, the commissary, and the opera house. It also contains five two-story, vaguely Queen Anne residences which housed the upper echelon employees of the company. But more than just the buildings and the dirt road, the original wooden fences still traverse the area, thus conveying an almost perfect picture of an early 20th century townscape.

Smaller, one-story, four, six, or eight room houses characterize the other parts of the district (working class areas). There are few fences in these humbler areas and little landscaping. Generally lawns come right to the edge of the dirt roads, with houses 30 to 60 feet apart.

#### Intrusions

The intrusions are confined to the area of smaller houses east of the railroad and they consist of mobile homes.

But these are only eight in number.

Lingar Fill.

There are no new buildings.