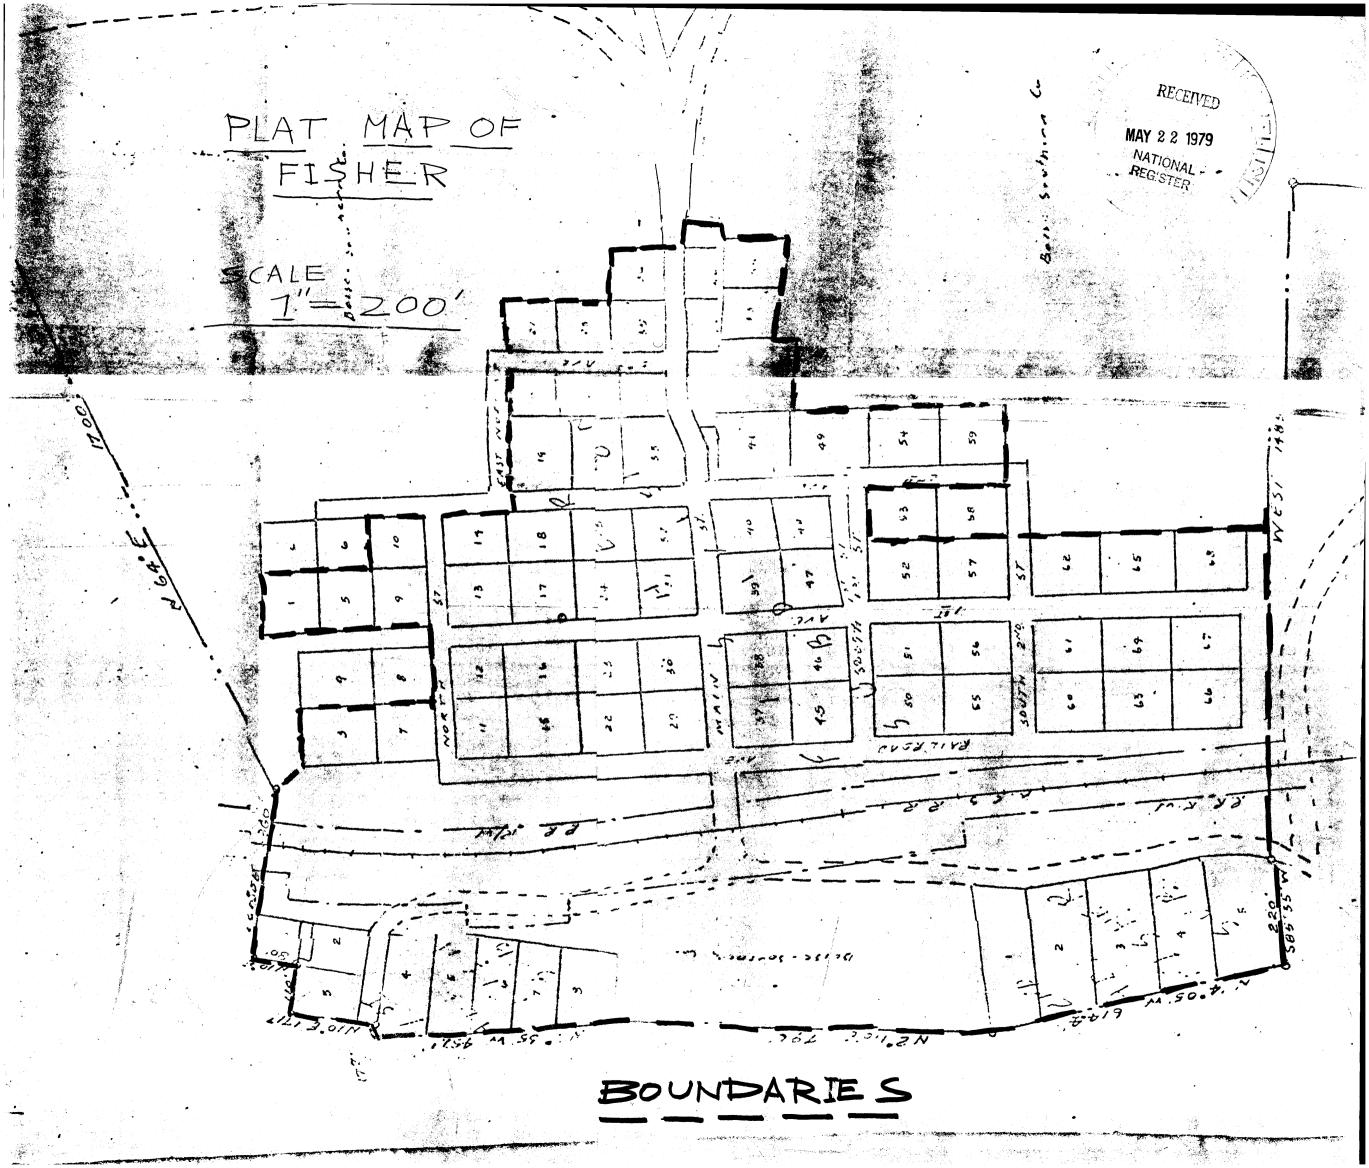

#### DESCRIBE THE PRESENT AND ORIGINAL (IF KNOWN) PHYSICAL APPEARANCE

The Village of Fisher was constructed at the turn of the century by the Louisiana Long Leaf Lumber Company, as a company town. There are at present 81 buildings, which, though relatively widely spaced, do form a distinct group. The boundaries of the district were drawn to encompass these buildings. The village is almost completely surrounded by pine forest where lumbering operations are continuing. The only exception to this is a new lumber mill which is built west of the district behind the commissary. But the land falls away sharply behind the commissary, and the new mill is consequently on lower ground than the district. As a result, intrusive though it is, the new mill does not have a strong visual presence, even in the western part of the village. There are also a pair of mobile homes on the edge of the village which have been excluded from the district.