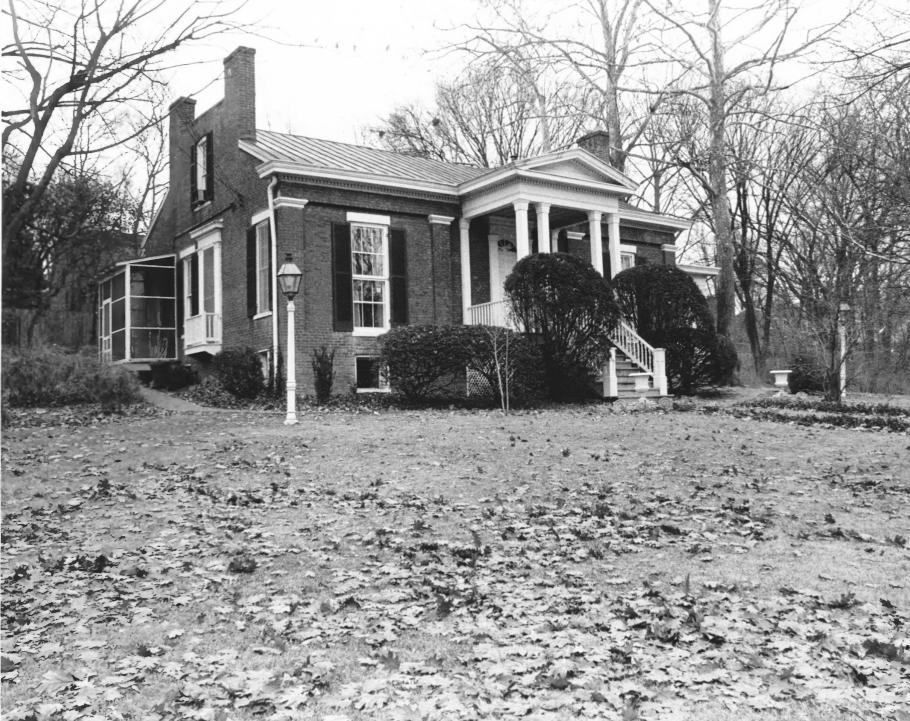

OCT 31 1977

Howard-Gettys House Louisville, Jefferson, Kentucky Elizabeth F. Jones 617 West Jefferson Louisville, Kentucky 40202 Photo No. 2.47 View looking southwest showing front and east facade with parapet chimneys. Screened porch and door with small balcony are twentieth century additions. Porch has been removed.