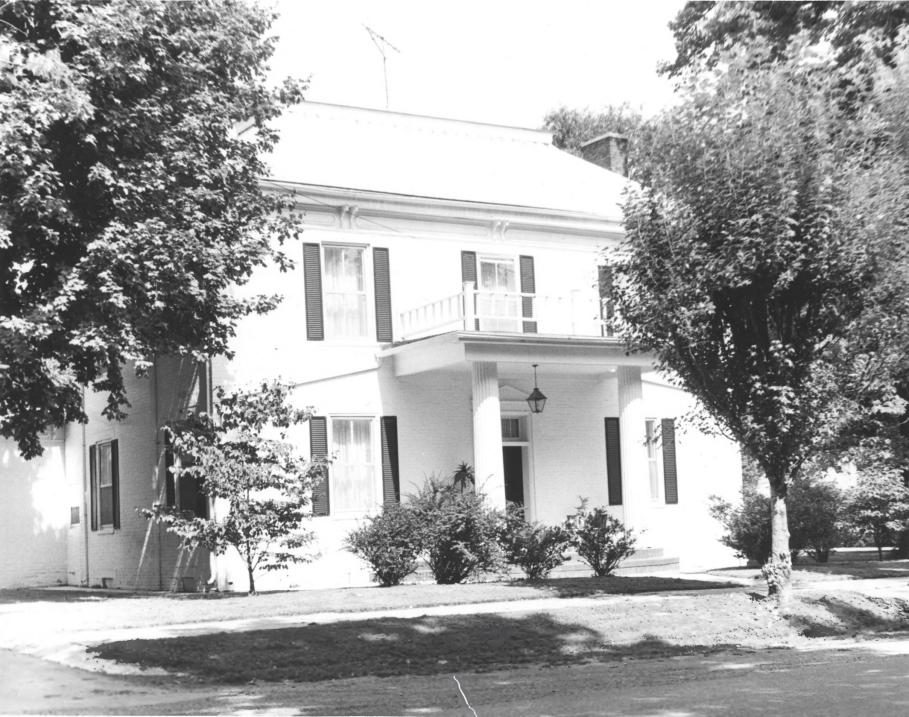

## UNITED STATES DEPARTMENT OF THE INTERIOR NATIONAL PARK SERVICE NATIONAL REGISTER OF HISTORIC PLACES PROPERTY PHOTOGRAPH FORM

(Type all entries - attach to or enclose with photograph)

| 1. NAME                                   |                      |                                                                                                                 |
|-------------------------------------------|----------------------|-----------------------------------------------------------------------------------------------------------------|
| COMMON                                    | AND/OR HISTORIC      | NUMERIC CODE (Assigned by NPS)                                                                                  |
|                                           |                      |                                                                                                                 |
| Eugene N. Luck House                      | OlMcReynoldsdHousese |                                                                                                                 |
| 2. LOCATION                               |                      |                                                                                                                 |
| STATE                                     | COUNTY               | TOWN                                                                                                            |
| Kentucky                                  | Todd Dr              | Elkton                                                                                                          |
| STREET AND NUMBER                         | TECEIVED             | [mm]                                                                                                            |
|                                           | 055                  | (FA)                                                                                                            |
| West Side of South Main Street SEP 6 1973 |                      |                                                                                                                 |
| 3. PHOTO REFERENCE                        | - NATIONA            | in a local second se |
| PHOTO CREDIT                              | DATE REGISTE         | NEGATIVE FILED AT                                                                                               |
|                                           | N2. 2                | Todd County Standard                                                                                            |
| Todd County Standard                      | August 1972          | Elkton, Kentucky                                                                                                |
| 4. IDENTIFICATION                         |                      |                                                                                                                 |
| DESCRIBE VIEW DIRECTION ETC               |                      |                                                                                                                 |

View is of residence from Southeast, from South Main Street, facing the Main Entrance. House faces East and is near the street.