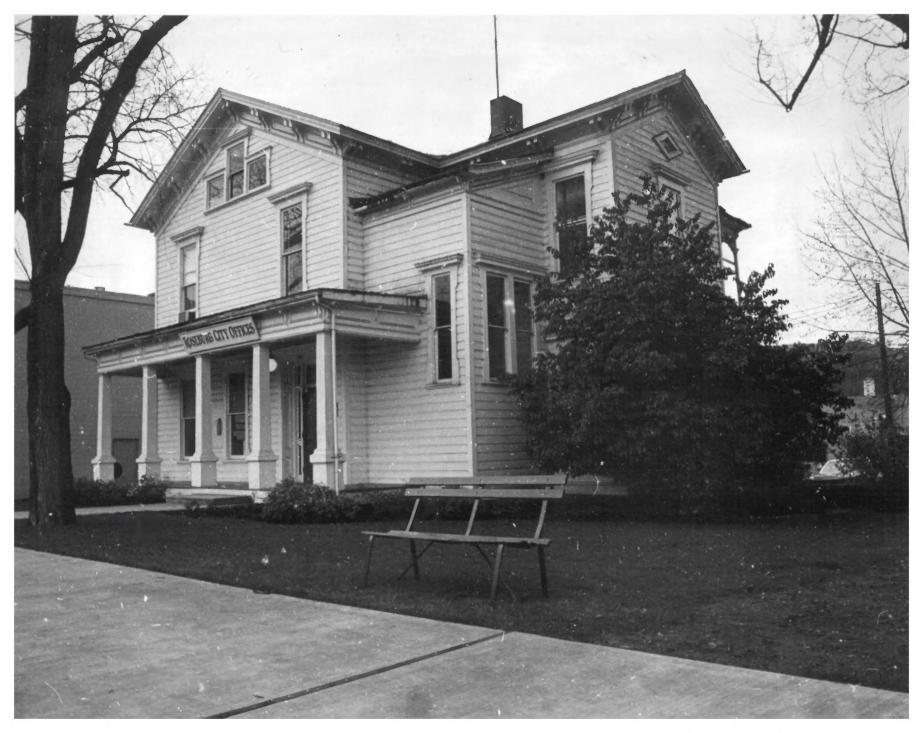

| 1 NAME | 1 | NAM | E |
|--------|---|-----|---|
|--------|---|-----|---|

HISTORIC

Willis (Judge William R.) House

### 2 LOCATION

AND/OR COMMON

CITY, TOWN

\_\_VICINITY OF

COUNTY Douglas STATE Oregon

## Roseburg PHOTO REFERENCE

PHOTO CREDIT

Douglas County

DATE OF PHOTO

NEGATIVE FILED AT

SAME

1969

### 4 IDENTIFICATION

DESCRIBE VIEW, DIRECTION, ETC. IF DISTRICT, GIVE BUILDING NAME & STREET

рното по

Front of house, looking northeast.

#202