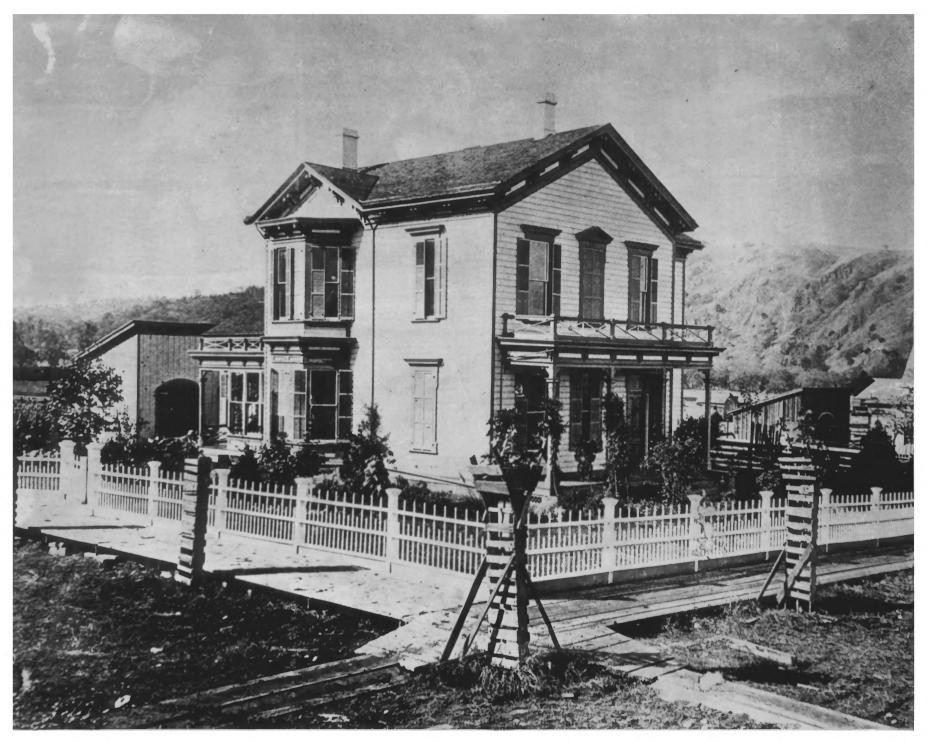

|                                            |                |                  | 1975              |
|--------------------------------------------|----------------|------------------|-------------------|
| IAME ,                                     |                |                  |                   |
| COMMON:                                    | Willis (Judge  | William R.) Hous | se                |
| AND/OR HISTORIC:                           |                |                  |                   |
| DCATION                                    |                | -                |                   |
| STREET AND NUMBER:                         | 744 Rose Stree | t SE             | ATTY110           |
| CITY OR TOWN:                              | Roseburg       |                  | CYCENED           |
| STATE:                                     | Oregon         | CODE COUNTY: D   | ouglas 075        |
| HOTO REFERENCE                             |                | 1                | APR 2 1 1/10      |
| PHOTO CREDIT:                              | Unknown        |                  |                   |
| DATE OF PHOTO:                             | c. 1885        |                  | NATIONAL          |
| NEGATIVE FILED AT:<br>Parks and Recreation | Section, State | Highway Divisi   | on, Salem, Oregon |
| DENTIFICATION                              |                |                  | 11.0              |
| DESCRIBE VIEW, DIRECTION,                  | ETC.           |                  |                   |
| 1. View of the Wil                         | lis house from | the northeast a  | bout 1885.        |