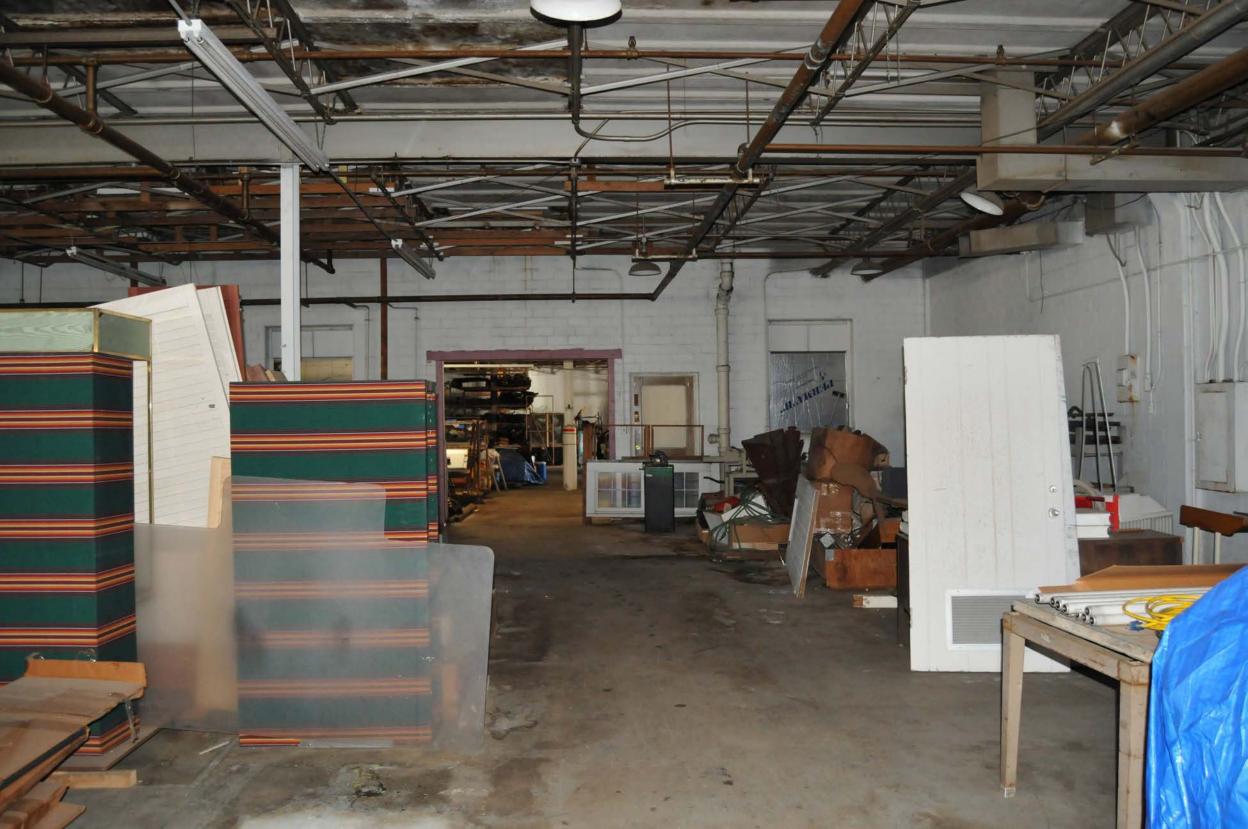

#### **Interior** [11-34]

Upon entering the main entrance, there is a short hallway. To the right is a set of offices that are intact per the original plans. A portion of one wall has been removed, but all others are intact and include their original wood panel doors. To the left of the main hall is the bottling room. Passing through the bottling room, one is led to a set of stairs that leads to the second floor. The second floor is one large space with a small room that was referred to as "the lab" or "the syrup room" on plans. This was where the special Coke formula was mixed. On the first floor behind the bottling room is the original boiler room that is actually built below grade. Behind this space is a large warehouse space where the bottled soda was conveyed to be packed. This warehouse and the 1952 warehouse both have several skylights to allow more light into the spaces. They have exposed steel structure ceilings as well. The original exterior wall of the building is apparent when standing in the 1952 warehouse as the original openings were retained. Even the original loading dock awning was retained in this space. The original elevator is located adjacent to a door that leads into the office space. Within the 1952 warehouse space is the former manager's office, which was divided from the rest of the space with a hollow tile wall and a single door. At the front right corner of the warehouse, there is a small room that includes the piece of machinery that held bottle dispensing machines as they were painted.