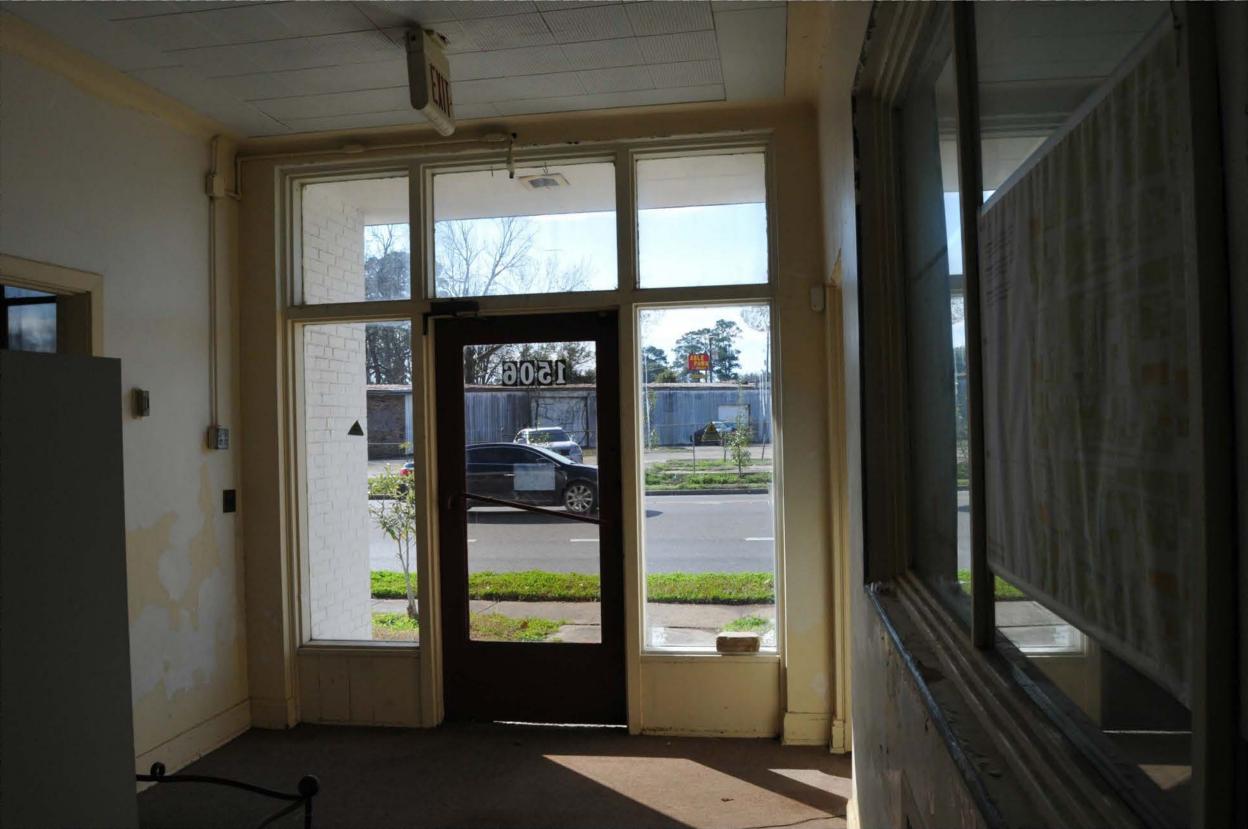

### Façade (North)

The above photo shows the plant shortly after it was built. The main noticeable alteration is the painting of the exterior brick facade, which is now white. Otherwise, the building has changed very little. The storefront remains as is with a slightly offset entry and transom above. To the right are four steel windows and to the left are large plate glass storefront windows. The latter corresponds to the location of the bottling room, where passersby could watch the Coke being bottled in front of the display windows. The original signage was placed above the entry and a band of steel windows is located above that. The 2<sup>nd</sup>-floor windows are still present, though today they are covered by a cloth awning. The historical photograph shows what appear to be three

<sup>&</sup>lt;sup>2</sup> Lafayette Preservation Commission Designation Report

Name of Property

Lafayette Parish, LA
County and State

small windows to the left of this band of windows, but upon further investigation, it was discovered that these were utility panels that have since been removed.