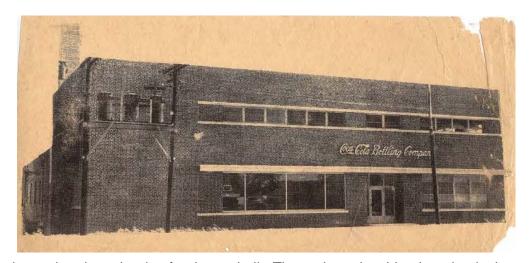

### Façade (North)

The above photo shows the plant shortly after it was built. The main noticeable alteration is the painting of the exterior brick facade, which is now white. Otherwise, the building has changed very little. The storefront remains as is with a slightly offset entry and transom above. To the right are four steel windows and to the left are large plate glass storefront windows. The latter corresponds to the location of the bottling room, where passersby could watch the Coke being bottled in front of the display windows. The original signage was placed above the entry and a band of steel windows is located above that. The 2<sup>nd</sup>-floor windows are still present, though today they are covered by a cloth awning. The historical photograph shows what appear to be three