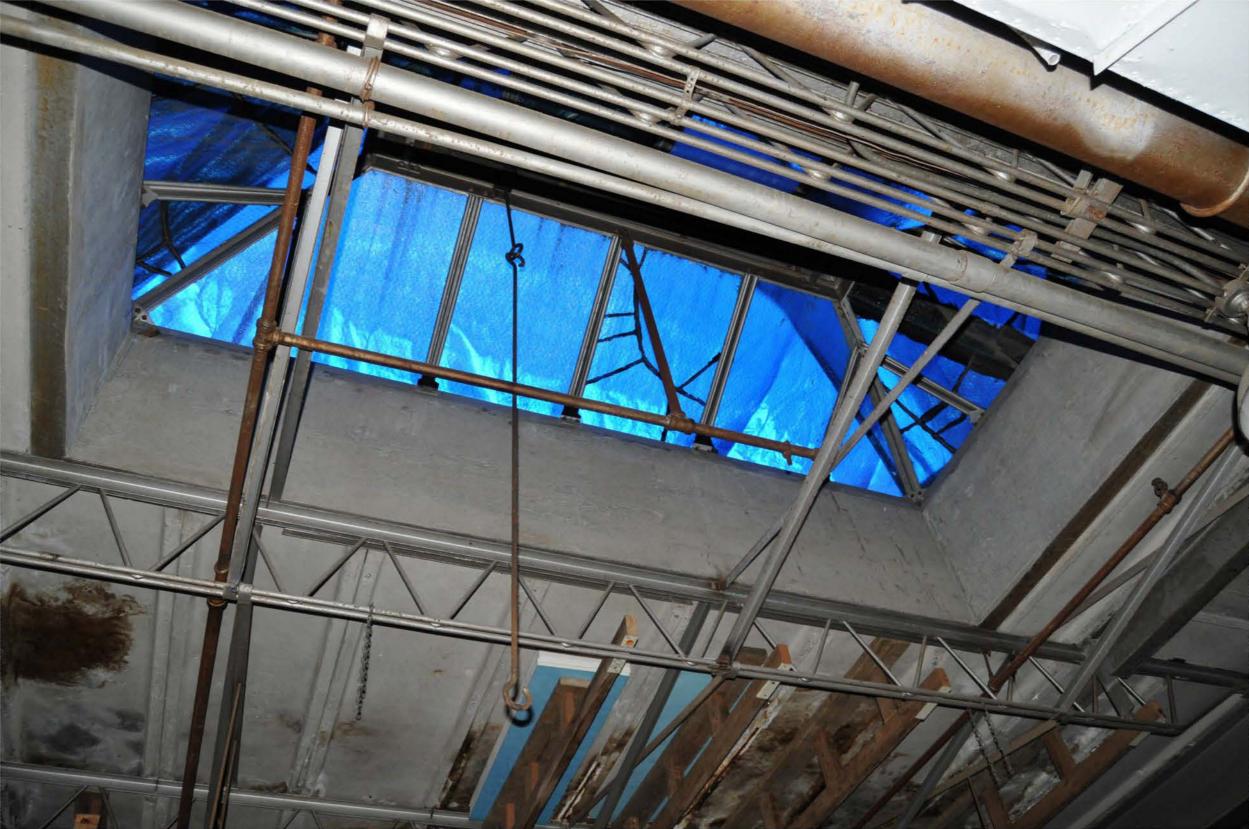

#### **Interior** [11-34]

Upon entering the main entrance, there is a short hallway. To the right is a set of offices that are intact per the original plans. A portion of one wall has been removed, but all others are intact and include their original wood panel doors. To the left of the main hall is the bottling room. Passing through the bottling room, one is led to a set of stairs that leads to the second floor. The second floor is one large space with a small room that was referred to as "the lab" or "the syrup room" on plans. This was where the special Coke formula was mixed. On the first floor behind the bottling room is the original boiler room that is actually built below grade. Behind this space is a large warehouse space where the bottled soda was conveyed to be packed. This warehouse and the 1952 warehouse both have several skylights to allow more light into the spaces. They have exposed steel structure ceilings as well. The original exterior wall of the building is apparent when standing in the 1952 warehouse as the original openings were retained. Even the original loading dock awning was retained in this space. The original elevator is located adjacent to a door that leads into the office space. Within the 1952 warehouse space is the former manager's office, which was divided from the rest of the space with a hollow tile wall and a single door. At the front right corner of the warehouse, there is a small room that includes the piece of machinery that held bottle dispensing machines as they were painted.

#### **Rear warehouse** [9-10, 36]

In addition to the c. 1952 warehouse attached to the bottling plant, there is a second 1-story warehouse located to the north/rear of the block that Coca-Cola constructed c. 1963 (925 Evangeline Drive). The parcel on which this warehouse sits has been consistently separated from the plant by a motel property since its construction (historically the Acadian Court Motel, now known as Lesspay Motel). The 1968 Sanborn map shows the location of the warehouse (clearly labeled "Coca-Cola Co Warehouse") in relation to the plant.