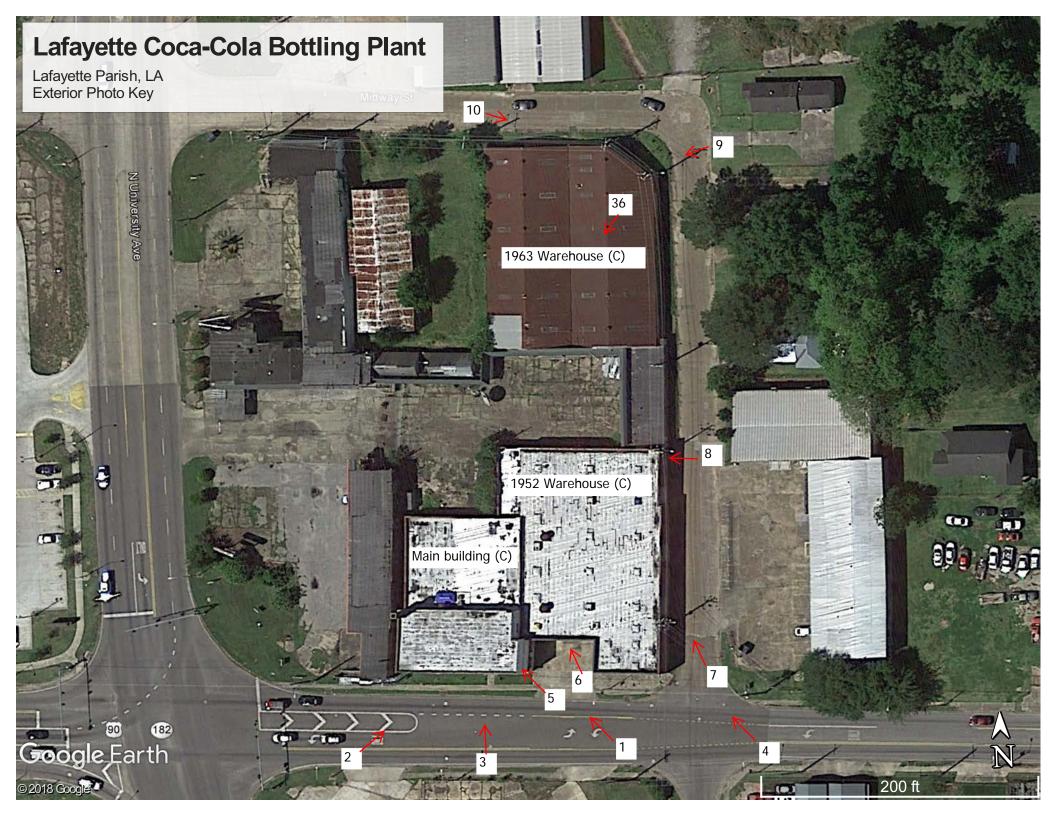

### **Bottling Plant** [photos 1-8]

The brick and steel structure of the Lafayette Coca-Cola Bottling Plant is a Midcentury Modern office building constructed in 1948 with an attached commercial vernacular warehouse added c. 1952. It is one of the few remaining buildings of its type in Lafayette that retains its architectural integrity and the only remaining Midcentury Modern building still standing at the Four Corners area of Lafayette. Modernism, as a global architectural movement, spanned five decades, from the 1930s to the 1970s. Mid-century modern is most closely associated with the post-World War II period, from 1945 to 1965. The movement's characteristics include a distinctly horizontal feel; a strongly rectilinear composition; simple massing; exterior elevations that are orderly and regularized in design without the use of axial symmetry, as seen in such elements as the off-center location of the main entrance; a flat roof; a complete lack of ornamentation; horizontal bands of windows accentuated by contrasting cast-stone trim; a flat stucco-clad cantilevered canopy that serves to underline the building's horizontal linear sweep; and adherence to the modernist maxim "form follows function." These features are clearly seen on the façade of the Lafayette bottling plant with the linear storefront with contrasting

### Façade (North)

The above photo shows the plant shortly after it was built. The main noticeable alteration is the painting of the exterior brick facade, which is now white. Otherwise, the building has changed very little. The storefront remains as is with a slightly offset entry and transom above. To the right are four steel windows and to the left are large plate glass storefront windows. The latter corresponds to the location of the bottling room, where passersby could watch the Coke being bottled in front of the display windows. The original signage was placed above the entry and a band of steel windows is located above that. The 2<sup>nd</sup>-floor windows are still present, though today they are covered by a cloth awning. The historical photograph shows what appear to be three

The steel windows wrap around the east side of the building to complete the main portion of the building. A small red door, along with two large overhead garage doors, provides access into the attached 1-story warehouse space. The warehouse is set back from the main building and the rest of this elevation is a blank brick wall, allowing the plant building to stand apart as the primary structure on the site. All of the steel awning windows are intact throughout the building.

#### **East Elevation**

This elevation was where the delivery trucks entered the warehouse to be loaded. There are three overhead garage doors and four vents integrated into the wall to help vent the truck exhaust. The brick on this elevation remains unpainted.

#### **Rear warehouse** [9-10, 36]

In addition to the c. 1952 warehouse attached to the bottling plant, there is a second 1-story warehouse located to the north/rear of the block that Coca-Cola constructed c. 1963 (925 Evangeline Drive). The parcel on which this warehouse sits has been consistently separated from the plant by a motel property since its construction (historically the Acadian Court Motel, now known as Lesspay Motel). The 1968 Sanborn map shows the location of the warehouse (clearly labeled "Coca-Cola Co Warehouse") in relation to the plant.