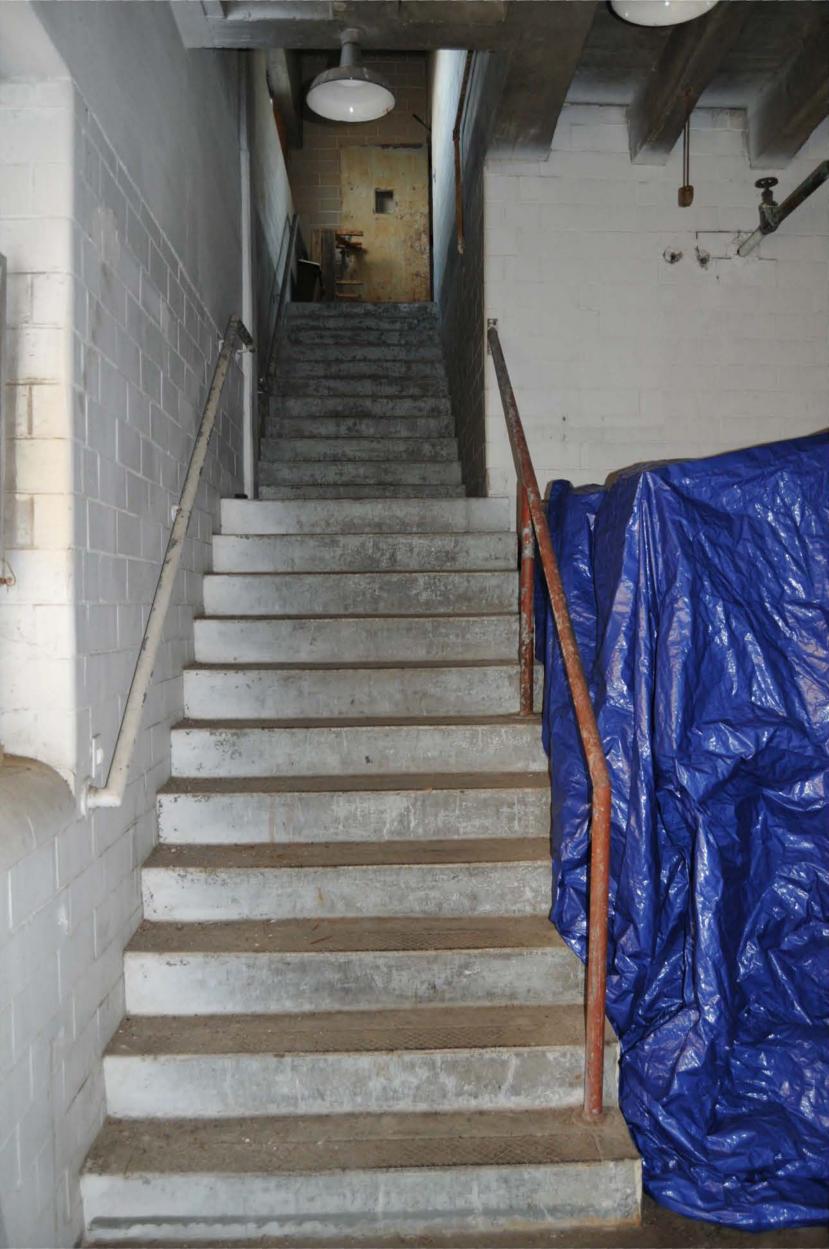

#### **Interior** [11-34]

Upon entering the main entrance, there is a short hallway. To the right is a set of offices that are intact per the original plans. A portion of one wall has been removed, but all others are intact and include their original wood panel doors. To the left of the main hall is the bottling room. Passing through the bottling room, one is led to a set of stairs that leads to the second floor. The second floor is one large space with a small room that was referred to as "the lab" or "the syrup room" on plans. This was where the special Coke formula was mixed. On the first floor behind the bottling room is the original boiler room that is actually built below grade. Behind this space is a large warehouse space where the bottled soda was conveyed to be packed. This warehouse and the 1952 warehouse both have several skylights to allow more light into the spaces. They have exposed steel structure ceilings as well. The original exterior wall of the building is apparent when standing in the 1952 warehouse as the original openings were retained. Even the original loading dock awning was retained in this space. The original elevator is located adjacent to a door that leads into the office space. Within the 1952 warehouse space is the former manager's office, which was divided from the rest of the space with a hollow tile wall and a single door. At the front right corner of the warehouse, there is a small room that includes the piece of machinery that held bottle dispensing machines as they were painted.