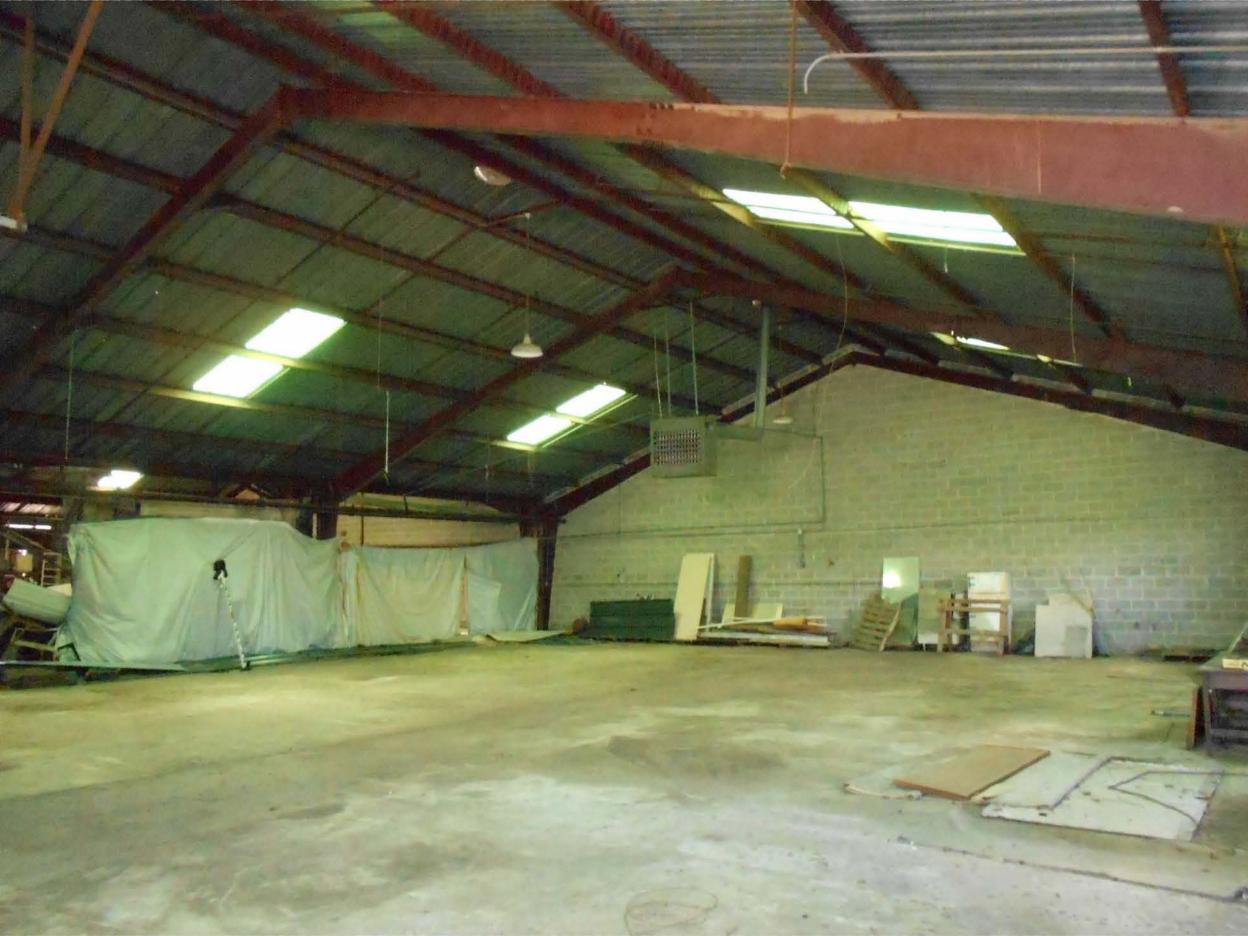

#### **Rear warehouse** [9-10, 36]

In addition to the c. 1952 warehouse attached to the bottling plant, there is a second 1-story warehouse located to the north/rear of the block that Coca-Cola constructed c. 1963 (925 Evangeline Drive). The parcel on which this warehouse sits has been consistently separated from the plant by a motel property since its construction (historically the Acadian Court Motel, now known as Lesspay Motel). The 1968 Sanborn map shows the location of the warehouse (clearly labeled "Coca-Cola Co Warehouse") in relation to the plant.

Name of Property

Lafayette Parish, LA
County and State

Employees accessed the warehouse from either Evangeline Drive or Midway Street via large overhead garage doors. The pedestrian entrance on Midway Street consists of a wide flush-metal door. The warehouse is steel and concrete construction clad in corrugated-metal wall and roofing panels and consists of 2 distinct front-gabled masses facing Midway Street. On the interior, the steel framing and corrugated panels are exposed and the layout is mostly open in plan. In addition to a few small rectangular metal-frame windows, some of the roofing panels are translucent to increase daylight on the interior. The floor is concrete slab. There are no notable alterations.