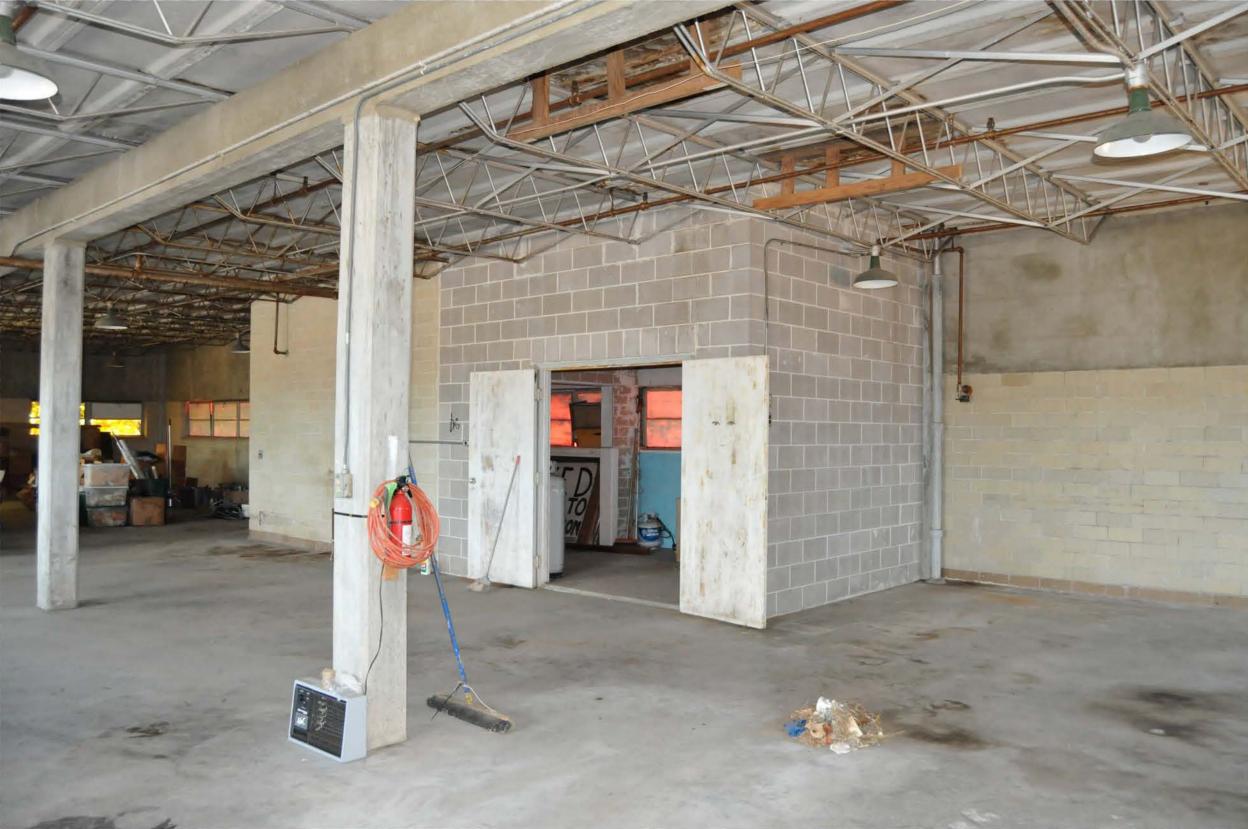

#### **Interior** [11-34]

Upon entering the main entrance, there is a short hallway. To the right is a set of offices that are intact per the original plans. A portion of one wall has been removed, but all others are intact and include their original wood panel doors. To the left of the main hall is the bottling room. Passing through the bottling room, one is led to a set of stairs that leads to the second floor. The second floor is one large space with a small room that was referred to as "the lab" or "the syrup room" on plans. This was where the special Coke formula was mixed. On the first floor behind the bottling room is the original boiler room that is actually built below grade. Behind this space is a large warehouse space where the bottled soda was conveyed to be packed. This warehouse and the 1952 warehouse both have several skylights to allow more light into the spaces. They have exposed steel structure ceilings as well. The original exterior wall of the building is apparent when standing in the 1952 warehouse as the original openings were retained. Even the original loading dock awning was retained in this space. The original elevator is located adjacent to a door that leads into the office space. Within the 1952 warehouse space is the former manager's office, which was divided from the rest of the space with a hollow tile wall and a single door. At the front right corner of the warehouse, there is a small room that includes the piece of machinery that held bottle dispensing machines as they were painted.