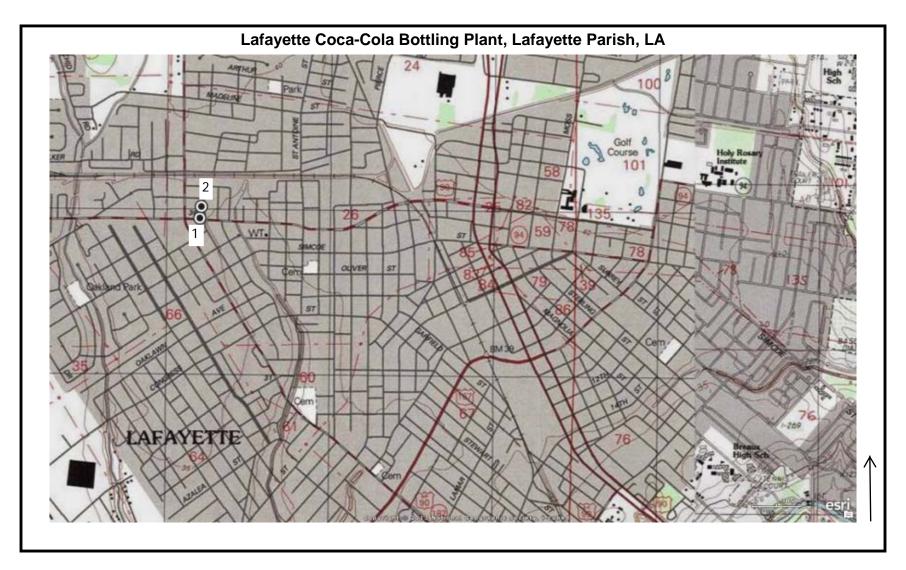

| Historic Name: Lafayette Coca-Cola Bottling Plant Other Names/Site Number: N/A Name of related multiple property listing: N/A  2. Location  Street & Number: 1506 Cameron St City or town: Lafayette Not for Publication: State: LA County: Lafayette Not for Publication: Vicinity:   3. State/Federal Agency Certification  As the designated authority under the National Historic Preservation Act, as amended, I hereby certify that this Nomination request for determination of eligibility meets the documentation standards for registering properties in the National Register of Historic Places and meets the procedural and professional requirements set forth in 36 CFR Part 60. In my opinion, the property meets does not meet the National Register Criteria.  I recommend that this property be considered significant at the following level(s) of significance: national state local  Applicable National Register Criteria: A B C D  Signature of certifying official/Title: Kristin Sanders, State Historic Preservation Officer Date  Louisiana Department of Culture, Recreation, and Tourism  State or Federal agency/bureau or Tribal Government  In my opinion, the property meets does not meet the National Register criteria.  Signature of commenting official:  Date  Title: State or Federal agency/bureau or Tribal Government                                                                                                                                                                                                                                                                                                                                                                                                                                                                                                                                                                                                                                                                                                                                                              | 1. Name of Property                                                    |                       |                                                |
|--------------------------------------------------------------------------------------------------------------------------------------------------------------------------------------------------------------------------------------------------------------------------------------------------------------------------------------------------------------------------------------------------------------------------------------------------------------------------------------------------------------------------------------------------------------------------------------------------------------------------------------------------------------------------------------------------------------------------------------------------------------------------------------------------------------------------------------------------------------------------------------------------------------------------------------------------------------------------------------------------------------------------------------------------------------------------------------------------------------------------------------------------------------------------------------------------------------------------------------------------------------------------------------------------------------------------------------------------------------------------------------------------------------------------------------------------------------------------------------------------------------------------------------------------------------------------------------------------------------------------------------------------------------------------------------------------------------------------------------------------------------------------------------------------------------------------------------------------------------------------------------------------------------------------------------------------------------------------------------------------------------------------------------------------------------------------------------------------------------------------------|------------------------------------------------------------------------|-----------------------|------------------------------------------------|
| Name of related multiple property listing: N/A   2. Location   Street & Number: 1506 Cameron St   City or town: Lafayette   Not for Publication:   Vicinity:       3. State/Federal Agency Certification     As the designated authority under the National Historic Preservation Act, as amended, I hereby certify that this   Nomination   request for determination of eligibility meets the documentation standards for registering properties in the National Register of Historic Places and meets the procedural and professional requirements set forth in 36 CFR Part 60. In my opinion, the property   meets   does not meet the National Register Criteria.   I recommend that this property be considered significant at the following level(s) of significance:   national   state   local   lo   |                                                                        | ottling Plant         |                                                |
| 2. Location  Street & Number: 1506 Cameron St City or town: Lafayette                                                                                                                                                                                                                                                                                                                                                                                                                                                                                                                                                                                                                                                                                                                                                                                                                                                                                                                                                                                                                                                                                                                                                                                                                                                                                                                                                                                                                                                                                                                                                                                                                                                                                                                                                                                                                                                                                                                                                                                                                                                          |                                                                        |                       |                                                |
| Street & Number: 1506 Cameron St City or town: Lafayette Not for Publication: State: LA County: Lafayette Not for Publication: Vicinity:   3. State/Federal Agency Certification As the designated authority under the National Historic Preservation Act, as amended, I hereby certify that this \( \) nomination   request for determination of eligibility meets the documentation standards for registering properties in the National Register of Historic Places and meets the procedural and professional requirements set forth in 36 CFR Part 60. In my opinion, the property   meets   does not meet the National Register Criteria.  I recommend that this property be considered significant at the following level(s) of significance:   national   state   local   local    Applicable National Register Criteria:   A   B   C   D  Signature of certifying official/Title: Kristin Sanders, State Historic Preservation Officer   Date  Louisiana Department of Culture, Recreation, and Tourism  State or Federal agency/bureau or Tribal Government  In my opinion, the property   meets   does not meet the National Register criteria.  Signature of commenting official:   Date                                                                                                                                                                                                                                                                                                                                                                                                                                                                                                                                                                                                                                                                                                                                                                                                                                                                                                                            | Name of related multiple property listing                              | ıg: N/A               |                                                |
| Street & Number: 1506 Cameron St City or town: Lafayette Not for Publication: State: LA County: Lafayette Not for Publication: Vicinity:   3. State/Federal Agency Certification  As the designated authority under the National Historic Preservation Act, as amended, I hereby certify that this nomination request for determination of eligibility meets the documentation standards for registering properties in the National Register of Historic Places and meets the procedural and professional requirements set forth in 36 CFR Part 60. In my opinion, the property meets does not meet the National Register Criteria.  I recommend that this property be considered significant at the following level(s) of significance: national state local  Applicable National Register Criteria: A B C D  Signature of certifying official/Title: Kristin Sanders, State Historic Preservation Officer Date  Louisiana Department of Culture, Recreation, and Tourism  State or Federal agency/bureau or Tribal Government  In my opinion, the property meets does not meet the National Register criteria.  Signature of commenting official: Date                                                                                                                                                                                                                                                                                                                                                                                                                                                                                                                                                                                                                                                                                                                                                                                                                                                                                                                                                                       | 2 Location                                                             |                       |                                                |
| City or town: Lafayette Not for Publication: State: LA Vicinity: Lafayette National Agency Certification  As the designated authority under the National Historic Preservation Act, as amended, I hereby certify that the State Act and the Ac |                                                                        |                       |                                                |
| Not for Publication: Vicinity:   3. State/Federal Agency Certification  As the designated authority under the National Historic Preservation Act, as amended, I hereby certify that this  nomination request for determination of eligibility meets the documentation standards for registering properties in the National Register of Historic Places and meets the procedural and professional requirements set forth in 36 CFR Part 60. In my opinion, the property meets does not meet the National Register Criteria.  I recommend that this property be considered significant at the following level(s) of significance: national state local  Applicable National Register Criteria: A B C D  Signature of certifying official/Title: Kristin Sanders, State Historic Preservation Officer Date  Louisiana Department of Culture, Recreation, and Tourism  State or Federal agency/bureau or Tribal Government  In my opinion, the property meets does not meet the National Register criteria.  Signature of commenting official: Date                                                                                                                                                                                                                                                                                                                                                                                                                                                                                                                                                                                                                                                                                                                                                                                                                                                                                                                                                                                                                                                                                | [경영기계 [270] 경기 - [경영기 - 12 ] 경기 기계 | State: LA             | County: Lafavette                              |
| 3. State/Federal Agency Certification As the designated authority under the National Historic Preservation Act, as amended, I hereby certify that this \( \) nomination \( \) request for determination of eligibility meets the documentation standards for registering properties in the National Register of Historic Places and meets the procedural and professional requirements set forth in 36 CFR Part 60. In my opinion, the property \( \) meets \( \) does not meet the National Register Criteria.  I recommend that this property be considered significant at the following level(s) of significance: \( \) national \( \) state \( \) local  Applicable National Register Criteria: \( \) A \( \) B \( \) C \( \) D  Signature of certifying official/Title: Kristin Sanders, State Historic Preservation Officer \( \) Date  Louisiana Department of Culture, Recreation, and Tourism  State or Federal agency/bureau or Tribal Government  In my opinion, the property \( \) meets \( \) does not meet the National Register criteria.  Signature of commenting official:  Date                                                                                                                                                                                                                                                                                                                                                                                                                                                                                                                                                                                                                                                                                                                                                                                                                                                                                                                                                                                                                              |                                                                        |                       | county, Landyone                               |
| As the designated authority under the National Historic Preservation Act, as amended, I hereby certify that this  nomination request for determination of eligibility meets the documentation standards for registering properties in the National Register of Historic Places and meets the procedural and professional requirements set forth in 36 CFR Part 60. In my opinion, the property meets does not meet the National Register Criteria.  I recommend that this property be considered significant at the following level(s) of significance:                                                                                                                                                                                                                                                                                                                                                                                                                                                                                                                                                                                                                                                                                                                                                                                                                                                                                                                                                                                                                                                                                                                                                                                                                                                                                                                                                                                                                                                                                                                                                                        | Trotter i demodrati                                                    | v.ey                  |                                                |
| that this  nomination request for determination of eligibility meets the documentation standards for registering properties in the National Register of Historic Places and meets the procedural and professional requirements set forth in 36 CFR Part 60. In my opinion, the property meets does not meet the National Register Criteria.  I recommend that this property be considered significant at the following level(s) of significance:                                                                                                                                                                                                                                                                                                                                                                                                                                                                                                                                                                                                                                                                                                                                                                                                                                                                                                                                                                                                                                                                                                                                                                                                                                                                                                                                                                                                                                                                                                                                                                                                                                                                               | 3. State/Federal Agency Certific                                       | ation                 |                                                |
| for registering properties in the National Register of Historic Places and meets the procedural and professional requirements set forth in 36 CFR Part 60. In my opinion, the property meets does not meet the National Register Criteria.  I recommend that this property be considered significant at the following level(s) of significance:    national   state   local                                                                                                                                                                                                                                                                                                                                                                                                                                                                                                                                                                                                                                                                                                                                                                                                                                                                                                                                                                                                                                                                                                                                                                                                                                                                                                                                                                                                                                                                                                                                                                                                                                                                                                                                                    | As the designated authority under the                                  | National Historic F   | Preservation Act, as amended, I hereby certify |
| professional requirements set forth in 36 CFR Part 60. In my opinion, the property meets does not meet the National Register Criteria.  I recommend that this property be considered significant at the following level(s) of significance:    national   state   local                                                                                                                                                                                                                                                                                                                                                                                                                                                                                                                                                                                                                                                                                                                                                                                                                                                                                                                                                                                                                                                                                                                                                                                                                                                                                                                                                                                                                                                                                                                                                                                                                                                                                                                                                                                                                                                        |                                                                        |                       |                                                |
| I recommend that this property be considered significant at the following level(s) of significance:    national   state   local     Applicable National Register Criteria:   A   B   C   D                                                                                                                                                                                                                                                                                                                                                                                                                                                                                                                                                                                                                                                                                                                                                                                                                                                                                                                                                                                                                                                                                                                                                                                                                                                                                                                                                                                                                                                                                                                                                                                                                                                                                                                                                                                                                                                                                                                                     |                                                                        |                       |                                                |
| I recommend that this property be considered significant at the following level(s) of significance:    national   state   local     Applicable National Register Criteria:   A   B   C   D                                                                                                                                                                                                                                                                                                                                                                                                                                                                                                                                                                                                                                                                                                                                                                                                                                                                                                                                                                                                                                                                                                                                                                                                                                                                                                                                                                                                                                                                                                                                                                                                                                                                                                                                                                                                                                                                                                                                     |                                                                        |                       | my opinion, the property 🔀 meets 🔲 does        |
| Applicable National Register Criteria: A B C D  Signature of certifying official/Title: Kristin Sanders, State Historic Preservation Officer Date  Louisiana Department of Culture, Recreation, and Tourism  State or Federal agency/bureau or Tribal Government  In my opinion, the property meets does not meet the National Register criteria.  Signature of commenting official: Date                                                                                                                                                                                                                                                                                                                                                                                                                                                                                                                                                                                                                                                                                                                                                                                                                                                                                                                                                                                                                                                                                                                                                                                                                                                                                                                                                                                                                                                                                                                                                                                                                                                                                                                                      | not meet the National Register Criteria                                | î.                    |                                                |
| Applicable National Register Criteria: A B C D  Signature of certifying official/Title: Kristin Sanders, State Historic Preservation Officer Date  Louisiana Department of Culture, Recreation, and Tourism  State or Federal agency/bureau or Tribal Government  In my opinion, the property meets does not meet the National Register criteria.  Signature of commenting official: Date                                                                                                                                                                                                                                                                                                                                                                                                                                                                                                                                                                                                                                                                                                                                                                                                                                                                                                                                                                                                                                                                                                                                                                                                                                                                                                                                                                                                                                                                                                                                                                                                                                                                                                                                      | I recommend that this preparty he can                                  | sidered significant   | at the following level(s) of significance:     |
| Applicable National Register Criteria: A B C D  Signature of certifying official/Title: Kristin Sanders, State Historic Preservation Officer Date  Louisiana Department of Culture, Recreation, and Tourism  State or Federal agency/bureau or Tribal Government  In my opinion, the property meets does not meet the National Register criteria.  Signature of commenting official: Date                                                                                                                                                                                                                                                                                                                                                                                                                                                                                                                                                                                                                                                                                                                                                                                                                                                                                                                                                                                                                                                                                                                                                                                                                                                                                                                                                                                                                                                                                                                                                                                                                                                                                                                                      |                                                                        | sidered significant   | at the following level(s) of significance.     |
| Signature of certifying official/Title: Kristin Sanders, State Historic Preservation Officer Date  Louisiana Department of Culture, Recreation, and Tourism  State or Federal agency/bureau or Tribal Government  In my opinion, the property meets does not meet the National Register criteria.  Signature of commenting official: Date                                                                                                                                                                                                                                                                                                                                                                                                                                                                                                                                                                                                                                                                                                                                                                                                                                                                                                                                                                                                                                                                                                                                                                                                                                                                                                                                                                                                                                                                                                                                                                                                                                                                                                                                                                                      |                                                                        |                       |                                                |
| Signature of certifying official/Title: Kristin Sanders, State Historic Preservation Officer Date  Louisiana Department of Culture, Recreation, and Tourism  State or Federal agency/bureau or Tribal Government  In my opinion, the property meets does not meet the National Register criteria.  Signature of commenting official: Date                                                                                                                                                                                                                                                                                                                                                                                                                                                                                                                                                                                                                                                                                                                                                                                                                                                                                                                                                                                                                                                                                                                                                                                                                                                                                                                                                                                                                                                                                                                                                                                                                                                                                                                                                                                      | Applicable National Register Criteria:                                 | <b>∀</b> а            | Jc □p                                          |
| Louisiana Department of Culture, Recreation, and Tourism  State or Federal agency/bureau or Tribal Government  In my opinion, the property meets does not meet the National Register criteria.  Signature of commenting official:                                                                                                                                                                                                                                                                                                                                                                                                                                                                                                                                                                                                                                                                                                                                                                                                                                                                                                                                                                                                                                                                                                                                                                                                                                                                                                                                                                                                                                                                                                                                                                                                                                                                                                                                                                                                                                                                                              | Applicable Hatierial Register Silveria.                                |                       |                                                |
| Louisiana Department of Culture, Recreation, and Tourism  State or Federal agency/bureau or Tribal Government  In my opinion, the property meets does not meet the National Register criteria.  Signature of commenting official:                                                                                                                                                                                                                                                                                                                                                                                                                                                                                                                                                                                                                                                                                                                                                                                                                                                                                                                                                                                                                                                                                                                                                                                                                                                                                                                                                                                                                                                                                                                                                                                                                                                                                                                                                                                                                                                                                              |                                                                        |                       |                                                |
| Louisiana Department of Culture, Recreation, and Tourism  State or Federal agency/bureau or Tribal Government  In my opinion, the property meets does not meet the National Register criteria.  Signature of commenting official:                                                                                                                                                                                                                                                                                                                                                                                                                                                                                                                                                                                                                                                                                                                                                                                                                                                                                                                                                                                                                                                                                                                                                                                                                                                                                                                                                                                                                                                                                                                                                                                                                                                                                                                                                                                                                                                                                              | VIDE                                                                   |                       | 1 + 15 2018                                    |
| Louisiana Department of Culture, Recreation, and Tourism  State or Federal agency/bureau or Tribal Government  In my opinion, the property meets does not meet the National Register criteria.  Signature of commenting official:                                                                                                                                                                                                                                                                                                                                                                                                                                                                                                                                                                                                                                                                                                                                                                                                                                                                                                                                                                                                                                                                                                                                                                                                                                                                                                                                                                                                                                                                                                                                                                                                                                                                                                                                                                                                                                                                                              | Signature of certifying official/Title:                                | Krietin Sandare State | Historic Preservation Officer Date             |
| State or Federal agency/bureau or Tribal Government  In my opinion, the property  meets does not meet the National Register criteria.  Signature of commenting official:  Date                                                                                                                                                                                                                                                                                                                                                                                                                                                                                                                                                                                                                                                                                                                                                                                                                                                                                                                                                                                                                                                                                                                                                                                                                                                                                                                                                                                                                                                                                                                                                                                                                                                                                                                                                                                                                                                                                                                                                 | 51 29 39                                                               |                       |                                                |
| In my opinion, the property  meets does not meet the National Register criteria.  Signature of commenting official:  Date                                                                                                                                                                                                                                                                                                                                                                                                                                                                                                                                                                                                                                                                                                                                                                                                                                                                                                                                                                                                                                                                                                                                                                                                                                                                                                                                                                                                                                                                                                                                                                                                                                                                                                                                                                                                                                                                                                                                                                                                      | Louisiana Department of Culture, R                                     | ecreation, and To     | <u>purism</u>                                  |
| Signature of commenting official: Date                                                                                                                                                                                                                                                                                                                                                                                                                                                                                                                                                                                                                                                                                                                                                                                                                                                                                                                                                                                                                                                                                                                                                                                                                                                                                                                                                                                                                                                                                                                                                                                                                                                                                                                                                                                                                                                                                                                                                                                                                                                                                         | State or Federal agency/bureau or 1                                    | Γribal Governmer      | ıt .                                           |
| Signature of commenting official: Date                                                                                                                                                                                                                                                                                                                                                                                                                                                                                                                                                                                                                                                                                                                                                                                                                                                                                                                                                                                                                                                                                                                                                                                                                                                                                                                                                                                                                                                                                                                                                                                                                                                                                                                                                                                                                                                                                                                                                                                                                                                                                         |                                                                        |                       |                                                |
|                                                                                                                                                                                                                                                                                                                                                                                                                                                                                                                                                                                                                                                                                                                                                                                                                                                                                                                                                                                                                                                                                                                                                                                                                                                                                                                                                                                                                                                                                                                                                                                                                                                                                                                                                                                                                                                                                                                                                                                                                                                                                                                                | In my opinion, the property $\square$ meets [                          | does not meet t       | he National Register criteria.                 |
|                                                                                                                                                                                                                                                                                                                                                                                                                                                                                                                                                                                                                                                                                                                                                                                                                                                                                                                                                                                                                                                                                                                                                                                                                                                                                                                                                                                                                                                                                                                                                                                                                                                                                                                                                                                                                                                                                                                                                                                                                                                                                                                                |                                                                        |                       |                                                |
| Title: State or Foderal agency/burgay or Tribal Government                                                                                                                                                                                                                                                                                                                                                                                                                                                                                                                                                                                                                                                                                                                                                                                                                                                                                                                                                                                                                                                                                                                                                                                                                                                                                                                                                                                                                                                                                                                                                                                                                                                                                                                                                                                                                                                                                                                                                                                                                                                                     | Signature of commenting official:                                      |                       | Date                                           |
|                                                                                                                                                                                                                                                                                                                                                                                                                                                                                                                                                                                                                                                                                                                                                                                                                                                                                                                                                                                                                                                                                                                                                                                                                                                                                                                                                                                                                                                                                                                                                                                                                                                                                                                                                                                                                                                                                                                                                                                                                                                                                                                                | Title:                                                                 | State or Fod          | eral agency/bureau or Tribal Government        |