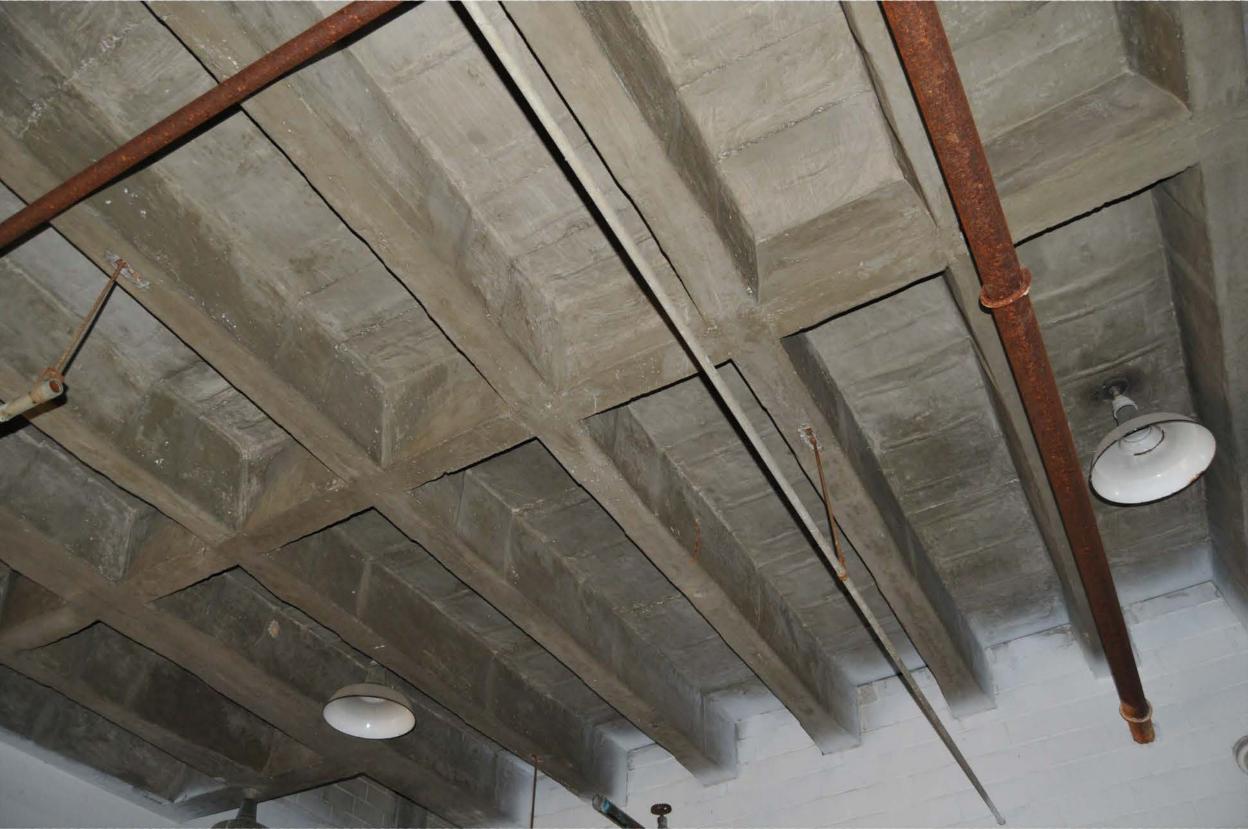

#### **Interior** [11-34]

Upon entering the main entrance, there is a short hallway. To the right is a set of offices that are intact per the original plans. A portion of one wall has been removed, but all others are intact and include their original wood panel doors. To the left of the main hall is the bottling room. Passing through the bottling room, one is led to a set of stairs that leads to the second floor. The second floor is one large space with a small room that was referred to as "the lab" or "the syrup room" on plans. This was where the special Coke formula was mixed. On the first floor behind the bottling room is the original boiler room that is actually built below grade. Behind this space is a large warehouse space where the bottled soda was conveyed to be packed. This warehouse and the 1952 warehouse both have several skylights to allow more light into the spaces. They have exposed steel structure ceilings as well. The original exterior wall of the building is apparent when standing in the 1952 warehouse as the original openings were retained. Even the original loading dock awning was retained in this space. The original elevator is located adjacent to a door that leads into the office space. Within the 1952 warehouse space is the former manager's office, which was divided from the rest of the space with a hollow tile wall and a single door. At the front right corner of the warehouse, there is a small room that includes the piece of machinery that held bottle dispensing machines as they were painted.