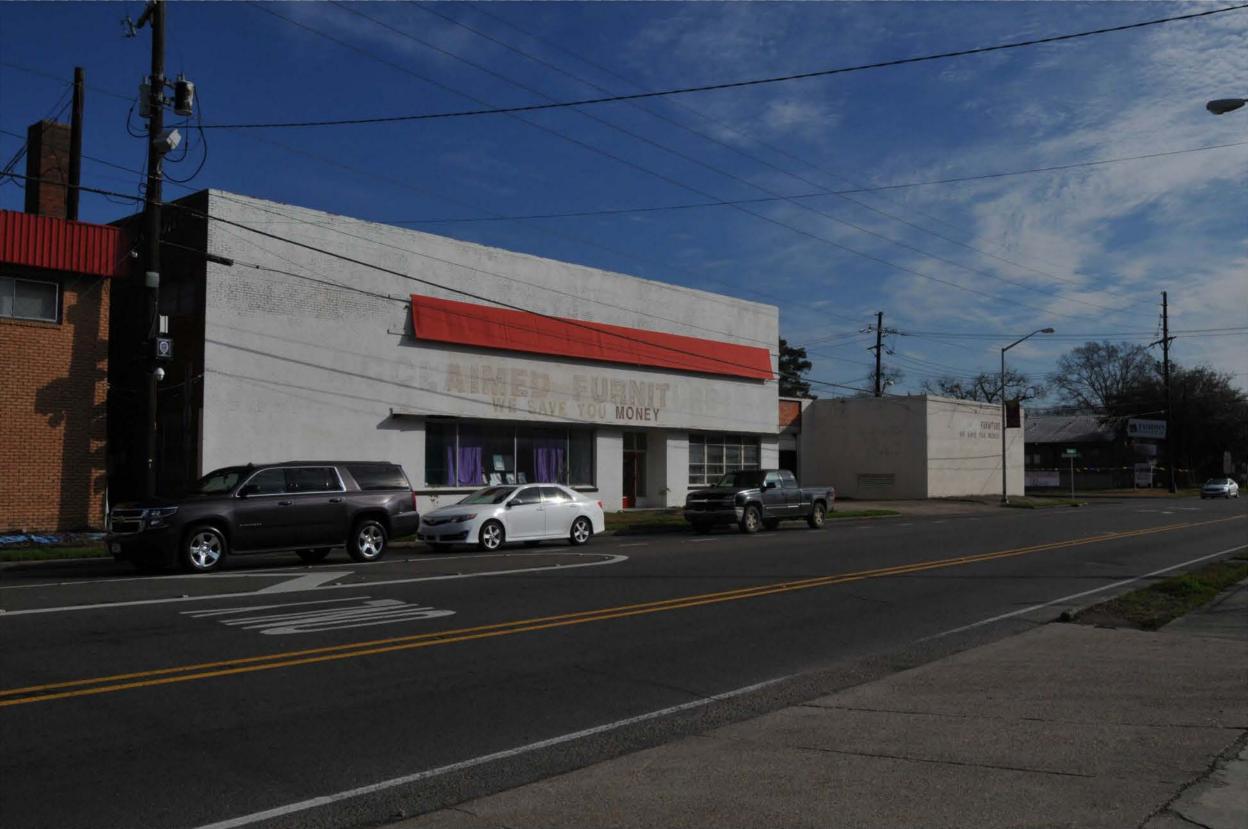

### **Bottling Plant** [photos 1-8]

The brick and steel structure of the Lafayette Coca-Cola Bottling Plant is a Midcentury Modern office building constructed in 1948 with an attached commercial vernacular warehouse added c. 1952. It is one of the few remaining buildings of its type in Lafayette that retains its architectural integrity and the only remaining Midcentury Modern building still standing at the Four Corners area of Lafayette. Modernism, as a global architectural movement, spanned five decades, from the 1930s to the 1970s. Mid-century modern is most closely associated with the post-World War II period, from 1945 to 1965. The movement's characteristics include a distinctly horizontal feel; a strongly rectilinear composition; simple massing; exterior elevations that are orderly and regularized in design without the use of axial symmetry, as seen in such elements as the off-center location of the main entrance; a flat roof; a complete lack of ornamentation; horizontal bands of windows accentuated by contrasting cast-stone trim; a flat stucco-clad cantilevered canopy that serves to underline the building's horizontal linear sweep; and adherence to the modernist maxim "form follows function." These features are clearly seen on the façade of the Lafayette bottling plant with the linear storefront with contrasting

### Façade (North)

The above photo shows the plant shortly after it was built. The main noticeable alteration is the painting of the exterior brick facade, which is now white. Otherwise, the building has changed very little. The storefront remains as is with a slightly offset entry and transom above. To the right are four steel windows and to the left are large plate glass storefront windows. The latter corresponds to the location of the bottling room, where passersby could watch the Coke being bottled in front of the display windows. The original signage was placed above the entry and a band of steel windows is located above that. The 2<sup>nd</sup>-floor windows are still present, though today they are covered by a cloth awning. The historical photograph shows what appear to be three

The steel windows wrap around the east side of the building to complete the main portion of the building. A small red door, along with two large overhead garage doors, provides access into the attached 1-story warehouse space. The warehouse is set back from the main building and the rest of this elevation is a blank brick wall, allowing the plant building to stand apart as the primary structure on the site. All of the steel awning windows are intact throughout the building.