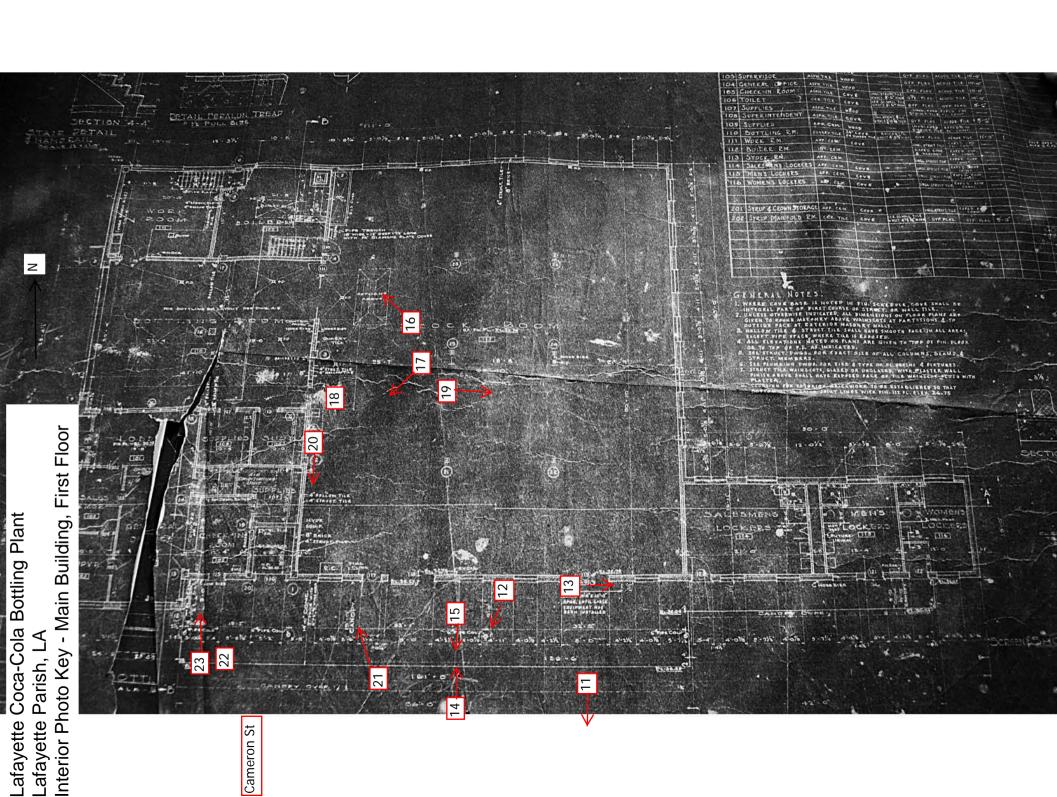

#### **Interior** [11-34]

Upon entering the main entrance, there is a short hallway. To the right is a set of offices that are intact per the original plans. A portion of one wall has been removed, but all others are intact and include their original wood panel doors. To the left of the main hall is the bottling room. Passing through the bottling room, one is led to a set of stairs that leads to the second floor. The second floor is one large space with a small room that was referred to as "the lab" or "the syrup room" on plans. This was where the special Coke formula was mixed. On the first floor behind the bottling room is the original boiler room that is actually built below grade. Behind this space is a large warehouse space where the bottled soda was conveyed to be packed. This warehouse and the 1952 warehouse both have several skylights to allow more light into the spaces. They have exposed steel structure ceilings as well. The original exterior wall of the building is apparent when standing in the 1952 warehouse as the original openings were retained. Even the original loading dock awning was retained in this space. The original elevator is located adjacent to a door that leads into the office space. Within the 1952 warehouse space is the former manager's office, which was divided from the rest of the space with a hollow tile wall and a single door. At the front right corner of the warehouse, there is a small room that includes the piece of machinery that held bottle dispensing machines as they were painted.