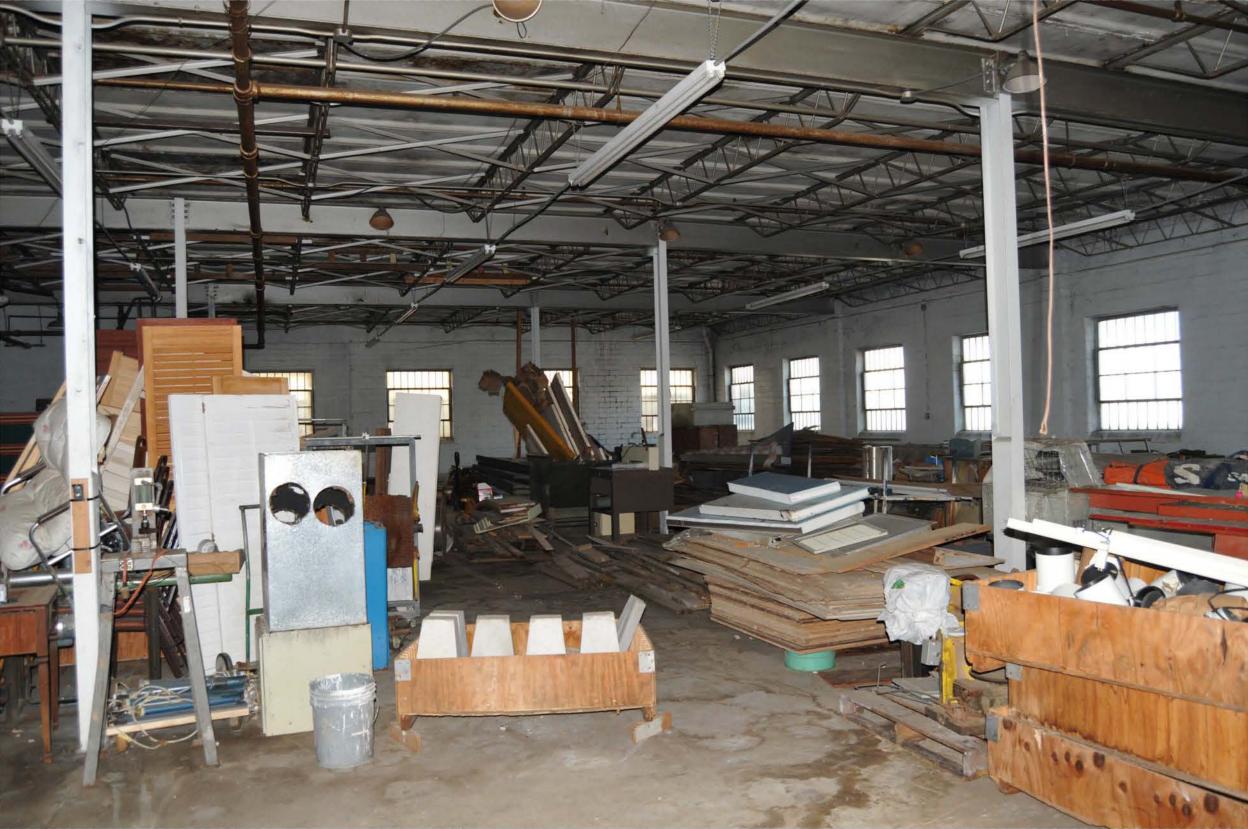

#### **Interior** [11-34]

Upon entering the main entrance, there is a short hallway. To the right is a set of offices that are intact per the original plans. A portion of one wall has been removed, but all others are intact and include their original wood panel doors. To the left of the main hall is the bottling room. Passing through the bottling room, one is led to a set of stairs that leads to the second floor. The second floor is one large space with a small room that was referred to as "the lab" or "the syrup room" on plans. This was where the special Coke formula was mixed. On the first floor behind the bottling room is the original boiler room that is actually built below grade. Behind this space is a large warehouse space where the bottled soda was conveyed to be packed. This warehouse and the 1952 warehouse both have several skylights to allow more light into the spaces. They have exposed steel structure ceilings as well. The original exterior wall of the building is apparent when standing in the 1952 warehouse as the original openings were retained. Even the original loading dock awning was retained in this space. The original elevator is located adjacent to a door that leads into the office space. Within the 1952 warehouse space is the former manager's office, which was divided from the rest of the space with a hollow tile wall and a single door. At the front right corner of the warehouse, there is a small room that includes the piece of machinery that held bottle dispensing machines as they were painted.

#### **Rear warehouse** [9-10, 36]

In addition to the c. 1952 warehouse attached to the bottling plant, there is a second 1-story warehouse located to the north/rear of the block that Coca-Cola constructed c. 1963 (925 Evangeline Drive). The parcel on which this warehouse sits has been consistently separated from the plant by a motel property since its construction (historically the Acadian Court Motel, now known as Lesspay Motel). The 1968 Sanborn map shows the location of the warehouse (clearly labeled "Coca-Cola Co Warehouse") in relation to the plant.