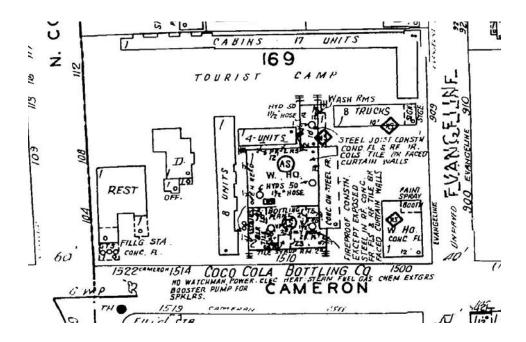

The 1949 Sanborn Map below shows the plant in place with an earlier detached warehouse on the corner. Around 1952, the existing warehouse was constructed in this same location.