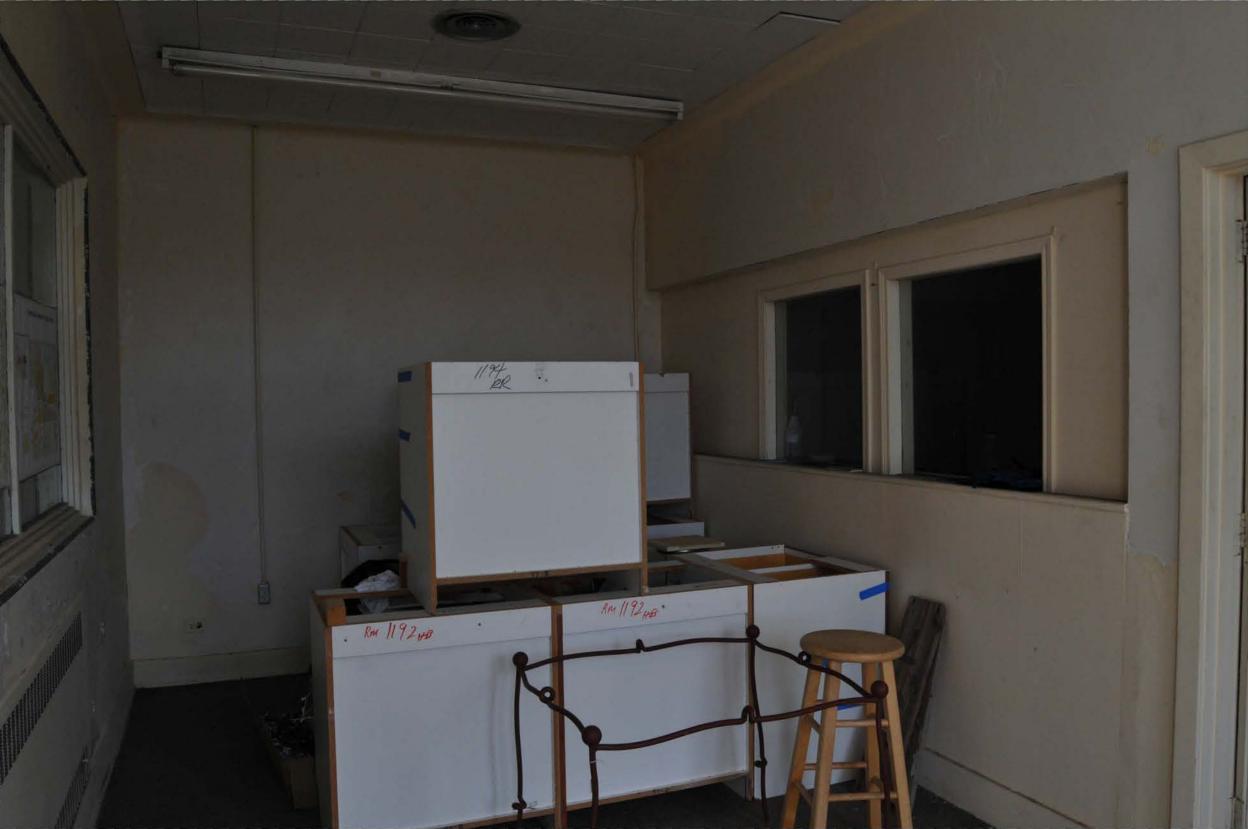

#### **Interior** [11-34]

Upon entering the main entrance, there is a short hallway. To the right is a set of offices that are intact per the original plans. A portion of one wall has been removed, but all others are intact and include their original wood panel doors. To the left of the main hall is the bottling room. Passing through the bottling room, one is led to a set of stairs that leads to the second floor. The second floor is one large space with a small room that was referred to as "the lab" or "the syrup room" on plans. This was where the special Coke formula was mixed. On the first floor behind the bottling room is the original boiler room that is actually built below grade. Behind this space is a large warehouse space where the bottled soda was conveyed to be packed. This warehouse and the 1952 warehouse both have several skylights to allow more light into the spaces. They have exposed steel structure ceilings as well. The original exterior wall of the building is apparent when standing in the 1952 warehouse as the original openings were retained. Even the original loading dock awning was retained in this space. The original elevator is located adjacent to a door that leads into the office space. Within the 1952 warehouse space is the former manager's office, which was divided from the rest of the space with a hollow tile wall and a single door. At the front right corner of the warehouse, there is a small room that includes the piece of machinery that held bottle dispensing machines as they were painted.