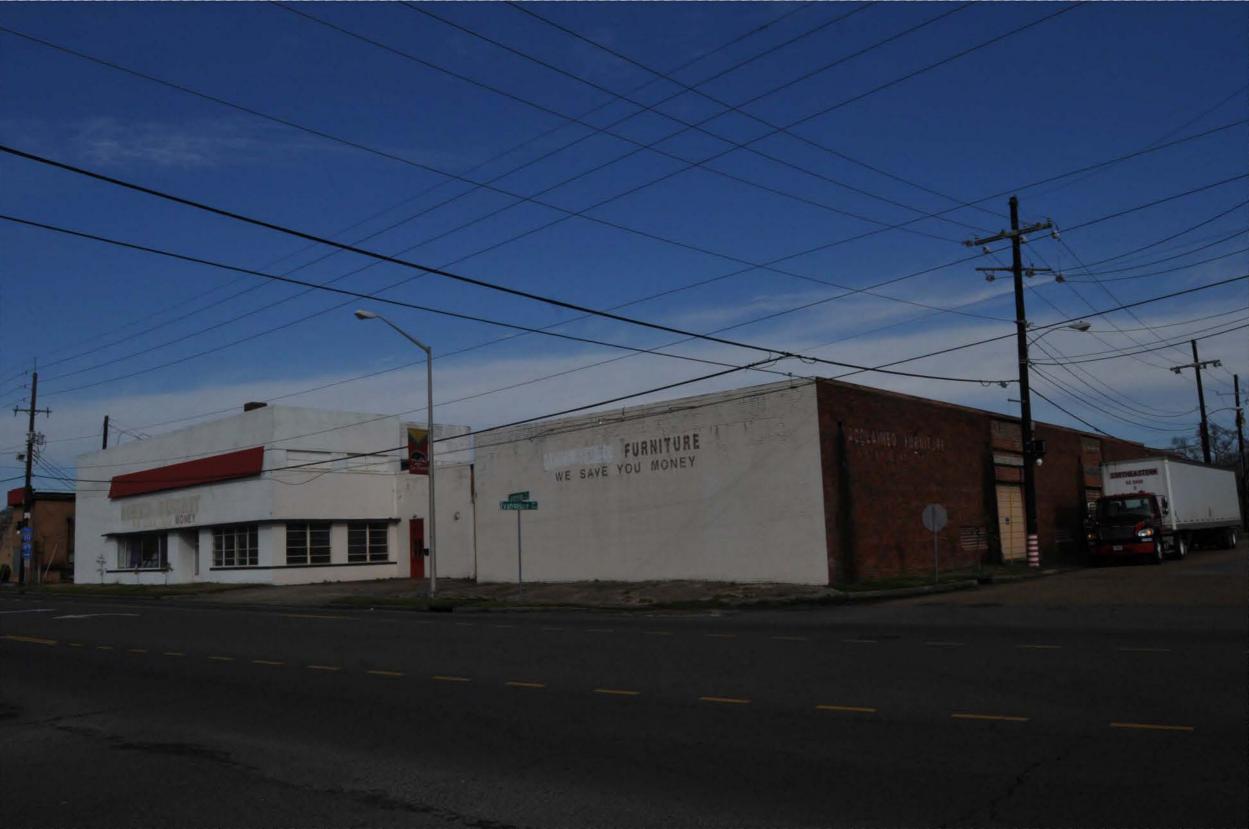

The steel windows wrap around the east side of the building to complete the main portion of the building. A small red door, along with two large overhead garage doors, provides access into the attached 1-story warehouse space. The warehouse is set back from the main building and the rest of this elevation is a blank brick wall, allowing the plant building to stand apart as the primary structure on the site. All of the steel awning windows are intact throughout the building.

#### **East Elevation**

This elevation was where the delivery trucks entered the warehouse to be loaded. There are three overhead garage doors and four vents integrated into the wall to help vent the truck exhaust. The brick on this elevation remains unpainted.

#### **Rear warehouse** [9-10, 36]

In addition to the c. 1952 warehouse attached to the bottling plant, there is a second 1-story warehouse located to the north/rear of the block that Coca-Cola constructed c. 1963 (925 Evangeline Drive). The parcel on which this warehouse sits has been consistently separated from the plant by a motel property since its construction (historically the Acadian Court Motel, now known as Lesspay Motel). The 1968 Sanborn map shows the location of the warehouse (clearly labeled "Coca-Cola Co Warehouse") in relation to the plant.