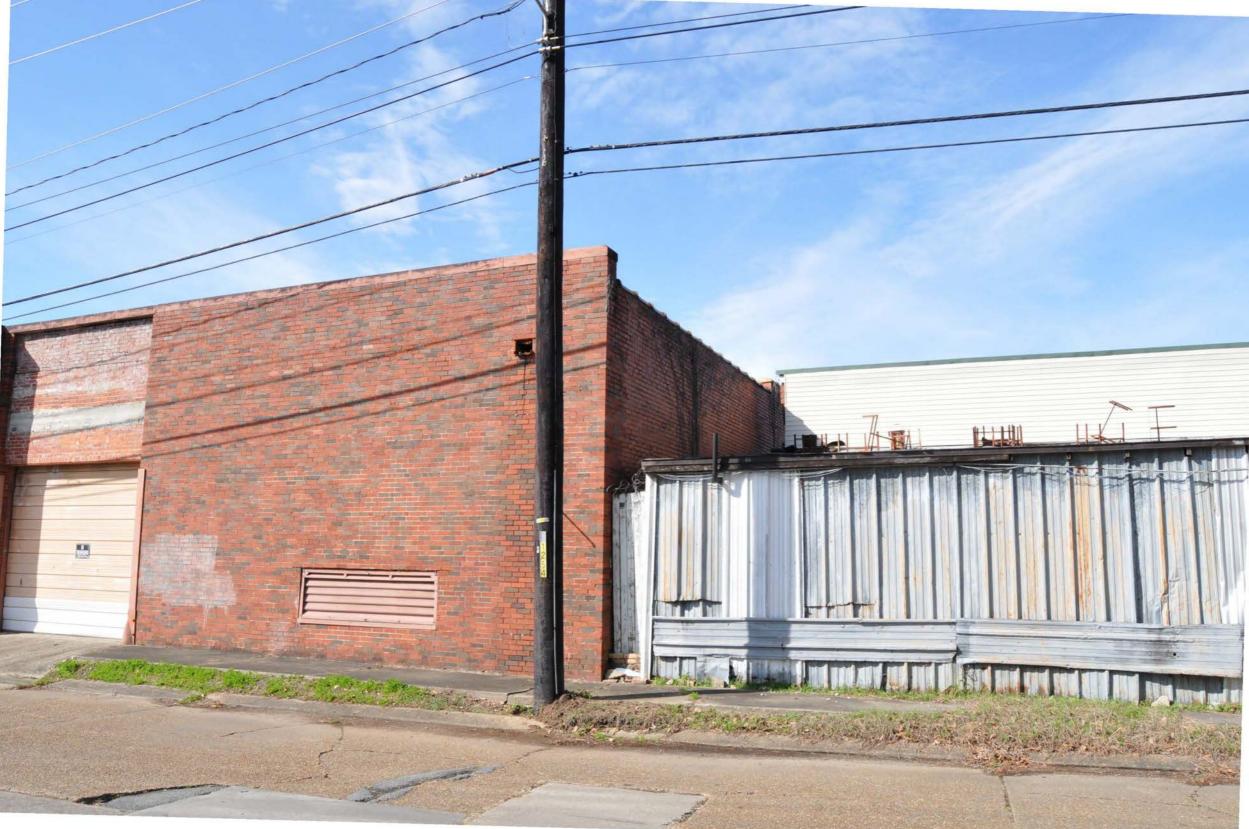

The rear elevation is not visible, and the west elevation is only partially visible due to other buildings being constructed directly next to them. The brick on the west elevation remains unpainted.