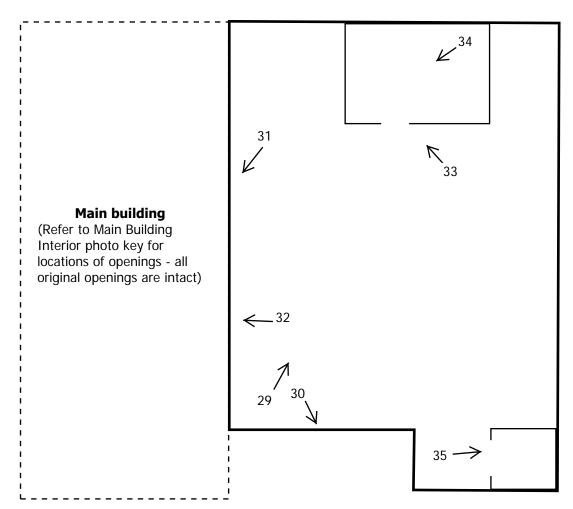

#### **Interior** [11-34]

Upon entering the main entrance, there is a short hallway. To the right is a set of offices that are intact per the original plans. A portion of one wall has been removed, but all others are intact and include their original wood panel doors. To the left of the main hall is the bottling room. Passing through the bottling room, one is led to a set of stairs that leads to the second floor. The second floor is one large space with a small room that was referred to as "the lab" or "the syrup room" on plans. This was where the special Coke formula was mixed. On the first floor behind the bottling room is the original boiler room that is actually built below grade. Behind this space is a large warehouse space where the bottled soda was conveyed to be packed. This warehouse and the 1952 warehouse both have several skylights to allow more light into the spaces. They have exposed steel structure ceilings as well. The original exterior wall of the building is apparent when standing in the 1952 warehouse as the original openings were retained. Even the original loading dock awning was retained in this space. The original elevator is located adjacent to a door that leads into the office space. Within the 1952 warehouse space is the former manager's office, which was divided from the rest of the space with a hollow tile wall and a single door. At the front right corner of the warehouse, there is a small room that includes the piece of machinery that held bottle dispensing machines as they were painted.

#### **Rear warehouse** [9-10, 36]

In addition to the c. 1952 warehouse attached to the bottling plant, there is a second 1-story warehouse located to the north/rear of the block that Coca-Cola constructed c. 1963 (925 Evangeline Drive). The parcel on which this warehouse sits has been consistently separated from the plant by a motel property since its construction (historically the Acadian Court Motel, now known as Lesspay Motel). The 1968 Sanborn map shows the location of the warehouse (clearly labeled "Coca-Cola Co Warehouse") in relation to the plant.