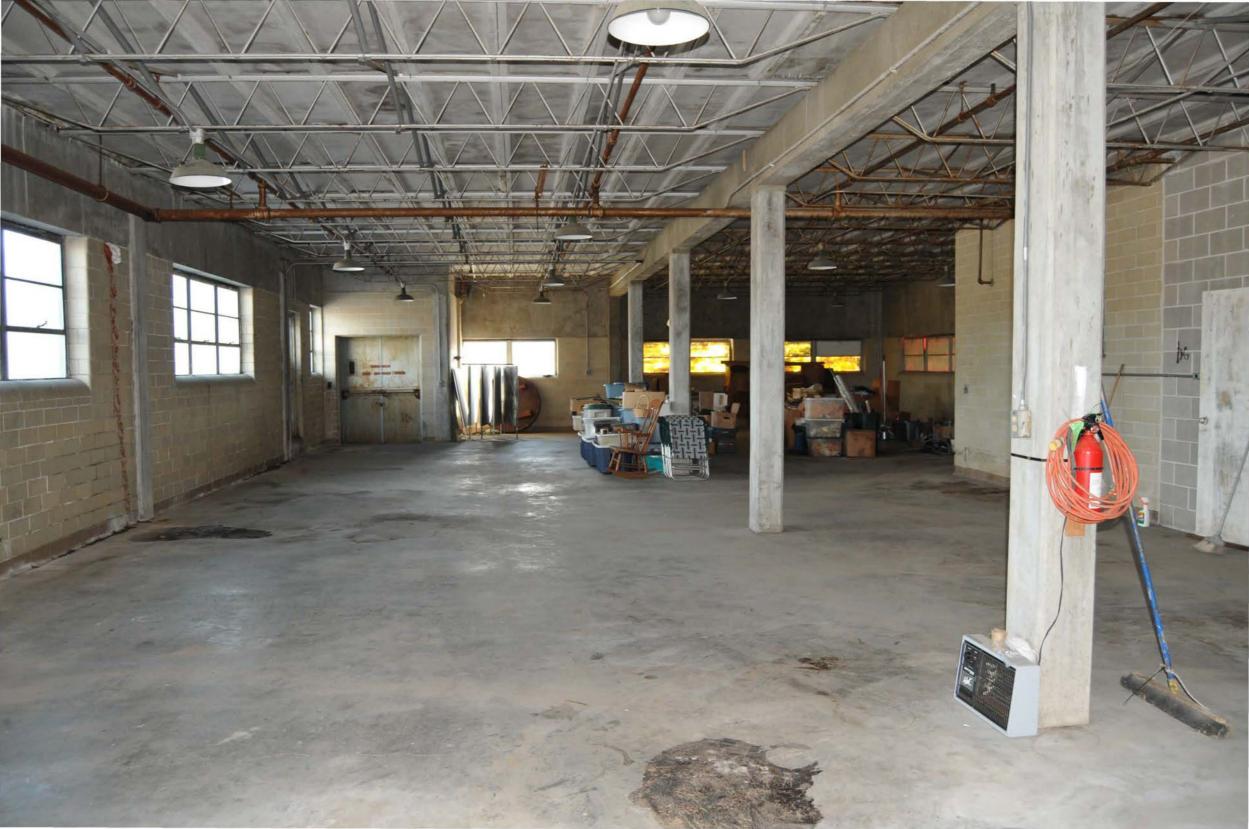

#### **Interior** [11-34]

Upon entering the main entrance, there is a short hallway. To the right is a set of offices that are intact per the original plans. A portion of one wall has been removed, but all others are intact and include their original wood panel doors. To the left of the main hall is the bottling room. Passing through the bottling room, one is led to a set of stairs that leads to the second floor. The second floor is one large space with a small room that was referred to as "the lab" or "the syrup room" on plans. This was where the special Coke formula was mixed. On the first floor behind the bottling room is the original boiler room that is actually built below grade. Behind this space is a large warehouse space where the bottled soda was conveyed to be packed. This warehouse and the 1952 warehouse both have several skylights to allow more light into the spaces. They have exposed steel structure ceilings as well. The original exterior wall of the building is apparent when standing in the 1952 warehouse as the original openings were retained. Even the original loading dock awning was retained in this space. The original elevator is located adjacent to a door that leads into the office space. Within the 1952 warehouse space is the former manager's office, which was divided from the rest of the space with a hollow tile wall and a single door. At the front right corner of the warehouse, there is a small room that includes the piece of machinery that held bottle dispensing machines as they were painted.