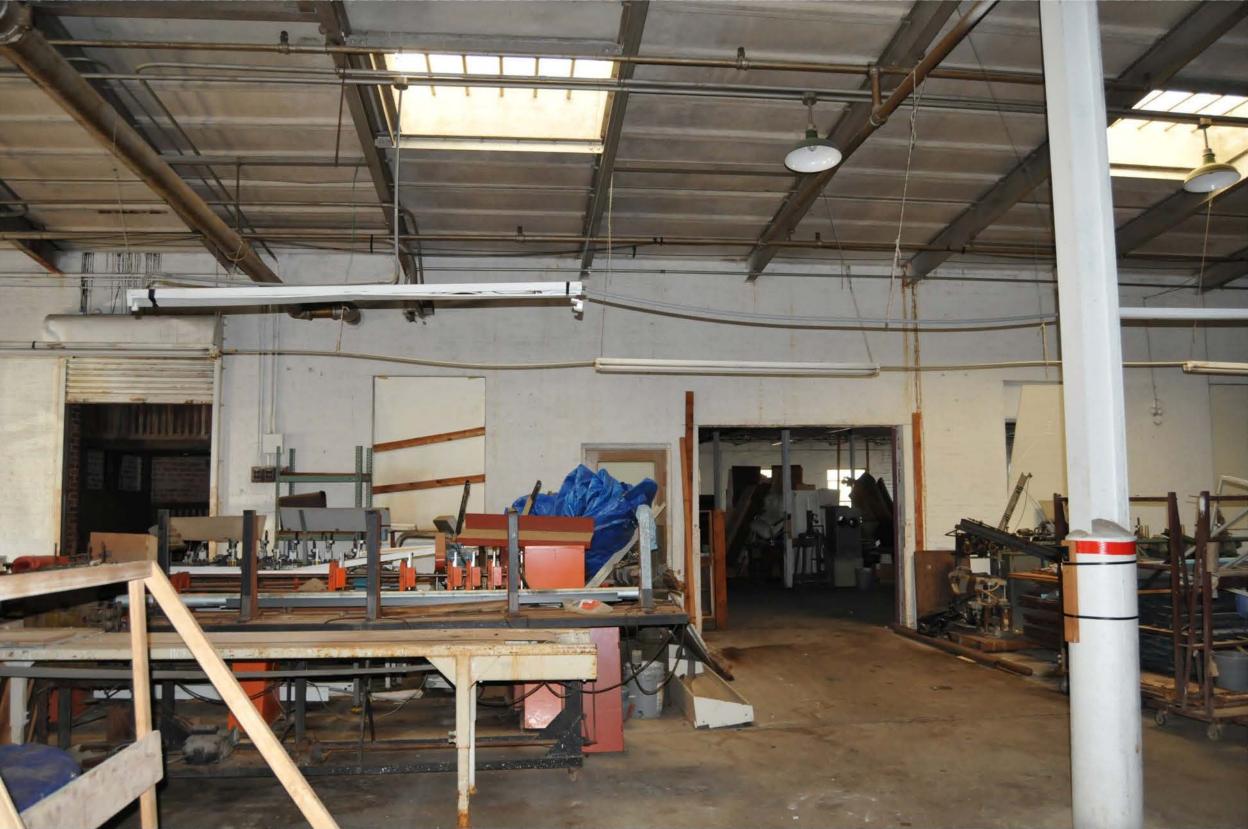

#### **Interior** [11-34]

Upon entering the main entrance, there is a short hallway. To the right is a set of offices that are intact per the original plans. A portion of one wall has been removed, but all others are intact and include their original wood panel doors. To the left of the main hall is the bottling room. Passing through the bottling room, one is led to a set of stairs that leads to the second floor. The second floor is one large space with a small room that was referred to as "the lab" or "the syrup room" on plans. This was where the special Coke formula was mixed. On the first floor behind the bottling room is the original boiler room that is actually built below grade. Behind this space is a large warehouse space where the bottled soda was conveyed to be packed. This warehouse and the 1952 warehouse both have several skylights to allow more light into the spaces. They have exposed steel structure ceilings as well. The original exterior wall of the building is apparent when standing in the 1952 warehouse as the original openings were retained. Even the original loading dock awning was retained in this space. The original elevator is located adjacent to a door that leads into the office space. Within the 1952 warehouse space is the former manager's office, which was divided from the rest of the space with a hollow tile wall and a single door. At the front right corner of the warehouse, there is a small room that includes the piece of machinery that held bottle dispensing machines as they were painted.