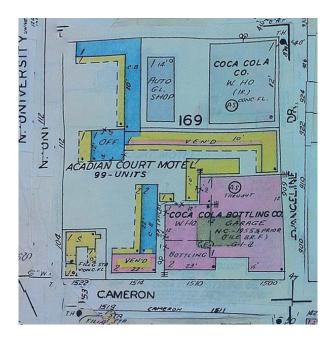

#### **Rear warehouse** [9-10, 36]

In addition to the c. 1952 warehouse attached to the bottling plant, there is a second 1-story warehouse located to the north/rear of the block that Coca-Cola constructed c. 1963 (925 Evangeline Drive). The parcel on which this warehouse sits has been consistently separated from the plant by a motel property since its construction (historically the Acadian Court Motel, now known as Lesspay Motel). The 1968 Sanborn map shows the location of the warehouse (clearly labeled "Coca-Cola Co Warehouse") in relation to the plant.