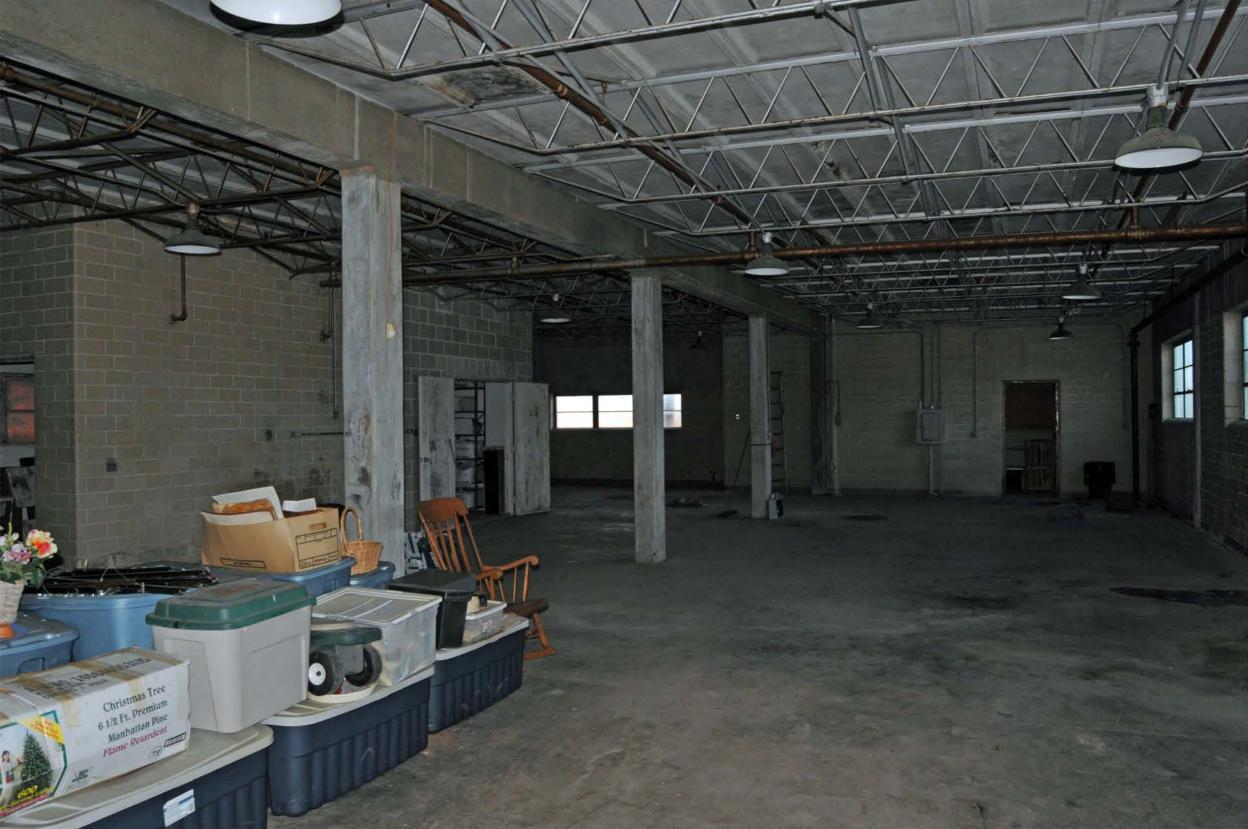

#### **Interior** [11-34]

Upon entering the main entrance, there is a short hallway. To the right is a set of offices that are intact per the original plans. A portion of one wall has been removed, but all others are intact and include their original wood panel doors. To the left of the main hall is the bottling room. Passing through the bottling room, one is led to a set of stairs that leads to the second floor. The second floor is one large space with a small room that was referred to as "the lab" or "the syrup room" on plans. This was where the special Coke formula was mixed. On the first floor behind the bottling room is the original boiler room that is actually built below grade. Behind this space is a large warehouse space where the bottled soda was conveyed to be packed. This warehouse and the 1952 warehouse both have several skylights to allow more light into the spaces. They have exposed steel structure ceilings as well. The original exterior wall of the building is apparent when standing in the 1952 warehouse as the original openings were retained. Even the original loading dock awning was retained in this space. The original elevator is located adjacent to a door that leads into the office space. Within the 1952 warehouse space is the former manager's office, which was divided from the rest of the space with a hollow tile wall and a single door. At the front right corner of the warehouse, there is a small room that includes the piece of machinery that held bottle dispensing machines as they were painted.