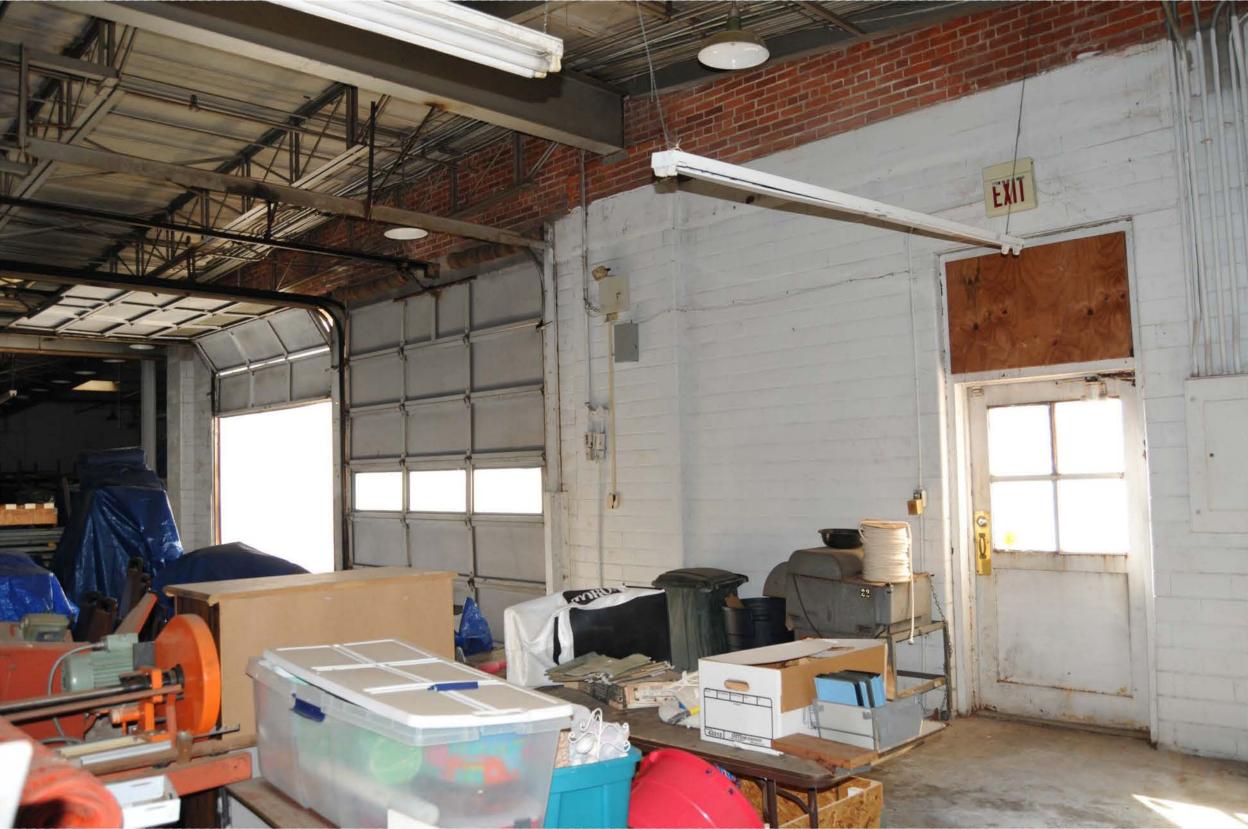

#### **Interior** [11-34]

Upon entering the main entrance, there is a short hallway. To the right is a set of offices that are intact per the original plans. A portion of one wall has been removed, but all others are intact and include their original wood panel doors. To the left of the main hall is the bottling room. Passing through the bottling room, one is led to a set of stairs that leads to the second floor. The second floor is one large space with a small room that was referred to as "the lab" or "the syrup room" on plans. This was where the special Coke formula was mixed. On the first floor behind the bottling room is the original boiler room that is actually built below grade. Behind this space is a large warehouse space where the bottled soda was conveyed to be packed. This warehouse and the 1952 warehouse both have several skylights to allow more light into the spaces. They have exposed steel structure ceilings as well. The original exterior wall of the building is apparent when standing in the 1952 warehouse as the original openings were retained. Even the original loading dock awning was retained in this space. The original elevator is located adjacent to a door that leads into the office space. Within the 1952 warehouse space is the former manager's office, which was divided from the rest of the space with a hollow tile wall and a single door. At the front right corner of the warehouse, there is a small room that includes the piece of machinery that held bottle dispensing machines as they were painted.

#### **Rear warehouse** [9-10, 36]

In addition to the c. 1952 warehouse attached to the bottling plant, there is a second 1-story warehouse located to the north/rear of the block that Coca-Cola constructed c. 1963 (925 Evangeline Drive). The parcel on which this warehouse sits has been consistently separated from the plant by a motel property since its construction (historically the Acadian Court Motel, now known as Lesspay Motel). The 1968 Sanborn map shows the location of the warehouse (clearly labeled "Coca-Cola Co Warehouse") in relation to the plant.