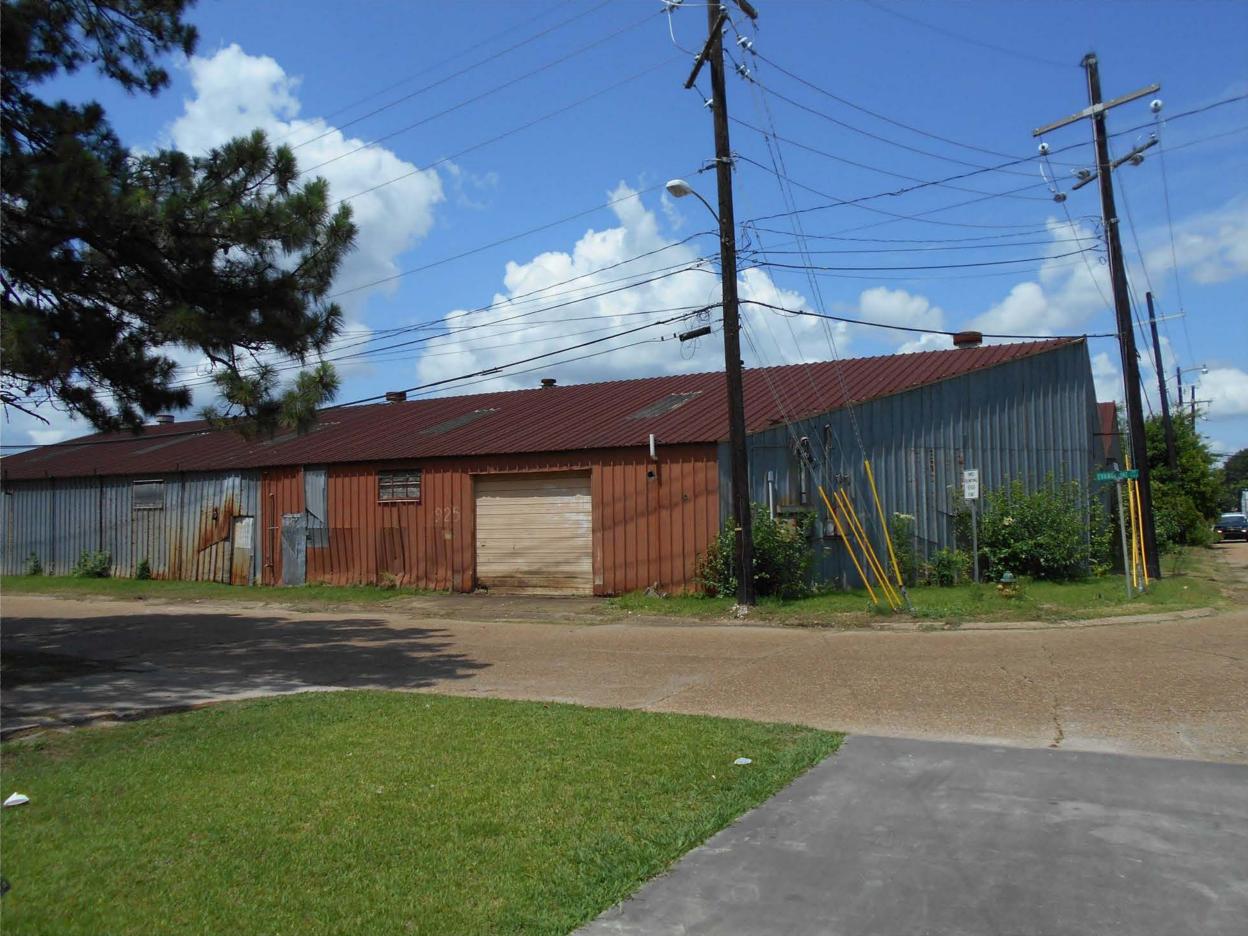

#### **Rear warehouse** [9-10, 36]

In addition to the c. 1952 warehouse attached to the bottling plant, there is a second 1-story warehouse located to the north/rear of the block that Coca-Cola constructed c. 1963 (925 Evangeline Drive). The parcel on which this warehouse sits has been consistently separated from the plant by a motel property since its construction (historically the Acadian Court Motel, now known as Lesspay Motel). The 1968 Sanborn map shows the location of the warehouse (clearly labeled "Coca-Cola Co Warehouse") in relation to the plant.

Name of Property

Lafayette Parish, LA
County and State

Employees accessed the warehouse from either Evangeline Drive or Midway Street via large overhead garage doors. The pedestrian entrance on Midway Street consists of a wide flush-metal door. The warehouse is steel and concrete construction clad in corrugated-metal wall and roofing panels and consists of 2 distinct front-gabled masses facing Midway Street. On the interior, the steel framing and corrugated panels are exposed and the layout is mostly open in plan. In addition to a few small rectangular metal-frame windows, some of the roofing panels are translucent to increase daylight on the interior. The floor is concrete slab. There are no notable alterations.