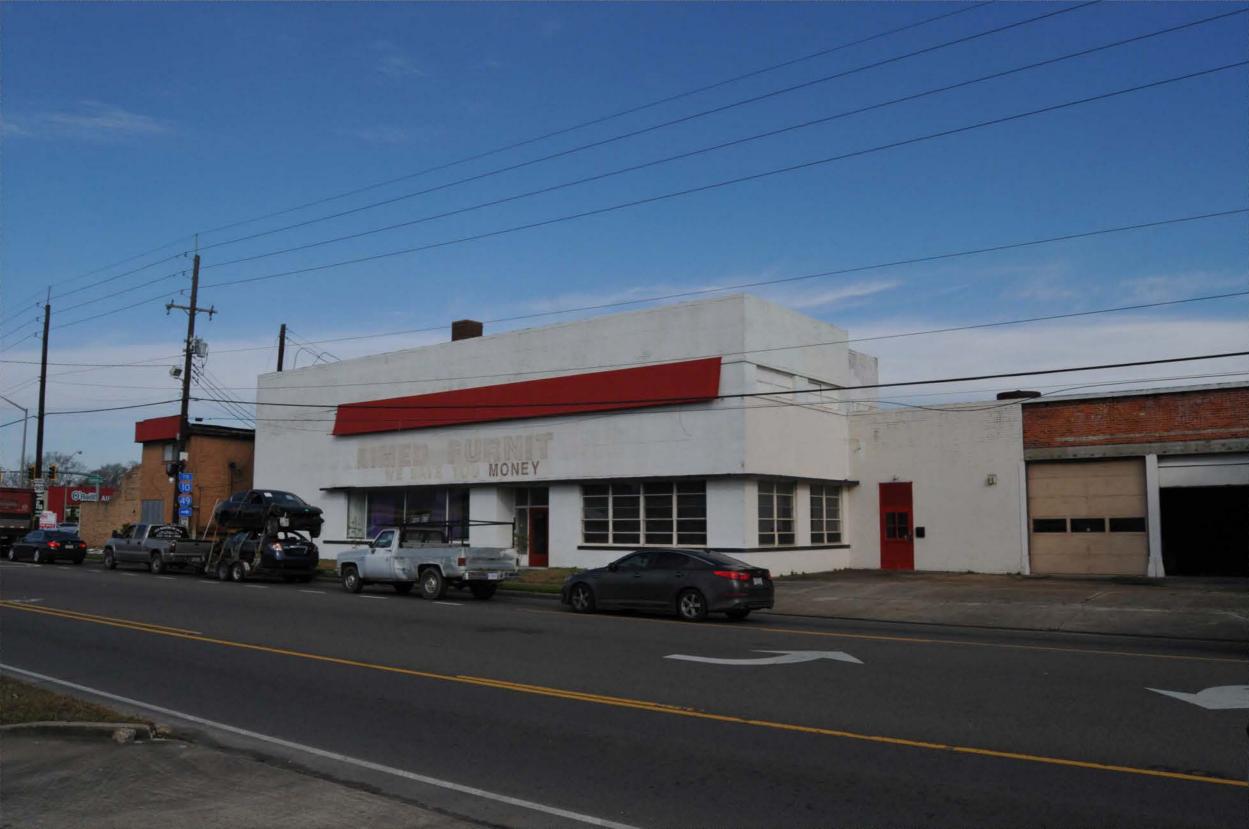

### Façade (North)

The above photo shows the plant shortly after it was built. The main noticeable alteration is the painting of the exterior brick facade, which is now white. Otherwise, the building has changed very little. The storefront remains as is with a slightly offset entry and transom above. To the right are four steel windows and to the left are large plate glass storefront windows. The latter corresponds to the location of the bottling room, where passersby could watch the Coke being bottled in front of the display windows. The original signage was placed above the entry and a band of steel windows is located above that. The 2<sup>nd</sup>-floor windows are still present, though today they are covered by a cloth awning. The historical photograph shows what appear to be three

The steel windows wrap around the east side of the building to complete the main portion of the building. A small red door, along with two large overhead garage doors, provides access into the attached 1-story warehouse space. The warehouse is set back from the main building and the rest of this elevation is a blank brick wall, allowing the plant building to stand apart as the primary structure on the site. All of the steel awning windows are intact throughout the building.