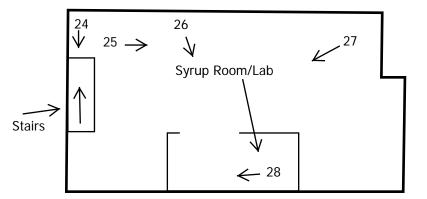

#### **Interior** [11-34]

Upon entering the main entrance, there is a short hallway. To the right is a set of offices that are intact per the original plans. A portion of one wall has been removed, but all others are intact and include their original wood panel doors. To the left of the main hall is the bottling room. Passing through the bottling room, one is led to a set of stairs that leads to the second floor. The second floor is one large space with a small room that was referred to as "the lab" or "the syrup room" on plans. This was where the special Coke formula was mixed. On the first floor behind the bottling room is the original boiler room that is actually built below grade. Behind this space is a large warehouse space where the bottled soda was conveyed to be packed. This warehouse and the 1952 warehouse both have several skylights to allow more light into the spaces. They have exposed steel structure ceilings as well. The original exterior wall of the building is apparent when standing in the 1952 warehouse as the original openings were retained. Even the original loading dock awning was retained in this space. The original elevator is located adjacent to a door that leads into the office space. Within the 1952 warehouse space is the former manager's office, which was divided from the rest of the space with a hollow tile wall and a single door. At the front right corner of the warehouse, there is a small room that includes the piece of machinery that held bottle dispensing machines as they were painted.