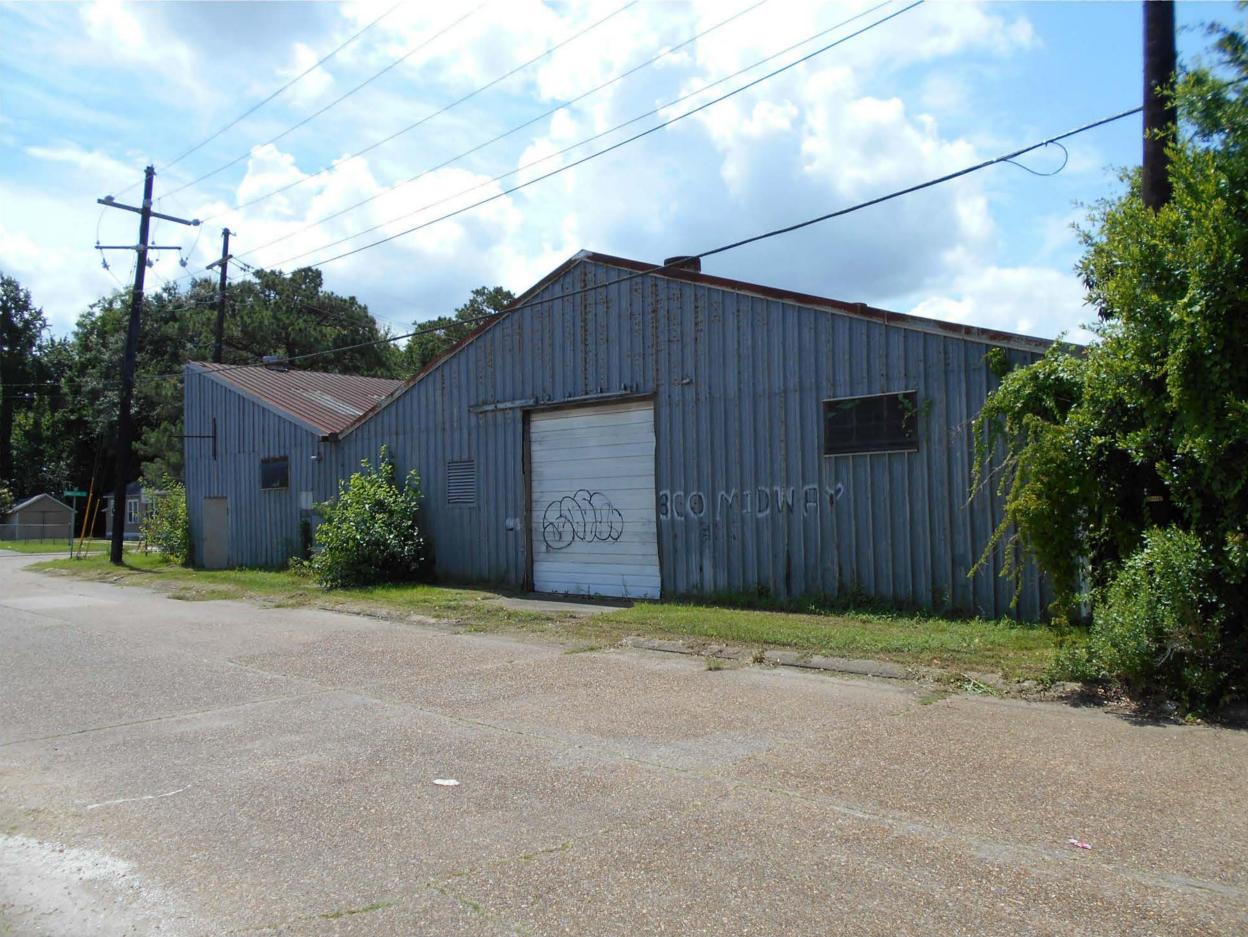

#### **Rear warehouse** [9-10, 36]

In addition to the c. 1952 warehouse attached to the bottling plant, there is a second 1-story warehouse located to the north/rear of the block that Coca-Cola constructed c. 1963 (925 Evangeline Drive). The parcel on which this warehouse sits has been consistently separated from the plant by a motel property since its construction (historically the Acadian Court Motel, now known as Lesspay Motel). The 1968 Sanborn map shows the location of the warehouse (clearly labeled "Coca-Cola Co Warehouse") in relation to the plant.

Name of Property

Lafayette Parish, LA
County and State

Employees accessed the warehouse from either Evangeline Drive or Midway Street via large overhead garage doors. The pedestrian entrance on Midway Street consists of a wide flush-metal door. The warehouse is steel and concrete construction clad in corrugated-metal wall and roofing panels and consists of 2 distinct front-gabled masses facing Midway Street. On the interior, the steel framing and corrugated panels are exposed and the layout is mostly open in plan. In addition to a few small rectangular metal-frame windows, some of the roofing panels are translucent to increase daylight on the interior. The floor is concrete slab. There are no notable alterations.