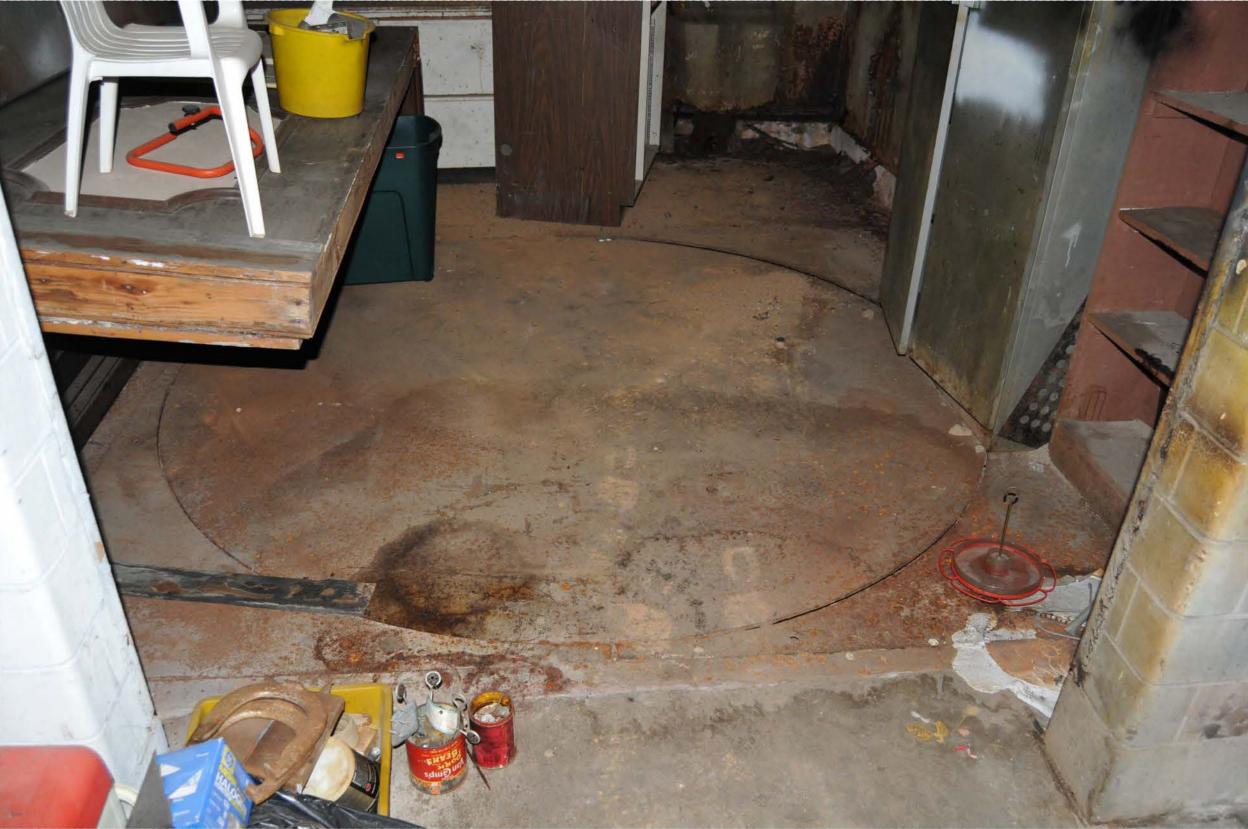

#### **Interior** [11-34]

Upon entering the main entrance, there is a short hallway. To the right is a set of offices that are intact per the original plans. A portion of one wall has been removed, but all others are intact and include their original wood panel doors. To the left of the main hall is the bottling room. Passing through the bottling room, one is led to a set of stairs that leads to the second floor. The second floor is one large space with a small room that was referred to as "the lab" or "the syrup room" on plans. This was where the special Coke formula was mixed. On the first floor behind the bottling room is the original boiler room that is actually built below grade. Behind this space is a large warehouse space where the bottled soda was conveyed to be packed. This warehouse and the 1952 warehouse both have several skylights to allow more light into the spaces. They have exposed steel structure ceilings as well. The original exterior wall of the building is apparent when standing in the 1952 warehouse as the original openings were retained. Even the original loading dock awning was retained in this space. The original elevator is located adjacent to a door that leads into the office space. Within the 1952 warehouse space is the former manager's office, which was divided from the rest of the space with a hollow tile wall and a single door. At the front right corner of the warehouse, there is a small room that includes the piece of machinery that held bottle dispensing machines as they were painted.