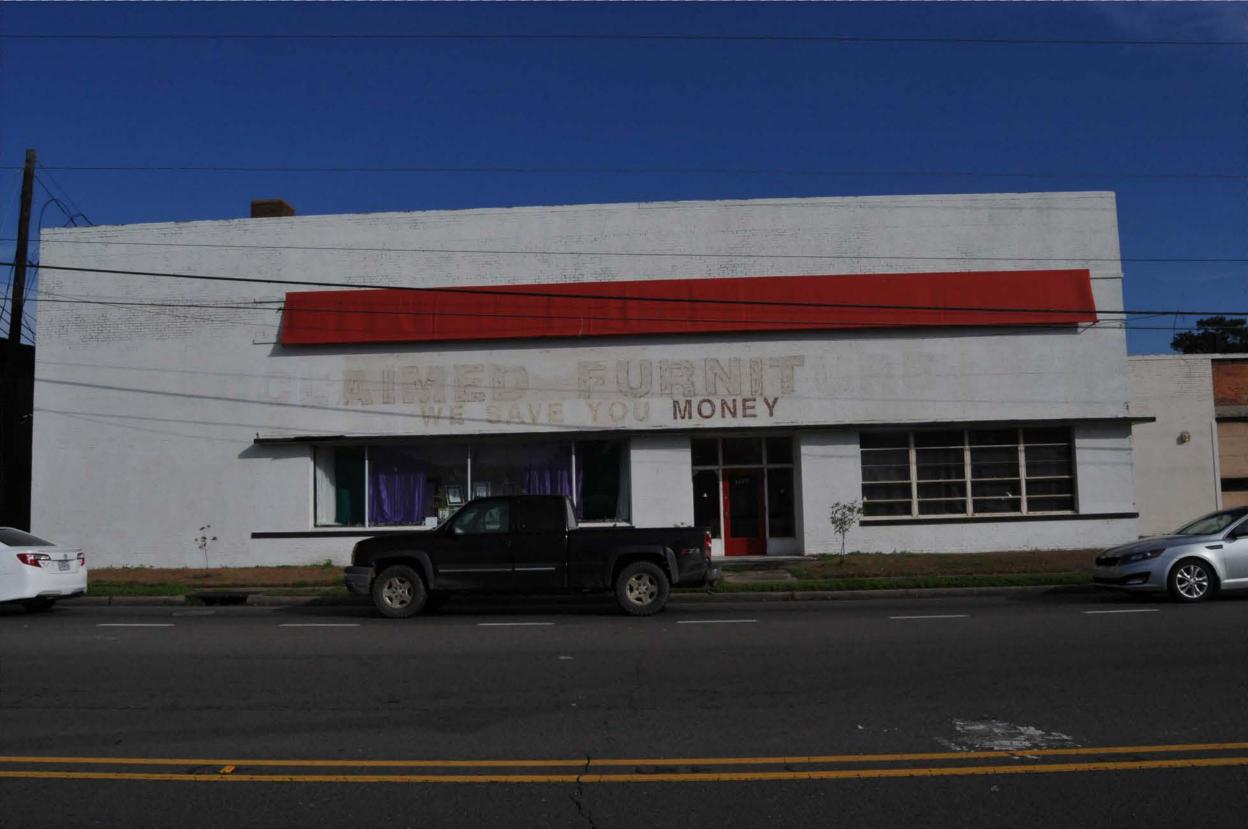

### Façade (North)

The above photo shows the plant shortly after it was built. The main noticeable alteration is the painting of the exterior brick facade, which is now white. Otherwise, the building has changed very little. The storefront remains as is with a slightly offset entry and transom above. To the right are four steel windows and to the left are large plate glass storefront windows. The latter corresponds to the location of the bottling room, where passersby could watch the Coke being bottled in front of the display windows. The original signage was placed above the entry and a band of steel windows is located above that. The 2<sup>nd</sup>-floor windows are still present, though today they are covered by a cloth awning. The historical photograph shows what appear to be three

<sup>&</sup>lt;sup>2</sup> Lafayette Preservation Commission Designation Report

Name of Property

Lafayette Parish, LA
County and State

small windows to the left of this band of windows, but upon further investigation, it was discovered that these were utility panels that have since been removed.

The steel windows wrap around the east side of the building to complete the main portion of the building. A small red door, along with two large overhead garage doors, provides access into the attached 1-story warehouse space. The warehouse is set back from the main building and the rest of this elevation is a blank brick wall, allowing the plant building to stand apart as the primary structure on the site. All of the steel awning windows are intact throughout the building.