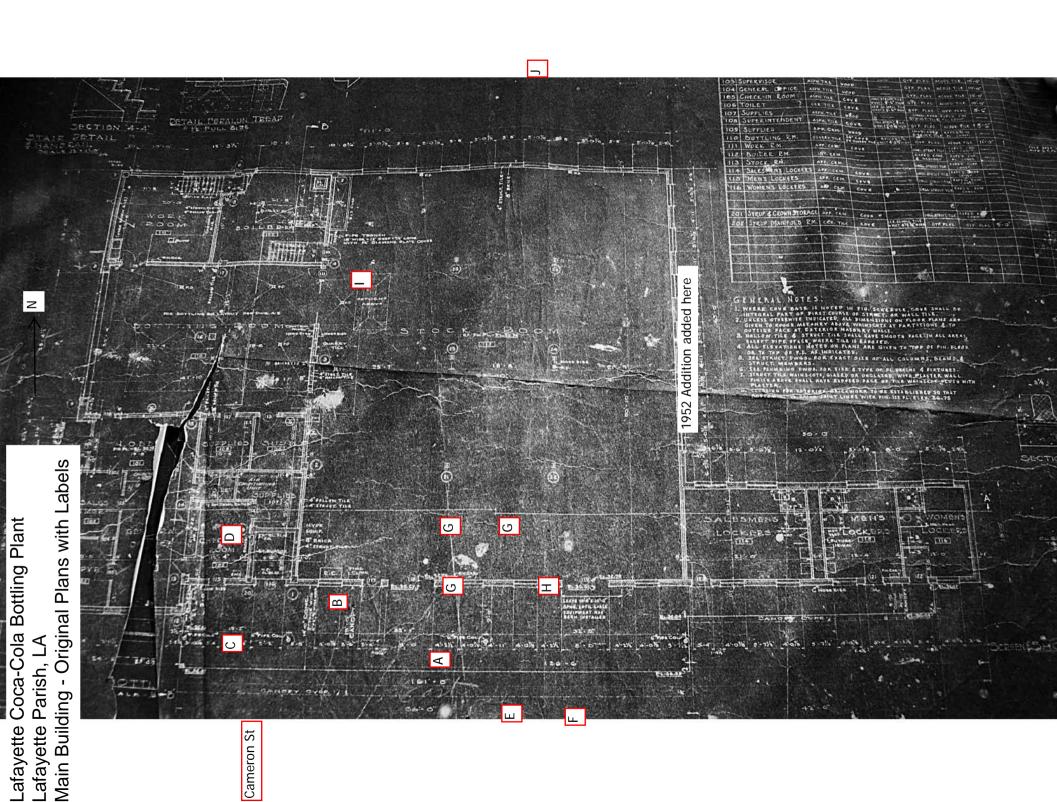

### **Summary Paragraph**

The Lafayette Coca-Cola Bottling Plant in Lafayette Parish is a brick industrial building constructed in 1948 and designed by Coca-Cola's de facto in house architect at the time, Jesse M. Shelton, out of Atlanta, GA. It consists of a two story bottling plant with offices, bottling room, and storage on the first floor; and syrup room on the second floor. It has an attached c. 1952 warehouse that was used for storing the product, painting Coca-Cola machines, and for housing delivery trucks. In addition, there is a detached 1-story c. 1963 warehouse located to the north that is historically associated with the plant but now sits on a discontiguous lot. The plant is of a modest Midcentury Modern style with some hints of Streamline Moderne and retains many original features on the exterior and interior including steel windows, original office configurations, wood panel interior doors, and a turnstile for painting the bottle dispensing machines. The main alteration has been the painting of the brick facade and some of the interior brick surfaces. Because of its high degree of integrity, this property is eligible for listing on the National Register of Historic Places.

#### **Interior** [11-34]

Upon entering the main entrance, there is a short hallway. To the right is a set of offices that are intact per the original plans. A portion of one wall has been removed, but all others are intact and include their original wood panel doors. To the left of the main hall is the bottling room. Passing through the bottling room, one is led to a set of stairs that leads to the second floor. The second floor is one large space with a small room that was referred to as "the lab" or "the syrup room" on plans. This was where the special Coke formula was mixed. On the first floor behind the bottling room is the original boiler room that is actually built below grade. Behind this space is a large warehouse space where the bottled soda was conveyed to be packed. This warehouse and the 1952 warehouse both have several skylights to allow more light into the spaces. They have exposed steel structure ceilings as well. The original exterior wall of the building is apparent when standing in the 1952 warehouse as the original openings were retained. Even the original loading dock awning was retained in this space. The original elevator is located adjacent to a door that leads into the office space. Within the 1952 warehouse space is the former manager's office, which was divided from the rest of the space with a hollow tile wall and a single door. At the front right corner of the warehouse, there is a small room that includes the piece of machinery that held bottle dispensing machines as they were painted.