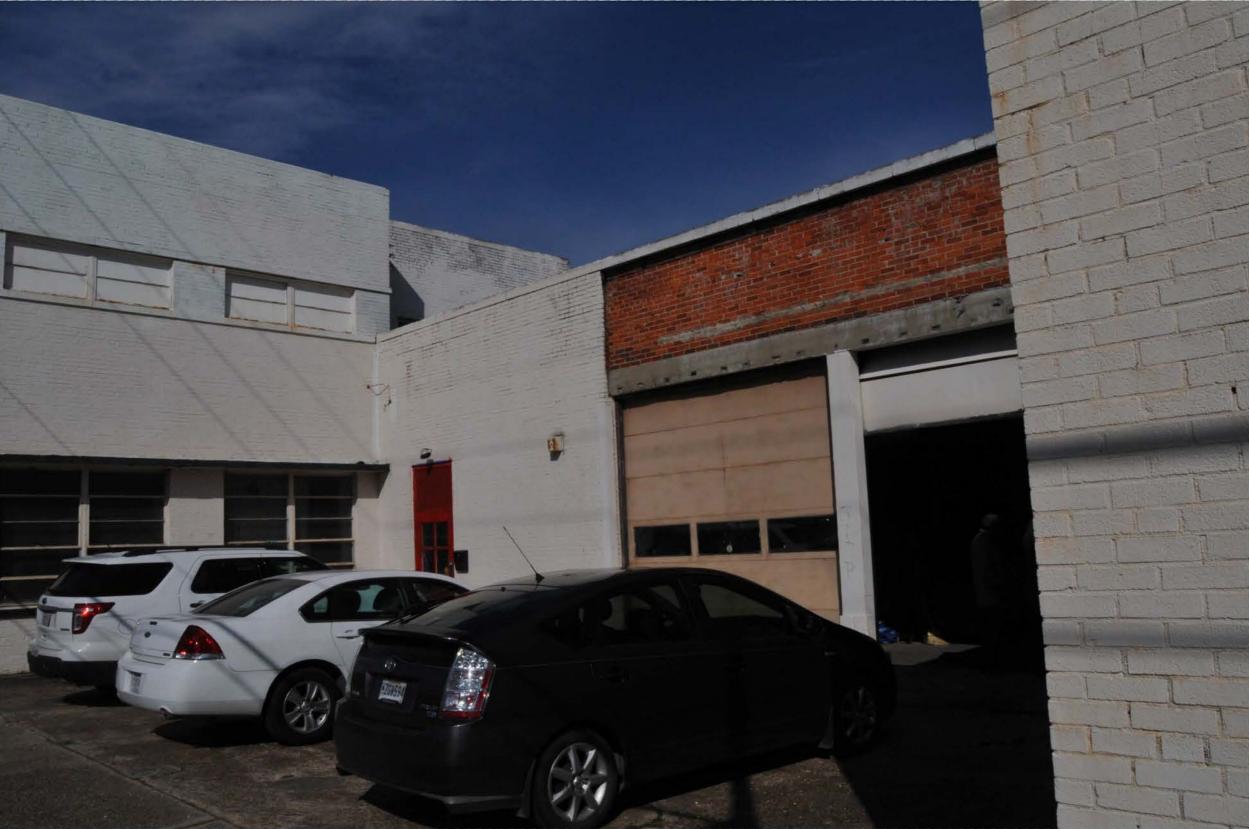

The steel windows wrap around the east side of the building to complete the main portion of the building. A small red door, along with two large overhead garage doors, provides access into the attached 1-story warehouse space. The warehouse is set back from the main building and the rest of this elevation is a blank brick wall, allowing the plant building to stand apart as the primary structure on the site. All of the steel awning windows are intact throughout the building.

#### **East Elevation**

This elevation was where the delivery trucks entered the warehouse to be loaded. There are three overhead garage doors and four vents integrated into the wall to help vent the truck exhaust. The brick on this elevation remains unpainted.