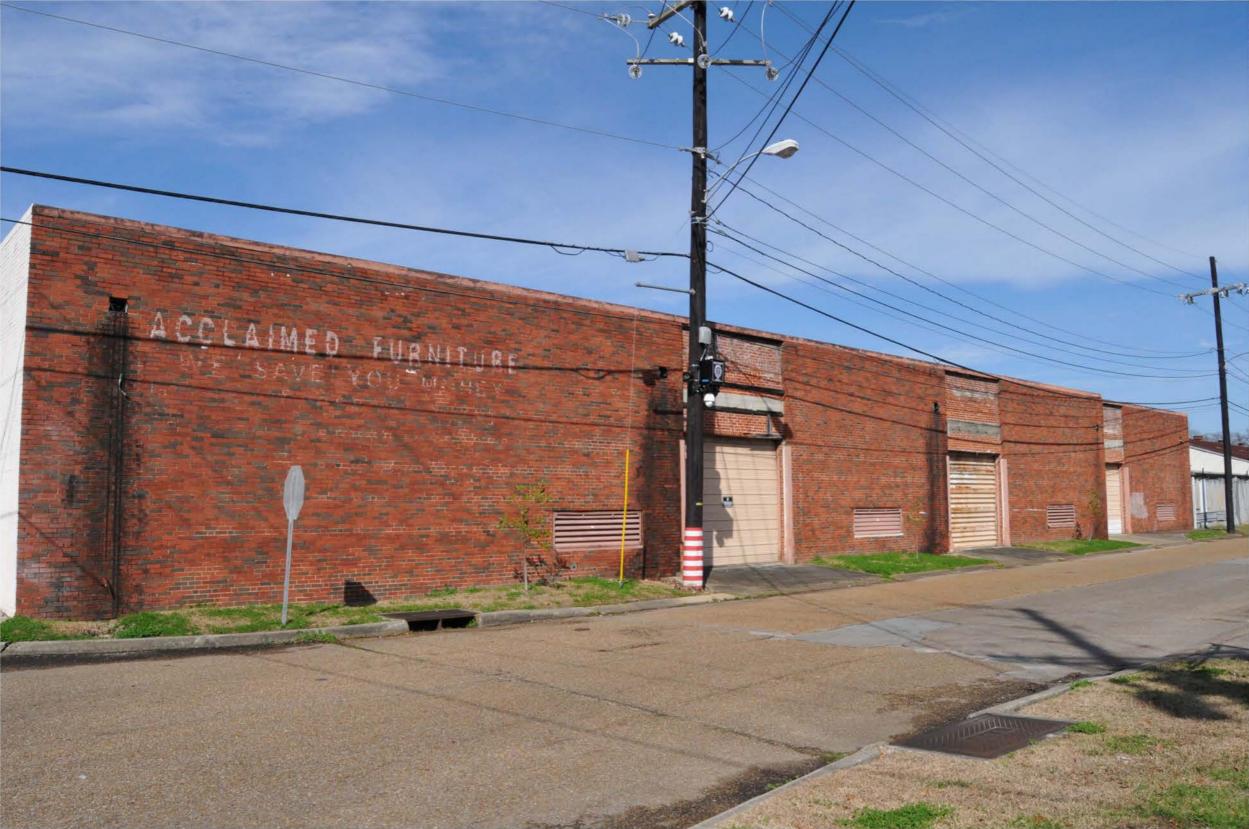

#### **East Elevation**

This elevation was where the delivery trucks entered the warehouse to be loaded. There are three overhead garage doors and four vents integrated into the wall to help vent the truck exhaust. The brick on this elevation remains unpainted.

The rear elevation is not visible, and the west elevation is only partially visible due to other buildings being constructed directly next to them. The brick on the west elevation remains unpainted.