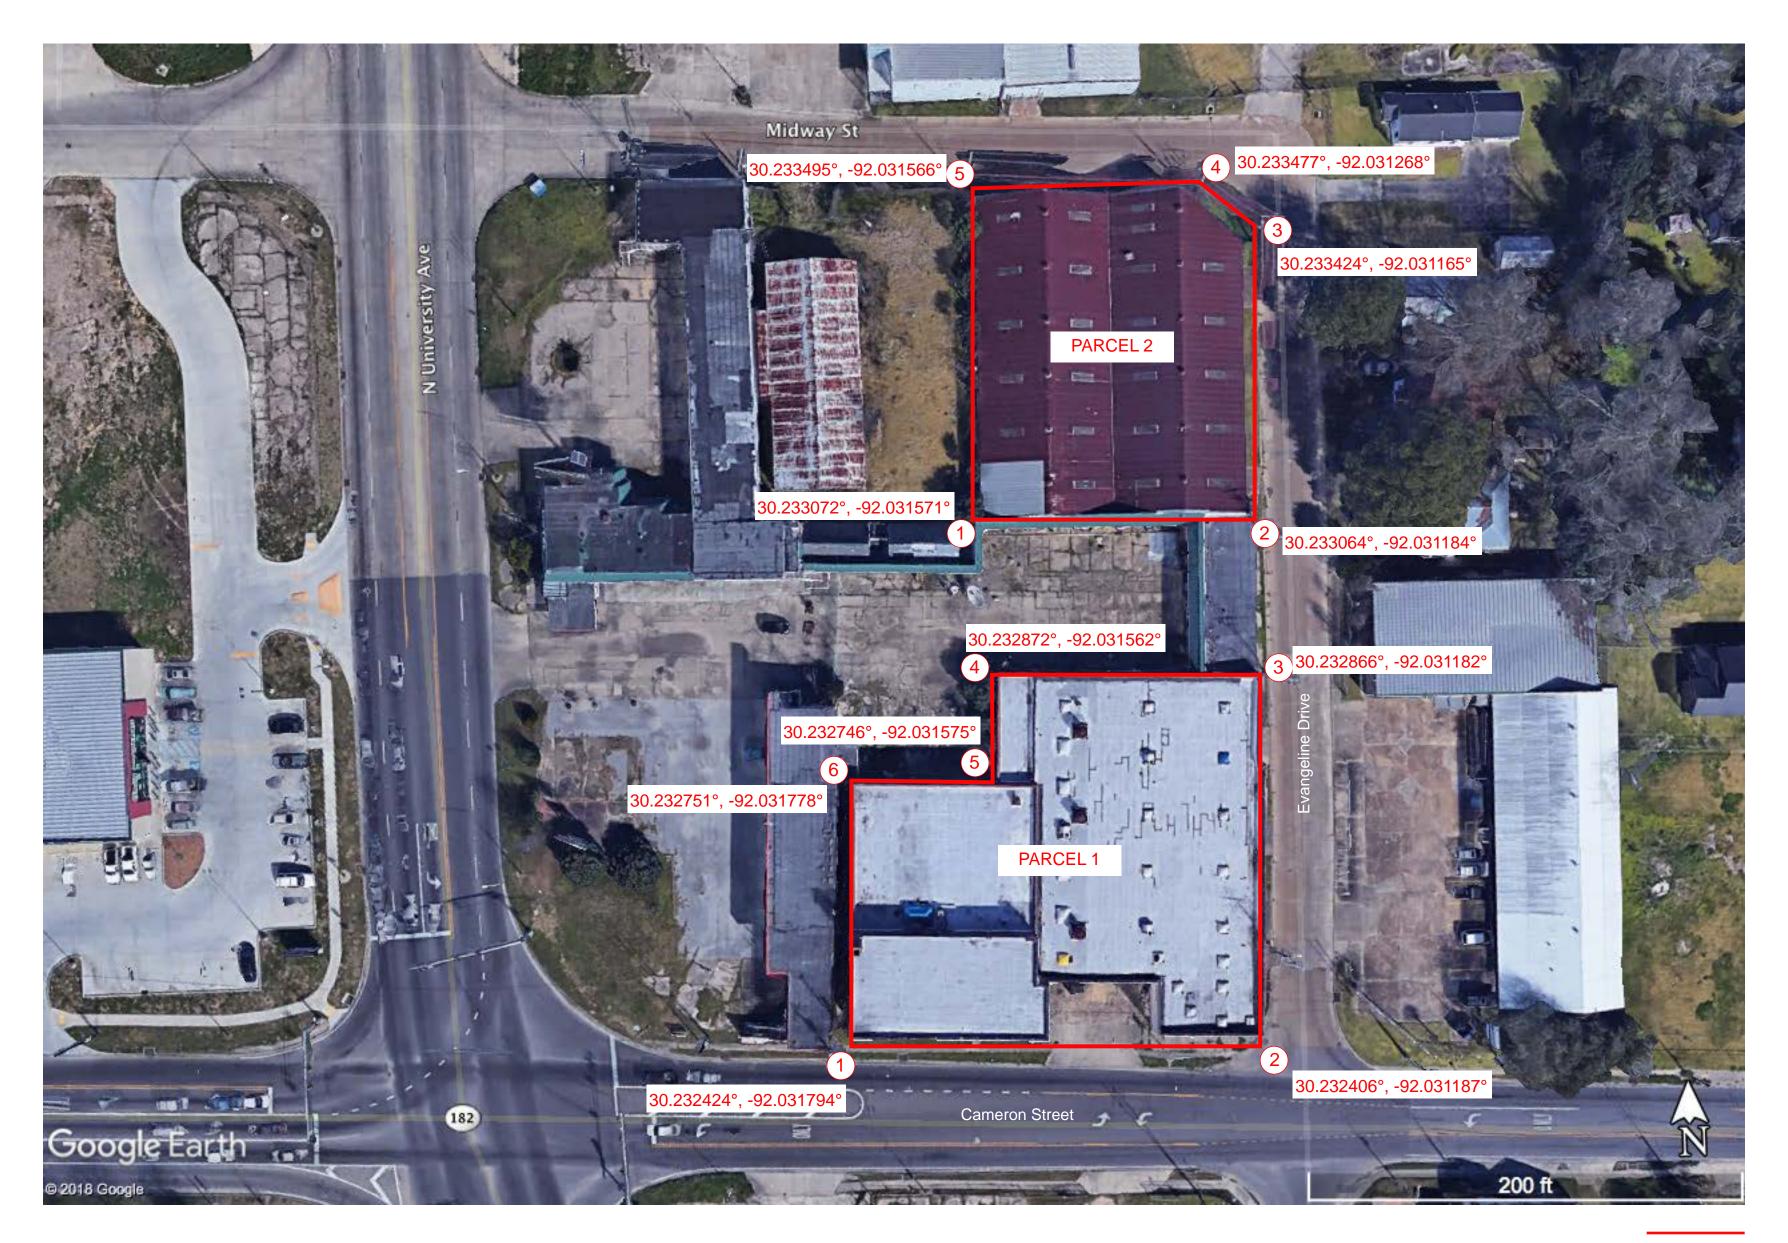

| Contributing | Non-contributing |            |
|--------------|------------------|------------|
| 2            |                  | Buildings  |
|              |                  | Sites      |
|              |                  | Structures |
| ¥            |                  | Objects    |
| 2            | 0                | Total      |

#### **Rear warehouse** [9-10, 36]

In addition to the c. 1952 warehouse attached to the bottling plant, there is a second 1-story warehouse located to the north/rear of the block that Coca-Cola constructed c. 1963 (925 Evangeline Drive). The parcel on which this warehouse sits has been consistently separated from the plant by a motel property since its construction (historically the Acadian Court Motel, now known as Lesspay Motel). The 1968 Sanborn map shows the location of the warehouse (clearly labeled "Coca-Cola Co Warehouse") in relation to the plant.

Name of Property

Lafayette Parish, LA
County and State

Employees accessed the warehouse from either Evangeline Drive or Midway Street via large overhead garage doors. The pedestrian entrance on Midway Street consists of a wide flush-metal door. The warehouse is steel and concrete construction clad in corrugated-metal wall and roofing panels and consists of 2 distinct front-gabled masses facing Midway Street. On the interior, the steel framing and corrugated panels are exposed and the layout is mostly open in plan. In addition to a few small rectangular metal-frame windows, some of the roofing panels are translucent to increase daylight on the interior. The floor is concrete slab. There are no notable alterations.