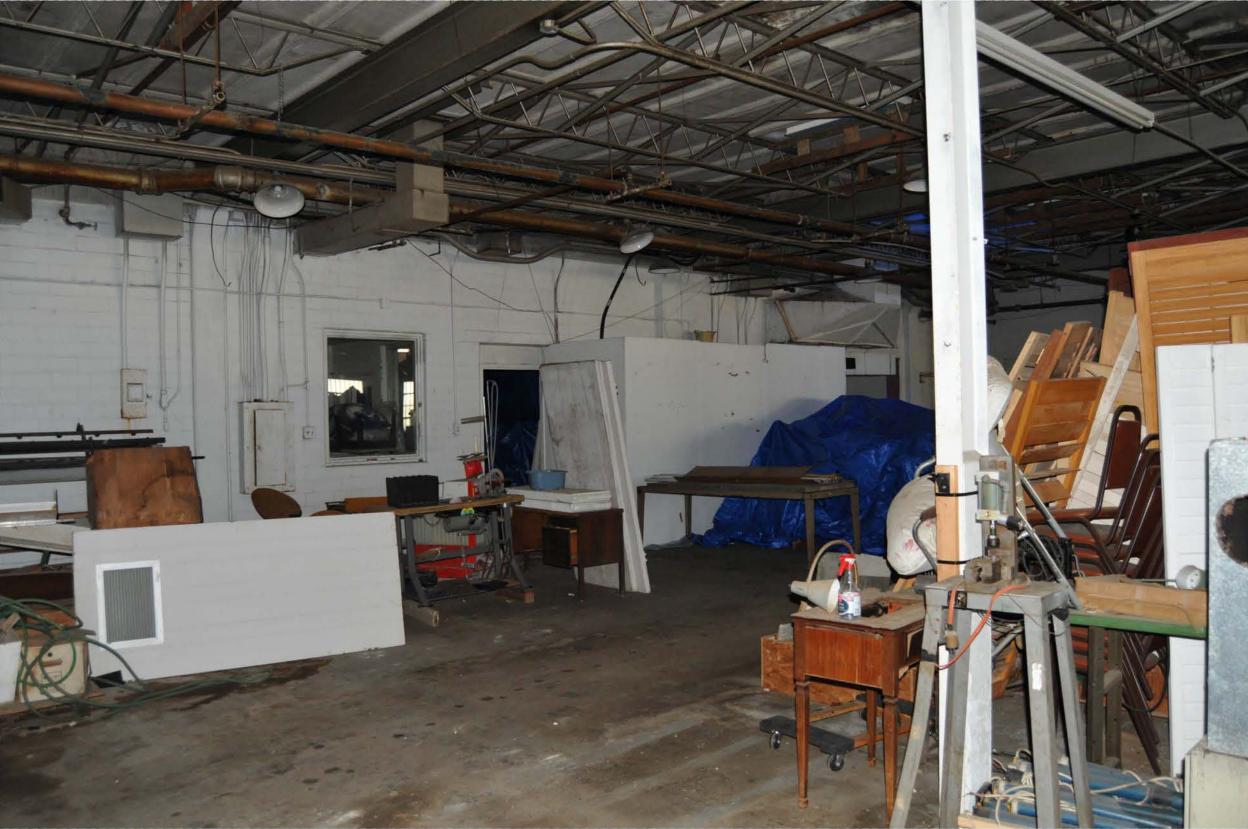

#### **Interior** [11-34]

Upon entering the main entrance, there is a short hallway. To the right is a set of offices that are intact per the original plans. A portion of one wall has been removed, but all others are intact and include their original wood panel doors. To the left of the main hall is the bottling room. Passing through the bottling room, one is led to a set of stairs that leads to the second floor. The second floor is one large space with a small room that was referred to as "the lab" or "the syrup room" on plans. This was where the special Coke formula was mixed. On the first floor behind the bottling room is the original boiler room that is actually built below grade. Behind this space is a large warehouse space where the bottled soda was conveyed to be packed. This warehouse and the 1952 warehouse both have several skylights to allow more light into the spaces. They have exposed steel structure ceilings as well. The original exterior wall of the building is apparent when standing in the 1952 warehouse as the original openings were retained. Even the original loading dock awning was retained in this space. The original elevator is located adjacent to a door that leads into the office space. Within the 1952 warehouse space is the former manager's office, which was divided from the rest of the space with a hollow tile wall and a single door. At the front right corner of the warehouse, there is a small room that includes the piece of machinery that held bottle dispensing machines as they were painted.