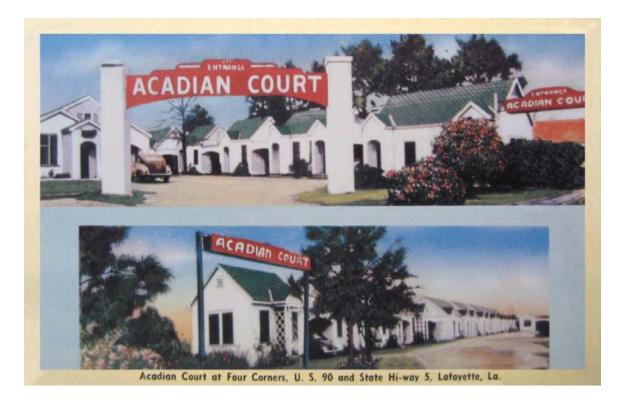

#### **Rear warehouse** [9-10, 36]

In addition to the c. 1952 warehouse attached to the bottling plant, there is a second 1-story warehouse located to the north/rear of the block that Coca-Cola constructed c. 1963 (925 Evangeline Drive). The parcel on which this warehouse sits has been consistently separated from the plant by a motel property since its construction (historically the Acadian Court Motel, now known as Lesspay Motel). The 1968 Sanborn map shows the location of the warehouse (clearly labeled "Coca-Cola Co Warehouse") in relation to the plant.