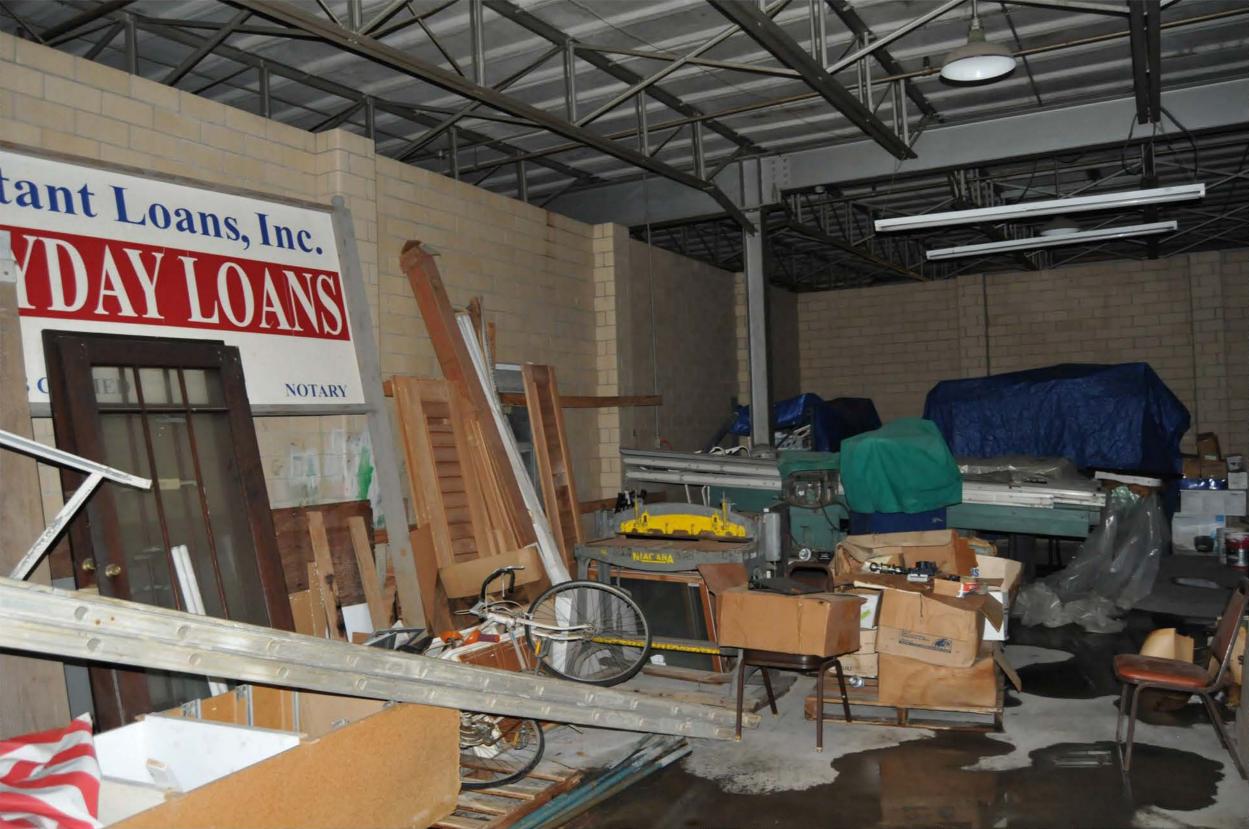

#### **Interior** [11-34]

Upon entering the main entrance, there is a short hallway. To the right is a set of offices that are intact per the original plans. A portion of one wall has been removed, but all others are intact and include their original wood panel doors. To the left of the main hall is the bottling room. Passing through the bottling room, one is led to a set of stairs that leads to the second floor. The second floor is one large space with a small room that was referred to as "the lab" or "the syrup room" on plans. This was where the special Coke formula was mixed. On the first floor behind the bottling room is the original boiler room that is actually built below grade. Behind this space is a large warehouse space where the bottled soda was conveyed to be packed. This warehouse and the 1952 warehouse both have several skylights to allow more light into the spaces. They have exposed steel structure ceilings as well. The original exterior wall of the building is apparent when standing in the 1952 warehouse as the original openings were retained. Even the original loading dock awning was retained in this space. The original elevator is located adjacent to a door that leads into the office space. Within the 1952 warehouse space is the former manager's office, which was divided from the rest of the space with a hollow tile wall and a single door. At the front right corner of the warehouse, there is a small room that includes the piece of machinery that held bottle dispensing machines as they were painted.