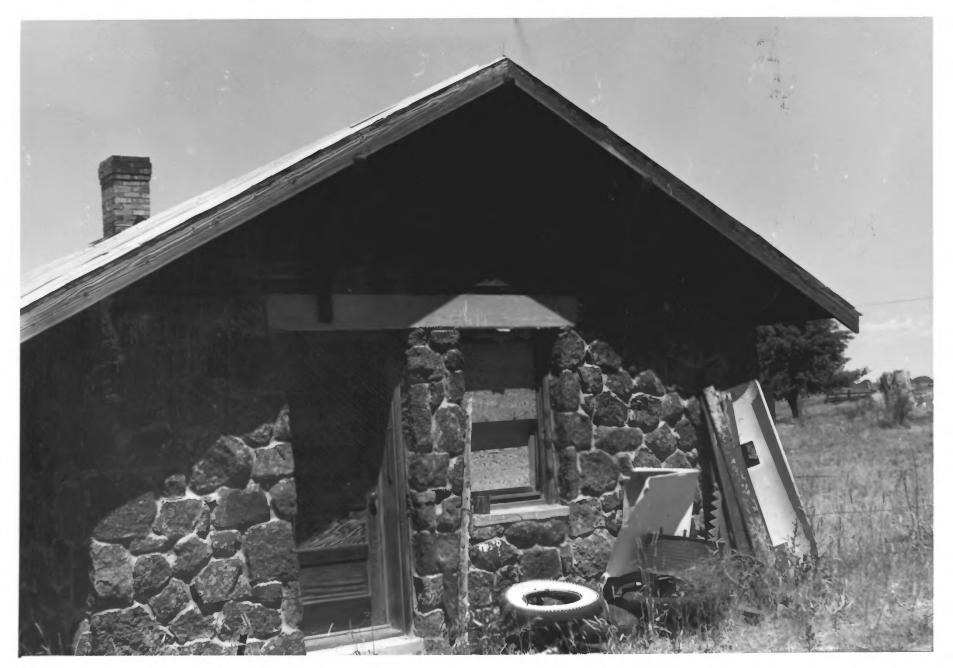

Lava Rock Structures in South Central Idaho Fry, Merritt, Farm, site 41 (bunkhouse)

Five miles west and one and three-fourths miles south of Jerome

Jerome vicinity, Jerome County, Idaho

Photograph by Marian Posey-Ploss Summer 1981

Negative on file at the Idaho State Historical Society, Boise, Idaho

View from northwest

Photograph one of two

Lava Rock Structures in South Central Idaho Fry, Merritt, Farm, site 41 (barn)

Five miles west and one and three-fourths miles south of Jerome