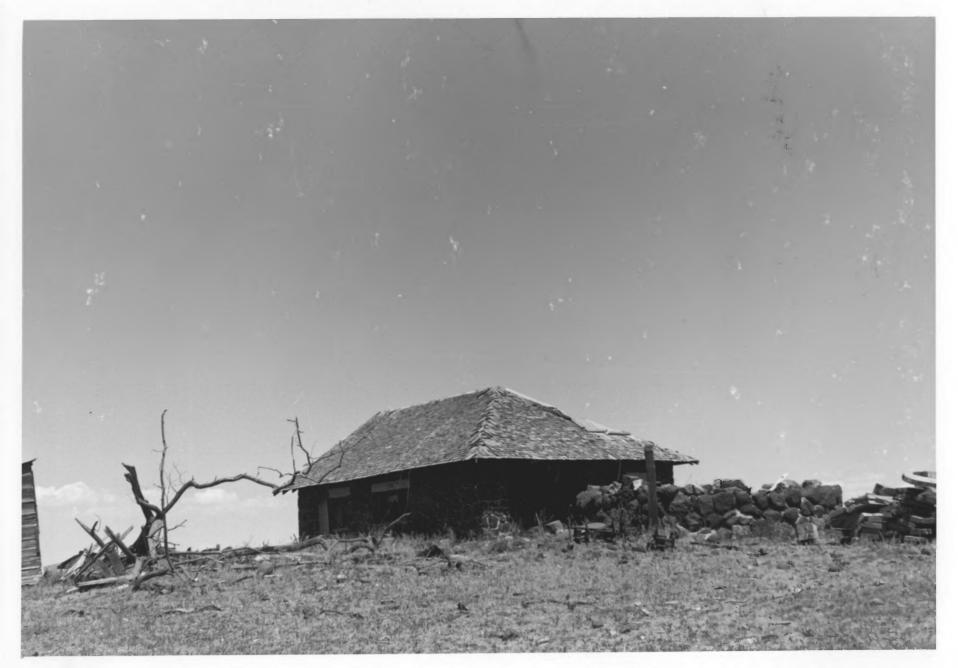

Negative on file at the Idaho State Historical Society, Boise, Idaho

View from northwest

Photograph one of two

Lava Rock Structures in South Central Idaho Fry, Merritt, Farm, site 41 (barn)

Five miles west and one and three-fourths miles south of Jerome

Photograph by Marian Posey-Ploss Summer 19**8**1

Negative on file at the Idaho State Historical Society, Boise, Idaho

View from northwest

Photograph two of two