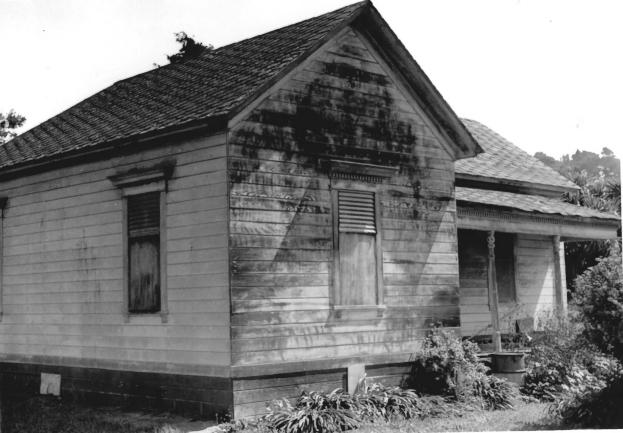

Guthrie-Bianchini House Cambria, California San Luis Obispo County Burton and Center Streets Office of Historic Preservation: Photo. & negative location 4-79 view from NW looking south #6 of 8 1980 JUN 2 1 1979

Guthrie-Bianchini House Cambria, California San Luis Obispo Co. Burton and Center Streets Office of Historic Preservation: Photo. & negative location 4-79 view from west looking southeast #7 of 8 16 JAN 10 1980 JUN 2 1 1979