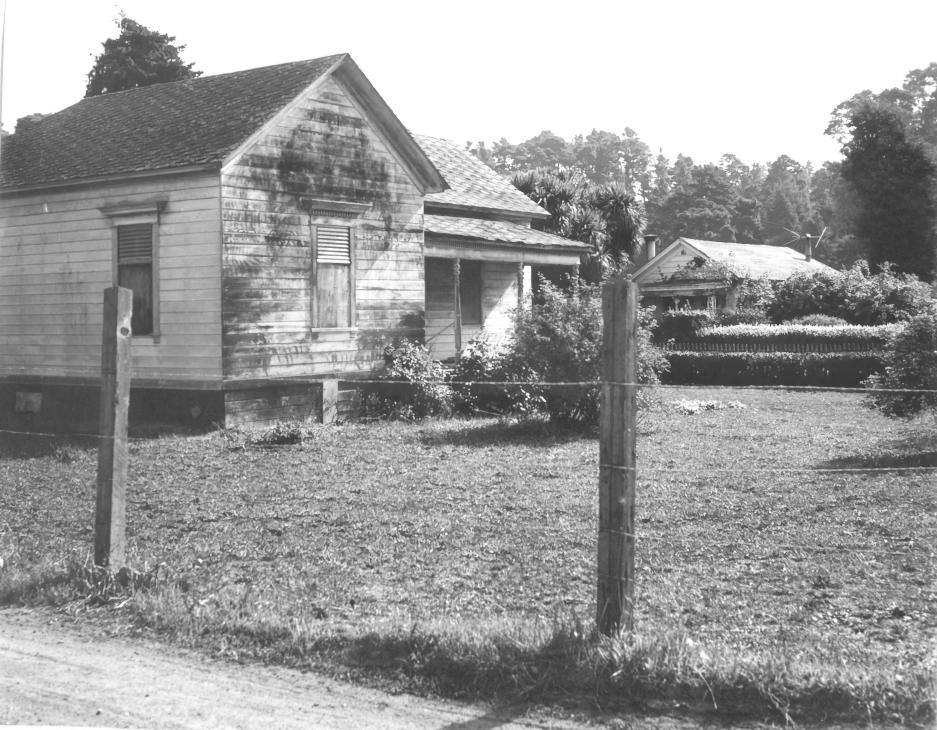

view from SW looking east #3 of \$16 JUN 2 1 1979

TAN 10 WOU Guthrie-Bianchini House Cambria, California San Luis Obispo County Burton and Center Streets Office of Historic Preservation: Photo. & negative location 4-79 view from SW looking east #4 of 8 16 JUN 2 1 1979