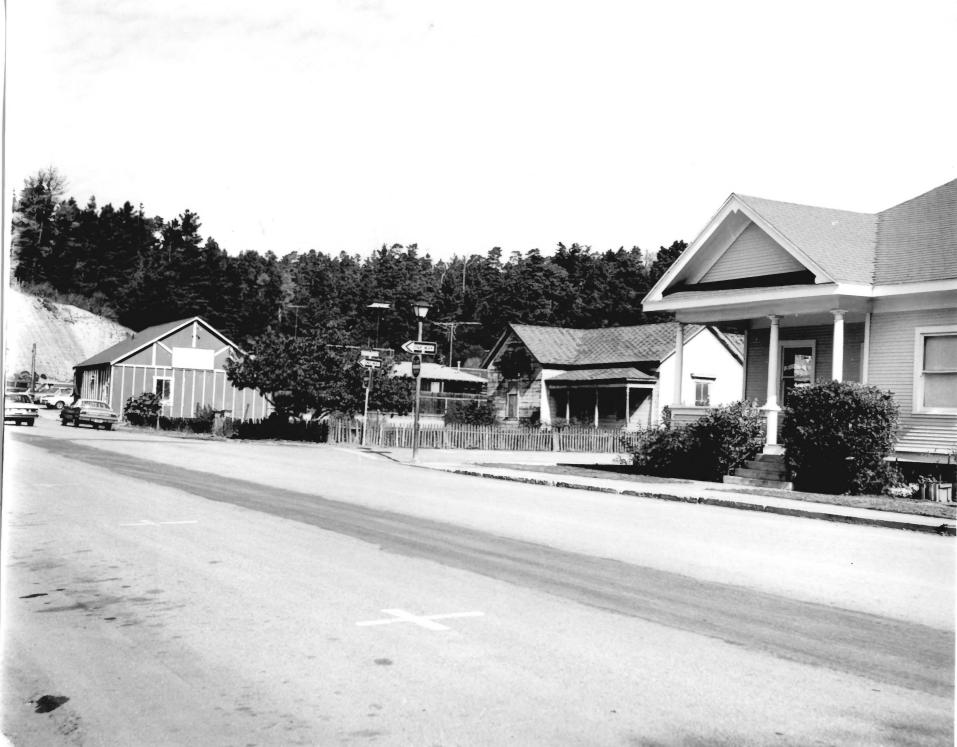

#3 of \$ 16 JAN 8 1980 Guthrie-Bianchini House Cambris, California San Luis Obispo County Burton and Center Streets JAN 1.0 1980 photographer Richard L. Comen negative at Comen home, 1899 Cardiff Dr. view from northwest looking southeast