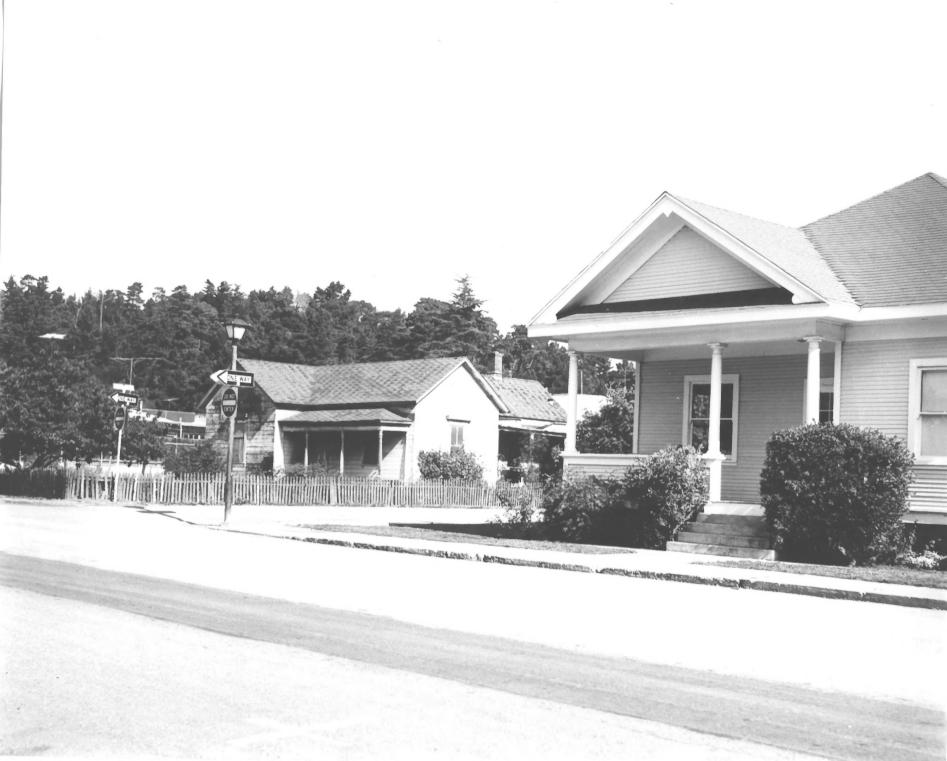

DDE JAN 1 0 1960 #2 of 8 14 Guthrie-Bianchini House JAN 8 1980 Cambria, California San Luis Obispo County Burton and Center Streets photographer Richard L. Comen negative at Comen home, 1899 Cardiff Dr. view from west looking east

#3 of \$ 16 JAN 8 1980 Guthrie-Bianchini House Cambris, California San Luis Obispo County Burton and Center Streets JAN 1.0 1980 photographer Richard L. Comen negative at Comen home, 1899 Cardiff Dr. view from northwest looking southeast