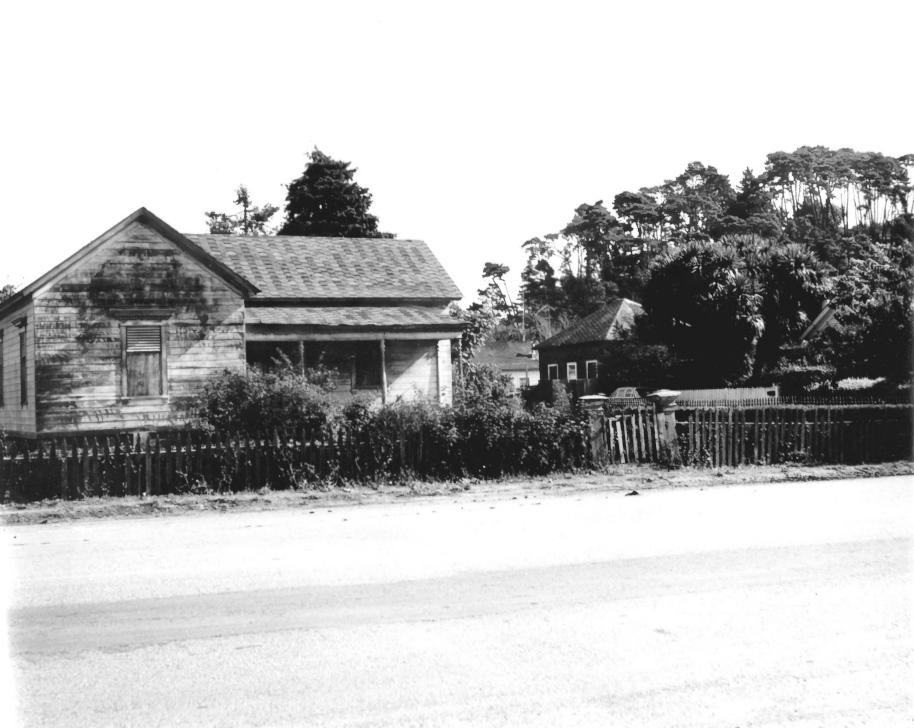

Guthrie-Bianchini House Cambria, California San Luis Obispo Co. Burton and Center Streets Office of Historic Preservation: Photo. & negative location 4-79 view from west looking southeast #7 of 8 16 JAN 10 1980 JUN 2 1 1979