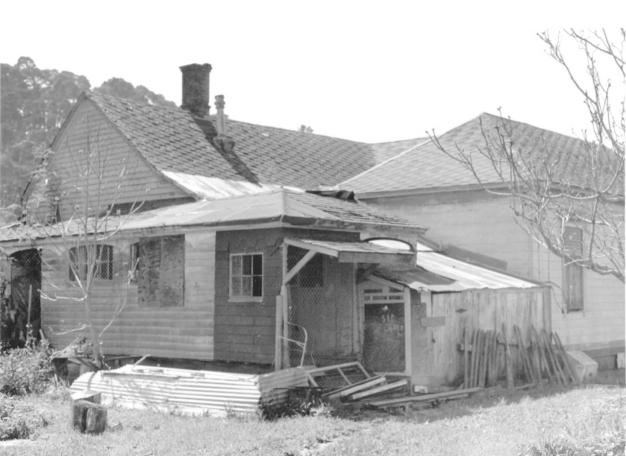

14 16 of \$ 16 JAN 8 1980 Guthrie-Bianchini House Cambria, California San Luis Obispo County Burton and Center Streets photographer Richard L. Comen negative at Comen home, 1899 Cardiff Dr. view from west looking east

JAN 10 1980 /5 #9 of \$ /6 IAN 8 1980 Guthrie-Bianchini House Cambria, California San Luis Obispo County Burton and Center Streets photographer Richard L. Comen negative at Comen home, 1899 Cardiff Dr. view from west looking east