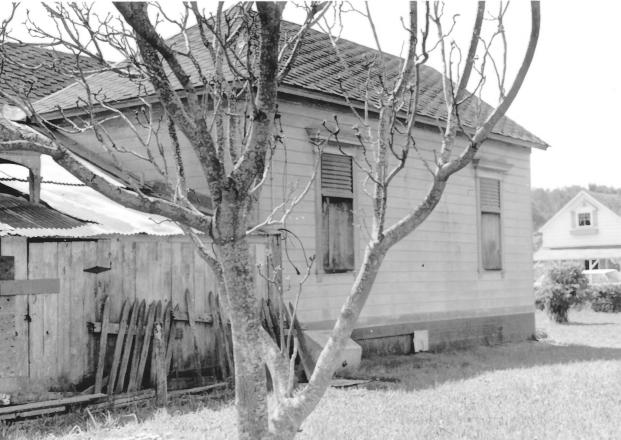

Guthrie-Bianchini House Cambria, California San Luis Obispo County Burton and Center Streets Office of Historic Preservation: Photo. & negative location 4-79 view from west looking east side wall detail JUN 2 1 1979 #8 of \$ 16