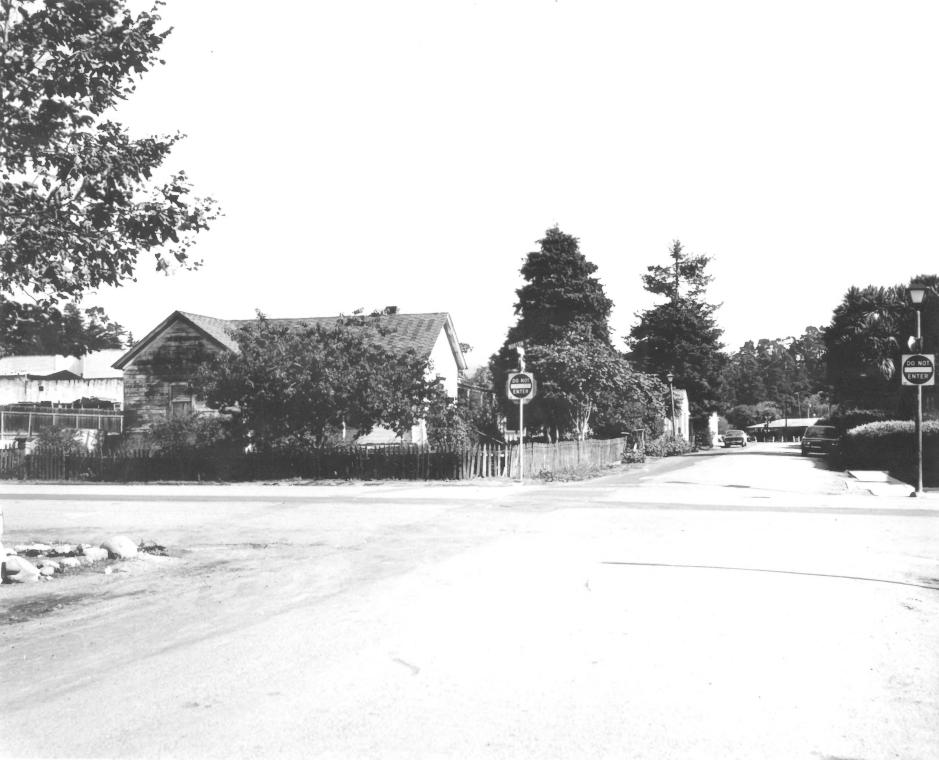

view from SW looking east #3 of \$16 JUN 2 1 1979

TAN 10 WOU Guthrie-Bianchini House Cambria, California San Luis Obispo County Burton and Center Streets Office of Historic Preservation: Photo. & negative location 4-79 view from SW looking east #4 of 8 16 JUN 2 1 1979

Guthrie-Bianchini House Cambria, California San Luis Obispo County Burton and Center Streets Office of Historic Preservation: Photo. & negative location 4-79 view from north looking southwest DOE #5 of 8 16 IAN 1 0 1980 JUN 2 1 1979