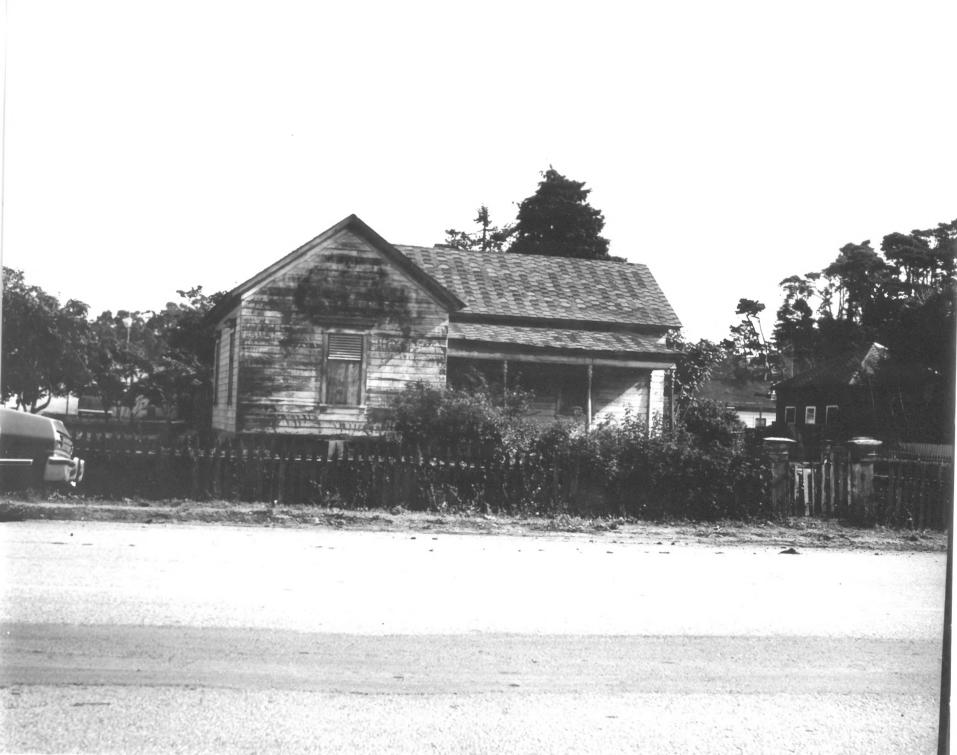

view from SW looking east #3 of \$16 JUN 2 1 1979

TAN 10 WOU Guthrie-Bianchini House Cambria, California San Luis Obispo County Burton and Center Streets Office of Historic Preservation: Photo. & negative location 4-79 view from SW looking east #4 of 8 16 JUN 2 1 1979