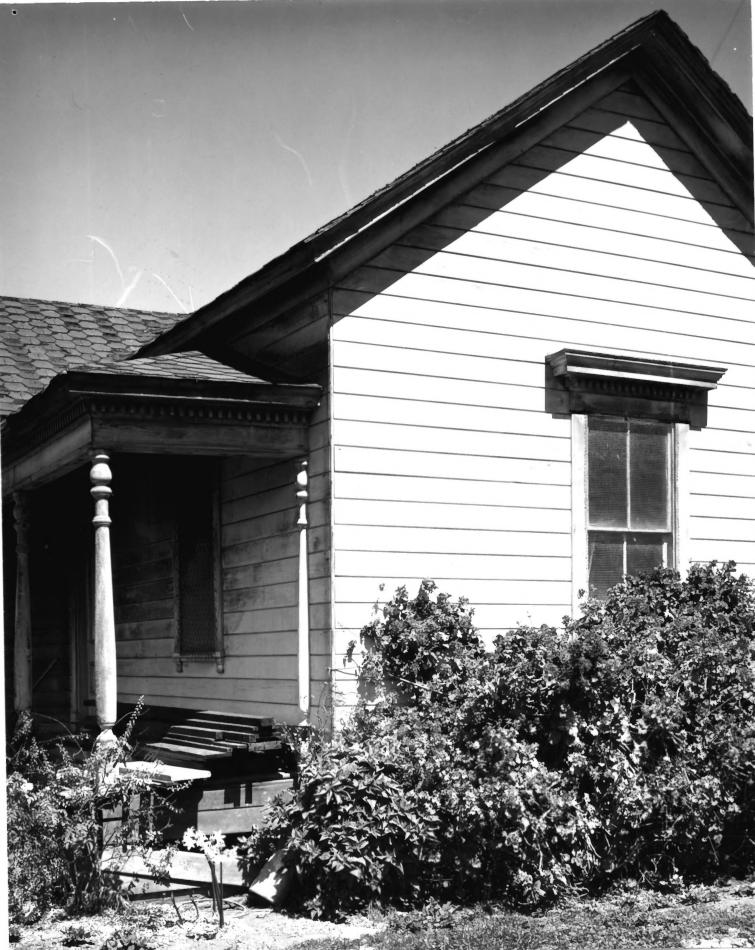

Guthrie-Bianchini House Cambria, California San Luis Obispo County Burton and Center Streets Office of Historic Preservation: Photo. & negative location 4-79 view from west looking east side wall detail JUN 2 1 1979 #8 of \$ 16