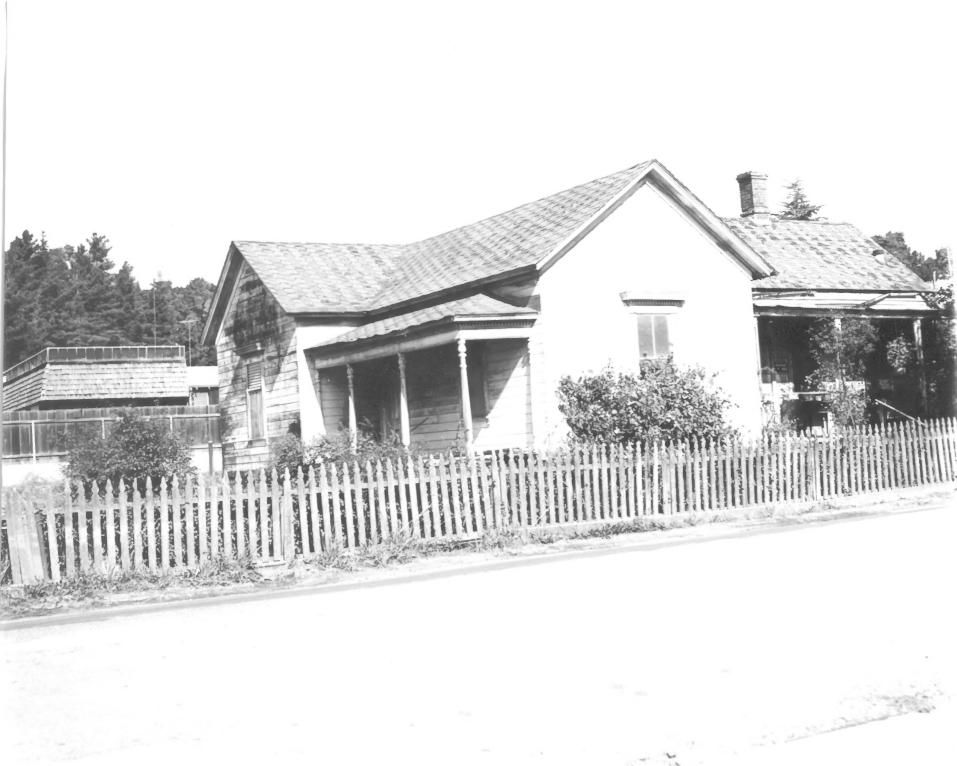

DDE JAN 1 0 1960 #2 of 8 14 Guthrie-Bianchini House JAN 8 1980 Cambria, California San Luis Obispo County Burton and Center Streets photographer Richard L. Comen negative at Comen home, 1899 Cardiff Dr. view from west looking east