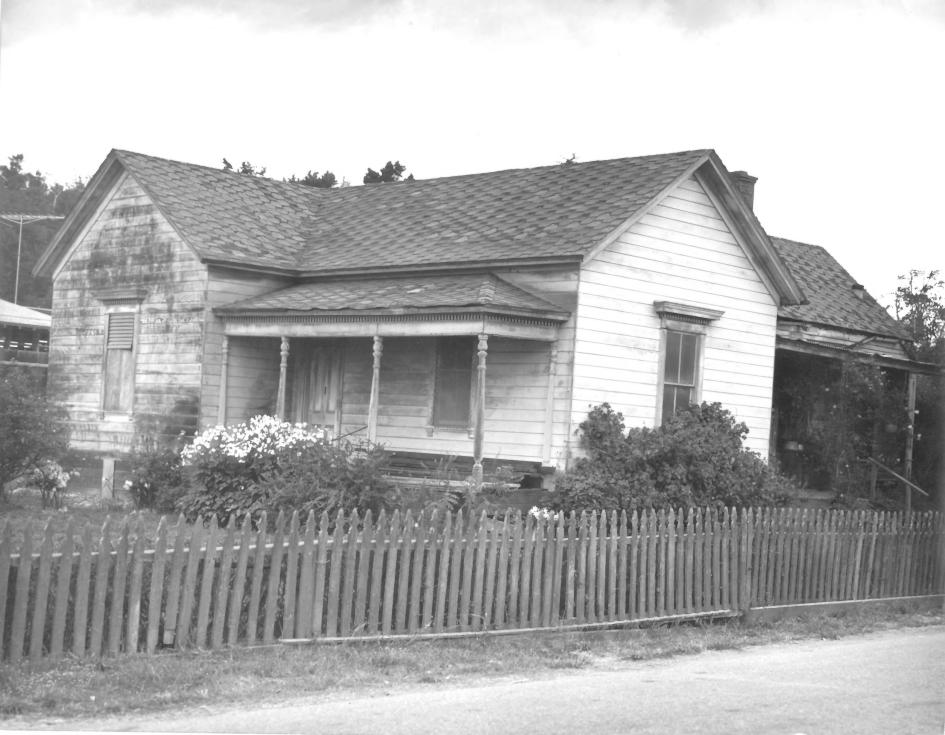

Guthrie-Bianchini house Buetow and Center St. Cambria, California San Luis Chispo County photographer William Butz photo taken 9-4-78 JUN 2 1 1979 negative at home of Wm. Butz, Margate Ave., NE Cambria, Calif. view from south photo #1 of \$ 16

Guthrie-Bianchini house Bueton + Center Strats Sen Luis Obispo Counte Cambria, California photographer William Butz JUN 2 1 1979 photo taken 9-4-78 negative at home of Wm. Butz, Margate Ave. photo #2 of \$ 16 View from south