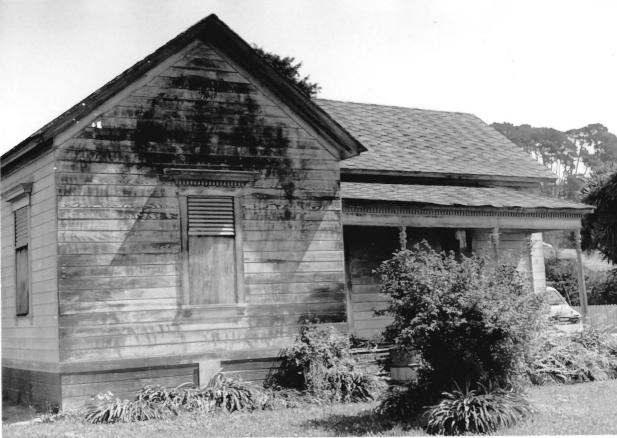

view from SW looking east #3 of \$16 JUN 2 1 1979

TAN 10 WOU Guthrie-Bianchini House Cambria, California San Luis Obispo County Burton and Center Streets Office of Historic Preservation: Photo. & negative location 4-79 view from SW looking east #4 of 8 16 JUN 2 1 1979

Guthrie-Bianchini House Cambria, California San Luis Obispo County Burton and Center Streets Office of Historic Preservation: Photo. & negative location 4-79 view from north looking southwest DOE #5 of 8 16 IAN 1 0 1980 JUN 2 1 1979