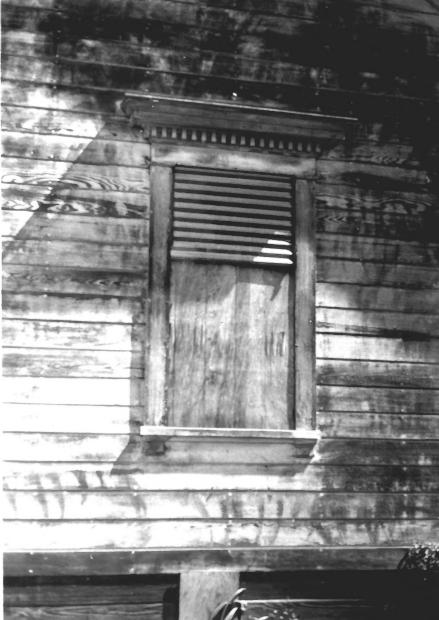

Guthrie-Bianchini House Cambria, California San Luis Obispo County Burton and Center Streets Office of Historic Preservation: Photo. & negative location 4-79 view from west looking east side wall detail JUN 2 1 1979 #8 of \$ 16