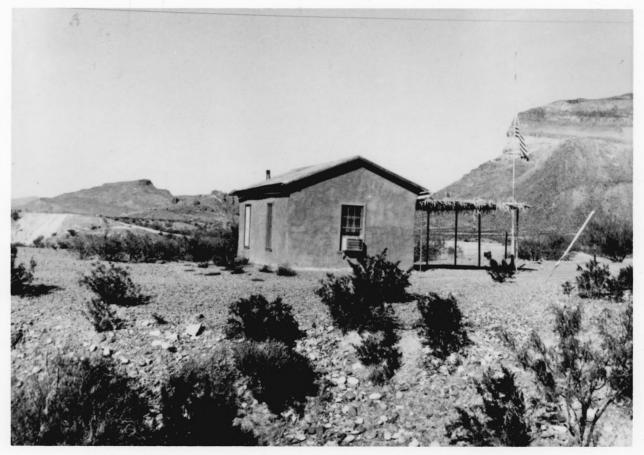

#### PROPERTY PHOTOGRAPH FORM

STATE TEXAS COUNTY BREWSTER FOR NPS USE ONLY

| (Type all entries - attach to or enclose with photograph)               | SEP 6 1974          | DATE |
|-------------------------------------------------------------------------|---------------------|------|
| NAME                                                                    |                     | 1    |
| Common: Castolon ("Castolon Army Compound" and "O                       | ld Castolon")       |      |
| AND/OR HISTORIC: La Harmonia Ranch, Camp Santa Helen                    | a                   |      |
| LOCATION                                                                |                     |      |
| Street and number: See continuation sheet                               | S RECEIVED          | >    |
| Big Bend National Park                                                  | MAY 2 8 1974        | 1    |
| Texas to the state:    Code   County:   48   Brews:                     | NATIONAL PROJECTION | 043  |
| PHOTO REFERENCE                                                         | HEGISTER            | 4    |
| рното сверит: Historic American Buildings Surv                          | ey                  |      |
| DATE OF PHOTO: October 1964                                             | 13111               |      |
| Negative filed at:<br>National Park Service, Southwest Regional Office, | Santa Fe, NM        |      |
| IDENTIFICATION                                                          |                     |      |
| Castolon Army Compound: Alvino Residence BBH-607                        |                     |      |
|                                                                         |                     |      |