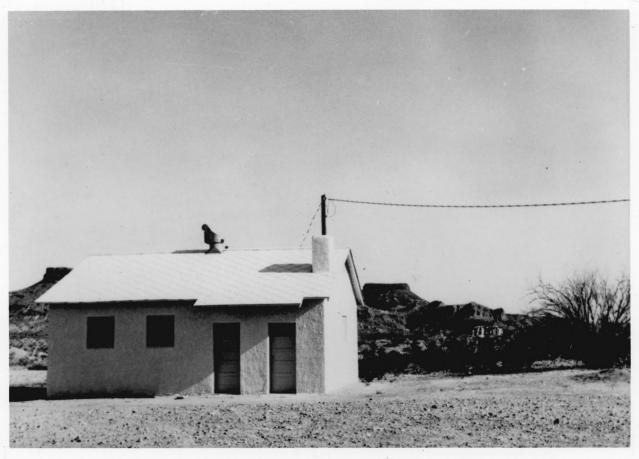

|    | Common: Castolon ("Castolon Army Compound" and "Old Castolon") |
|----|----------------------------------------------------------------|
| -  | AND/OR HISTORIC: La Harmonia Ranch, Camp Santa Helena          |
| •  | LOCATION                                                       |
| 7  | STREET AND NUMBER:                                             |
|    | See continuation sheet                                         |
|    | CITY OR TOWN:                                                  |
|    | Big Bend National Park  NATIONAL  NATIONAL                     |
|    | STATE: CODE COOKTY.                                            |
|    | Texas 48 Brewster 6.7 04                                       |
|    | PHOTO REFERENCE                                                |
|    | PHOTO CREDIT: Historic American Buildings Survey               |
|    | DATE OF PHOTO: October 1964                                    |
|    | NEGATIVE FILED AT:                                             |
|    | National Park Service, Southwest Regional Office, Santa Fe, NM |
| 4. | IDENTIFICATION                                                 |
|    | DESCRIBE VIEW, DIRECTION, ETC.                                 |
|    | Castolon Army Compound: Latrine BBH-602                        |
|    | PROTERTY OF THE NATIONAL REGISTER                              |