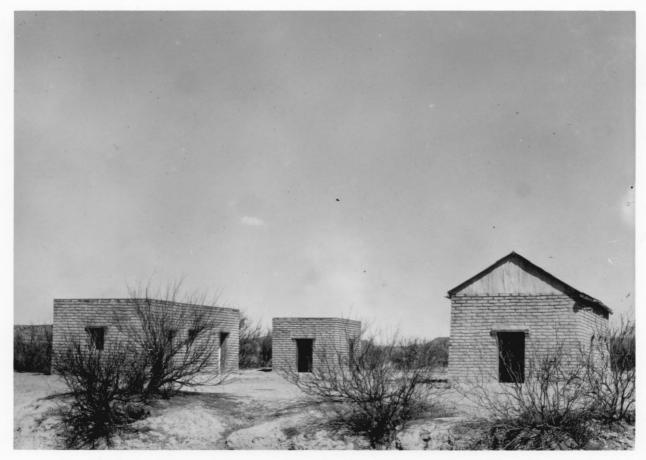

|    | Common: Castolon ("Castolon Army Compound" and "Old Castolon") |
|----|----------------------------------------------------------------|
| -  | AND/OR HISTORIC: La Harmonia Ranch, Camp Santa Helena          |
| •  | LOCATION                                                       |
| 7  | STREET AND NUMBER:                                             |
|    | See continuation sheet                                         |
|    | CITY OR TOWN:                                                  |
|    | Big Bend National Park  NATIONAL  NATIONAL                     |
|    | STATE: CODE COOKTY.                                            |
|    | Texas 48 Brewster 6.7 04                                       |
|    | PHOTO REFERENCE                                                |
|    | PHOTO CREDIT: Historic American Buildings Survey               |
|    | DATE OF PHOTO: October 1964                                    |
|    | NEGATIVE FILED AT:                                             |
|    | National Park Service, Southwest Regional Office, Santa Fe, NM |
| 4. | IDENTIFICATION                                                 |
|    | DESCRIBE VIEW, DIRECTION, ETC.                                 |
|    | Castolon Army Compound: Latrine BBH-602                        |
|    | PROTERTY OF THE NATIONAL REGISTER                              |