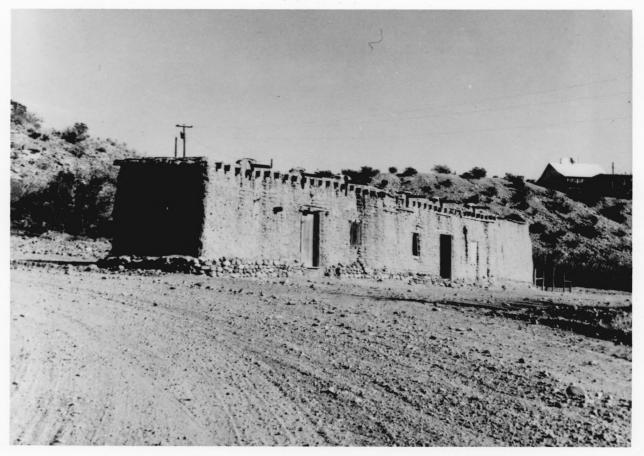

|    | Common: Castolon ("Castolon Army Compound" and "Old Castolon") |
|----|----------------------------------------------------------------|
| -  | AND/OR HISTORIC: La Harmonia Ranch, Camp Santa Helena          |
| •  | LOCATION                                                       |
| 7  | STREET AND NUMBER:                                             |
|    | See continuation sheet                                         |
|    | CITY OR TOWN:                                                  |
|    | Big Bend National Park  NATIONAL  NATIONAL                     |
|    | STATE: CODE COOKTY.                                            |
|    | Texas 48 Brewster 6.7 04                                       |
|    | PHOTO REFERENCE                                                |
|    | PHOTO CREDIT: Historic American Buildings Survey               |
|    | DATE OF PHOTO: October 1964                                    |
|    | NEGATIVE FILED AT:                                             |
|    | National Park Service, Southwest Regional Office, Santa Fe, NM |
| 4. | IDENTIFICATION                                                 |
|    | DESCRIBE VIEW, DIRECTION, ETC.                                 |
|    | Castolon Army Compound: Latrine BBH-602                        |
|    | PROTERTY OF THE NATIONAL REGISTER                              |