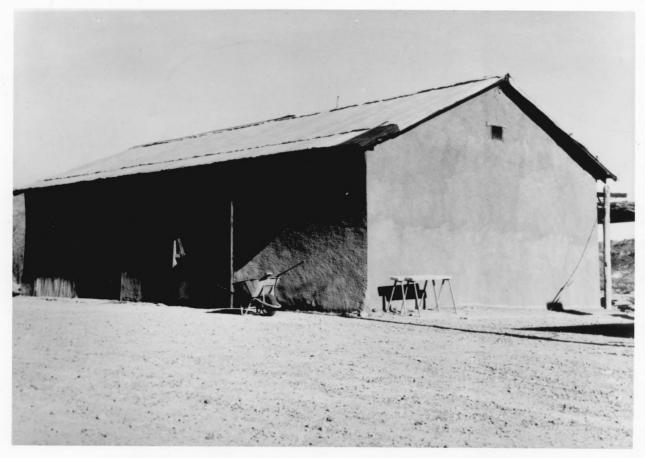

| , ,,,                    |                                         | SEP 6 1344          |
|--------------------------|-----------------------------------------|---------------------|
| 1. NAME                  |                                         |                     |
| COMMON:                  | Castolon ("Castolon Army Compound"      | and "Old Castolon") |
| AND/OR HISTO             | RIC: La Harmonia Ranch, Camp Santa Hele | ena All             |
| 2. LOCATION              |                                         | 100 × 405 ×         |
| STREET AND               | IUMBER:                                 | ON RECEIVED         |
| See C                    | Continuation Sheet                      | Ly meson Ly         |
| CITY OR TOWN             |                                         | MAY 2 8 1974        |
| Big H                    | end National Park                       | NATIONAL            |
| STATE:                   | CODE COUNTY:                            | DEGISTER L          |
| Texa                     | s 48 Brews                              | ter KEGISTE 04      |
| 3. PHOTO REFE            |                                         | 14.7                |
| PHOTO CREDI              |                                         | CT 617              |
| DATE OF PHO              | october 1964                            |                     |
| NEGATIVE FIL<br>National | Park Service, Southwest Regional Office | , Santa Fe, NM      |
| 4. IDENTIFICAT           | ON                                      |                     |
|                          | EW, DIRECTION, ETC.                     |                     |
| Castolo                  | n Army Compound: Granary and Tack Room  | BBH-608             |
| D                        | PROPERTY OF THE NATIONA                 | L REGISTER          |