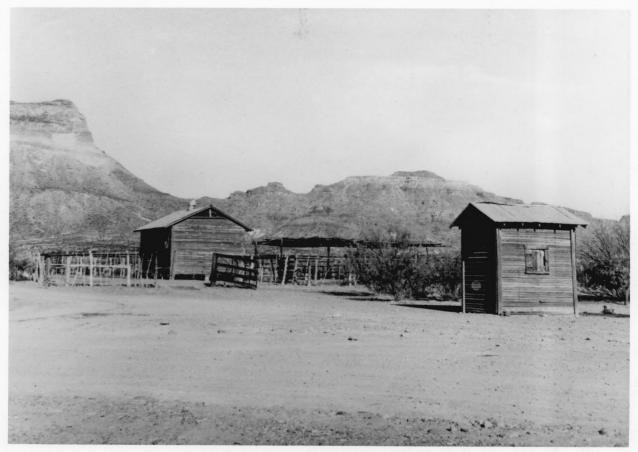

| , ,,,                    |                                         | SEP 6 1344          |
|--------------------------|-----------------------------------------|---------------------|
| 1. NAME                  |                                         |                     |
| COMMON:                  | Castolon ("Castolon Army Compound"      | and "Old Castolon") |
| AND/OR HISTO             | RIC: La Harmonia Ranch, Camp Santa Hele | ena All             |
| 2. LOCATION              |                                         | 100 × 405 ×         |
| STREET AND               | IUMBER:                                 | ON RECEIVED         |
| See C                    | Continuation Sheet                      | Ly meson Ly         |
| CITY OR TOWN             |                                         | MAY 2 8 1974        |
| Big H                    | end National Park                       | NATIONAL            |
| STATE:                   | CODE COUNTY:                            | DEGISTER L          |
| Texa                     | s 48 Brews                              | ter KEGISTE 04      |
| 3. PHOTO REFE            |                                         | 14.7                |
| PHOTO CREDI              |                                         | CT 617              |
| DATE OF PHO              | october 1964                            |                     |
| NEGATIVE FIL<br>National | Park Service, Southwest Regional Office | , Santa Fe, NM      |
| 4. IDENTIFICAT           | ON                                      |                     |
|                          | EW, DIRECTION, ETC.                     |                     |
| Castolo                  | n Army Compound: Granary and Tack Room  | BBH-608             |
| D                        | PROPERTY OF THE NATIONA                 | L REGISTER          |