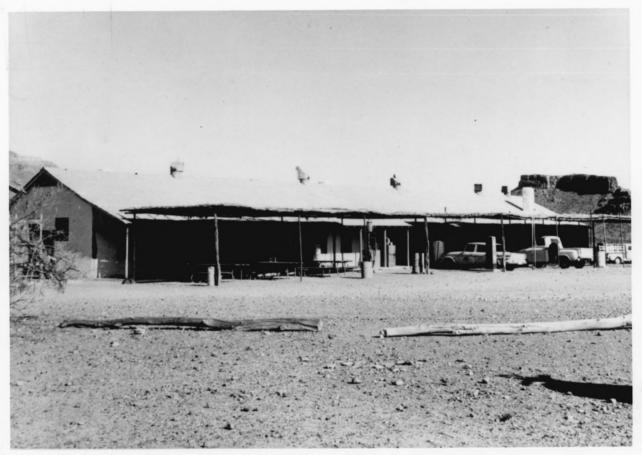

#### NATIONAL REGISTER OF HISTORIC PLACES PROPERTY PHOTOGRAPH FORM

(Type all entries - attach to or enclose with photograph)

| _Y   |
|------|
| DATE |
| 1303 |
|      |

|                                                              |                                         |               | SEP 6             | rope o |
|--------------------------------------------------------------|-----------------------------------------|---------------|-------------------|--------|
| 1. NAME                                                      |                                         |               |                   |        |
| common: Castolon ("Casto                                     | olon Army                               | Compound" and | "Old Castolon"    | )      |
| AND/ORHISTORIC: La Harmonia Ranc                             |                                         |               | 111/120           |        |
| 2. LOCATION                                                  | *************************************** | . 6           | Chinis V          |        |
| STREET AND NUMBER:                                           |                                         | 130           | THE TO            |        |
| See Continuation Sheet                                       |                                         | 7             | RECEIVED          | \      |
| CITY OR TOWN:                                                |                                         | 21            | a 407A            | 1      |
| Big Bend National Park                                       |                                         |               | MAY 2 8 1974      |        |
| STATE:                                                       | CODE                                    | COUNTY: SO    | NATIONAL REGISTER | CODE   |
| Texas                                                        | 48                                      | Brewster      | REGISTE           | 043    |
| 3. PHOTO REFERENCE                                           |                                         | <             | /%                |        |
| рното сперіт: Historic Ame                                   | erican Bui                              | ldings Survey | (91119)           |        |
| DATE OF PHOTO: October, 196                                  | 54                                      |               |                   | 1.     |
| National Park Service, Southwes                              | st Regional                             | Office, Sant  | a Fe, NM          |        |
| 4. IDENTIFICATION                                            |                                         |               |                   |        |
| DESCRIBE VIEW, DIRECTION, ETC.  Castolon Army Compound: Cast | olon Store                              | (Rarracks) R  | RH-600            |        |