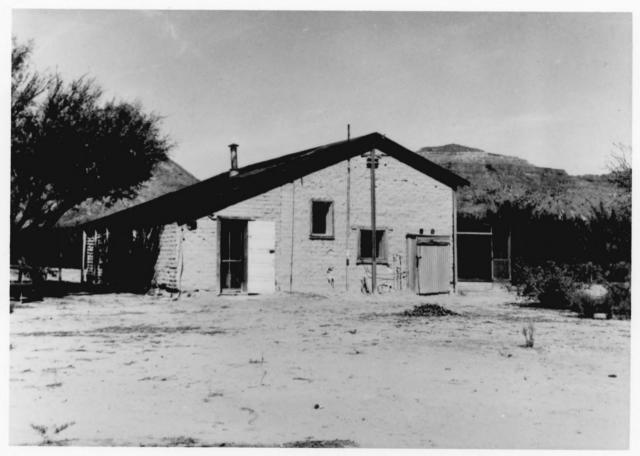

(Type all entries - attach to or enclose with photograph)

TEXAS

COUNTY
BREWSTER

FOR NPS USE ONLY
ENTRY NUMBER
DATE

SEP 6 974

|                                     |           |               | SEP 0                              |            |
|-------------------------------------|-----------|---------------|------------------------------------|------------|
| 1. NAME                             |           | *             |                                    |            |
| COMMON: Castolon ("Castolon Army    | Compound" | and "Old Cast | tolon")                            |            |
| AND/OR HISTORIC: La Harmonia Ranch, | Camp San  | ta Helena     |                                    | 44.        |
| 2. LOCATION                         |           | /             | $\langle a_{\mu}, a_{\mu} \rangle$ | <u> </u>   |
| STREET AND NUMBER:                  |           | 0             | PEDENTED                           |            |
| See Continuation sheet              |           | X             | NECEIVED                           | 11         |
| CITY OR TOWN:                       |           | (00)          | MAY 2 8 1974                       | 1          |
| Big Bend National Park              |           |               |                                    |            |
| STATE:                              | CODE      | COUNTY:       | NATIONAL<br>REGISTER               | CODE       |
| Texas                               | 48        | Brewster      | REGISTER                           | ( 043      |
| 3. PHOTO REFERENCE                  |           |               |                                    | 76/        |
| рното скеріт: David G. Battle       |           |               | VINTIE                             | <i>Y</i> . |
| DATE OF PHOTO: February 14,         | 1972      |               |                                    | _          |
| NEGATIVE FILED AT:                  |           |               |                                    |            |
| National Park Service, Southwest    | Regional  | Office, Santa | a Fe, NM                           |            |
| 4. IDENTIFICATION                   |           |               |                                    |            |
| DESCRIBE VIEW, DIRECTION, ETC.      |           |               |                                    |            |
| Castolon Army Compound: Garlick     | House BBI | H-606         |                                    |            |