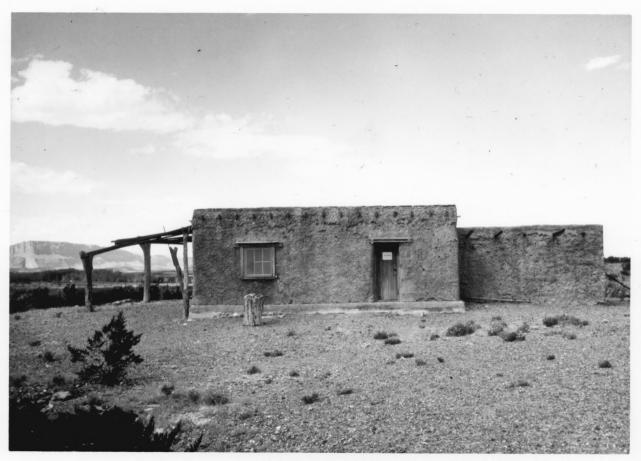

# PROPERTY PHOTOGRAPH FORM

TEXAS

COUNTY
Brewster

FOR NPS USE ONLY
ENTRY NUMBER
DATE

(Type all entries - attach to or enclose with photograph)

| 1. NAME                                                | SEP B NOT                       |
|--------------------------------------------------------|---------------------------------|
|                                                        | Compound" and "Old Castolon")   |
| AND/OR HISTORIC: La Harmonia Ranch                     | h, Camp Santa Helena            |
| 2. LOCATION                                            | <u> </u>                        |
| Street and number: See continuation sheet              | Arca A                          |
| CITY OR TOWN: Big Bend National Park                   | MAY 2 0                         |
| state:<br>Texas                                        | CODE COUNTY: NATIONAL CO        |
| 3. PHOTO REFERENCE                                     | 70                              |
| рното сверит: Historic American                        | n Buildings Survey              |
| DATE OF PHOTO: October 1964                            | 4/18/                           |
| Negative filed at:<br>National Park Service, Southwest | t Regional Office, Santa Fe, NM |
| 4. IDENTIFICATION                                      |                                 |
| Castolon: Derrick Residence, BI                        | BH-111                          |