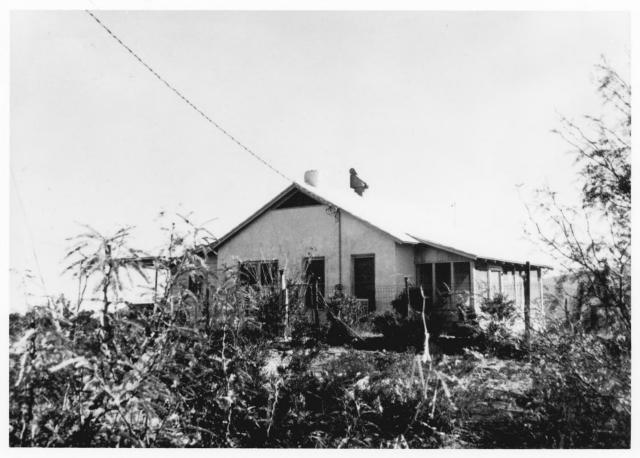

#### PROPERTY PHOTOGRAPH FORM

STATE TEXAS COUNTY BREWSTER FOR NPS USE ONLY

| (Type all entries - attach to or enclose with photograph)               | SEP 6 1974          | DATE |
|-------------------------------------------------------------------------|---------------------|------|
| NAME                                                                    |                     | 1    |
| Common: Castolon ("Castolon Army Compound" and "O                       | ld Castolon")       |      |
| AND/OR HISTORIC: La Harmonia Ranch, Camp Santa Helen                    | a                   |      |
| LOCATION                                                                |                     |      |
| Street and number: See continuation sheet                               | S RECEIVED          | >    |
| Big Bend National Park                                                  | MAY 2 8 1974        | 1    |
| Texas to the state:    Code   County:   48   Brews:                     | NATIONAL PROJECTION | 043  |
| PHOTO REFERENCE                                                         | HEGISTER            | 4    |
| рното сверит: Historic American Buildings Surv                          | ey                  |      |
| DATE OF PHOTO: October 1964                                             | 13111               |      |
| Negative filed at:<br>National Park Service, Southwest Regional Office, | Santa Fe, NM        |      |
| IDENTIFICATION                                                          |                     |      |
| Castolon Army Compound: Alvino Residence BBH-607                        |                     |      |
|                                                                         |                     |      |