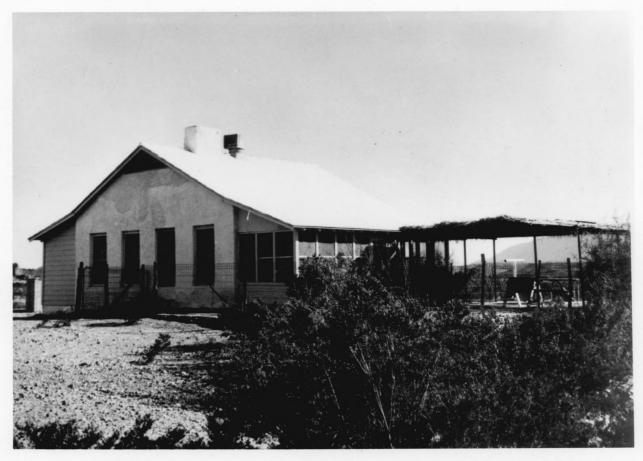

| 1. | NAME   Castolon ("Castolon Army Compound"                                 | and ''Old Castolon'') |    |
|----|---------------------------------------------------------------------------|-----------------------|----|
|    | AND/OR HISTORIC: La Harmonia Ranch, Camp Sant                             |                       |    |
| 2. | LOCATION                                                                  |                       |    |
|    | Street and number: See continuation sheet                                 | RECEIVED              |    |
|    | CITY OR TOWN: Big Bend National Park                                      | MAY 2 8 1974          |    |
|    | STATE:                                                                    | MALIO                 | 43 |
| 3. | PHOTO REFERENCE                                                           | 797                   |    |
|    | PHOTO CREDIT: David G. Battle  DATE OF PHOTO: February 14, 1972           | (0)[19]               |    |
|    | National Park Service, Southwest Regional O                               | Office, Santa Fe, NM  |    |
| 4  | IDENTIFICATION                                                            | _                     |    |
|    | DESCRIBE VIEW, DIRECTION, ETC.                                            |                       |    |
|    | Old Castolon: L to R - Cafe and Residence,<br>Old Castolon Store, BBH-618 |                       |    |