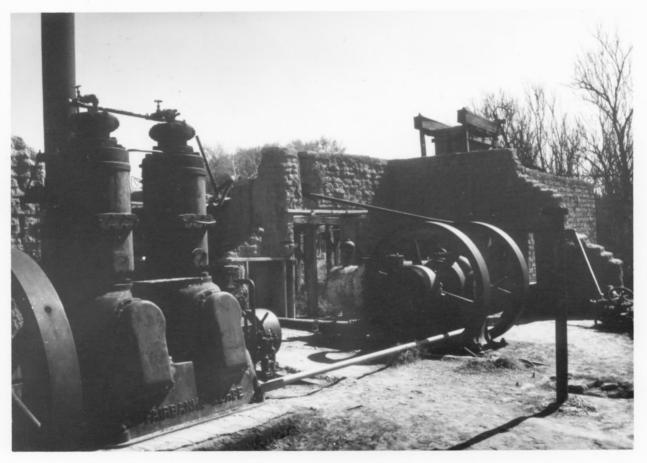

SEP 6 1974

| 1. NAME                              |                               |
|--------------------------------------|-------------------------------|
| COMMON: Castolon ("Castolon Army Cor | mpound" and "Old Castolon")   |
| AND/OR HISTORIC: La Harmonia Ranch   | h, Camp Santa Helena          |
| 2. LOCATION                          |                               |
| STREET AND NUMBER:                   | (9) RECEIVED ()               |
| See continuation sheet               | MAY 9 9 450                   |
| CITY OR TOWN:                        | (CO) MAI 2 8 1974             |
| Big Bend National Park               |                               |
| STATE:                               | CODE COUNTY: NATIONAL         |
| Texas                                | 48 Brewster REGISTER 6 043    |
| 3. PHOTO REFERENCE                   |                               |
| рното скеріт: David G. Battle        | 4 2 1 1 2                     |
| DATE OF PHOTO: February 14, 1972     |                               |
| NEGATIVE FILED AT:                   |                               |
| National Park Service, Southwest     | Regional Office, Santa Fe, NM |
| 4. IDENTIFICATION                    |                               |
| DESCRIBE VIEW, DIRECTION, ETC.       |                               |
| Castolon: Cotton Gin BBH-609         |                               |
| ODDOCRTY OF THE NATIO                | ONAL REGISTER                 |
| PARTERIA OF THE PARTE                | The second second             |