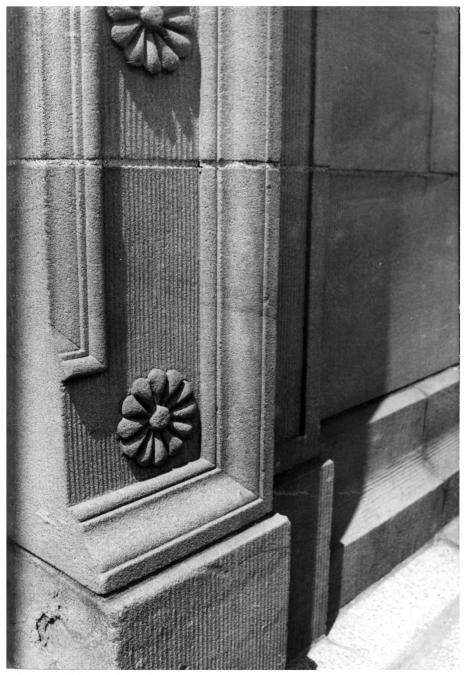

U.S. Post office Thurston County Washing FEDERAL BUILDING OCT 3 0 1979 OLYMPIA, WASHINGTON SANDSTONE MOULDING AT FRONT ENTRY 0 1919 LOOKING FAST JOHN KVAPIL, OPERATIONAL PLANNING STAFF 6/78 GSA REGIONAL HEADQUARTERS, REGION 10 PHOTOGRAPH # 6 OF 8