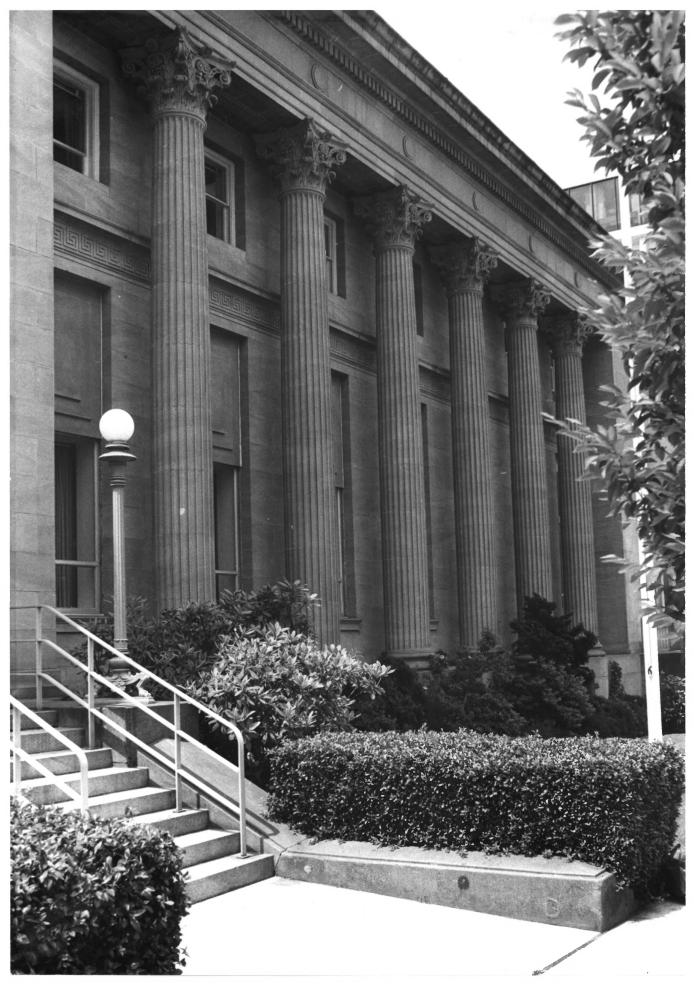

U.S. Post office Thurston Country, Washington OCT 3 0 1979 FEDERAL BUILDING OLYMPIA. WASHINGTON COLONNADE, FRONT FACADE, LOOKING NORTHEAST FROM CAPITOL WAY JOHN KVAPIL, OPERATIONAL PLANNING STAFF 6/78 GSA REGIONAL HEADQUARTERS, REGION 10 PHOTOGRAPH # 3 OF 8