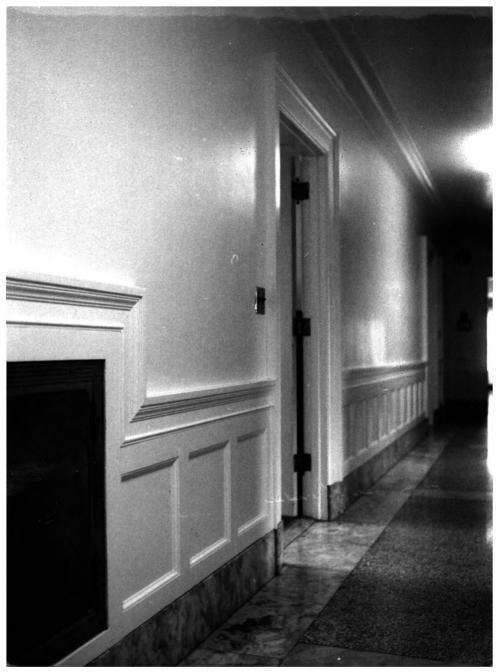

U.S. Post office, Thurston County, Wa. FEDERAL BUILDING OCT 3 0 1979 OLYMPIA, WASHINGTON HALLWAY AT SECOND FLOOR. LOOKING NORTH JOHN KVAPIL, OPERATIONAL PLANNING STAFF 6/78 GSA REGIONAL HEADQUARTERS, REGION 10 PHOTOGRAPH # 8 OF 8