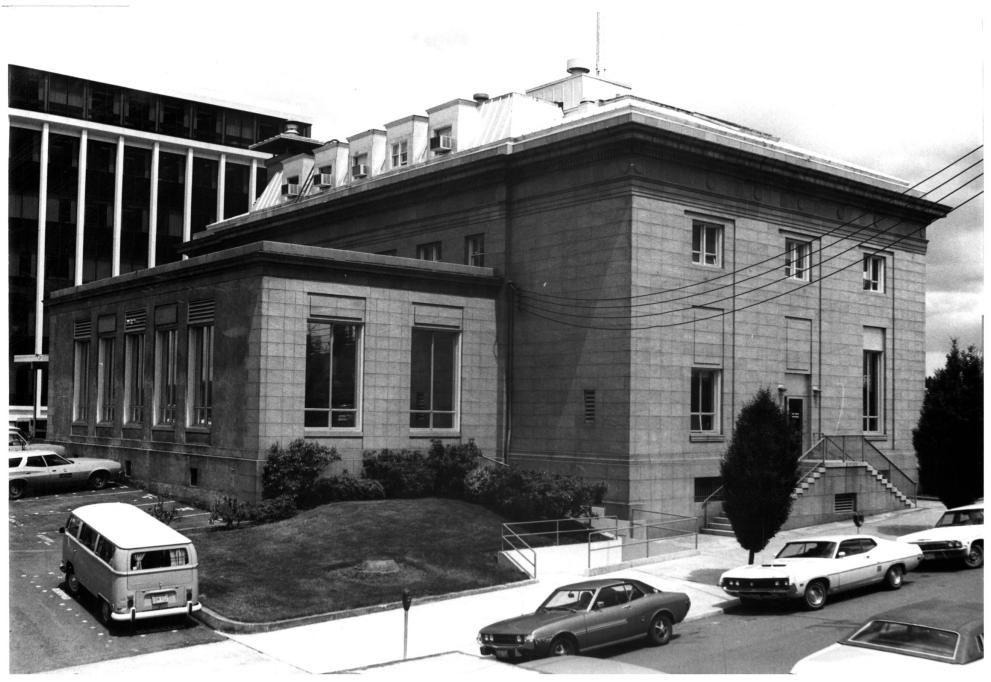

FEDERAL BUILDING OCT 3 0 1979

OCT 3 0 1979

OCT 3 0 1979 OLYMPIA, WASHINGTON REAR AND SOUTH FACADES. LOOKING NORTHWEST JOHN KVAPIL, OPERATIONAL PLANNING STAFF 6/78 GSA REGIONAL HEADQUARTERS, REGION 10 PHOTOGRAPH # 2 OF 8