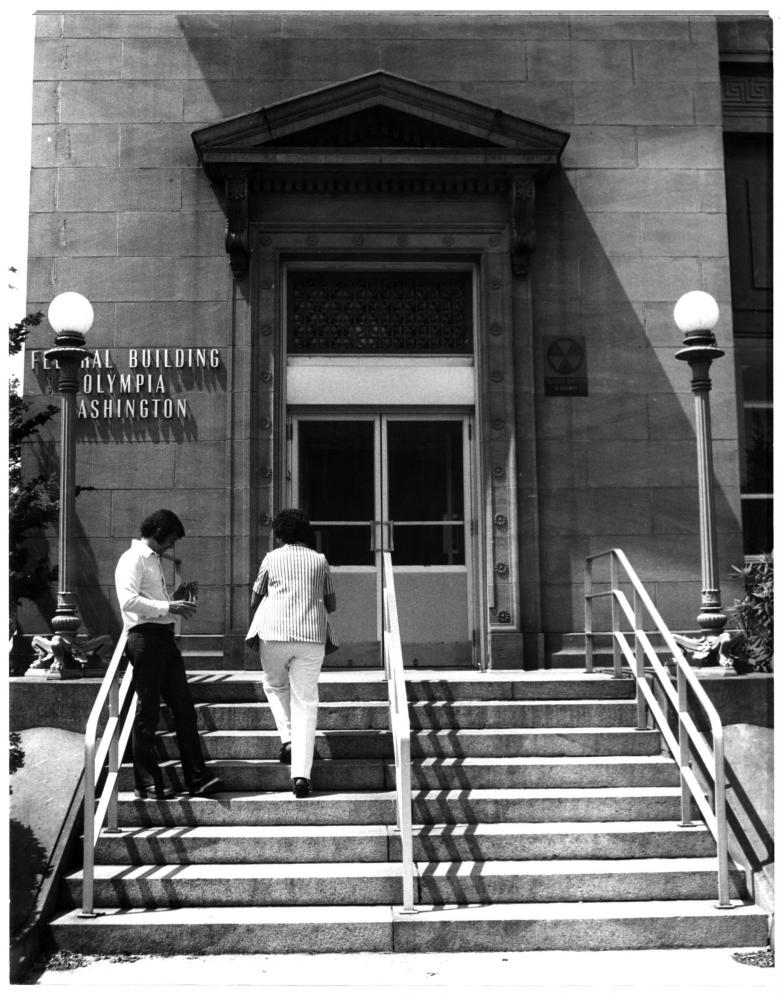

U.S. Post office FEDERAL BUILDING

OCT 3 0 1979 OLYMPIA, WASHINGTON MAIN ENTRY, FRONT FACADE, LOOKING EAST

FROM CAPITOL WAY JOHN KVAPIL, OPERATIONAL PLANNING STAFF 6/78 GSA REGIONAL HEADQUARTERS, REGION 10 PHOTOGRAPH # 4 OF 8 NOV 30 1979