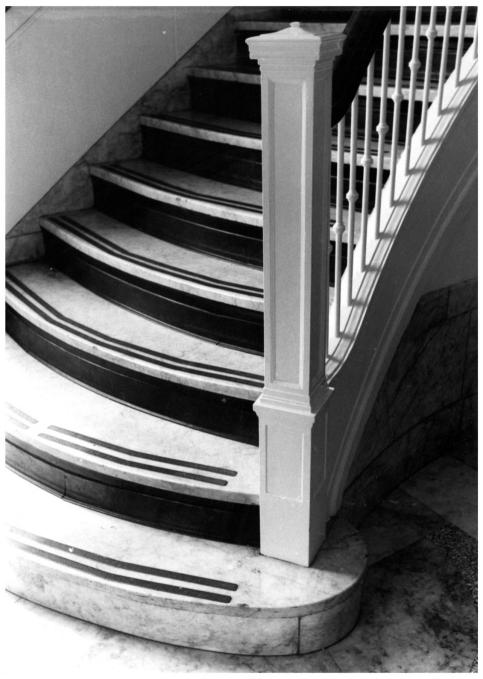

Thurston County, Washington 4.5 Post office FEDERAL BUILDING OCT 3 0 1979 OLYMPIA. WASHINGTON STAIRWAY AT PUBLIC LOBBY LOOKING EAST JOHN KVAPIL, OPERATIONAL PLANNING STAFF 6/78 GSA REGIONAL HEADQUARTERS, REGION 10 PHOTOGRAPH # 7 OF 8