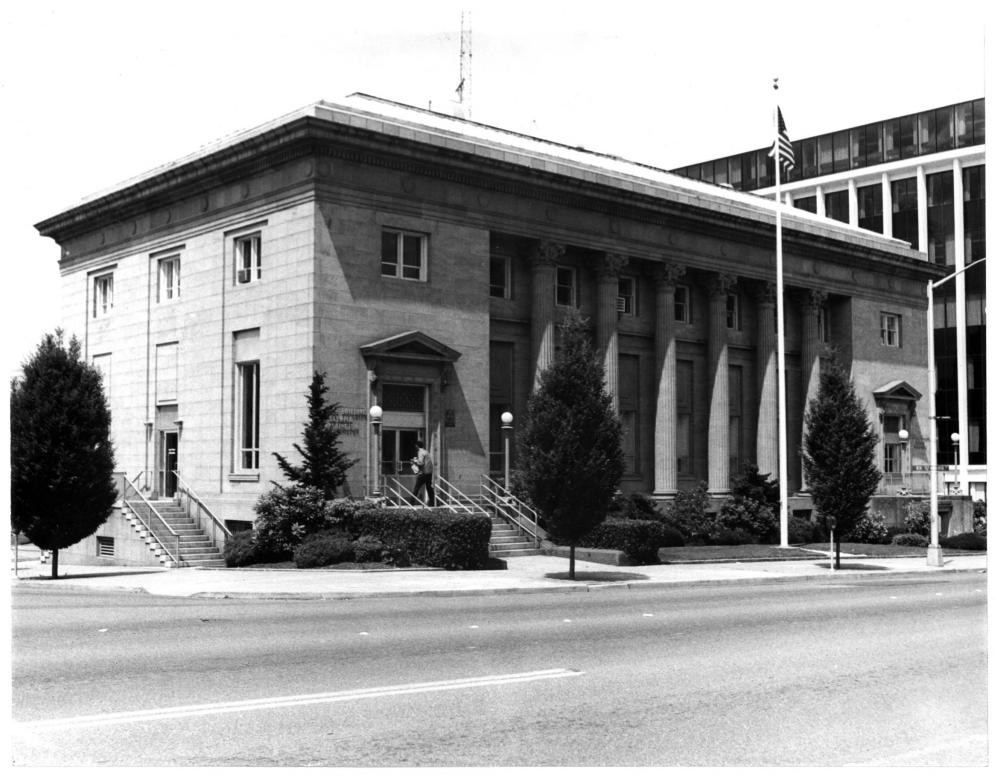

U.S. Post office, Thurston Country, Washington OCT 3 0 1979 OLYMPIA. WASHINGTON FROMT AND SOUTH FACADES, LOOKING NORTHEAST FROM CAPITOL WAY GSA REGIONAL HEADQUARTERS, REGION 10 1979
BUOTOGRAPH # 1 OF 8 NOV 30 1979