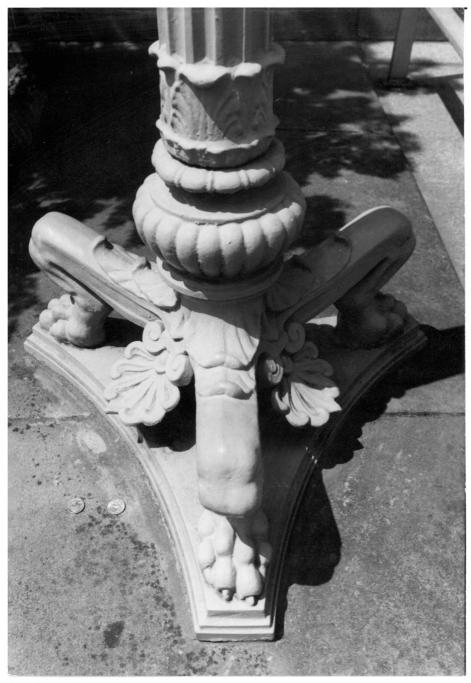

U.S. Post office Thurston County, Washing. FEDERAL BUILDING OCT 3 0 1979 OLYMPIA, WASHINGTON LAMP BASE, FRONT FACADE, LOOKING EAST NOV 3 0 1979 FROM CAPITOL WAY JOHN KVAPIL, OPERATIONAL PLANNING STAFF 6/78 GSA REGIONAL HEADQUARTERS, REGION 10 PHOTOGRAPH # 5 OF 8