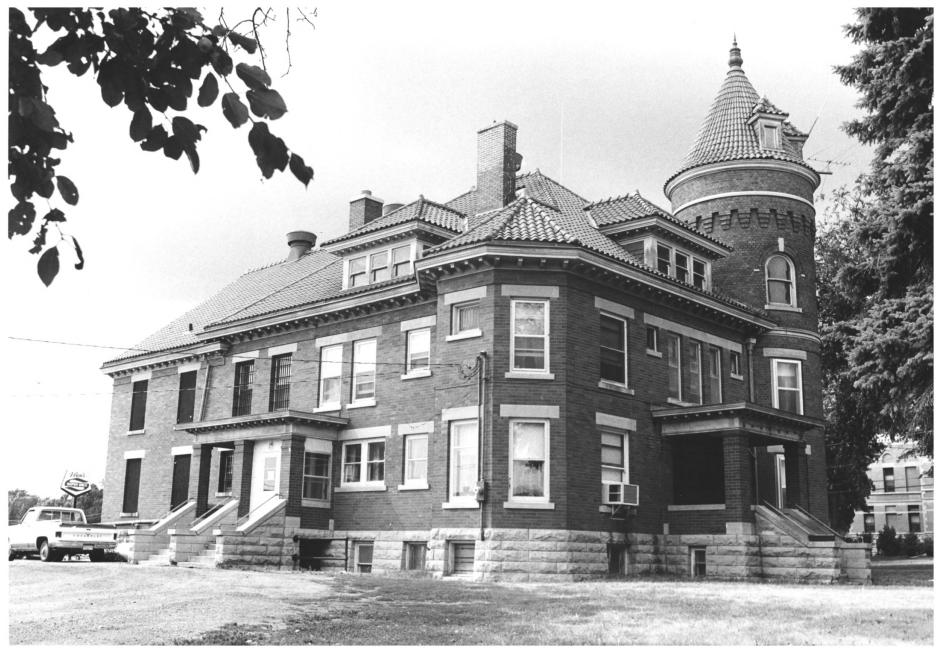

LeSueur County Jail LeCenter, MN; LeSueur County Britta Bloomberg 1980 Minnesota Historical Society, 690 Cedar Street, St Paul, MN 55101 northwest 03758/18

2

FROM THE COLLECTIONS OF THE MINNESOTA HISTORICAL SOCIETY THIS PHOTOGRAPH IS FOR REFERENCE USI ONLY. IT MAY NOT BE REPRODUCED OR SOLD WITHOUT WRITTEN PERMISSION