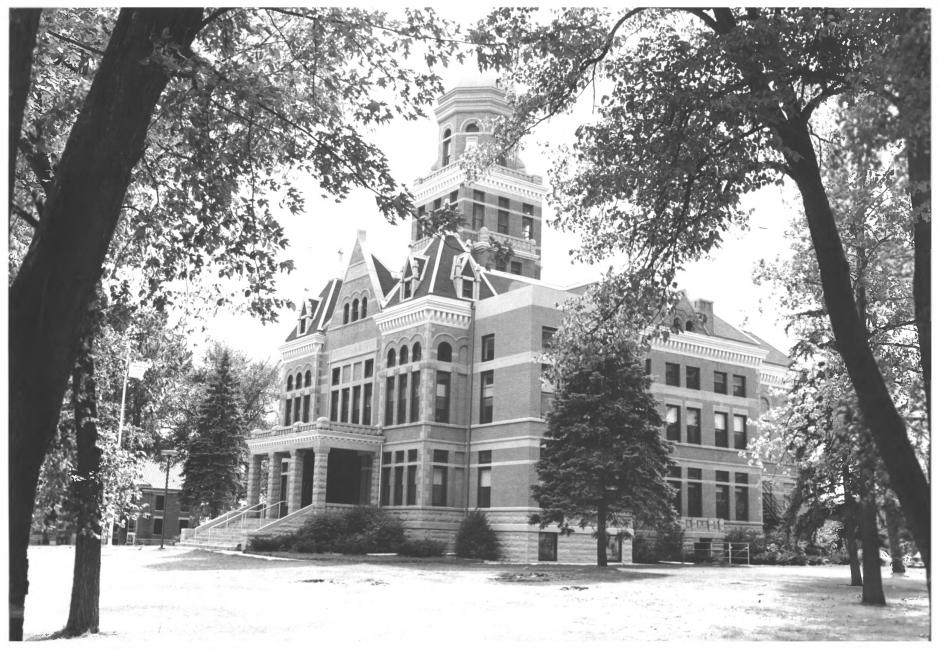

LeSueur County Courthouse LeCenter, MN; LeSueur County Britta Bloomberg 1980 JAN 1 5 1981 Minnesota Historical Society, 690 Cedar Street, St. Paul, MN 55101 Southwest 03758/5

> LeSUEUR COUNTY MULTIPLE RESOURCE AREA LeSueur County, MN

> > FEB 1 7 1981

FROM THE COLLECTIONS OF THE MINNESOTA HISTORICAL SOCIETY THIS PHOTOGRAPH IS FOR REFERENCE USI ONLY. IT MAY NOT BE REPRODUCED OR SOLD WITHOUT WRITTEN PERMISSION