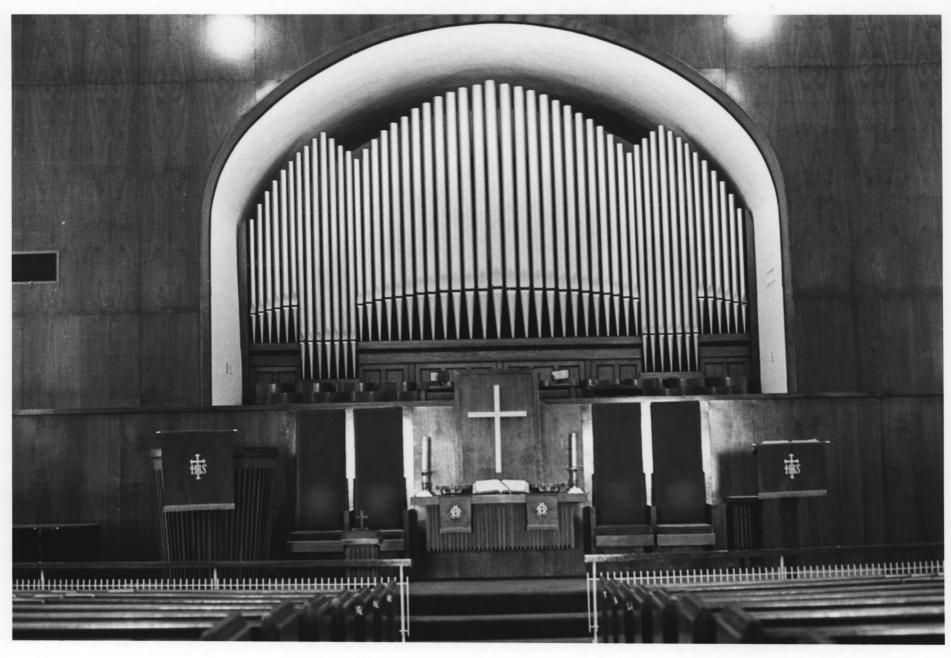

## Eentenary Methodist Church

Lawton, Oklahoma John Northcutt 2/1/83

Museum of the Great

Plains; P.O. Box 68;

Lawton, Oklahoma73502

#2. Front and west

sides, Looking S.E. Roll U-30, #7

Centenary Methodist Church Lawton, Oklahoma John Northcutt 3/6/83 Museum of the Great Plains; P.O. Box 68: Lawton, Okla. 73502 #3. Interior of main sanctuary rostrum with pipe organ, looking S. Roll UC-4, #11