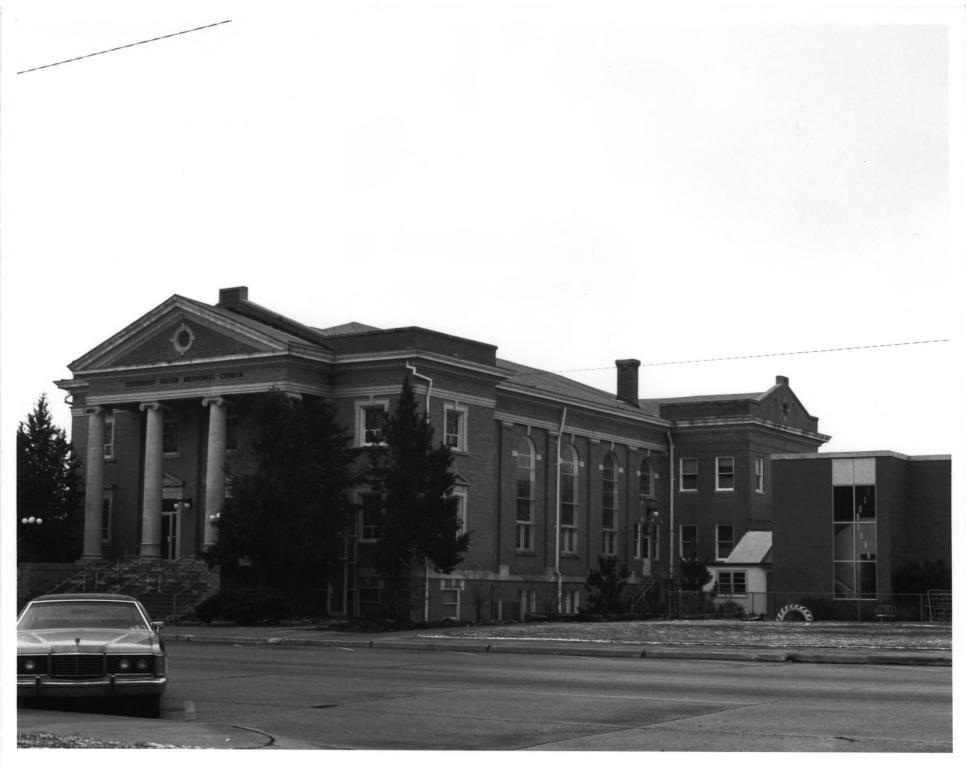

## Eentenary Methodist Church

Lawton, Oklahoma John Northcutt 2/1/83

Museum of the Great

Plains; P.O. Box 68;

Lawton, Oklahoma73502

#2. Front and west

sides, Looking S.E. Roll U-30, #7

Centenary Methodist Church Lawton, Oklahoma John Northcutt 3/6/83 Museum of the Great Plains; P.O. Box 68: Lawton, Okla. 73502 #3. Interior of main sanctuary rostrum with pipe organ, looking S. Roll UC-4, #11