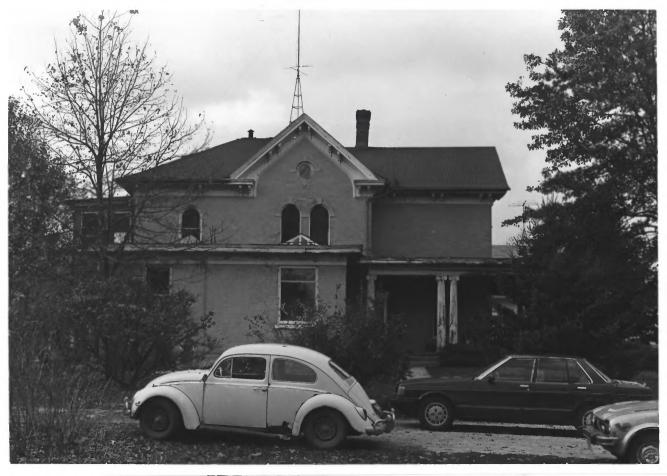

A. W. Pratt House 503 Melrose Avenue Iowa City, Iowa Photo No. 1 By: James E. Jacobsen Date: October, 1982 View: To south, front of house.

A. W. Pratt House 503 Melrose Avenue Iowa City, Iowa Photo No. 2 By: James E. Jacobsen Date: October, 1982 View: To west, side of house.