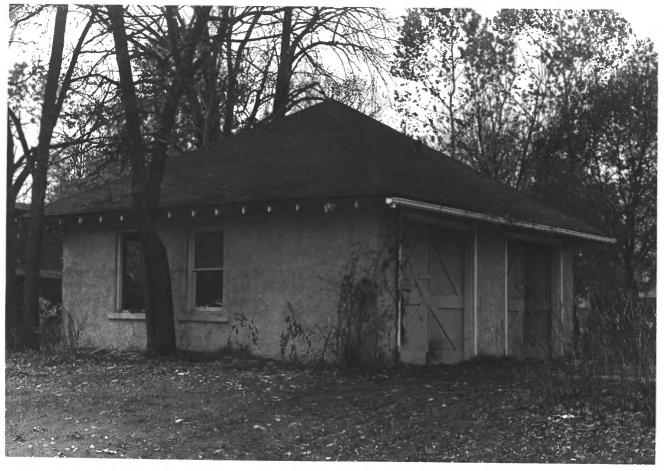

- A. W. Pratt House 503 Melrose Avenue Iowa City, Iowa Photo No. 3 By: James E. Jacobsen Date: October, 1982
- View: To northeast, side and rear of house.

A. W. Pratt House 503 Melrose Avenue Iowa City, Iowa Photo No. 4 By: James E. Jacobsen Date: October 1982 View: To southwest, garage.

A. W. Pratt House 503 Melrose Avenue Iowa City, Iowa Photo No. 5 By: James E. Jacobsen Date: October 1982 View: To Northwest, garage.