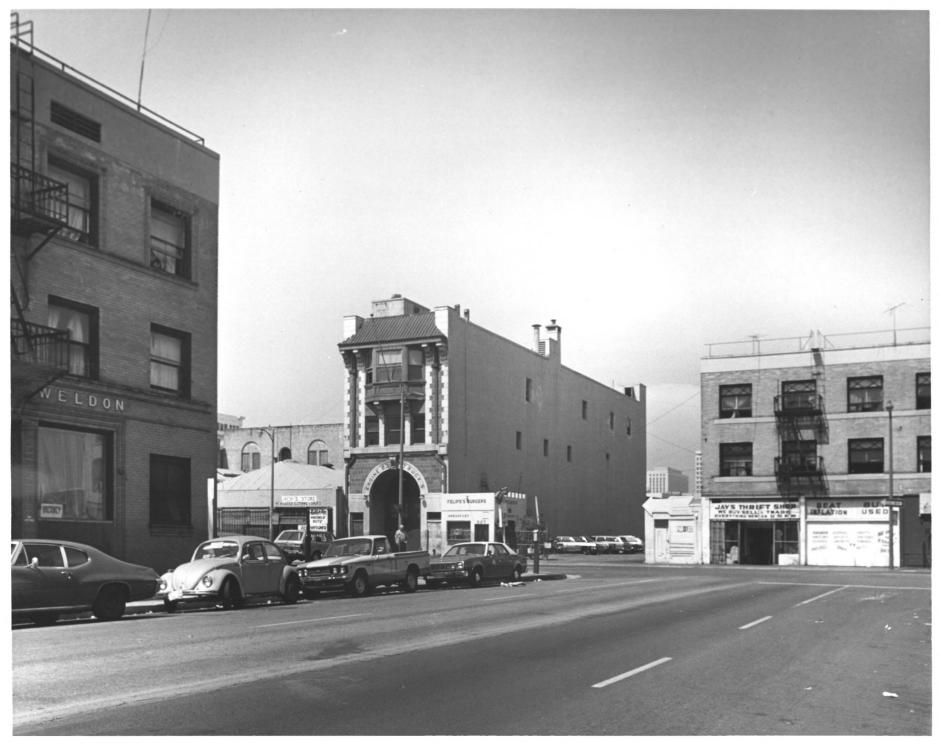

## 79622-12

OLD FIRE STATION 23, L. A. 90012

Adrian Cuttrell, Photographer 8/16/79
Negative location: 1403 S. Union Ave.
L.A., 90015. Frontal view: Exterior
of building facing north.
79622-12

OLD FIRE STATION 23, L. A. 90012 Adrian Cuttrell. Photographer 8/16/79 Negative location: 1403 S. Union Ave. L. A., 90015. Northwest angle of front exterior of building from Los Augeles distance. 2 out of of Co. 79622-7