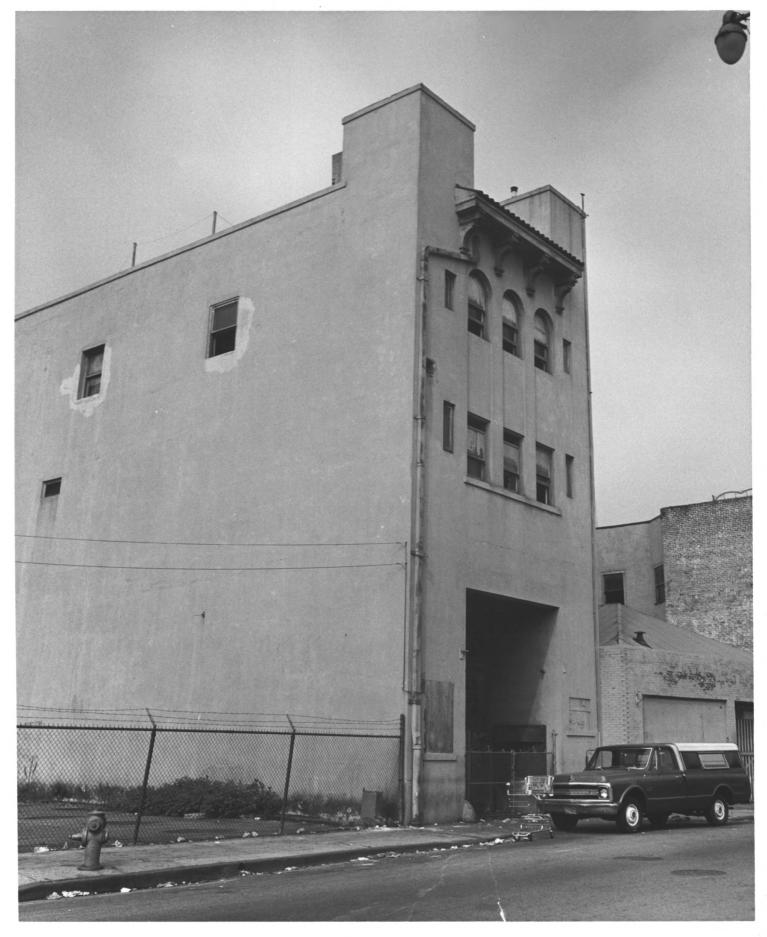

## 79622-10

OLD FIRE STATION 23, L. A. 90012
Adrian Cuttrell, Photographer, 8/16/79
Negative location: 1403 S. Union Ave.
L. A., 90015. Rear view: Exterior
of building, southwest angle. Los Augeles
79622-10