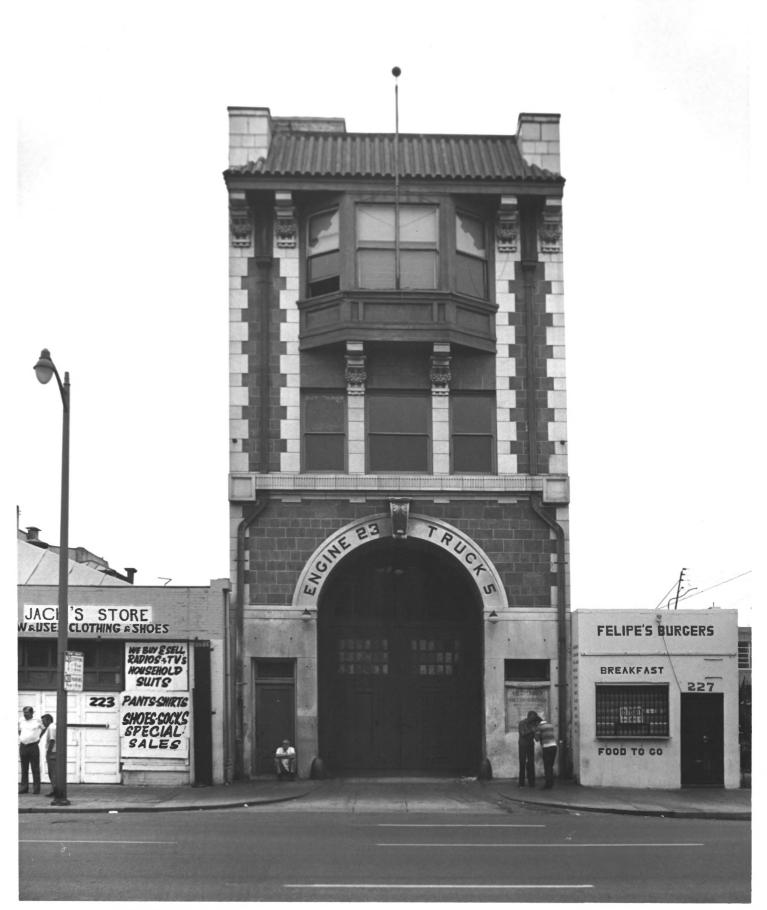

## 79622-12

OLD FIRE STATION 23, L. A. 90012

Adrian Cuttrell, Photographer 8/16/79
Negative location: 1403 S. Union Ave.
L.A., 90015. Frontal view: Exterior
of building facing north.
79622-12

OLD FIRE STATION 23, L. A. 90012 Adrian Cuttrell. Photographer 8/16/79 Negative location: 1403 S. Union Ave. L. A., 90015. Northwest angle of front exterior of building from Los Augeles distance. 2 out of of Co. 79622-7