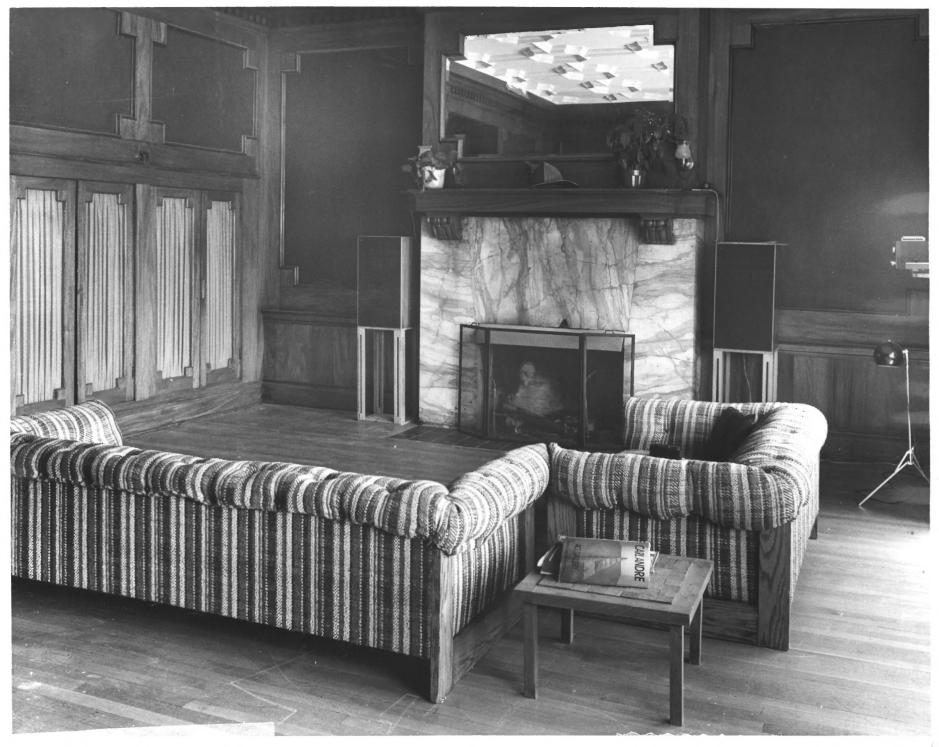

## 79622-4

OLD FIRE STATION 23, L.A. 90016 Adrian Cuttrell, Photographer 8/16/79 Negative location: 1403 S. Union Ave., L.A. 90015. Third floor interior view of fireplace & mirror from northeast angle. 79622-4 & OUT OR H Cos Augeles