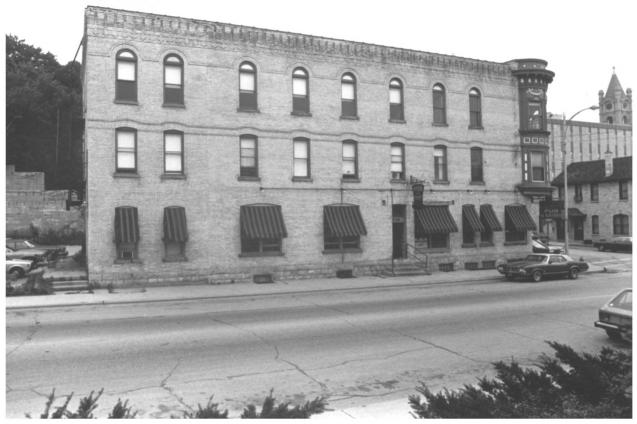

## HOFFMANN HOUSE HOTEL 200 West Grand Avenue Port Washington, WI Photo by John N. Vogel, 8/4/83 Neg. at WI Historical Society View from south Photo #2 of 5