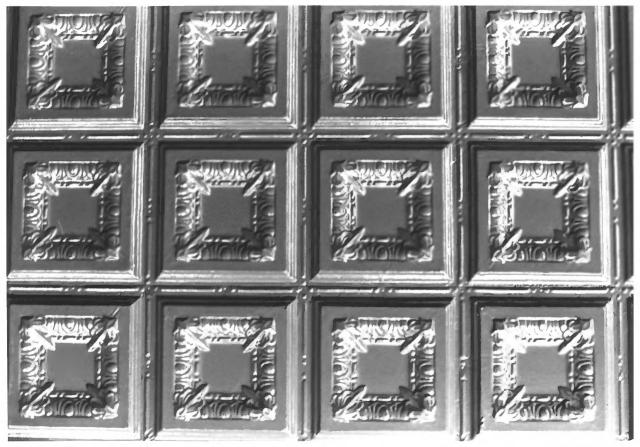

## HOFFMANN HOUSE HOTEL 200 West Grand Avenue Port Washington, WI Photo by John N. Vogel, 8/4/83 Neg. at WI Historical Society View of ceiling in bar Photo #5 of 5