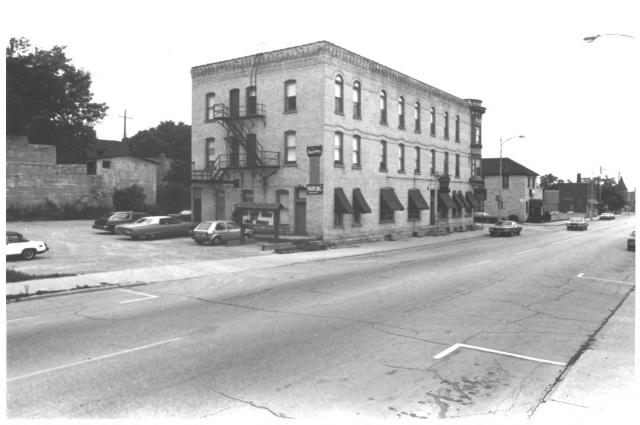

## 200 West Grand Avenue Port Washington, WI Photo by John N. Vogel, 8/4/83 Neg. at WI Historical Society View from southwest

HOFFMANN HOUSE HOTEL

Photo #3 of 5