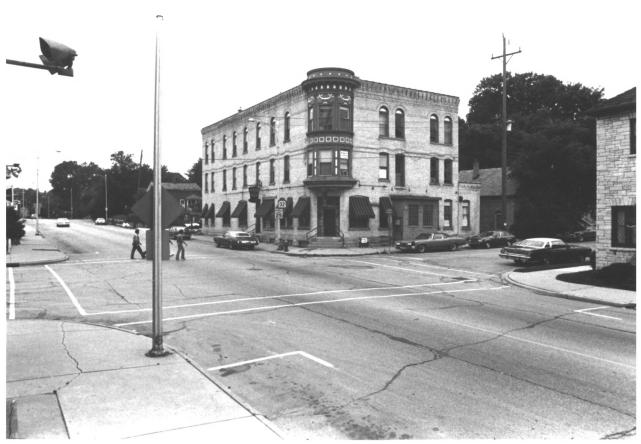

HOFFMANN HOUSE HOTEL 200 West Grand Avenue Port Washington, WI Photo by John N. Voqel, 8/4/83 Neg. at WI Historical Society View from southeast. Photo #1 of 5