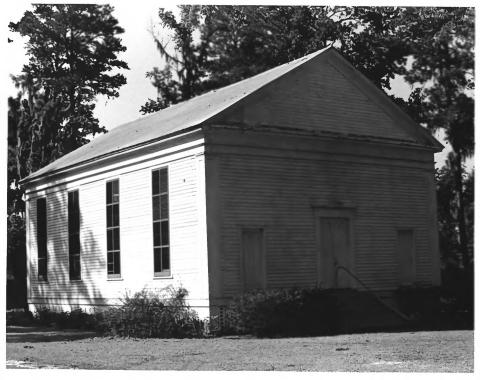

## UNITED STATES DEPARTMENT OF THE INTERIOR NATIONAL PARK SERVICE NATIONAL REGISTER OF HISTORIC PLACES PROPERTY PHOTOGRAPH FORM

(Type all entries - attach to or enclose with photograph)

| COMMON                         | AND/OR HISTORIC                   | NUMERIC CODE (Assigned by NPS) |
|--------------------------------|-----------------------------------|--------------------------------|
| Pisgah United Method<br>Church | list<br>Old Pisg <b>ah</b> Church | MAY 3 1974                     |
| 2. LOCATION                    |                                   |                                |
| STATE                          | COUNTY                            | TOWN                           |
| Florida                        | Leon                              | Tallahassee                    |

## 3. PHOTO REFERENCE PHOTO CREDIT NEGATIVE FILED AT DATE Div. of Archives, History June, 1973 Diane D. Greer and Records Mqt. 4. IDENTIFICATION DESCRIBE VIEW, DIRECTION, ETC. South elevation; main facade 1751/2 DEC 1 2 1973 10