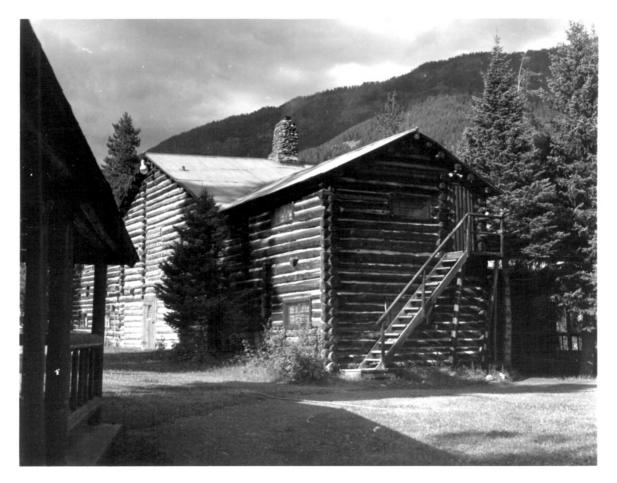

from south ind AND back CND

NPS Number 3/20/73

NPS Number 3/20/73 Title: Pabasta Tepie Loc. \_\_\_\_\_ Pack, by oming Looking from east to west 5 PROPERTY OF THE NATIONAL REGISTER

|          | UNITED STATES DEPARTMENT OF THE INTERIOR<br>NATIONAL PARK SERVICE<br>NATIONAL REGISTER OF HISTORIC PLACES<br>PROPERTY PHOTOGRAPH FORM<br>(Type all entries - attach to or enclose with photograph) |                                                                                                                                                                                                                             |          | STATE<br>Wyoming<br>county<br>Park<br>FOR NPS USE ONLY |          |  |
|----------|----------------------------------------------------------------------------------------------------------------------------------------------------------------------------------------------------|-----------------------------------------------------------------------------------------------------------------------------------------------------------------------------------------------------------------------------|----------|--------------------------------------------------------|----------|--|
|          |                                                                                                                                                                                                    |                                                                                                                                                                                                                             |          |                                                        |          |  |
|          |                                                                                                                                                                                                    |                                                                                                                                                                                                                             |          |                                                        |          |  |
|          |                                                                                                                                                                                                    |                                                                                                                                                                                                                             |          |                                                        |          |  |
| S        |                                                                                                                                                                                                    |                                                                                                                                                                                                                             |          | ENTRY NUMBER                                           | DATE     |  |
| z        | 1. NAME                                                                                                                                                                                            |                                                                                                                                                                                                                             |          |                                                        | <u> </u> |  |
| 0        | COMMON:                                                                                                                                                                                            | Pahaska Tepee                                                                                                                                                                                                               |          | 11                                                     | 41       |  |
| -        | AND/OR HISTORIC:                                                                                                                                                                                   | Pahaska Tepee                                                                                                                                                                                                               |          |                                                        |          |  |
| F        | 2. LOCATION                                                                                                                                                                                        |                                                                                                                                                                                                                             |          |                                                        |          |  |
| U        | STREET AND NUMBER                                                                                                                                                                                  | STREET AND NUMBER:                                                                                                                                                                                                          |          |                                                        |          |  |
|          |                                                                                                                                                                                                    | 50 miles west of Cody on U.S. Highway 14-16-20                                                                                                                                                                              |          |                                                        |          |  |
| R        | CITY OR TOWN:                                                                                                                                                                                      | - 1                                                                                                                                                                                                                         |          | NATIO                                                  |          |  |
|          | STATE:                                                                                                                                                                                             | Cody                                                                                                                                                                                                                        |          | CO REGIS                                               |          |  |
| S        | STATE:                                                                                                                                                                                             | Wyoming 56                                                                                                                                                                                                                  |          | X                                                      | 1028     |  |
|          | 3. PHOTO REFERENCE                                                                                                                                                                                 | 170m2mB                                                                                                                                                                                                                     | <u> </u> | 101                                                    | L        |  |
| <b>Z</b> | PHOTO CREDIT:                                                                                                                                                                                      | Jack Richard                                                                                                                                                                                                                |          |                                                        |          |  |
|          | DATE OF PHOTO:                                                                                                                                                                                     | 1972                                                                                                                                                                                                                        |          |                                                        |          |  |
| ш        | NEGATIVE FILED AT                                                                                                                                                                                  | NEGATIVE FILED AT:                                                                                                                                                                                                          |          |                                                        |          |  |
| ш        | Jack                                                                                                                                                                                               | Jack Richard Studio - Box 976 - 915 Rumsey Ave - Cody, Wyo. 82414                                                                                                                                                           |          |                                                        |          |  |
| S        | 4 IDENTIFICATION                                                                                                                                                                                   |                                                                                                                                                                                                                             |          |                                                        |          |  |
|          | DESCRIBE VIEW, D                                                                                                                                                                                   | DESCRIBE VIEW, DIRECTION, ETC.                                                                                                                                                                                              |          |                                                        |          |  |
|          | The view is<br>In the foreg                                                                                                                                                                        | The photo is of a painting done by R. Farrington Elwell.<br>The view is of Pahaska Tepee, looking west<br>In the foreground is a hunting party led by Buffalo Bill, who is himself<br>standing just to the right of center. |          |                                                        |          |  |
|          |                                                                                                                                                                                                    |                                                                                                                                                                                                                             |          |                                                        |          |  |