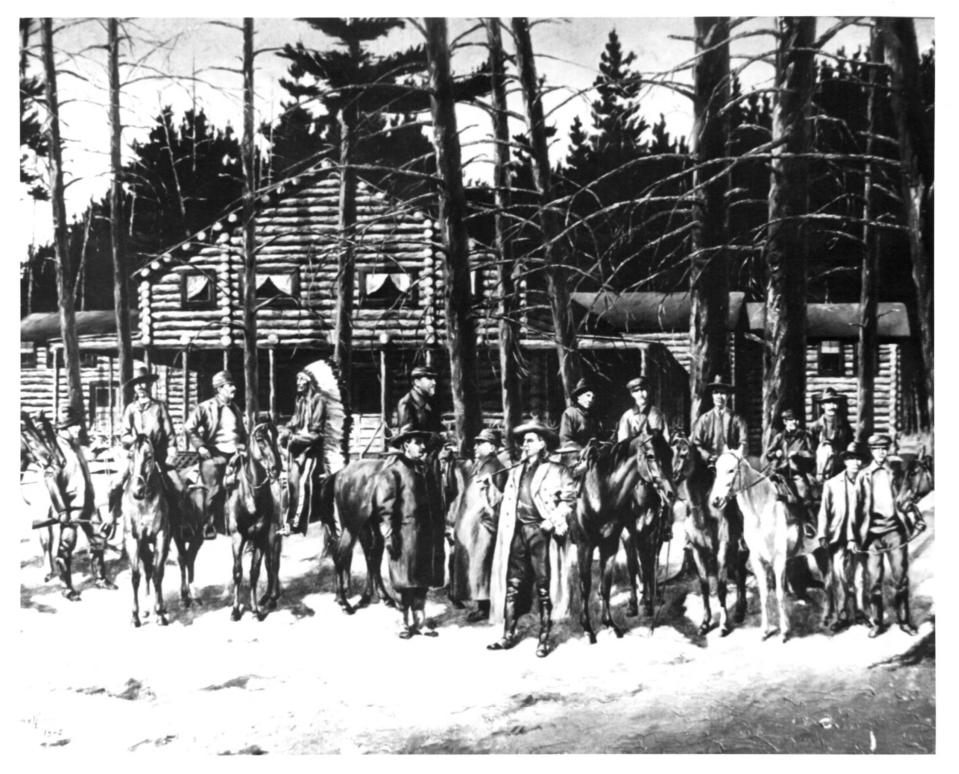

from south ind AND back CND

NPS Number 3/20/73

NPS Number 3/20/73 Title: Pabasta Tepie Loc. \_\_\_\_\_ Pack, by oming Looking from east to west 5 PROPERTY OF THE NATIONAL REGISTER

|          | UNITED STATES DEPARTMENT OF THE INTERIOR<br>NATIONAL PARK SERVICE<br>NATIONAL REGISTER OF HISTORIC PLACES<br>PROPERTY PHOTOGRAPH FORM<br>(Type all entries - attach to or enclose with photograph) |                                                                                                                                                                                                                             |          | STATE<br>Wyoming<br>county<br>Park<br>FOR NPS USE ONLY |          |  |
|----------|----------------------------------------------------------------------------------------------------------------------------------------------------------------------------------------------------|-----------------------------------------------------------------------------------------------------------------------------------------------------------------------------------------------------------------------------|----------|--------------------------------------------------------|----------|--|
|          |                                                                                                                                                                                                    |                                                                                                                                                                                                                             |          |                                                        |          |  |
|          |                                                                                                                                                                                                    |                                                                                                                                                                                                                             |          |                                                        |          |  |
|          |                                                                                                                                                                                                    |                                                                                                                                                                                                                             |          |                                                        |          |  |
| S        |                                                                                                                                                                                                    |                                                                                                                                                                                                                             |          | ENTRY NUMBER                                           | DATE     |  |
| z        | 1. NAME                                                                                                                                                                                            |                                                                                                                                                                                                                             |          |                                                        | <u> </u> |  |
| 0        | COMMON:                                                                                                                                                                                            | Pahaska Tepee                                                                                                                                                                                                               |          | 11                                                     | 41       |  |
| -        | AND/OR HISTORIC:                                                                                                                                                                                   | Pahaska Tepee                                                                                                                                                                                                               |          |                                                        |          |  |
| F        | 2. LOCATION                                                                                                                                                                                        |                                                                                                                                                                                                                             |          |                                                        |          |  |
| U        | STREET AND NUMBER                                                                                                                                                                                  | STREET AND NUMBER:                                                                                                                                                                                                          |          |                                                        |          |  |
|          |                                                                                                                                                                                                    | 50 miles west of Cody on U.S. Highway 14-16-20                                                                                                                                                                              |          |                                                        |          |  |
| R        | CITY OR TOWN:                                                                                                                                                                                      | - 1                                                                                                                                                                                                                         |          | NATIO                                                  |          |  |
|          | STATE:                                                                                                                                                                                             | Cody                                                                                                                                                                                                                        |          | CO REGIS                                               |          |  |
| S        | STATE:                                                                                                                                                                                             | Wyoming 56                                                                                                                                                                                                                  |          | X                                                      | 1028     |  |
|          | 3. PHOTO REFERENCE                                                                                                                                                                                 | 170m2mB                                                                                                                                                                                                                     | <u> </u> | 101                                                    | L        |  |
| <b>Z</b> | PHOTO CREDIT:                                                                                                                                                                                      | Jack Richard                                                                                                                                                                                                                |          |                                                        |          |  |
|          | DATE OF PHOTO:                                                                                                                                                                                     | 1972                                                                                                                                                                                                                        |          |                                                        |          |  |
| ш        | NEGATIVE FILED AT                                                                                                                                                                                  | NEGATIVE FILED AT:                                                                                                                                                                                                          |          |                                                        |          |  |
| ш        | Jack                                                                                                                                                                                               | Jack Richard Studio - Box 976 - 915 Rumsey Ave - Cody, Wyo. 82414                                                                                                                                                           |          |                                                        |          |  |
| S        | 4 IDENTIFICATION                                                                                                                                                                                   |                                                                                                                                                                                                                             |          |                                                        |          |  |
|          | DESCRIBE VIEW, D                                                                                                                                                                                   | DESCRIBE VIEW, DIRECTION, ETC.                                                                                                                                                                                              |          |                                                        |          |  |
|          | The view is<br>In the foreg                                                                                                                                                                        | The photo is of a painting done by R. Farrington Elwell.<br>The view is of Pahaska Tepee, looking west<br>In the foreground is a hunting party led by Buffalo Bill, who is himself<br>standing just to the right of center. |          |                                                        |          |  |
|          |                                                                                                                                                                                                    |                                                                                                                                                                                                                             |          |                                                        |          |  |