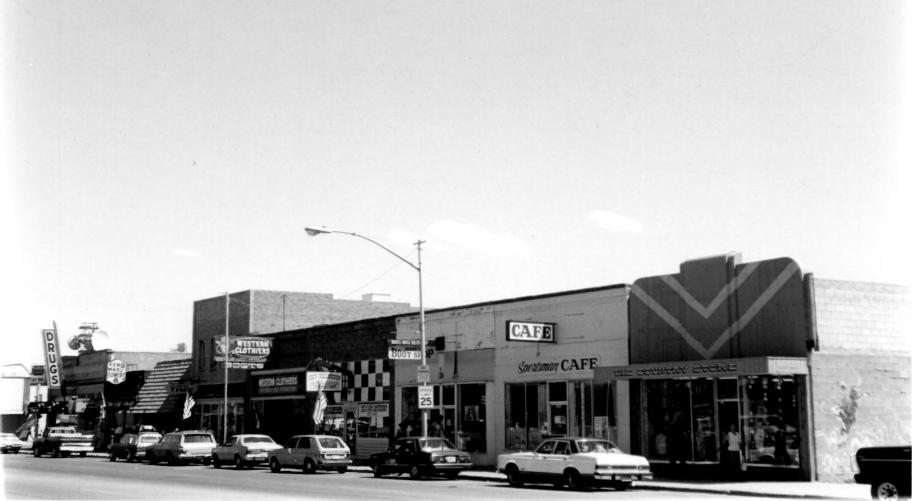

Sheridan Avenue Historic District Cody, Wyoming Photographer: Christy Love-7/30/81 Big Horn, Wyoming Photograph #8: View of the West end of the South side of Sheridan Avenue

between 12th and 13th Streets.