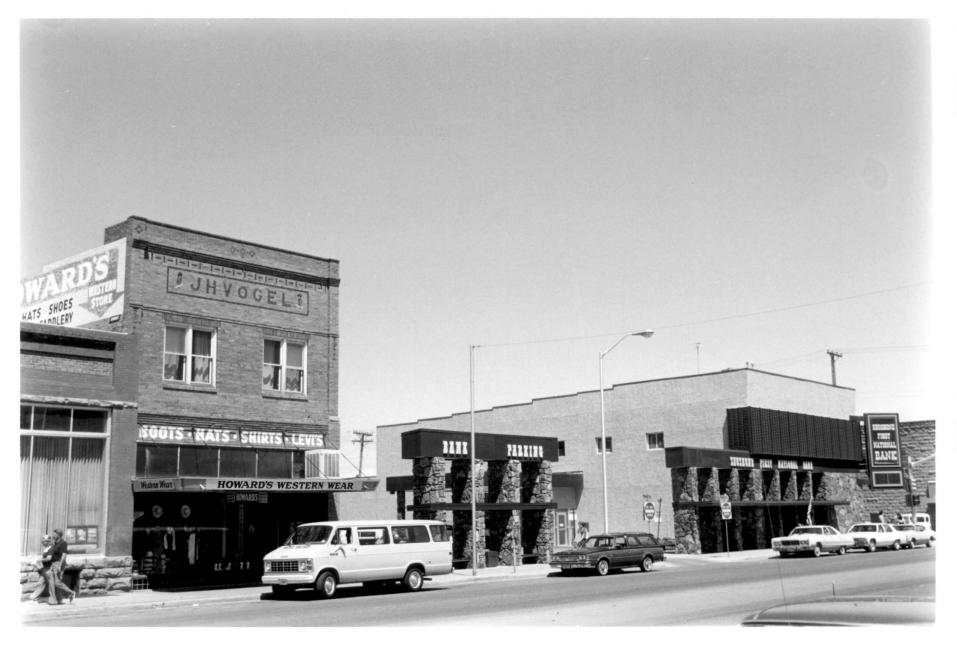

SEP 30 1982

Sheridan Avenue Historic District Cody, Wyoming Photographer: Christy Love -7/30/81 Big Horn, Wyoming Photograph #11: View of the East end of th North side of Sheridan Avenue between 12th and 13th Streets.