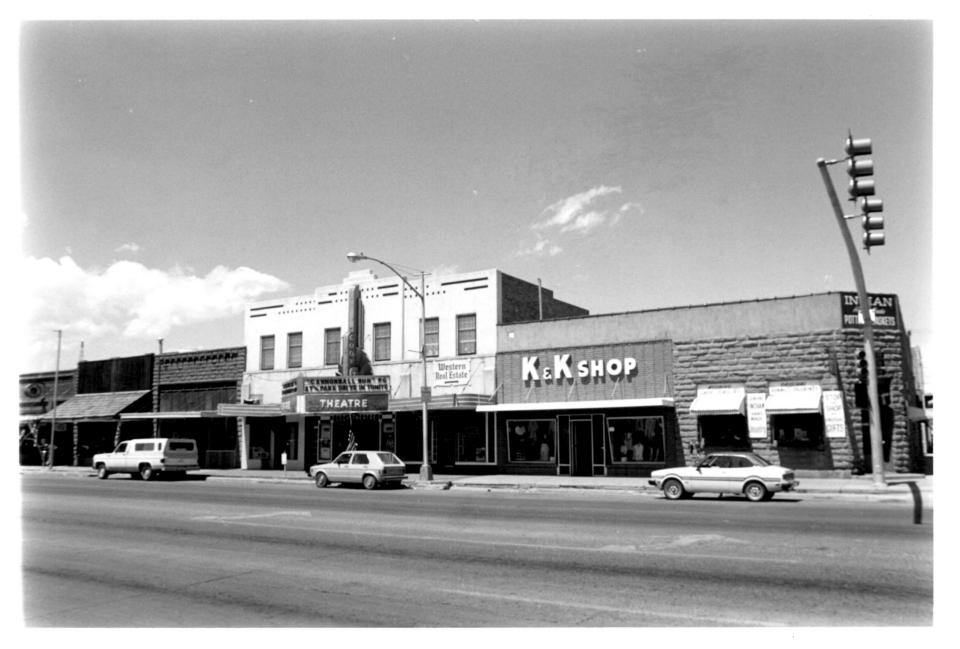

SEP 30 1982

Sheridan Avenue Historic District Cody, Wyoming Photographer: Christy Love -7/30/81 Big Horn, Wyoming Photograph #11: View of the East end of th North side of Sheridan Avenue between 12th and 13th Streets.