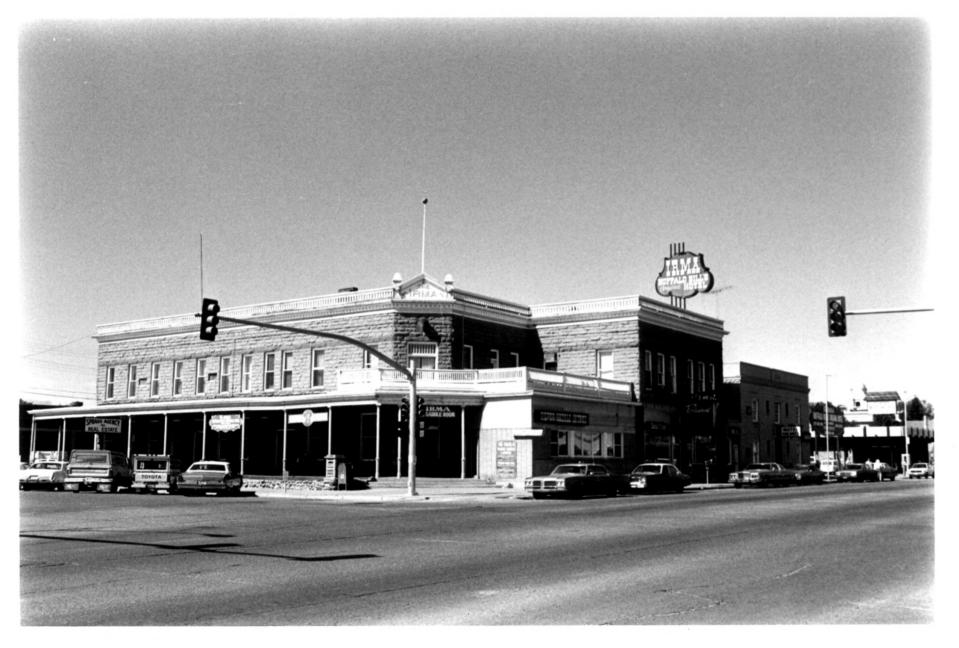

Sheridan Avenue Historic District Cody, Wyoming Photographer: Christy Love- 7/30/81 Big Horn, Wyoming Photograph #6: View of the East end of the South Side of Sheridan Avenue between 11th and 12th Streets.