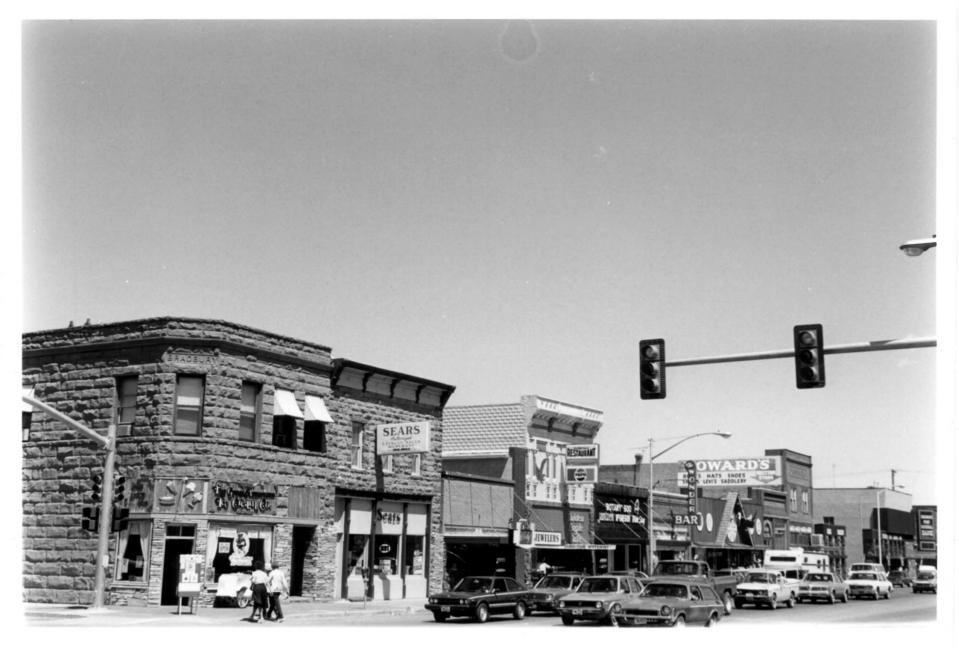

Sheridan Avenue Historic District Cody, Wyoming Photographer: Christy Love- 7/30/81 Big Horn, Wyoming Photograph #5: View of the East end of the North side of Sheridan Avenue between 11th and 12th Streets.