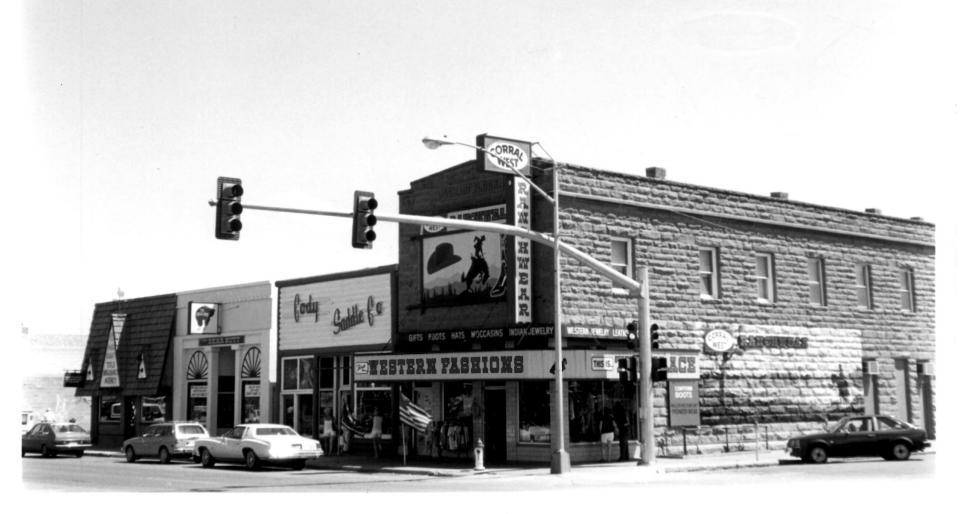

Sheridan Avenue Historic District Cody, Wyoming Photographer: Christy Love- 7/30/81 Big Horn, Wyoming Photograph #9: View of the East end of the South side of Sheridan Avenue

between 12th and 13th Streets.