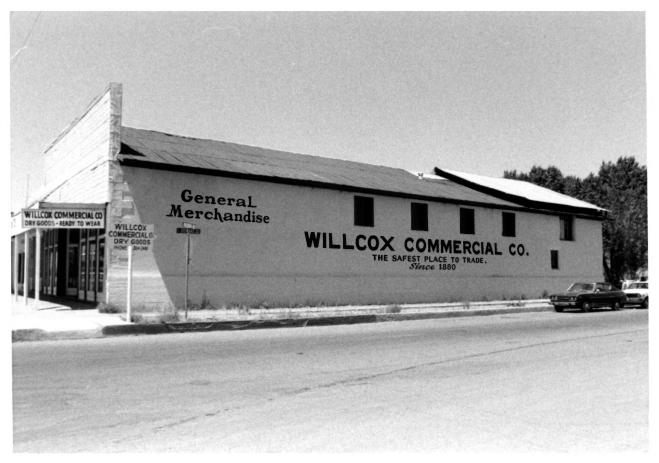

WILLOOX COMMERCIAL COMPANY 180 N. Railroad, Willcox, Arizona Photo by Dale Seidel November 1981 Negative on file at Willcox Commercial Co. Camera facing North-west Phote 1 of 6

WILLCOX COMMERCIAL COMPANY 180 N. Railroad, Willcox, Arizona Photo by Dale Seidel November, 1981 Negative at Willcox Commercial Company Camera facing South-west Photo 2 of 6

WILLCOX COMMERCIAL COMPANY 180 N. Railroad, Willcox, Az. Photo by Dale Seidel November 1981 Negative on file at Willcox Commercial Co. Camera facing Southeast Photo 3 of 6

Willcox Commercial Company 180 N. Railroad Ave., Willcox, AZ Photo by Dale Seidel, December 1982 Negative on file at Willcox Commercial Co. Camera facing southwest Photo 4 of 6