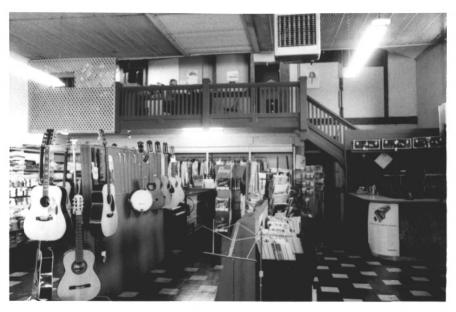

Willcox Commercial Company 180 N. Railroad Ave., Willcox, AZ Photo by Dale Seidel, December 1982 Negative on file at Willcox Commercial Co. Interior, looking west at office balcony Photo 5 of 6

Willcox Commercial Company 180 N. Railroad Ave., Willcox, AZ Photo by Dale Seidel. December 1932 Negative on file at Willcox Commercial Co. Detail of pressed metal ceiling Photo 6 of 6