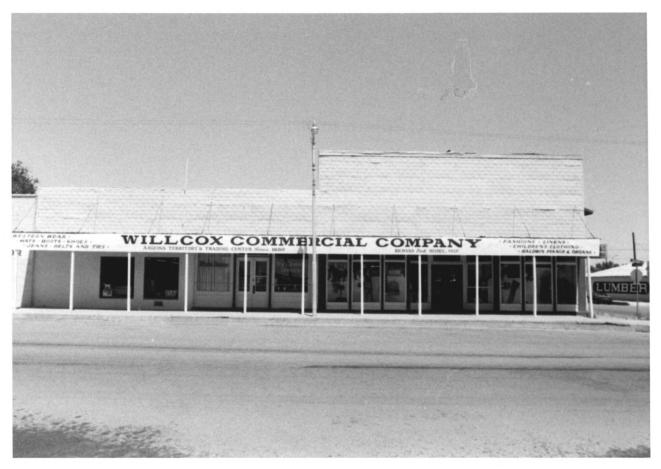

WILLOOX COMMERCIAL COMPANY 180 N. Railroad, Willcox, Arizona Photo by Dale Seidel November 1981 Negative on file at Willcox Commercial Co. Camera facing North-west Phote 1 of 6

WILLCOX COMMERCIAL COMPANY 180 N. Railroad, Willcox, Arizona Photo by Dale Seidel November, 1981 Negative at Willcox Commercial Company Camera facing South-west Photo 2 of 6