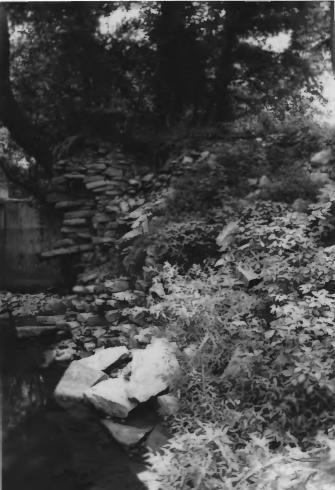

View: East
Photo #2 of 3

Old Town Bridge (WM-47), Old Natchez Trace Williamson County Multiple Resource Area Williamson County, TN Date: July, 1987 Photo by: Thomason and Associates . Neg: TN Historical Commission

Photo #: 3 of 3

View: East

Nashville, TN