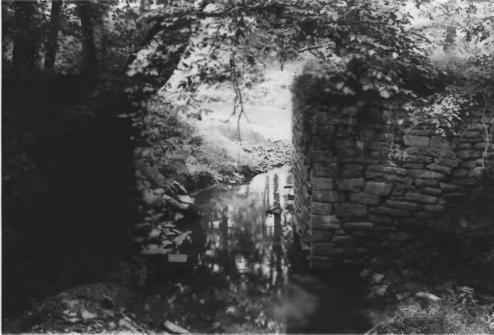

Old Town Bridge (WM-47), Old Natchez Trace Williamson County Multiple Resource Area Williamson County, TN Date: July, 1987
Photo by: Thomason and Associates

Neg: TN Historical Commission

Nashville. TN

View: West
Photo #: 1 of 3