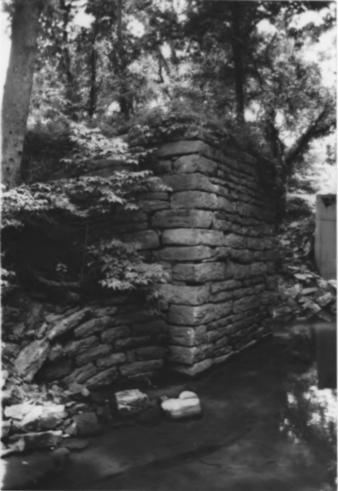

Old Town Bridge (WM-47), Old Natchez Trace Williamson County Multiple Resource Area Williamson County, TN Date: July, 1987 Photo by: Thomason and Associates Neg: TN Historical Commission Nashville, TN

View: East
Photo #2 of 3

Old Town Bridge (WM-47), Old Natchez Trace Williamson County Multiple Resource Area Williamson County, TN Date: July, 1987 Photo by: Thomason and Associates . Neg: TN Historical Commission