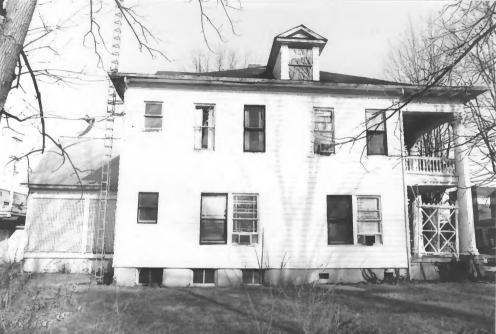

Photo by: Thomason and Associates

H. L. Bruce House (site #5), 202 S. Poplar St. Paris Multiple Resource Area Henry County, Tennessee Date: December, 1987 Photo by: Thomason and Associates Neg: TN Historical Commission Nashville. TN View: Southwest, of north facade

Photo#: 5 of 8

H. L. Bruce House (site #5), 202 S. Poplar St Paris Multiple Resource Area Henry County, Tennessee Date: December, 1987 Photo by: Thomason and Associates Neg: TN Historical Commission Nashville, TN View: Southwest, of east facade