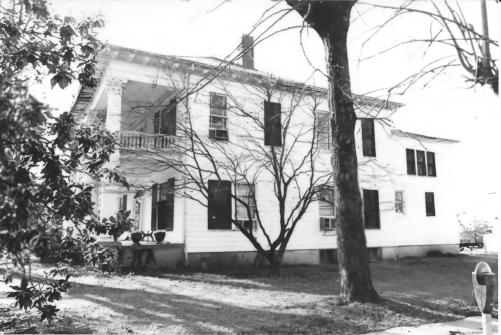

Photo#: 1 of 8

H.L. Bruce House(site #5), 202 S. Poplar St. Paris Multiple Resource Area Henry County. Tennessee Date: December, 1987 Photo by: Thomason and Associates Neg: TN Historical Commission

Nashville, TN View: Northwest, of south and east facades

Photo#: 2 of 8

Paris Multiple Resource Area Henry County, Tennessee Date: December, 1987 Photo by: Thomason and Associates Neg: TN Historical Commission

H. L. Bruce House(site #5), 202 S. Poplar St.

Photo#: 3 of 8