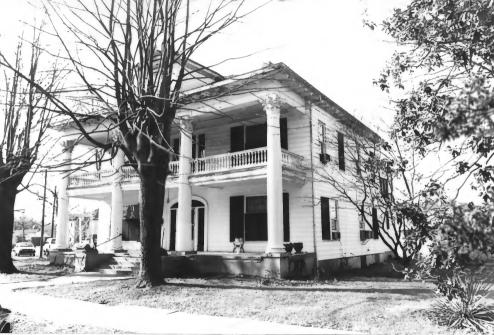

Nashville, TN View: North, of south facade

H. L. Bruce House(site #5), 202 S. Poplar St. Paris Multiple Resource Area Henry County, Tennessee Date: December. 1987

Neg: TN Historical Commission Nashville, TN View: Northeast, of south and west facades

Photo by: Thomason and Associates

H. L. Bruce House (site #5), 202 S. Poplar St. Paris Multiple Resource Area Henry County, Tennessee Date: December, 1987 Photo by: Thomason and Associates Neg: TN Historical Commission Nashville. TN View: Southwest, of north facade