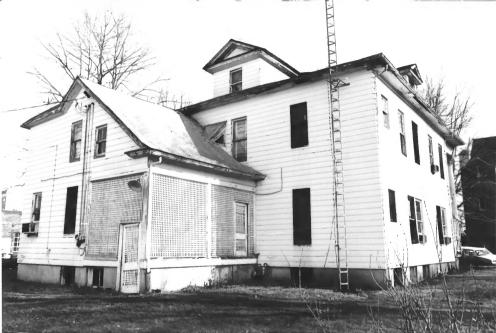

Photo#: 6 of 8

H. L. Bruce House(site #5), 202 S. Poplar St. Paris Multiple Resource Area Henry County, Tennessee Date: December. 1987 Photo by: Thomason and Associates Neg: TN Historical Commission Nashville, TN

Nashville, TN View: West, of main entrance, on east facade

Photo#: 7 of 8

H. L. Bruce House(site \$5), 202 S. Poplar St. Paris Multiple Resource Area Henry County, Tennessee Date: December. 1987

Photo by: Thomason and Associates
Neg: TN Historical Commission
Nashville, TN
View: Northwest, of garage.