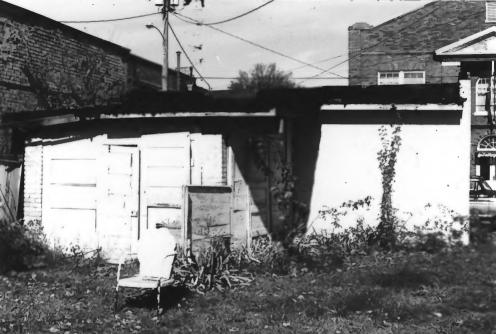

Nashville, TN View: West, of main entrance, on east facade

Photo#: 7 of 8

H. L. Bruce House(site \$5), 202 S. Poplar St. Paris Multiple Resource Area Henry County, Tennessee Date: December. 1987

Photo by: Thomason and Associates
Neg: TN Historical Commission
Nashville, TN
View: Northwest, of garage.

Photo#: 8 of 8