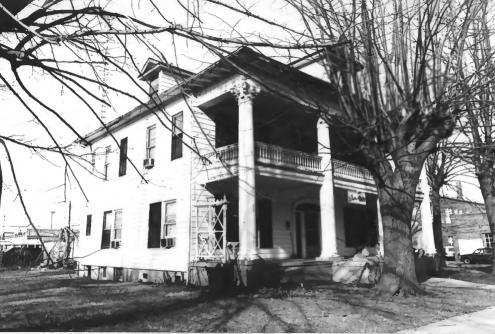

Photo#: 2 of 8

Paris Multiple Resource Area Henry County, Tennessee Date: December, 1987 Photo by: Thomason and Associates Neg: TN Historical Commission

H. L. Bruce House(site #5), 202 S. Poplar St.

Photo#: 3 of 8

Nashville, TN View: North, of south facade

H. L. Bruce House(site #5), 202 S. Poplar St. Paris Multiple Resource Area Henry County, Tennessee Date: December. 1987

Neg: TN Historical Commission Nashville, TN View: Northeast, of south and west facades