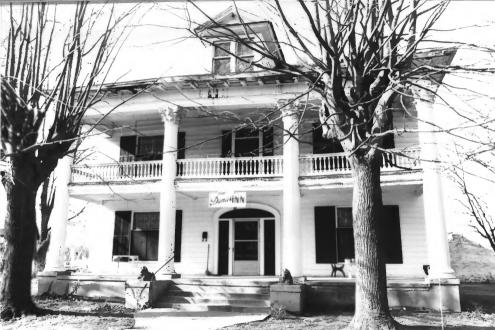

H. L. Bruce House(site #5), 202 S. Poplar St. Paris Multiple Resource Area Henry County, Tennessee Date: December, 1987 Photo by: Thomason and Associates Neg: TN Historical Commission Nashville, TN View: West, of main(east) facade