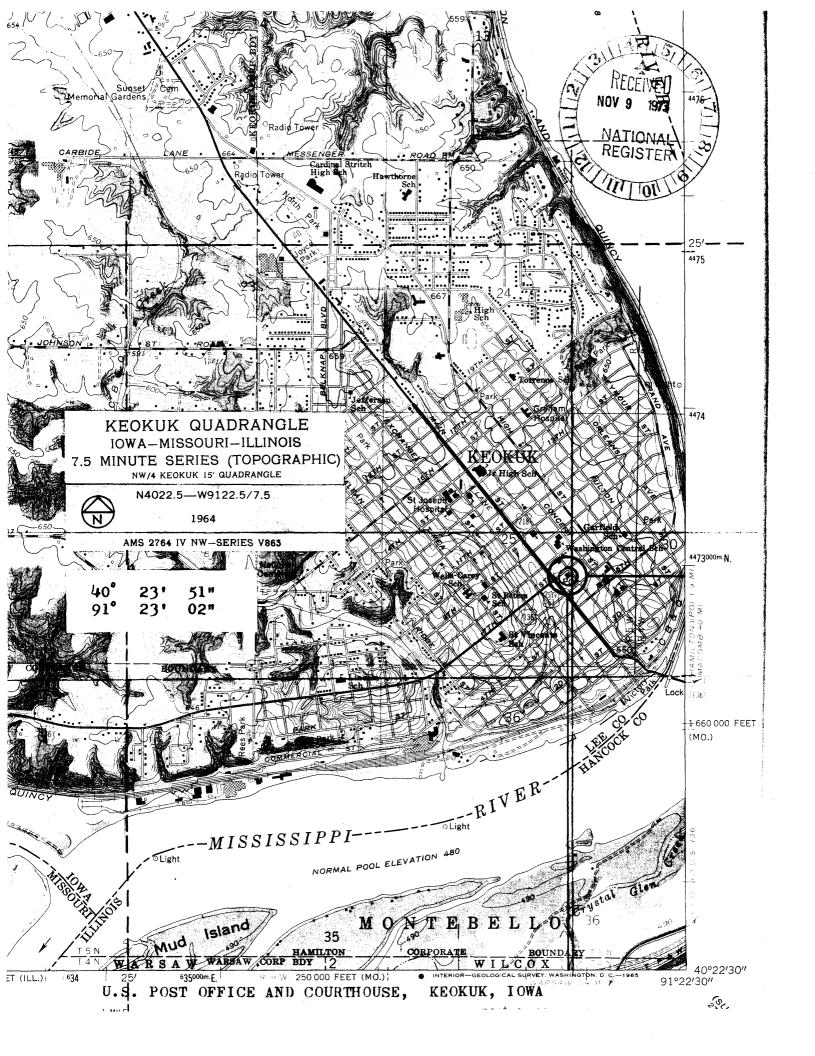

spect for its distinguished and venerable relative.

Form 10-300a (July 1969)

#### UNITED STATES DEPARTMENT OF THE INTERIOR NATIONAL PARK SERVICE

### NATIONAL REGISTER OF HISTORIC PLACES INVENTORY - NOMINATION FORM

| STATE | Iowa          |          |
|-------|---------------|----------|
| OUNTY | Lee           |          |
| F     | OR NPS USE ON | LY       |
| ENTR  | Y NUMBER      | DATE     |
|       | JAN           | 2 4 1974 |

Section 7 Sheet #2 (Continuation Sheet)

(Number all entries)

U.S. C.H. & P.O., Keokuk, Iowa

According to the <u>Annual Report of the Supervising</u>
<u>Architect</u> for 1886 (opposite p. 30) this building
was designed in 1885 under the administration of
M. E. Bell. The extension of the tower came under
the administration of Jas. H. Windrim, 1889-90.





section 7 Keokuk P.O. Attachment #1, Floor Plan RECEIVED -40-01 NOV 9 1973 MARQUEE. NATIONAL REGISTER MAILING PLATFORM Overhead Door-2 MITTON MAILING VESTIBULE. Overall lot size 140'-6"x 200'-6" 1956 WORK ROOM EXTENSION. Original 1887-90 Bldg. 107-8" ASST.
POSTMASTER'S
OFFICE. VIS TOILET POST MASTER'S OFFICE. VENT TOILET VAULT. L.O. GALLERY ABOVE.S londeau WORK ROOM. REGISTRY MONEY ORDER. 2484 B PUBLIC LOBBY (Unossignable) FIRST FLOOR P. AN MET AGENCY AREA, (PO.), "
"ASSIGNABLE AREAS, "
GIR, MECH., 4 CONST., 3
GROSS FLOOR AREA, "
" FIRST FLOOR ASSIGNMENT PLAN. U.S. P.O. & C.H.,

N. Seventh St.



KEOKUK, IOWA. DRAWING NO. AS-3. REVISED: