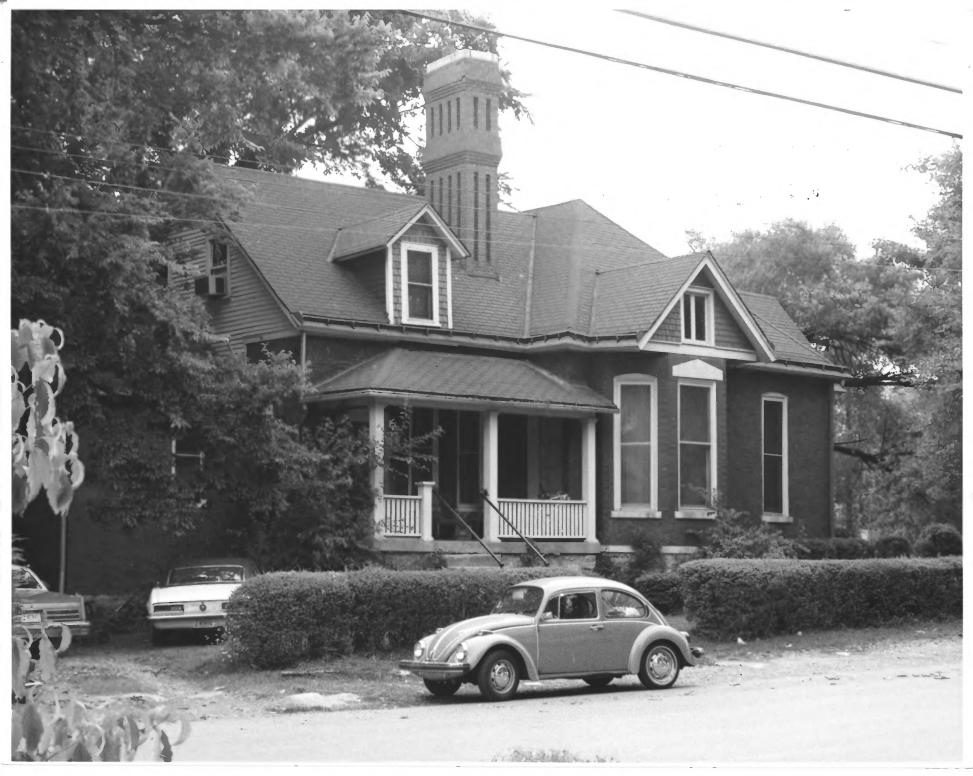

```
NASHVILLE, TENNESSEE
PHOTO BY: Berle Pilsk, Architect, Nashville
NEG: Fisk University
                          FEB 9 1978
DATE: June 1977
Magnolia Cottage (15), north and west
  elevations, facing southeast
```