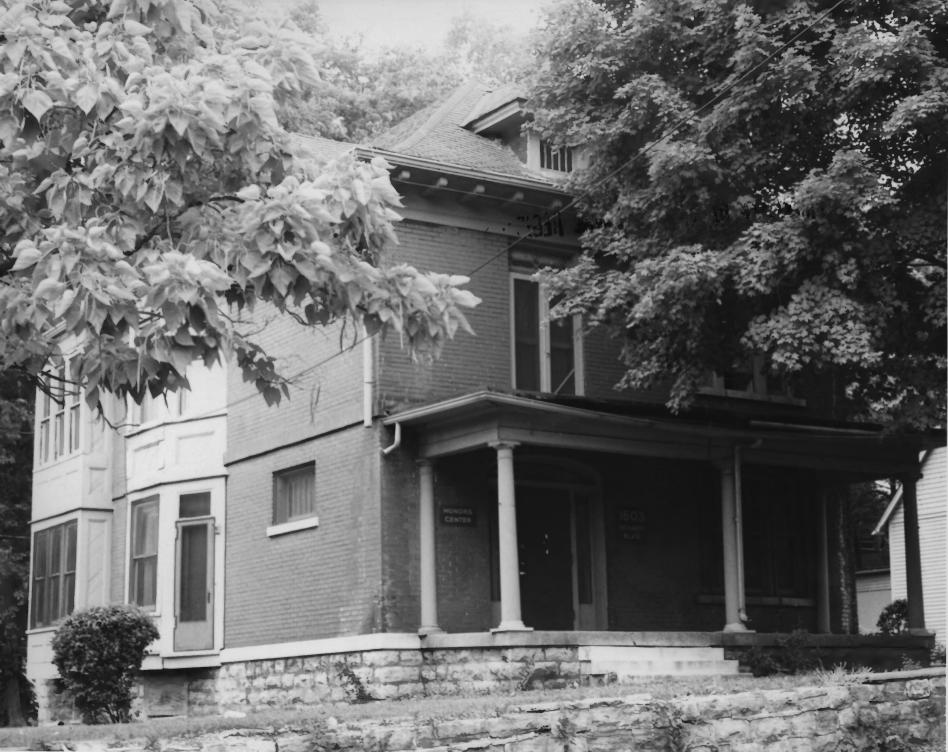

# FISK UNIVERSITY HISTORIC DISTRICT NASHVILLE, TENNESSEE PHOTO BY: Berle Pilsk, Architect, Nashville NEG: Fisk University DATE: June 1977

Honors Center (18), North and east elevations facing southwest

NOV 7 1977