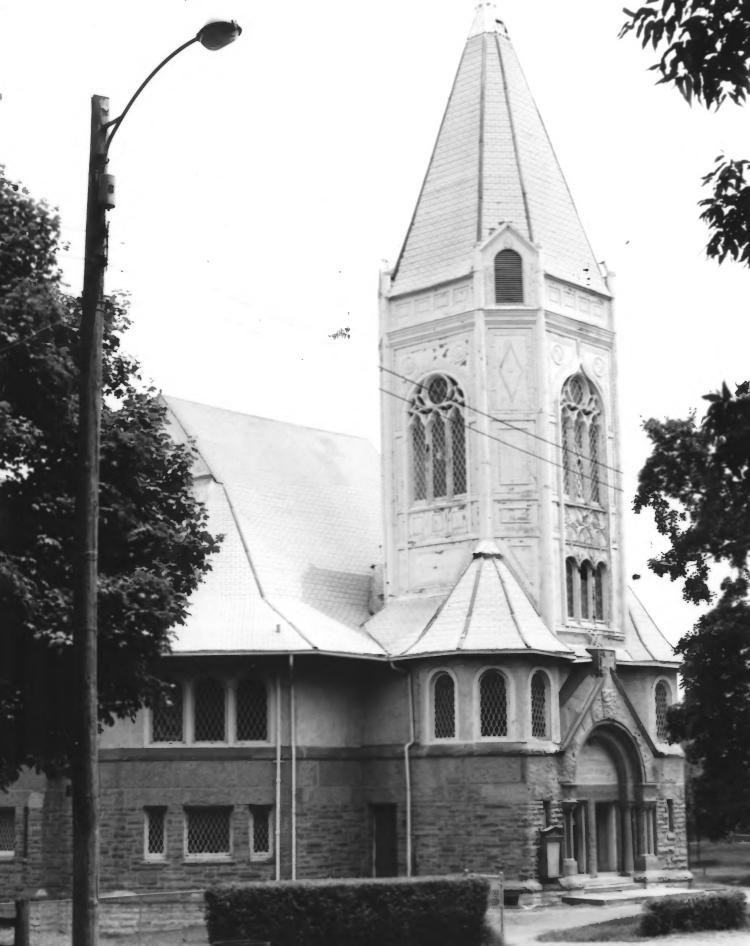

FISK UNIVERSITY HISTORIC DISTRICT
NASHVILLE, TENNESSEE
PHOTO BY: Berle Pilsk, Architect, Nashville
NEG: Fisk University NOV 7 1977

DATE: June 1977
Fisk Memorial Chapel (13), west and north elevations, facing southeast