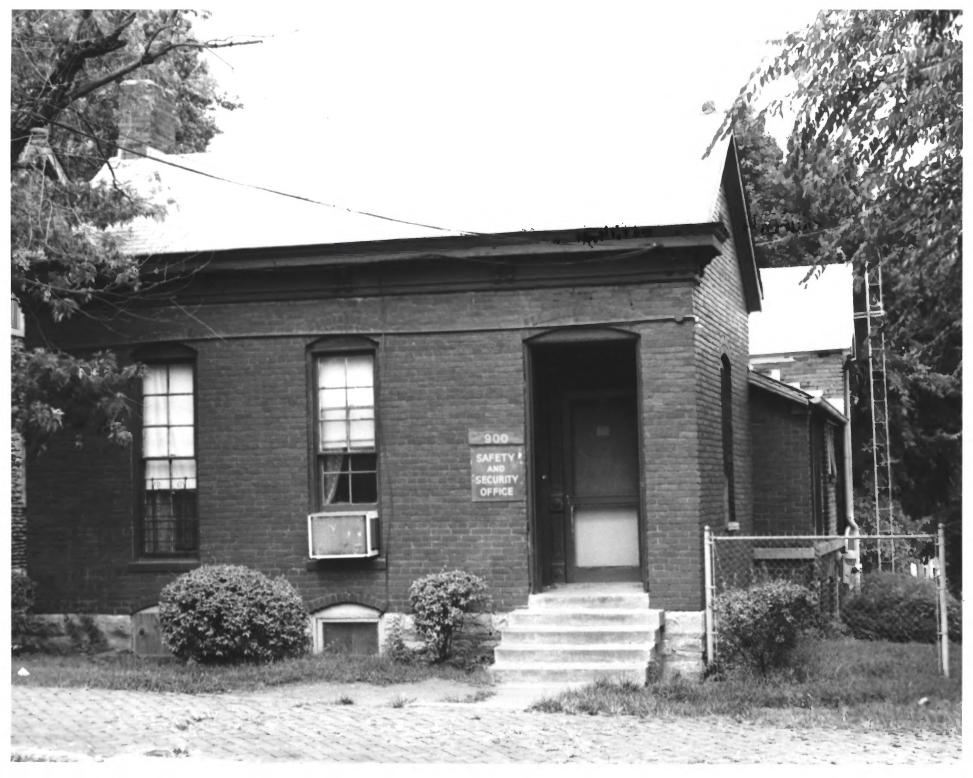

Davidson Co.

FISK UNIVERSITY HISTORIC DISTRICT NASHVILLE, TENNESSEE PHOTO BY: Berle Pilsk, Architect, Nashville NEG: Fisk University DATE: June 1977 Safety and Security Office (52), west and

south elevations, facing east