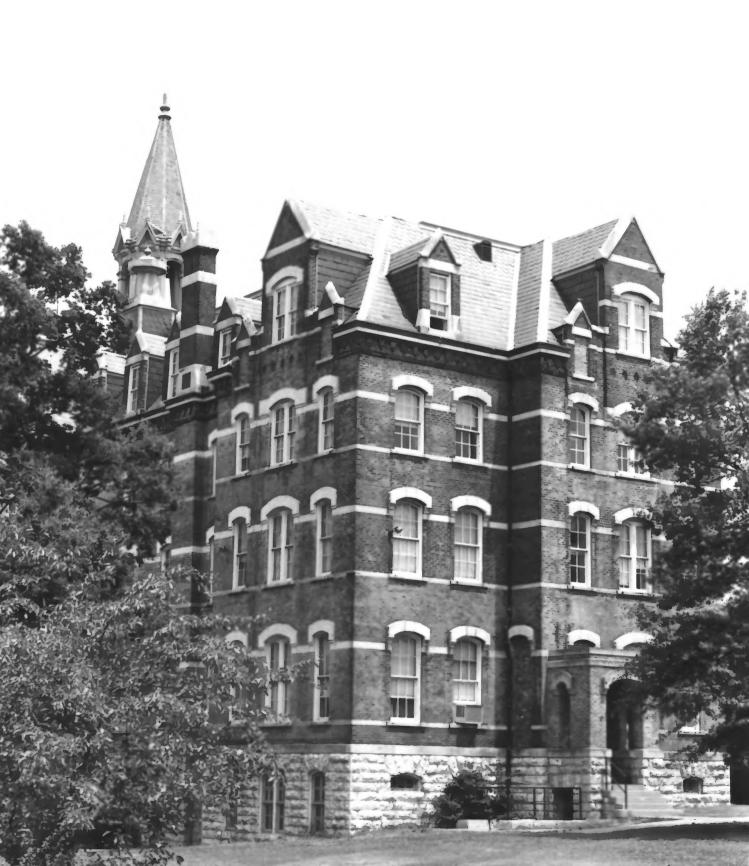

```
FISK UNIVERSITY HISTORIC DISTRICT
NASHVILLE, TENNESSEE
PHOTO BY: Berle Pilsk, Architect, Nashville
                       NOV 7 1977
NEG: Fisk University
DATE: June 1977.
Jubilee Hall (1), north and east
  elevations, facing southwest
```