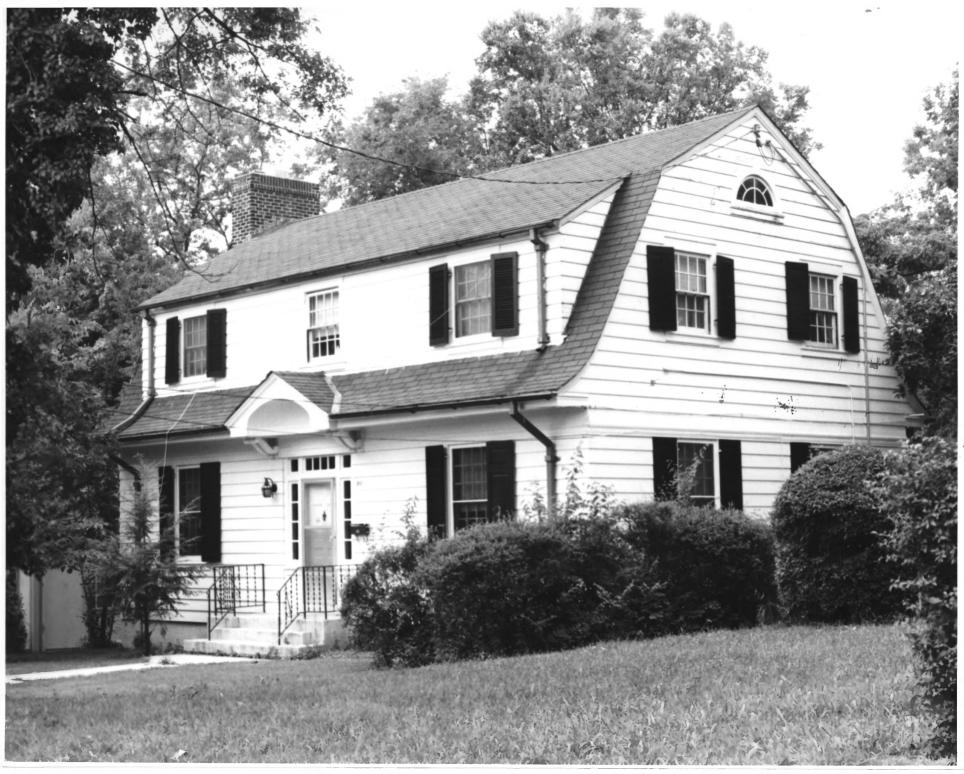

FISK UNIVERSITY HISTORIC DISTRICT NASHVILLE, TENNESSEE FEB 9 1978
PHOTO BY: Berle Pilsk, Architect, Nashville NEG: Fisk University DATE: June 1977 NOV 7 1977
Residence (19), south elevation, facing north