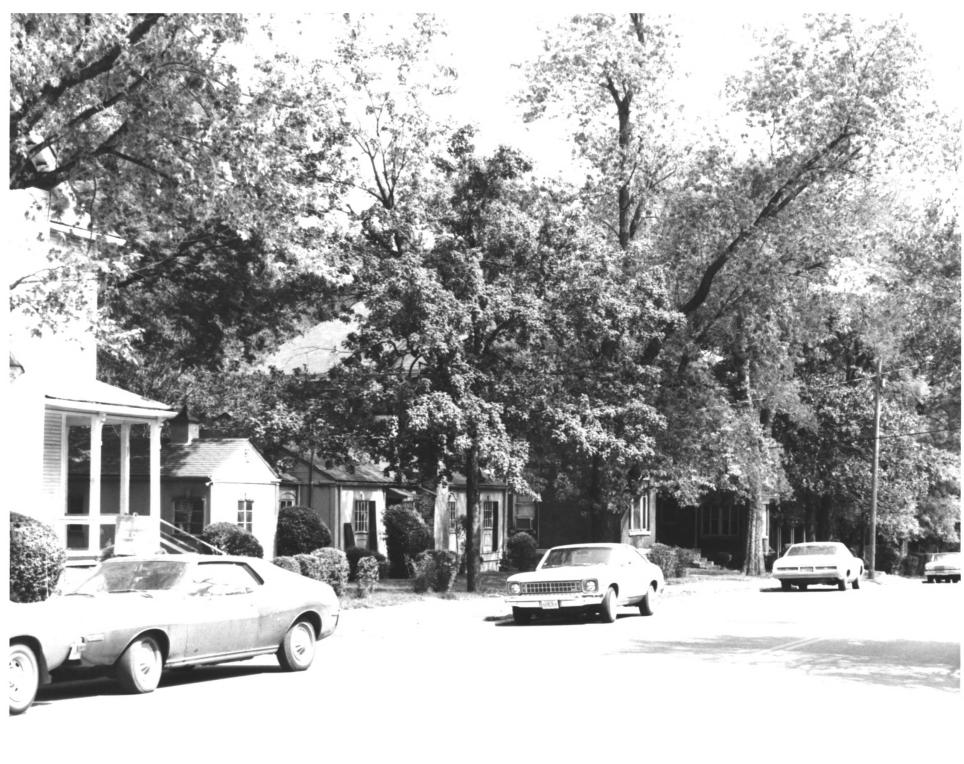

facing southwest Denis City

THE REAL PROPERTY AND PERSONS NAMED IN

```
FISK UNIVERSITY HISTORIC DISTRICT
NASHVILLE, TN
PHOTO BY: Berle Pilsk, Architect, Nashville
```

NEG: Fisk University

DATE: July 1977

Streetscape, Jackson Street, facing west