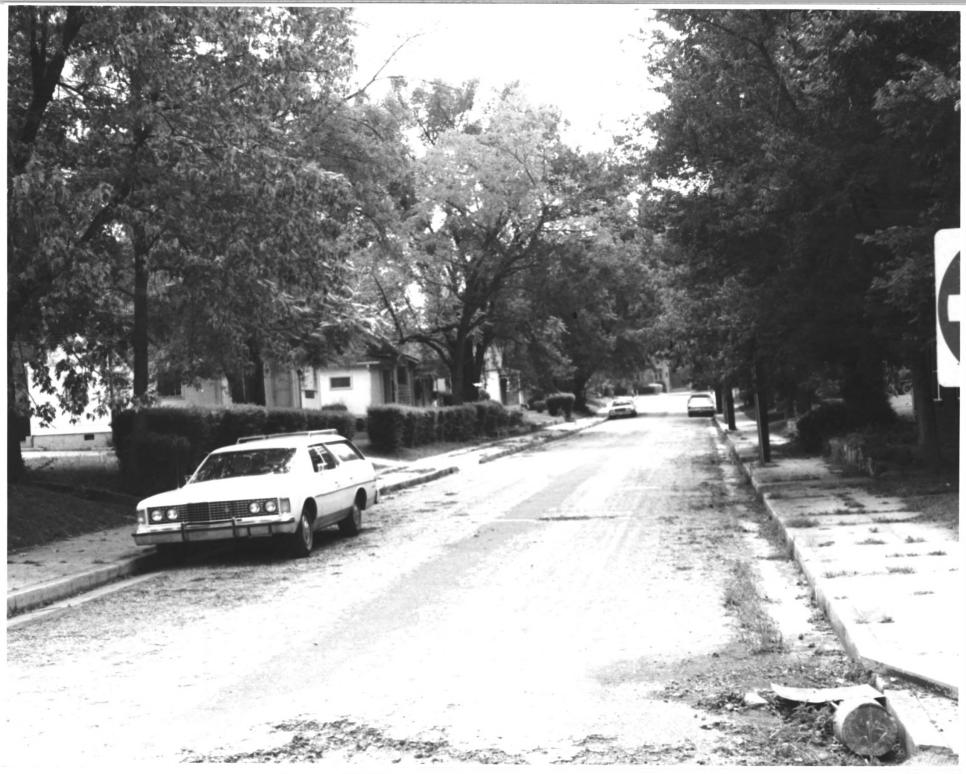

```
FISK UNIVERSITY HISTORIC DISTRICT
NASHVILLE. TN
PHOTO BY: Berle Pilsk, Architect, Nashville
NEG: Fisk University
DATE: July 1977
```

NOV 7 1977
Streetscape, 17th Street, at Meharry
Blvd., facing south

```
NASHVILLE, TN
PHOTO BY: Berle Pilsk, Architect, Nashville
NEG: Fisk University
DATE: July 1977
Streetscape, Meharry Blvd. at 17th Ave.,
   facing west
```

FISK UNIVERSITY HISTORIC DISTRICT

NASHVILLE, TENNESSEE PHOTO BY. Berle Pilsk, Architect, Nashville NEG: Fisk University DATE: July 1977 NOV 7 1977