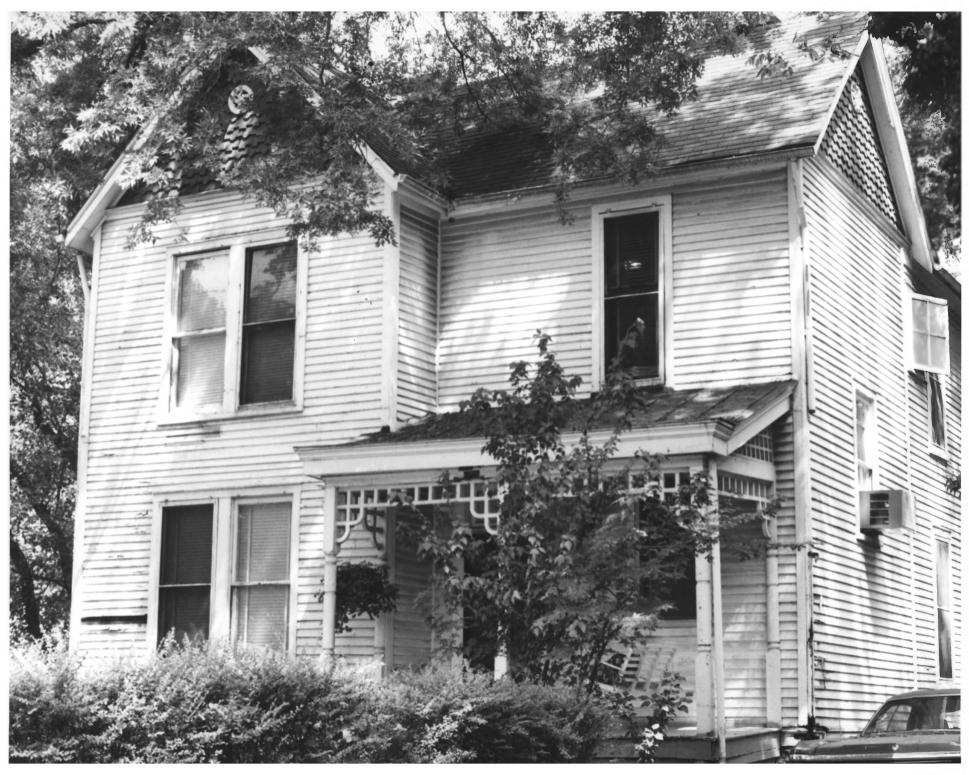

Streetscape, 17th Avenue North, facing south

```
NASHVILLE, TENNESSEE
PHOTO BY: Berle Pilsk, Architecte Nashville
NEG: Fisk University
DATE: June 1977
Residence (67), East elevation, facing west
```