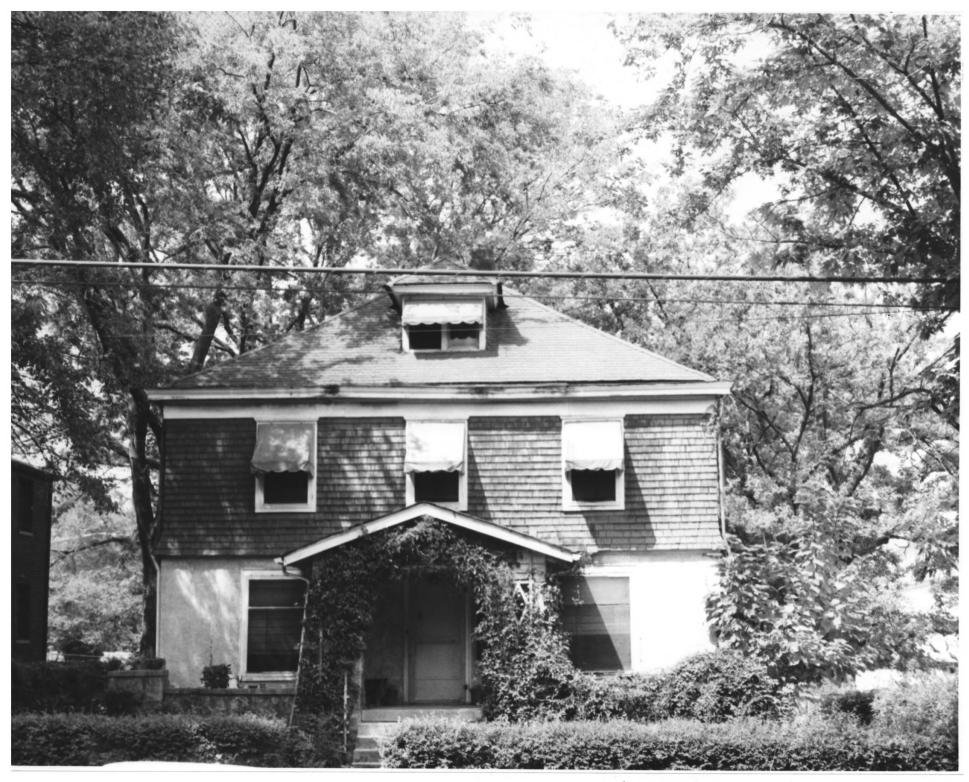

Streetscape, 17th Avenue North, facing south

```
NASHVILLE, TENNESSEE
PHOTO BY: Berle Pilsk, Architecte Nashville
NEG: Fisk University
DATE: June 1977
Residence (67), East elevation, facing west
```