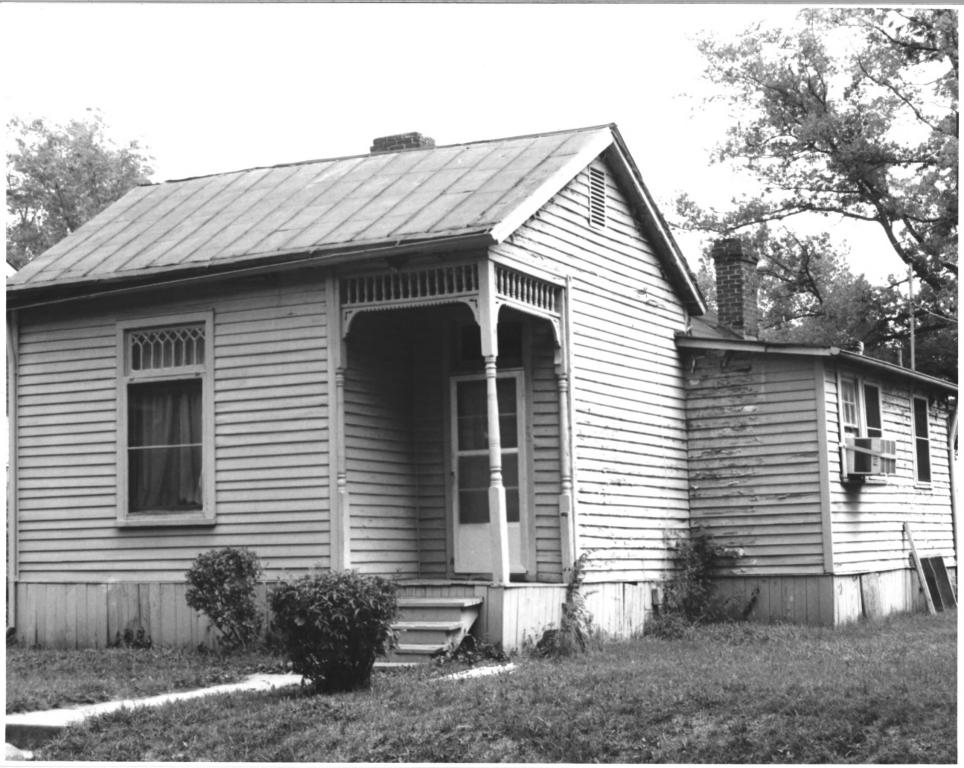

Streetscape, 17th Avenue North, facing south

```
NASHVILLE, TENNESSEE
PHOTO BY: Berle Pilsk, Architecte Nashville
NEG: Fisk University
DATE: June 1977
Residence (67), East elevation, facing west
```