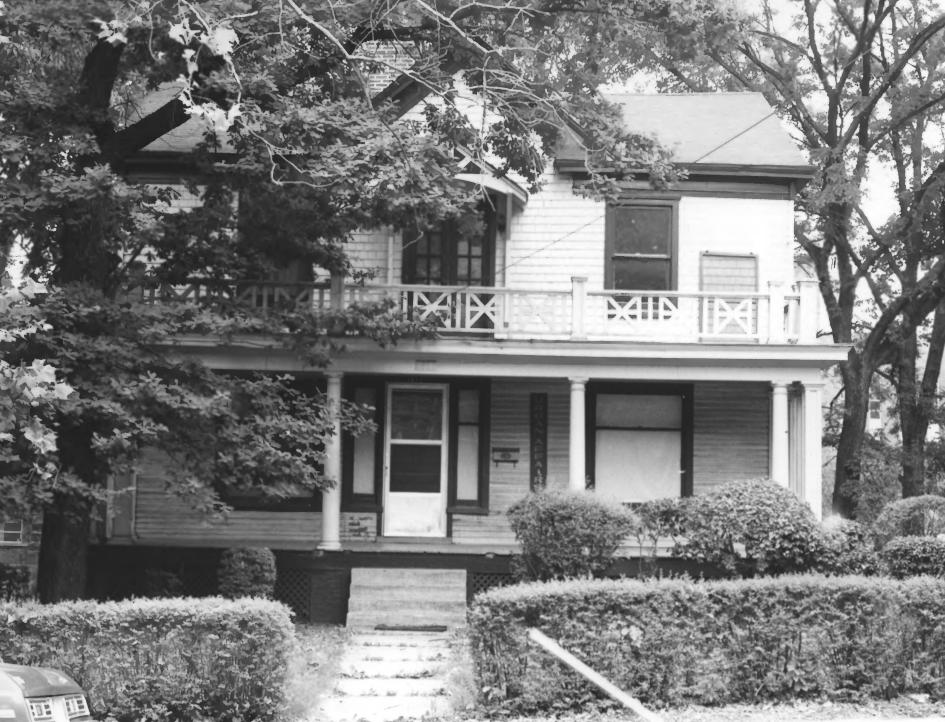

NOV 7 1977

FISK UNIVERSITY HISTORIC DISTRICT NASHVILLE, TENNESSEE PHOTO BY: Berle Pilsk, Architect, Nashville NEG: Fisk University DATE: June 1977 Residence (54), east and north elegations, facing southwest