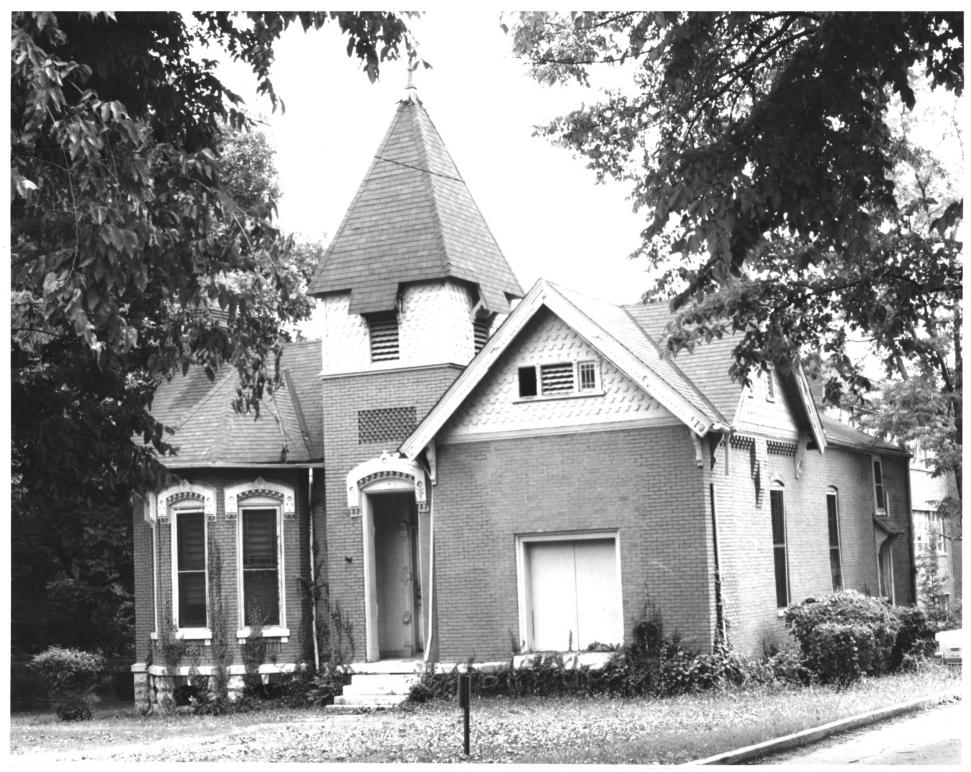

```
FISK UNIVERSITY HISTORIC DISTRICT
NASHVILLE, TENNESSEE FEB 9
PHOTO BY: Berle Pilsk, Architect, Nashville
NEG: Fisk University
```

DATE: June 1977

Bell Tower (37), north and east elevations, facing southwest