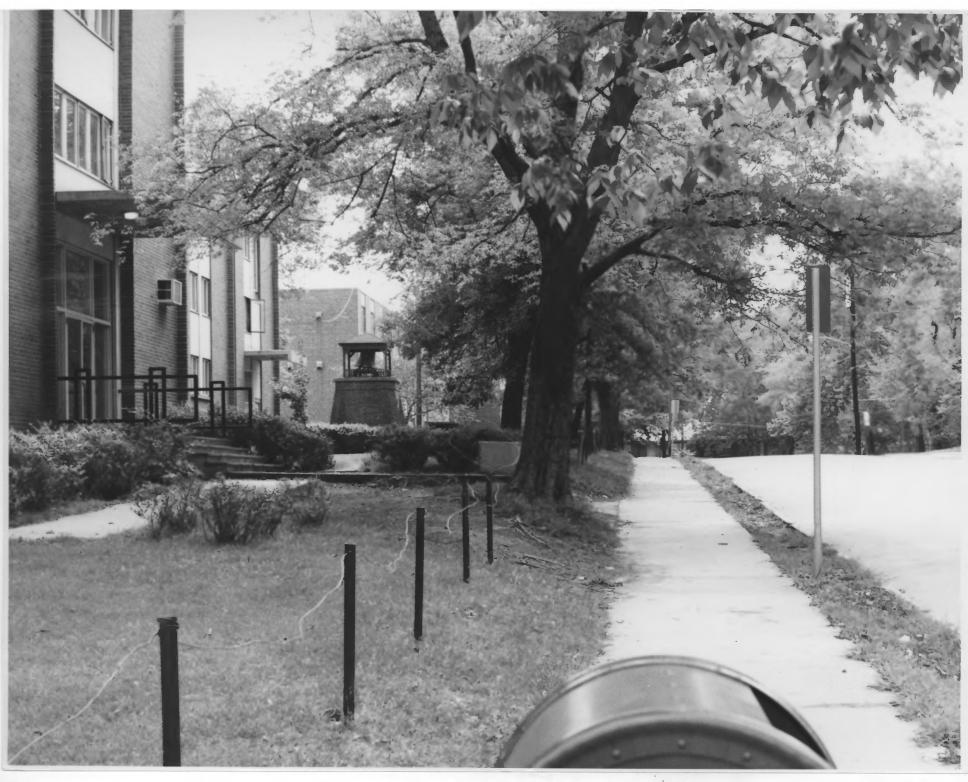

facing southwest Denis City

THE REAL PROPERTY AND PERSONS NAMED IN

```
FISK UNIVERSITY HISTORIC DISTRICT
NASHVILLE, TN
PHOTO BY: Berle Pilsk, Architect, Nashville
```

NEG: Fisk University

DATE: July 1977

Streetscape, Jackson Street, facing west

FISK UNIVERSITY HISTORIC DISTRICT NASHVILLE. TENNESSEE PHOTO BY: Berle Pilsk, Architect, Nashville NEG: Fisk University NOV 7 1977

Streetscape, Phillips Street, facing west

DATE: July 1977

FISK UNIVERSITY HISTORIC DISTRICT Nashville, TN

PHOTO BY: Berle Pilsk, Architect, Nashvillo NEG: Fisk University NUV 7 1977

DATE: July 1977 Streetscape, Meharry Blvd., facing east

```
FISK UNIVERSITY HISTORIC DISTRICT
NASHVILLE. TN
PHOTO BY: Berle Pilsk, Architect, Nashville
NEG: Fisk University
DATE: July 1977
```

NOV 7 1977
Streetscape, 17th Street, at Meharry
Blvd., facing south

```
NASHVILLE, TN
PHOTO BY: Berle Pilsk, Architect, Nashville
NEG: Fisk University
DATE: July 1977
Streetscape, Meharry Blvd. at 17th Ave.,
   facing west
```

FISK UNIVERSITY HISTORIC DISTRICT

NASHVILLE, TENNESSEE PHOTO BY. Berle Pilsk, Architect, Nashville NEG: Fisk University DATE: July 1977 NOV 7 1977

Streetscape, 17th Avenue North, facing south

```
NASHVILLE, TENNESSEE
PHOTO BY: Berle Pilsk, Architecte Nashville
NEG: Fisk University
DATE: June 1977
Residence (67), East elevation, facing west
```

## FEB 9 NOV 7 1977

FISK UNIVERSITY HISTORIC DISTRICT NASHVILLE, TENNESSEE FEB 9 1978 PHOTO BY: Berle Pilsk, Architect, Nashville NEG: Fisk University NOV 7 1977 DATE: July 1977 Streetscape, 17th Avenue North, facing SE