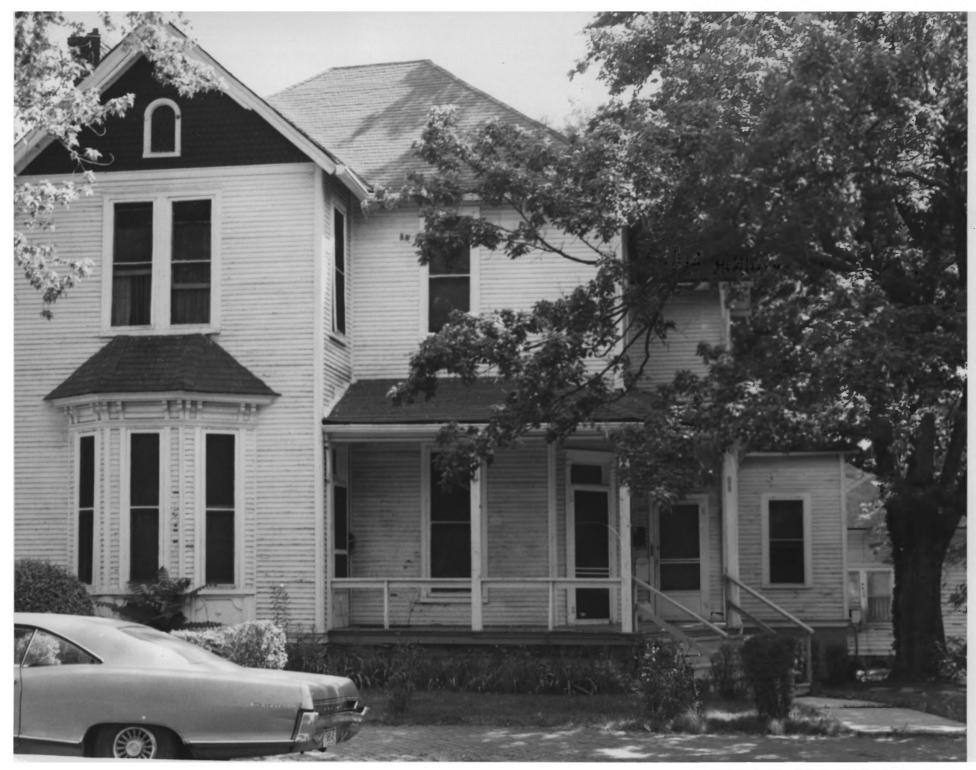

FISK UNIVERSITY HISTORIC DISTRICT NASHVILLE, TENNESSEE FEB 9 1978
PHOTO BY: Berle Pilsk, Architect, Nashville NEG: Fisk University DATE: June 1977 NOV 7 1977
Residence (19), south elevation, facing north