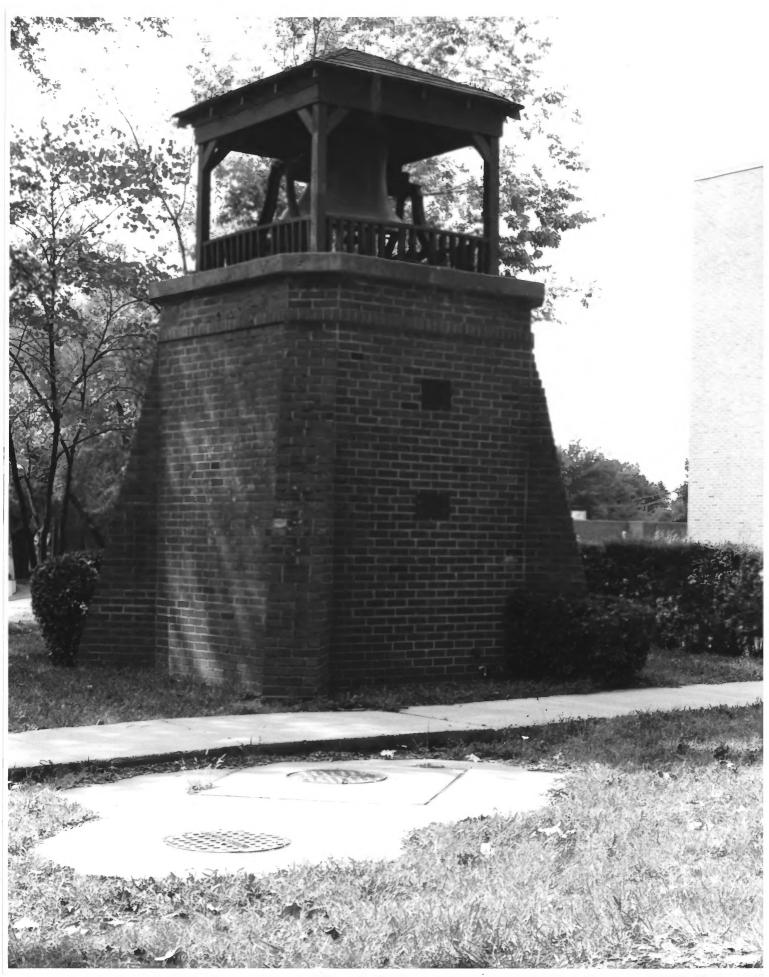

```
FISK UNIVERSITY HISTORIC DISTRICT
NASHVILLE, TENNESSEE FEB 9
PHOTO BY: Berle Pilsk, Architect, Nashville
NEG: Fisk University
```

DATE: June 1977

Bell Tower (37), north and east elevations, facing southwest