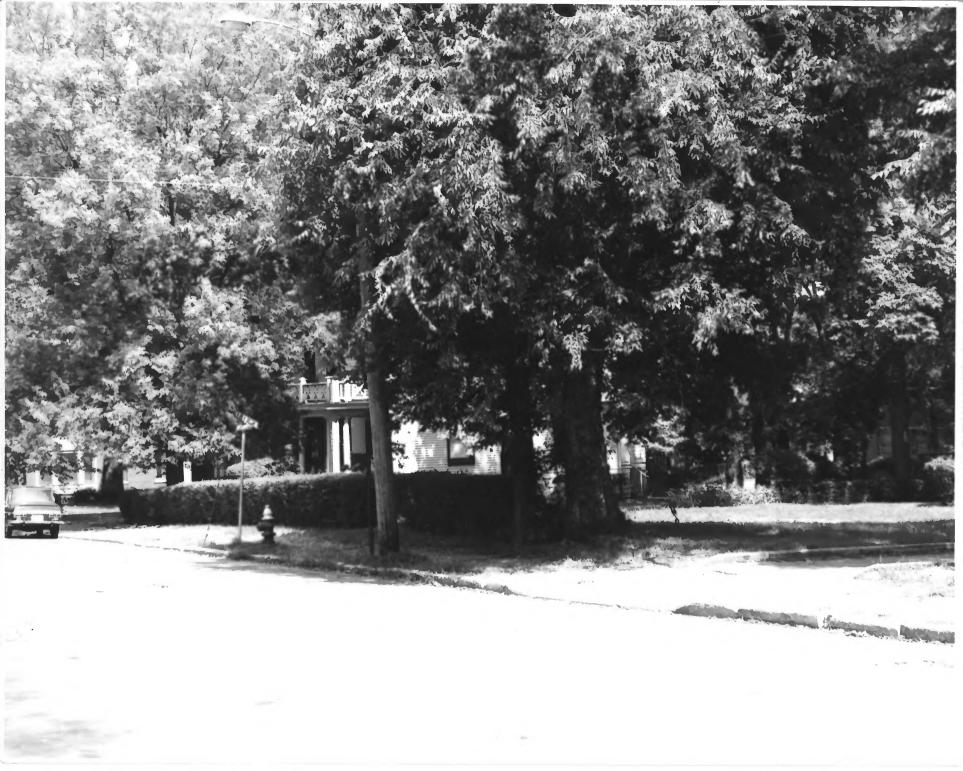

FISK UNIVERSITY HISTORIC DISTRICT Nashville, TN

PHOTO BY: Berle Pilsk, Architect, Nashvillo NEG: Fisk University NUV 7 1977

DATE: July 1977 Streetscape, Meharry Blvd., facing east