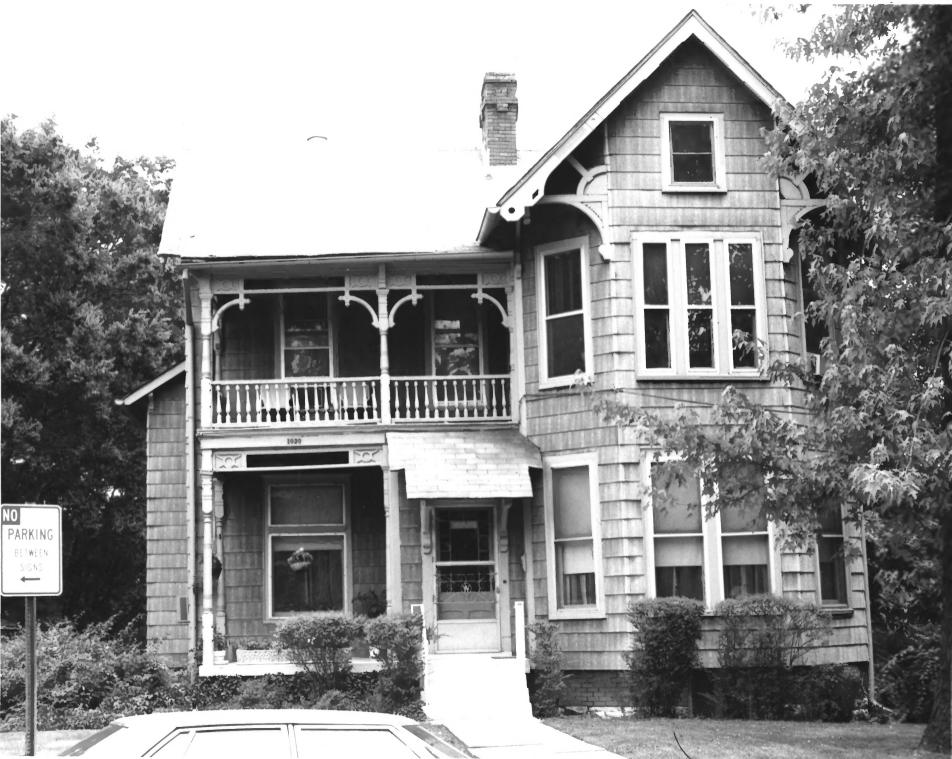

#### FISK UNIVERSITY HISTORIC DISTRICT NASHVILLE, TENNESSEE PHOTO BY: Berle Pilsk, Architect, Nashville NEG: Fisk University NATE: June 1977 Residence (32), north and east elevations. facing southwest