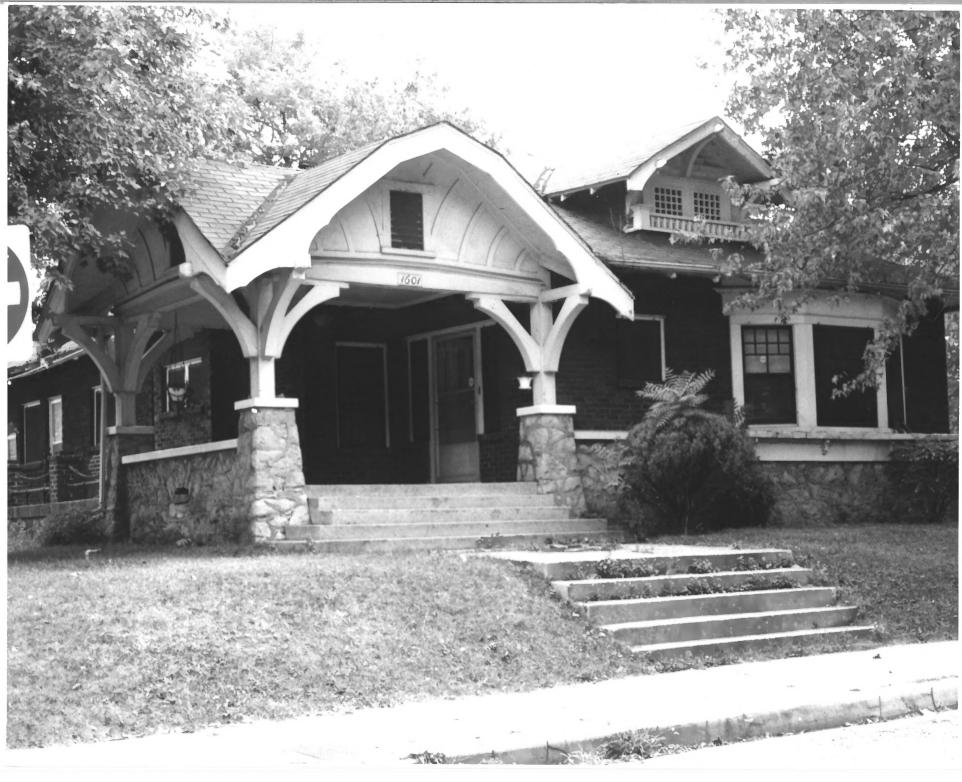

## FISK UNIVERSITY HISTORIC DISTRICT NASHVILLE, TENNESSEE

PHOTO BY: Berle Pilsk, Architect, Nashville NEG: Fisk University NOV 7 1977

DATE: June 1977

Residence (62), south and east elevations, facing northwest FEB 9 1978