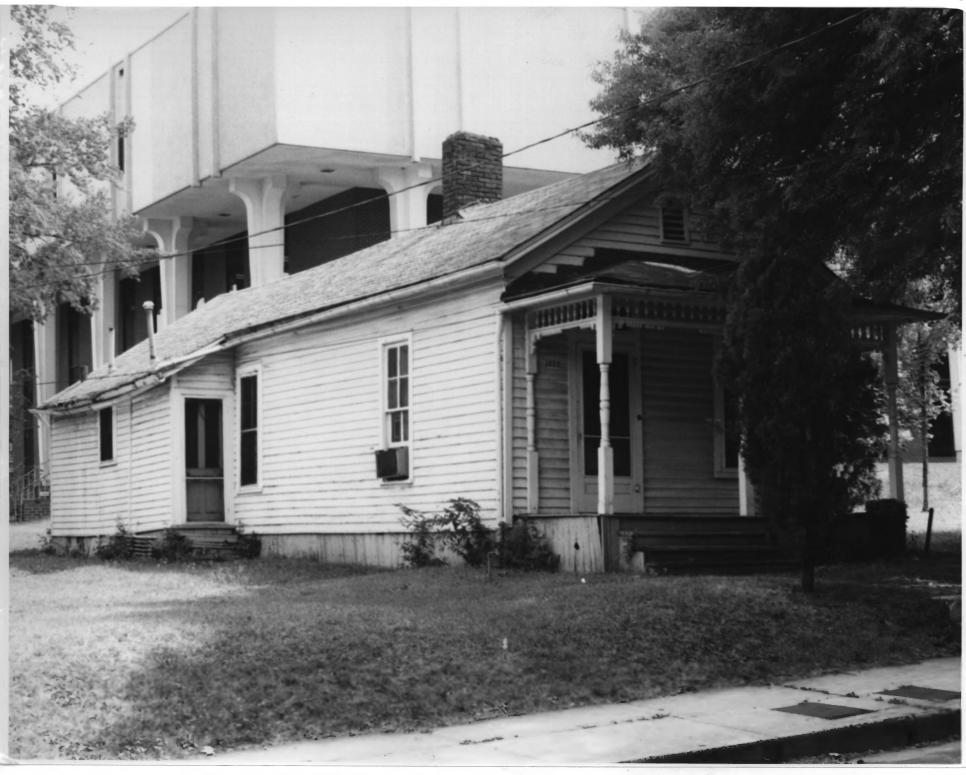

### FISK UNIVERSITY HISTORIC DISTRICT NASHVILLE, TENNESSEE FB 9 1978 PHOTO BY: Berle Pilsk, Architect, Nashville NEG: Fisk University DATE: June 1977 DATE: June 1977 NOV 7 1977 Residence (27), with Library (25) background, north and east elevations.