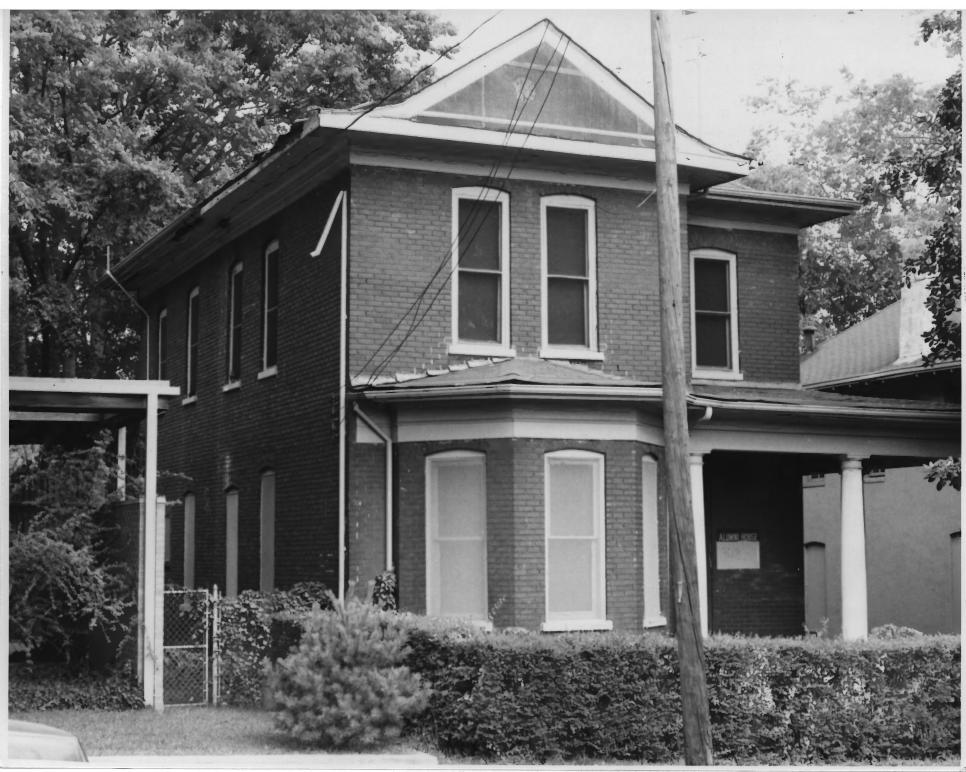

NOV 7 1977

FISK UNIVERSITY HISTORIC DISTRICT

FISK UNIVERSITY HISTORIC DISTRICT NASHVILLE. TENNESSEE PHOTO BY: Berle Pilsk, Architect, Nashville NEG: Fisk University NOV 7 1977 DATE: June 1977 Alumni Building (49), North and west elevation, facing southeast