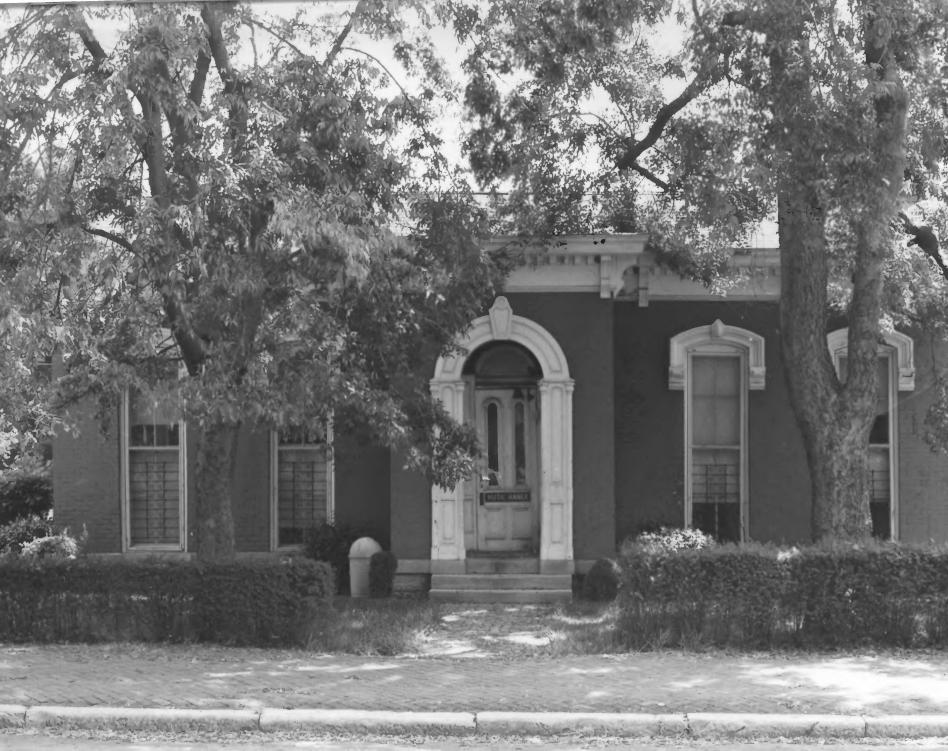

Davidson Co.

FISK UNIVERSITY HISTORIC DISTRICT NASHVILLE, TENNESSEE PHOTO BY: Berle Pilsk, Architect, Nashville NEG: Fisk University DATE: June 1977 Safety and Security Office (52), west and

south elevations, facing east