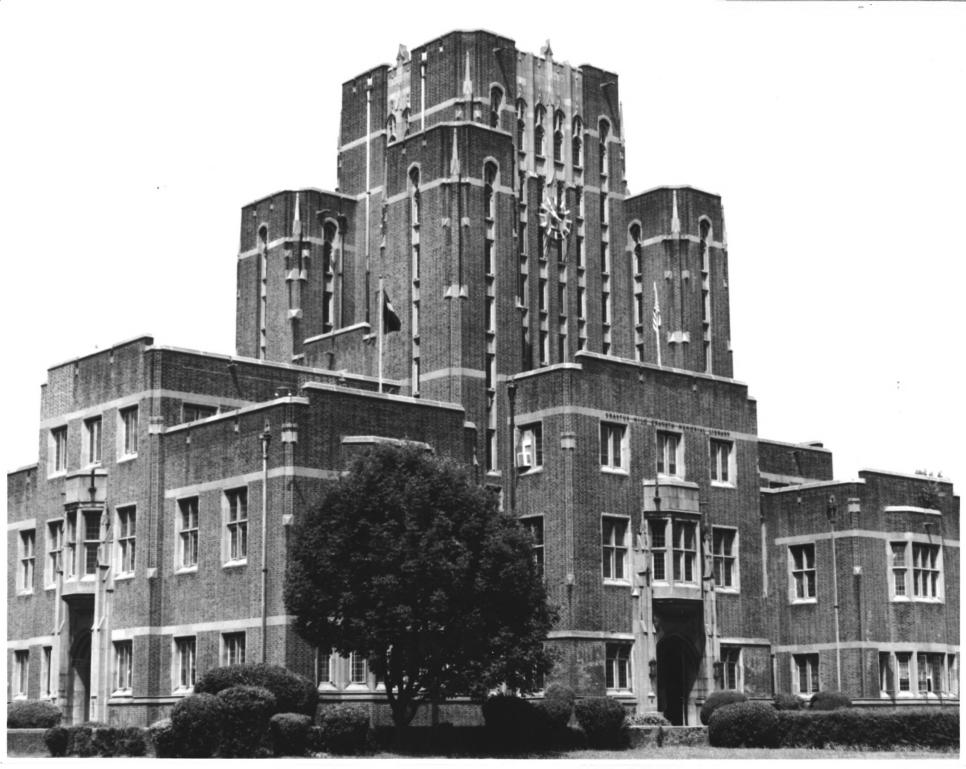

NOV 7 1977

Douidson Co.

FISK UNIVERSITY HISTORIC DISTRICT NASHVILLE, TENNESSEE FEB 9 1978
PHOTO BY: Berle Pilsk, Architect, Nashville NEG: Fisk University NOV 7 1977 DATE: June 1977 Administration Building (7), north and west elevation, facing southeast