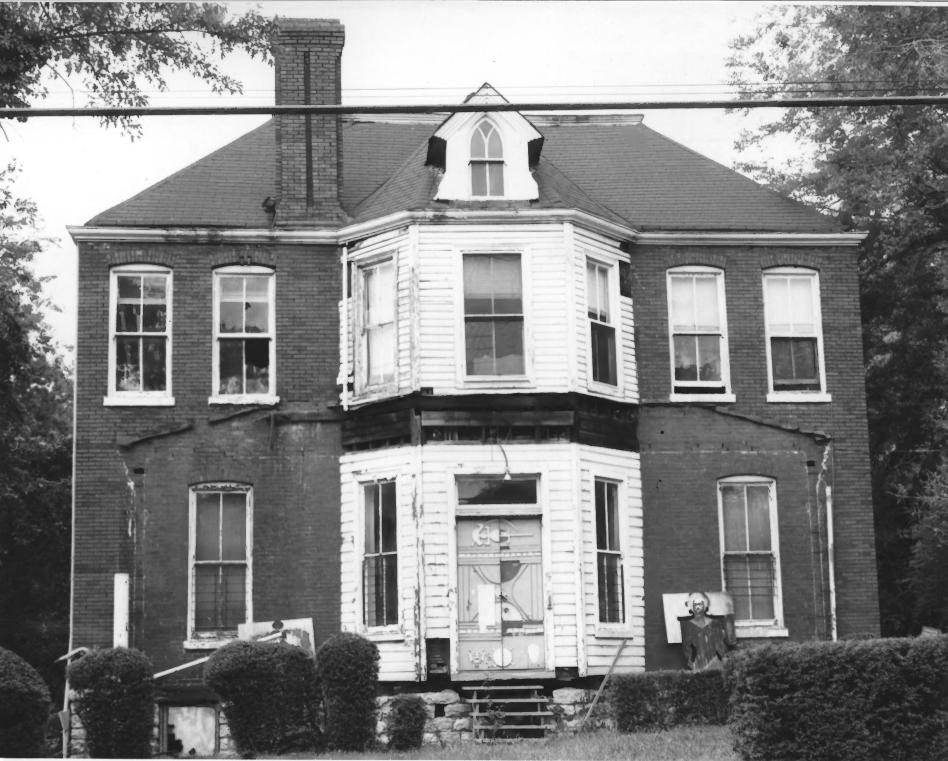

NOV 7 1977

FISK UNIVERSITY HISTORIC DISTRICT NASHVILLE, TENNESSEE PHOTO BY: Berle Pilsk, Architect, Nashville NEG: Fisk University DATE: June 1977 Residence (54), east and north elegations, facing southwest