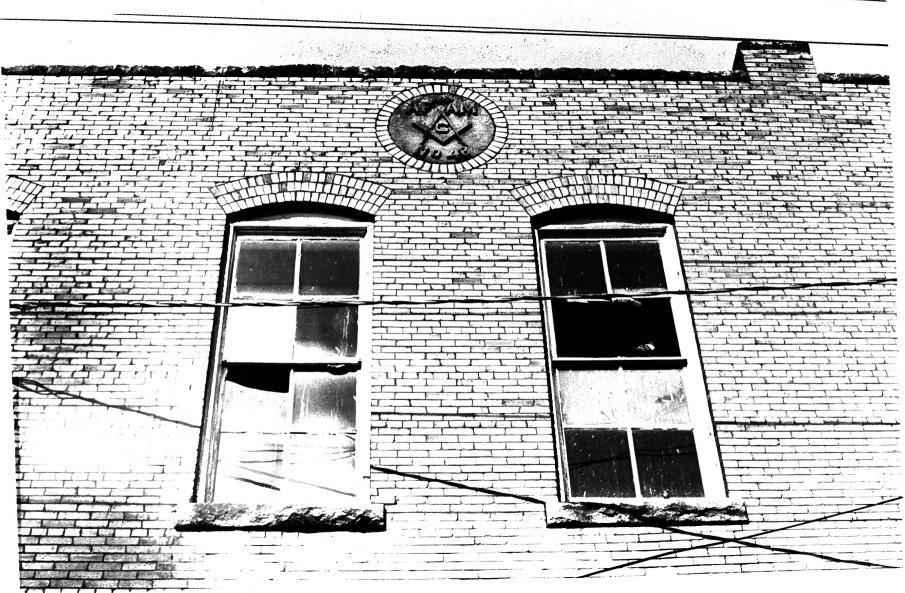

Stroud Trading Company Building Stroud, Oklahoma, Lincoln County Photographer: Enrique Ramirez April 19, 1978 Oklahoma Historic Preservation Survey, Oklahoma State University, Stillwater, OK. East wall with Masonic emblem Facing west