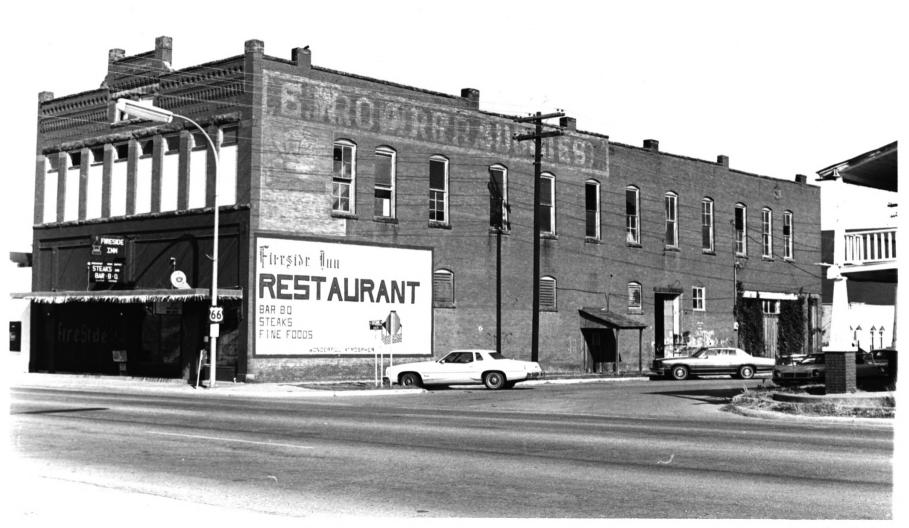

Stroud Trading Post Building Stroud, Oklahoma, Lincoln County Photographer: Enrique Ramirez Oklahoma Historic Preservation Survey Oklahoma State University, Stillwater, OK. Front and side Facing northwest