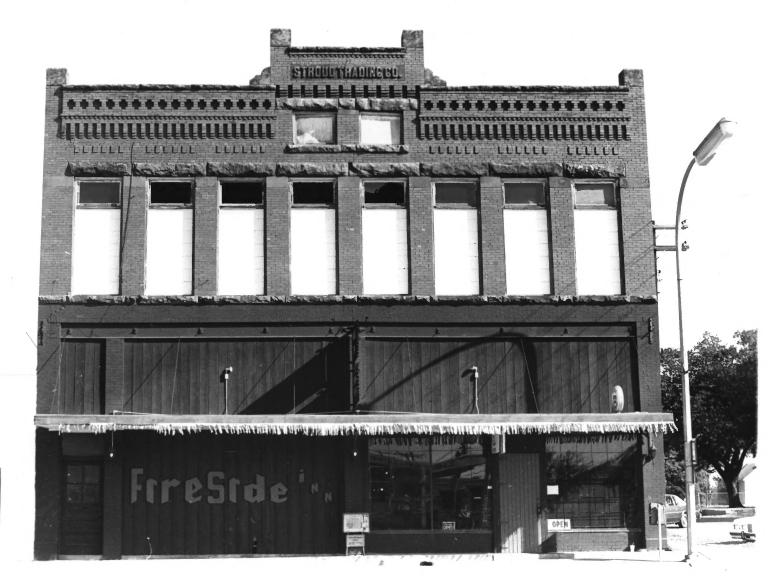

- Millitan he

Stroud Trading Company Building Stroud, Oklahoma, Lincola County Photographer: Enrique Ramirez April 19, 1978 Oklahoma HIstoric Preservation Survey, Oklahoma State University, Stillwater, OK. Front Facing north

Stroud Trading Company Building Stroud, Oklahoma, Kincoln County Photographer: Enrique Ramirez April 19, 1978 Oklahoma Historic Preservation Survey, Oklahoma State University, Stillwater, OK. Front Facing north