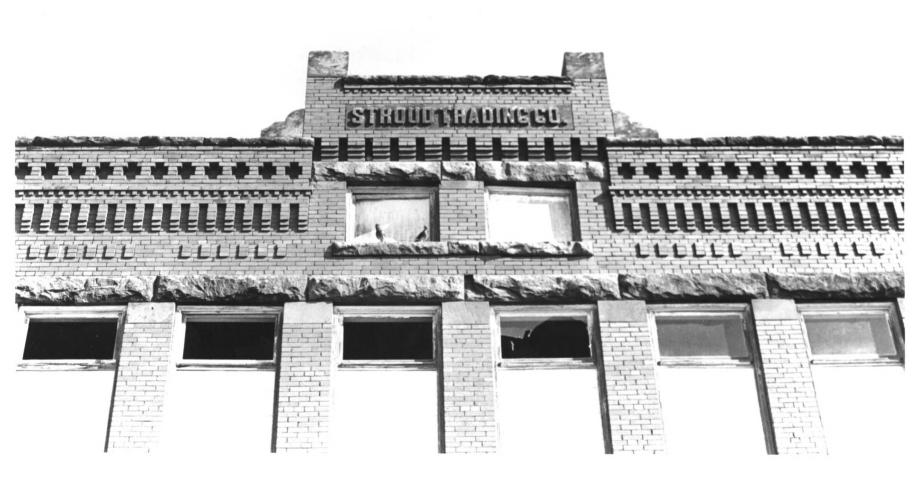

Stroud Trading Post Building Stroud, Oklahoma, Lincoln County Photographer: Enrique Ramirez Oklahoma Historic Preservation Survey Oklahoma State University, Stillwater, OK. Front and side Facing northwest