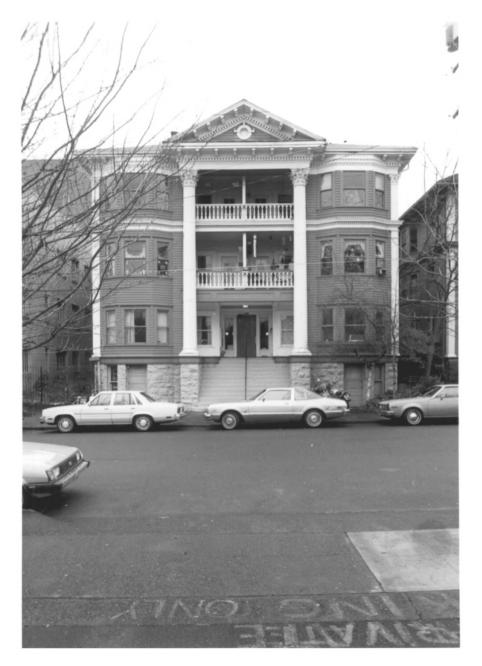

Dale Archer Photography 1986 photo

Description: north elevation

Heritage INvestment Corporation 123 NW Second Avenue, Suite 200 Portland, Multnomah County, Oregon 97209

Photo 1 of 12

HERITAGE INVESTMENT CORPORATION — HOLDAN OF NACOATION
123 NW Second Avenue, Suite 200
Portland, OR 97209