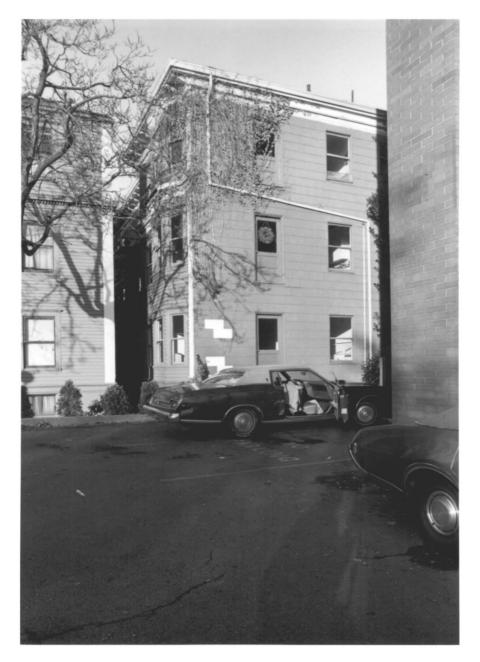

Description: Southwest corner

Dale Archer Photography 1986 photo

Heritage Investment Corporation 123 NW Second Avenue, Suite 200 Portland, Multnomah County, Oregon 97209

Photo 4 of 12

2046 - 2048 N.W. Flanders Portland, Multnomah County, Oregon