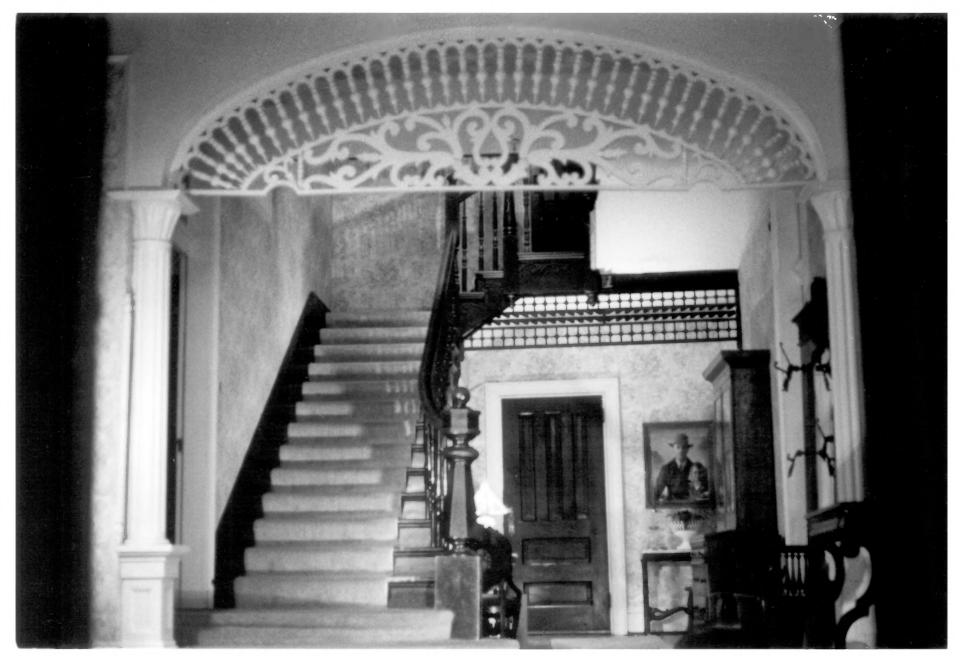

Joseph Henry Morris House, stair hall, view to west Jackson, Hinds County, Mississippi William Wallace Mississippi Department of Archives and History December, 1982 Photo 3 of 5

Joseph Henry Morris House, parlor, view to north Jackson, Hinds County, Mississippi William Wallace Mississippi Department of Archives and History December, 1982 Photo 4 of 5