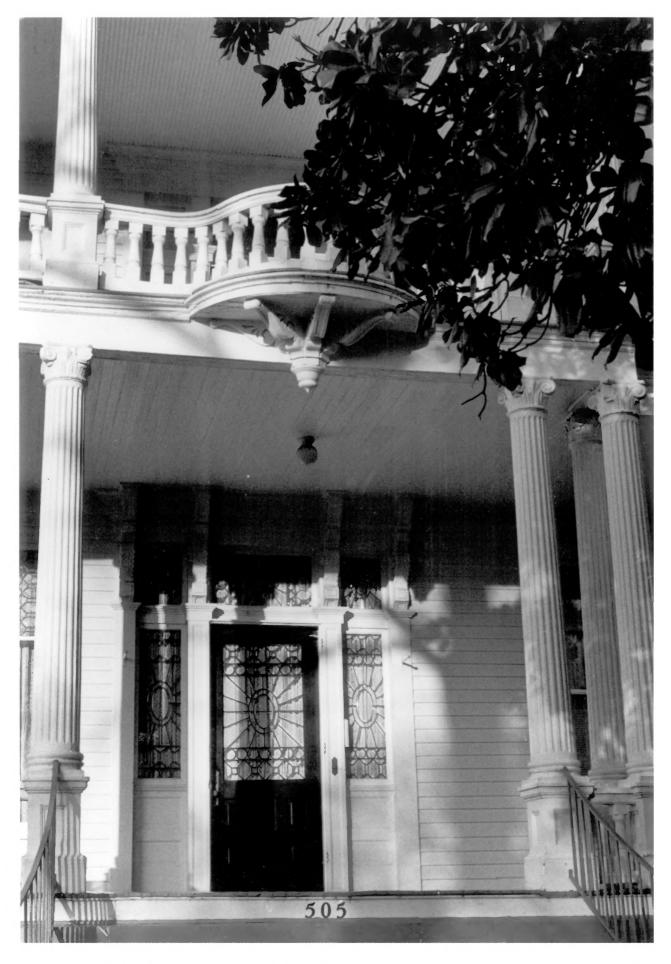

Joseph Henry Morris House, view to northwest Jackson, Hinds County, Mississippi William Wallace Mississippi Department of Archives and History December, 1982 Photo 1 of 5

Joseph Henry Morris House, frontispiece, view to west Jackson, Hinds County, Mississippi William Wallace Mississippi Department of Archives and History December, 1982 Photo 2 of 5