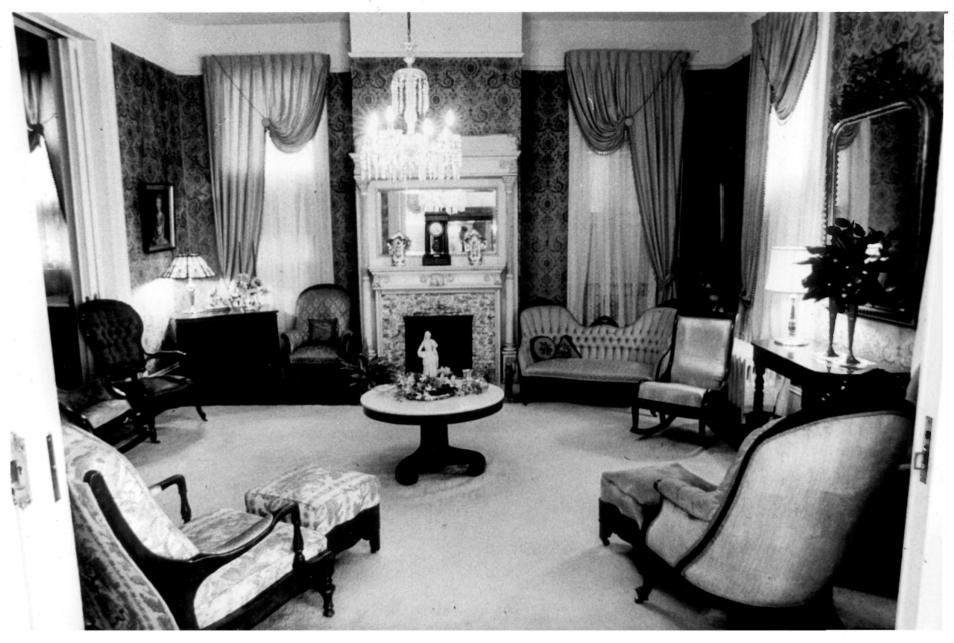

Joseph Henry Morris House, stair hall, view to west Jackson, Hinds County, Mississippi William Wallace Mississippi Department of Archives and History December, 1982 Photo 3 of 5

Joseph Henry Morris House, parlor, view to north Jackson, Hinds County, Mississippi William Wallace Mississippi Department of Archives and History December, 1982 Photo 4 of 5