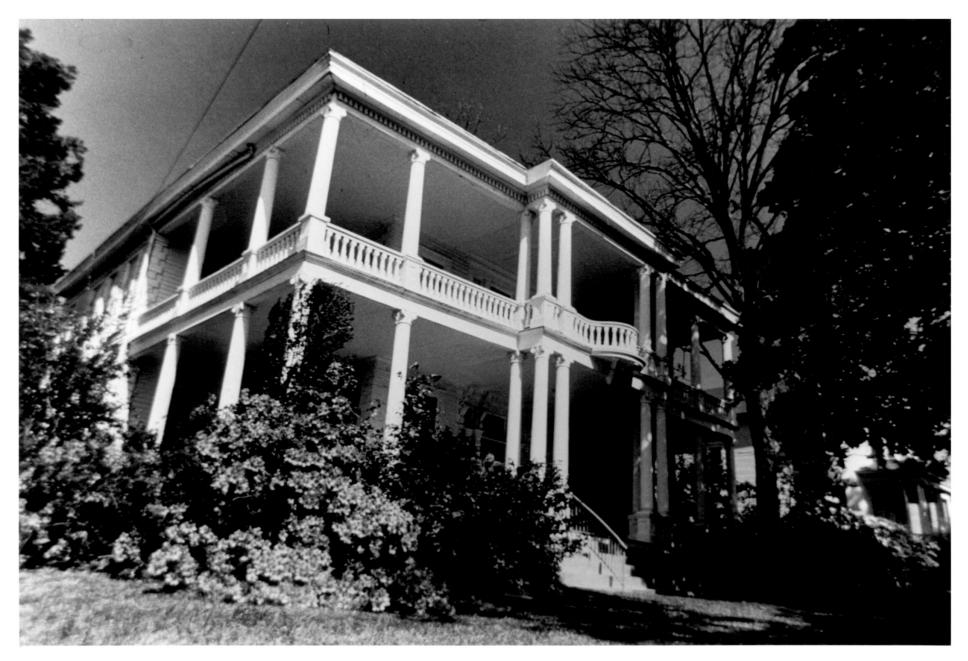

Joseph Henry Morris House, view to northwest Jackson, Hinds County, Mississippi William Wallace Mississippi Department of Archives and History December, 1982 Photo 1 of 5

Joseph Henry Morris House, frontispiece, view to west Jackson, Hinds County, Mississippi William Wallace Mississippi Department of Archives and History December, 1982 Photo 2 of 5