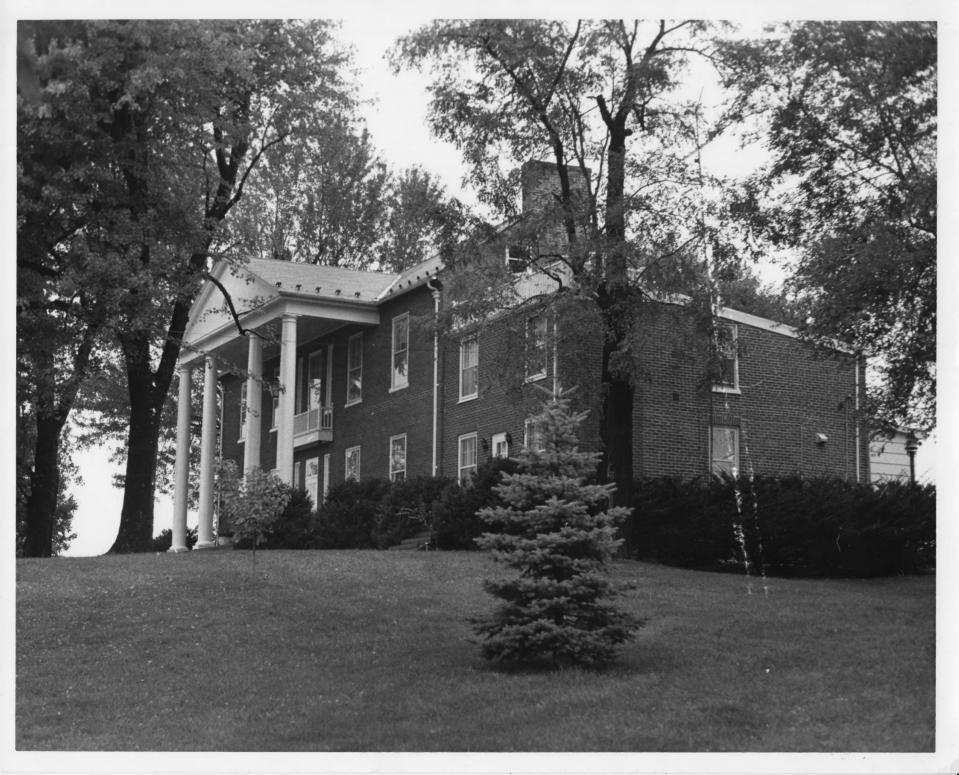

NAME: "Swan Pond"; "Folkland"

LOCATION: County Route 5/3, Martinsburg

vicinity, Berkeley County, West

Virginia

PHOTO CREDIT: James E. Harding

DATE OF PHOTO: 1976

NEGATIVE FILED AT: West Virginia Antiquities

Commission, P.O. Box 630,

Morgantown, WV 26505

VIEW: South (front) and east elevations.

DIRECTION: Looking northwest

PHOTO NO.: 1077

JAN 1 1 1977

JUL 29 1977