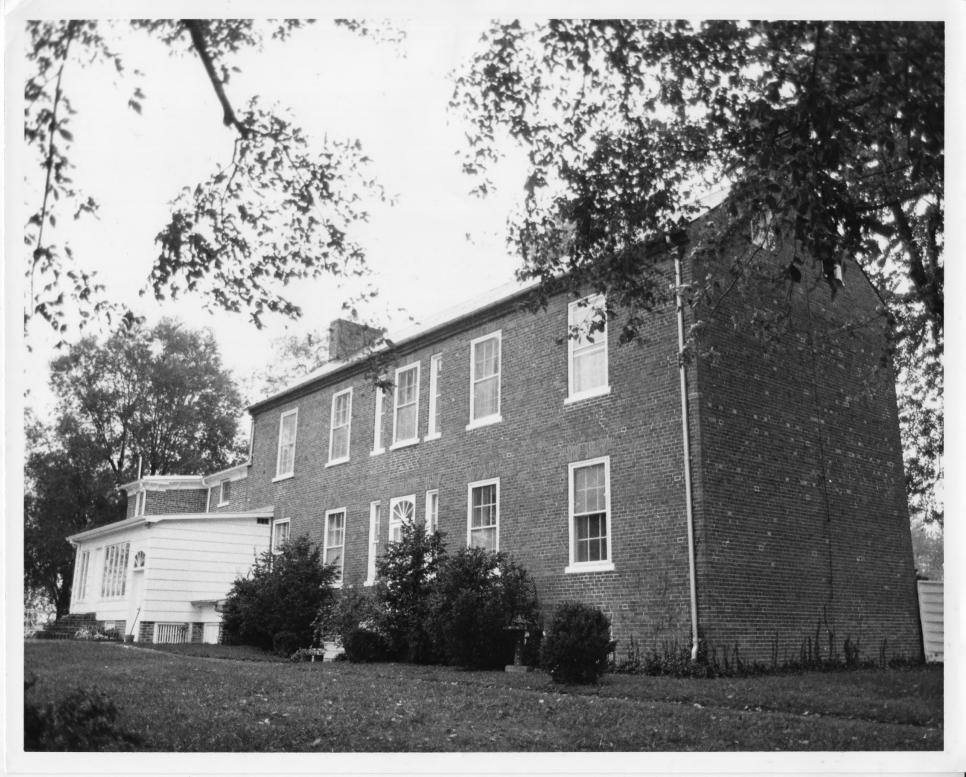

## PROPERTY OF THE NATIONAL REGISTER

NAME: "Swan Pond"; "Folkland"

LOCATION: County Route 5/3, Martinsburg

vicinity, Berkeley County, West

Virginia

PHOTO CREDIT: James E. Harding

DATE OF PHOTO: 1976

NEGATIVE FILED AT: West Virginia Antiquities

Commission, P.O. Box 630,

Morgantown, WV 26505

VIEW: North (rear) and west elevations.

DIRECTION: Looking southeast

PHOTO NO.: 20/2

JAN 1 1 1977

JUL 29 1977