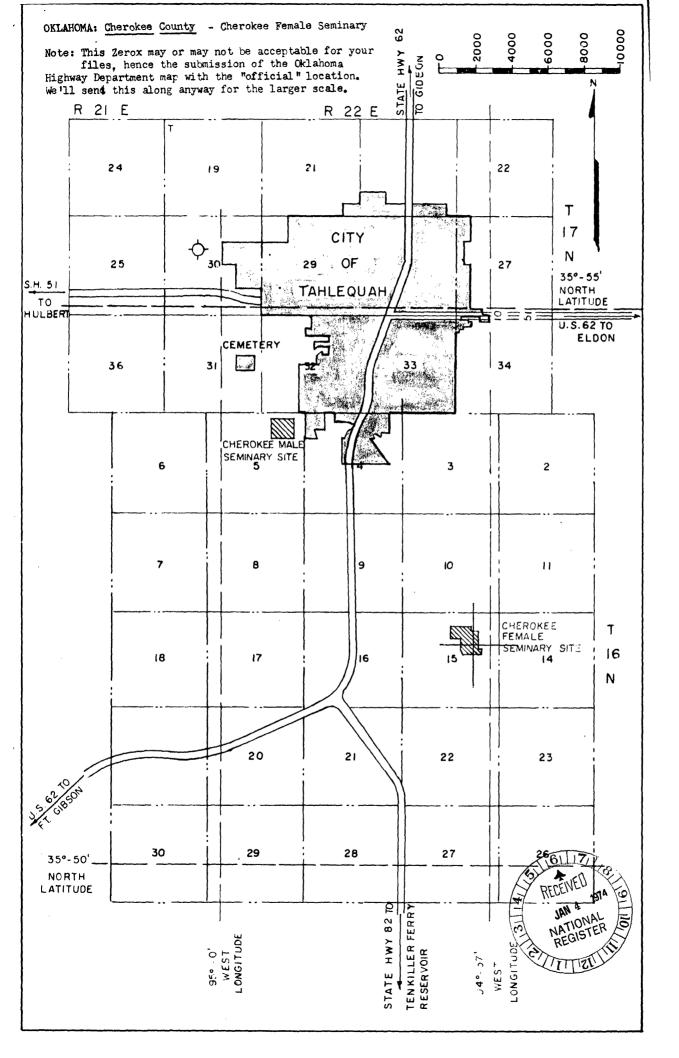

## District No. 2 - Hon. Clem McSpadden

Form 10-300 (July 1969)

S Z

 $\alpha$ 

Z

Ш ш S

UNITED STATES DEPARTMENT OF THE INTERIOR NATIONAL PARK SERVICE

| STATE:          |      |
|-----------------|------|
| Oklahoma        |      |
| COUNTY;         |      |
| Cherokee        |      |
| FOR NPS USE ONL | Ý    |
| ENTRY NUMBER    | DATE |