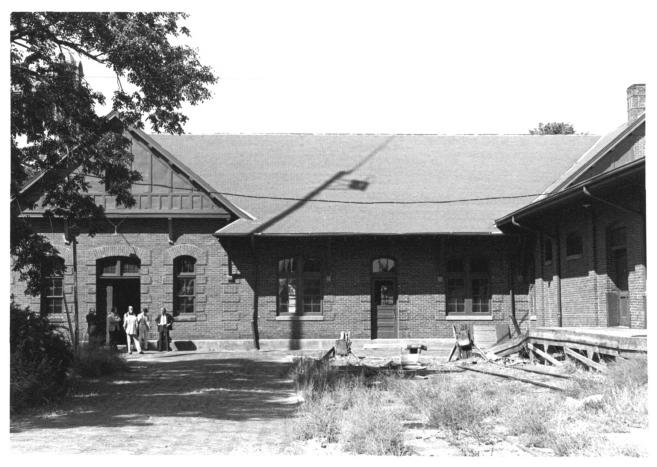

# Great Northern Depot Rear, East Facade Aberdeen, South Dakota Photo 2

#### Carolyn Torma 1982

Historical Preservation Center USD, Vermillion, South Dakota