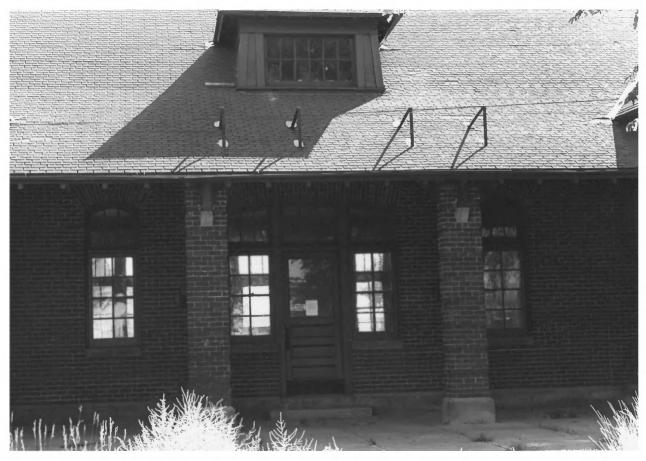

## Great Northern Depot Aberdeen, South Dakota

Front, West Facade Entrance, Photo 1

Carolyn Torma

Historical Preservation Center USD, Vermillion, South Dakota