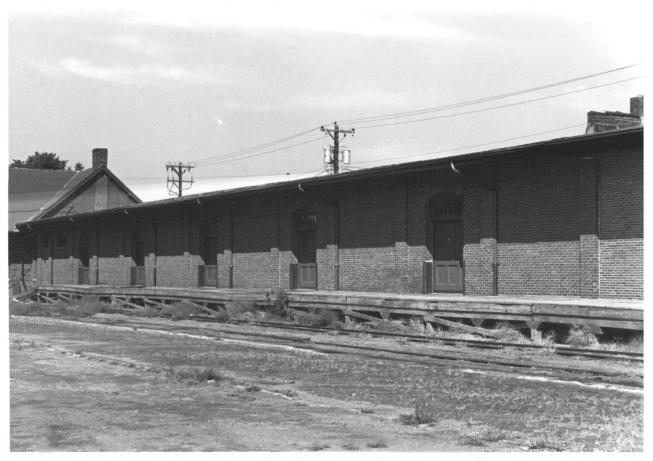

#### Great Northern Depot North Wall Aberdeen, South Dakota Freight Ell Photo 5

# Carolyn Torma 1982

Historical Preservation Center USD, Vermillion, South Dakota