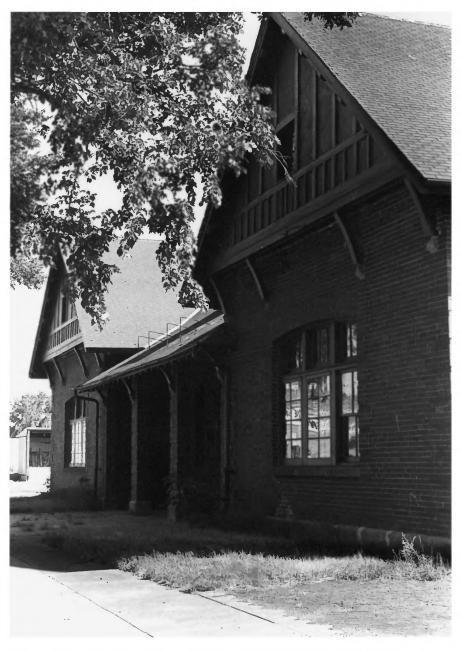

# Great Northern Depot Side, North Facade Aberdeen, South Dákota Photo 4

- Carolyn Torma 1982
- Historical Preservation Center USD, Vermillion, South Dakota