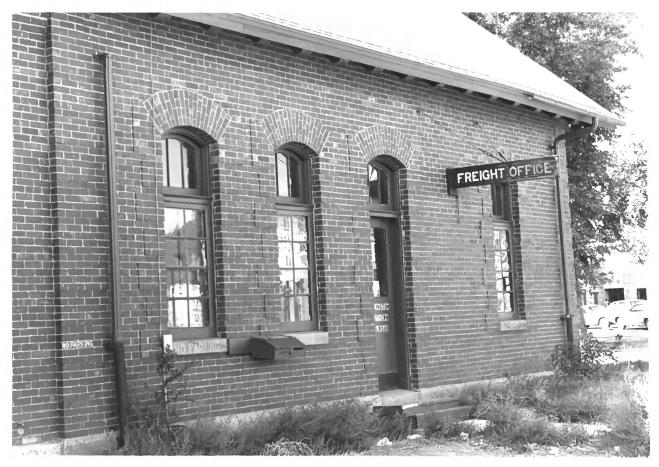

#### Great Northern Depot North Wall Aberdeen, South Dakota Freight Ell Photo 5

# Carolyn Torma 1982

Historical Preservation Center USD, Vermillion, South Dakota