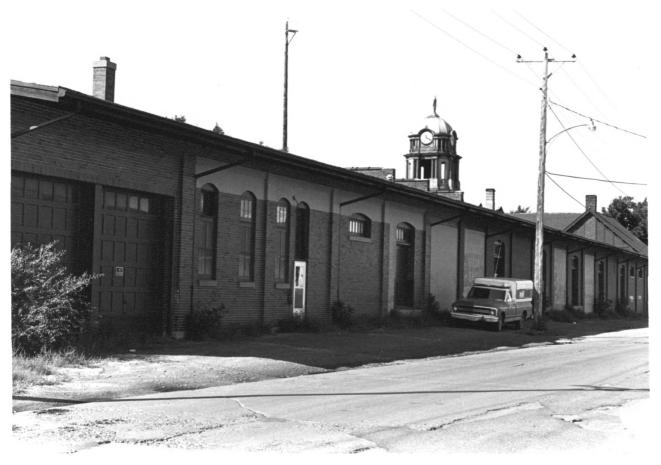

# Great Northern Depot Side, North Facade Aberdeen, South Dákota Photo 4

- Carolyn Torma 1982
- Historical Preservation Center USD, Vermillion, South Dakota