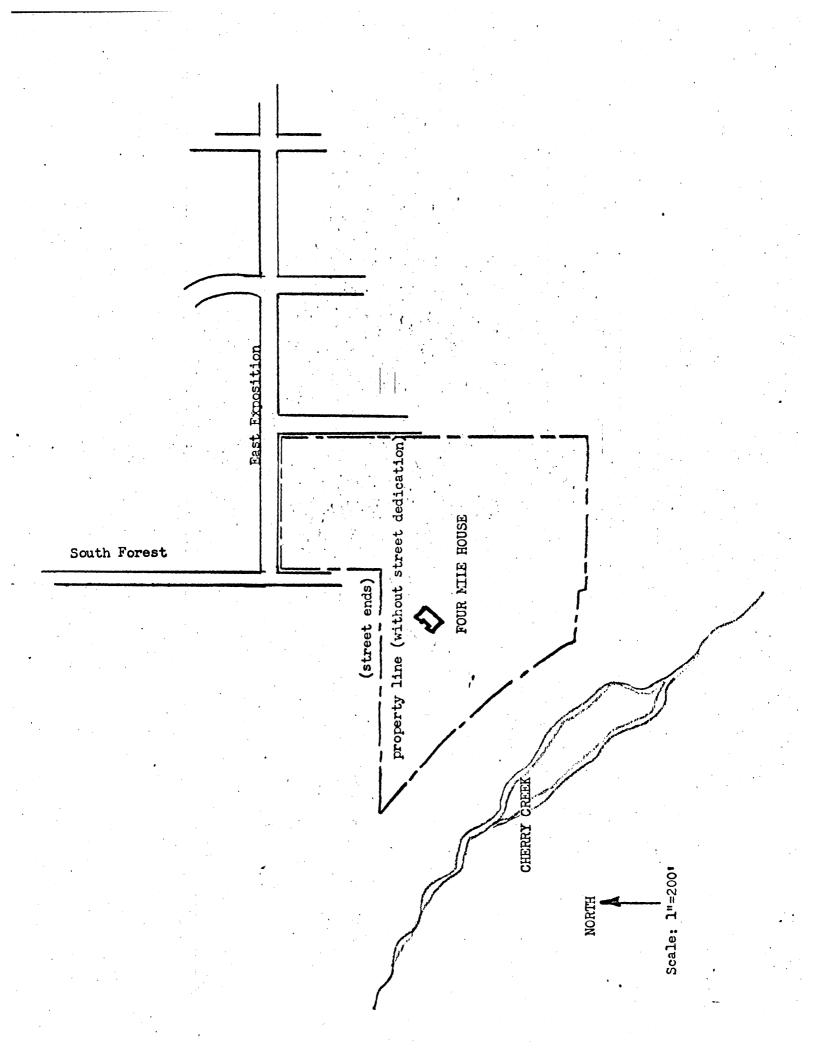

S

| PERIOD (Check One or More as | Appropriate)                 |       |                 |                  |
|------------------------------|------------------------------|-------|-----------------|------------------|
| Pre-Columbian                | 16th Century                 |       | 18th Century    | 20th Century     |
| 15th Century                 | 17th Century                 | x     | 19th Century    |                  |
| PECIFIC DATE(S) (If Applicab | le and Known)                |       |                 | ~                |
| REAS OF SIGNIFICANCE (Ch     | eck One or More as Appropria | ate)  |                 |                  |
| Abor iginal                  | Education                    | D Pol | litical         | 🔲 Urban Planning |
| Prehistoric                  | Engineering                  | Rel   | igion/Phi-      | Other (Specify)  |
| Historic                     | Industry                     |       | losophy         |                  |
| Agriculture                  | Invention                    | Sci   | ence - Dicarson | en fra de la     |
| Architecture                 | Landscope                    | Scu   | lpture          |                  |
| Art                          | Architecture                 | □ Soc | ial/Human-      |                  |
| Commerce                     | Literature                   |       | tarian          |                  |
| Communications               | Military                     | 🗂 The | ater            |                  |
| Conservation                 | Music                        |       | nsportation     |                  |

On file in the Colorado State Museum is a nine (9) HABS measured drawing of the Four Mile House showing the original and present structure. There is a DAR marker on the house.

In the future, the Four Mile House will be within close proximity of the Cherry Creek (Highway) Extension. There is the possibility of the City of Denver acquiring the property for a park and museum.