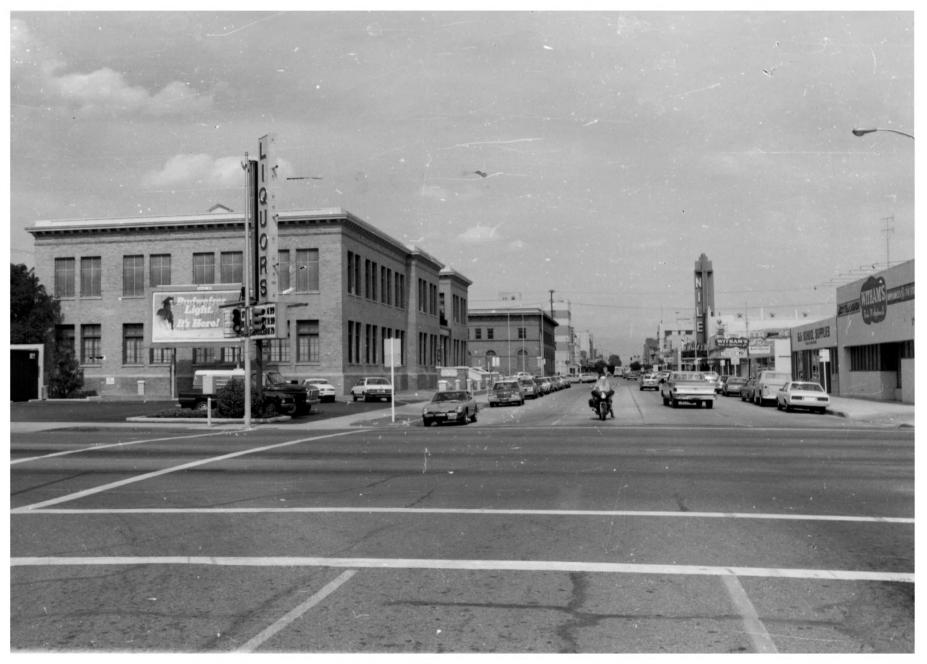

JASTRO BUILDING (STANDARD OIL BLDG.) 1 of 8 Bakersfield, CA Photo by: Chris Brewer 8-17-82 Neg. at: Brewer's Historical Consultants 3204 Perry Pl., Bakersfield, CA 93306 VIEW: Looking East on 19th Street with Jastro Building/Standard Oil Building on left.