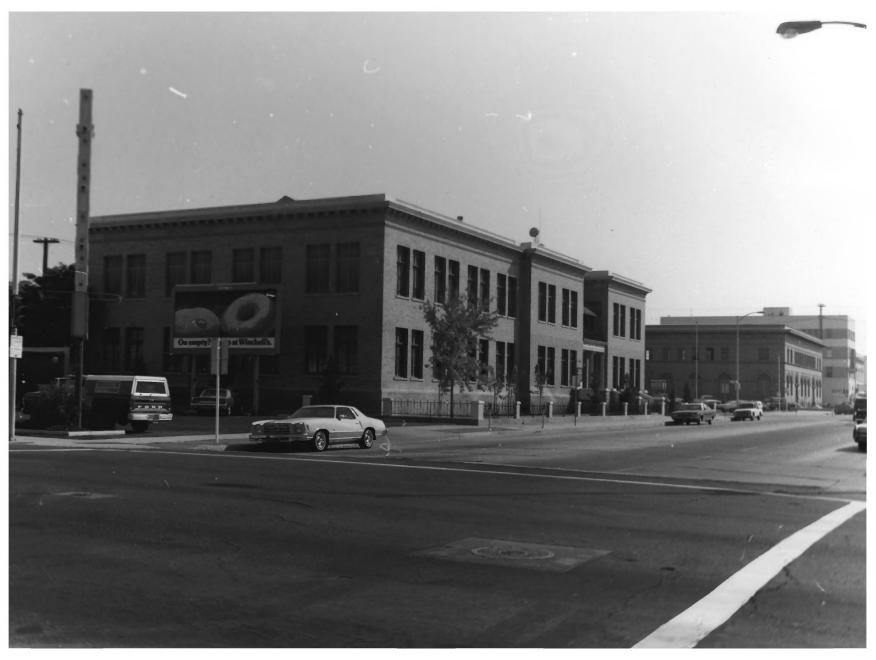

JASTRO BUILDING (STANDARD OIL BLDG.) Bakersfield. CA 5 of 8 Photo by: Chris Brewer 9-20-82 Neg. at: Brewer's Historical Consultants 3204 Perry Pl., Bakersfield, CA 93306

VIEW: Looking north-west at building from South-east corner 19th and G Sts.