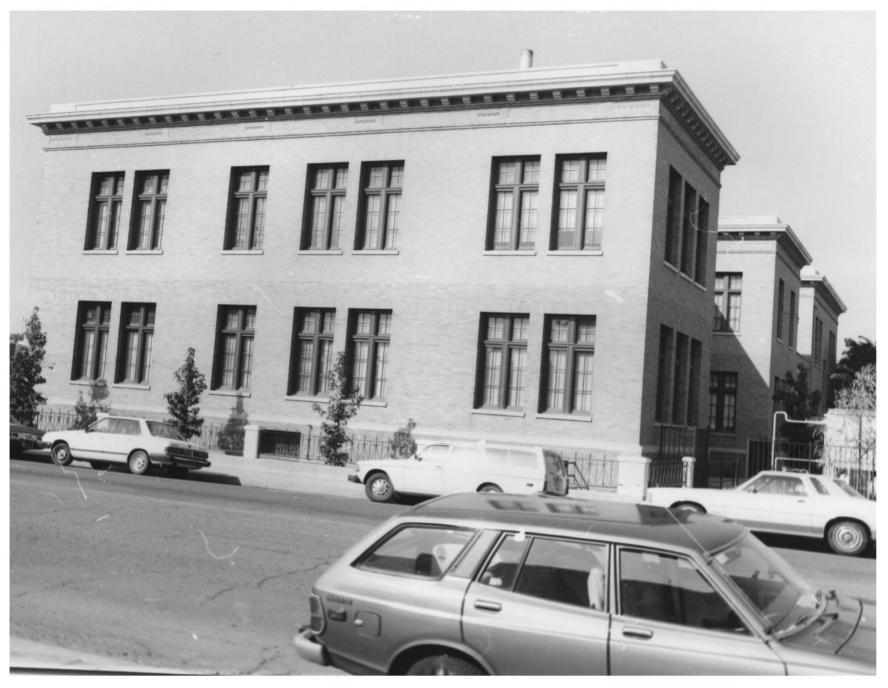

JASTRO BUILDING (STANDARD OIL BLDG.) Bakersfield, CA 8 of 8 Photo by: Chris Brewer 9-20-82 Neg. at: Brewer's Historical Consultants 3204 Perry Pl., Bakersfield, CA 93306 VIEW: Looking at east side of building from G St.