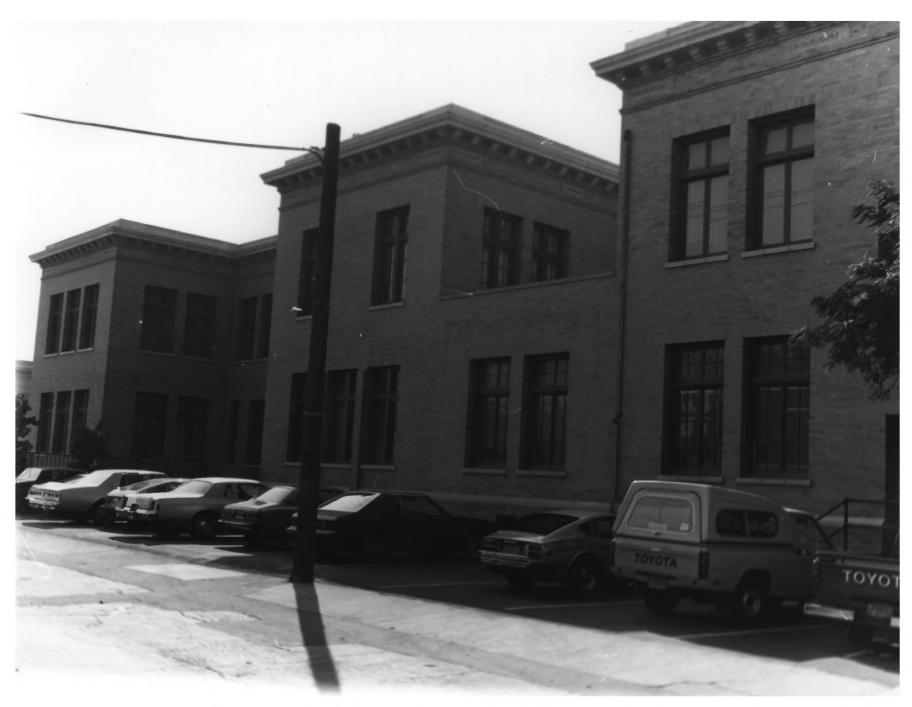

## JASTRO BUILDING (STANDARD OIL BLDG.) 6 of 8 Bakersfield, CA Photo by: Chris Brewer 9-20-82 3204 Perry Pl., Bakersfield, CA 93306

VIEW: Showing rear of building from east side looking east/south-east from G St.