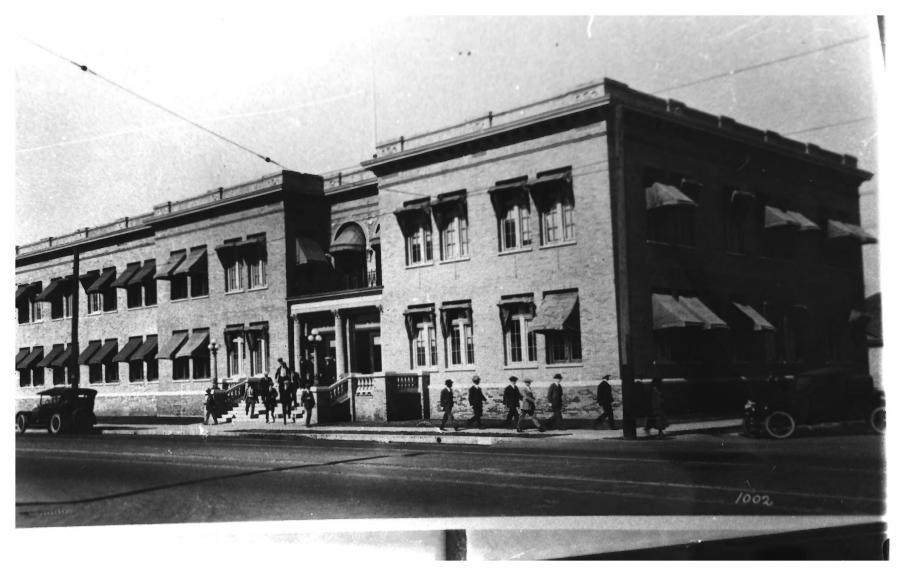

JASTRO BUILDING (STANDARD OIL BLDG.) Bakersfield. CA 3 of 8 Photo by: Dorman Brothers, Bakersfield Ca. 1922 Neq. at: Brewer's Historical Consultants 3204 Perry Pl., Bakersfield, CA 93306 VIEW: Looking North-east from 19th & F Sts.

JASTRO BUILDING (STANDARD OIL BLDG.) Bakersfield, CA 7 of 8 Photographer unknown Ca. 1922 Neg. at: Brewer's Historical Consultants 3204 Perry Pl., Bakersfield, CA 93306 VIEW: Looking North-west at building from corner of 19th and G Sts.