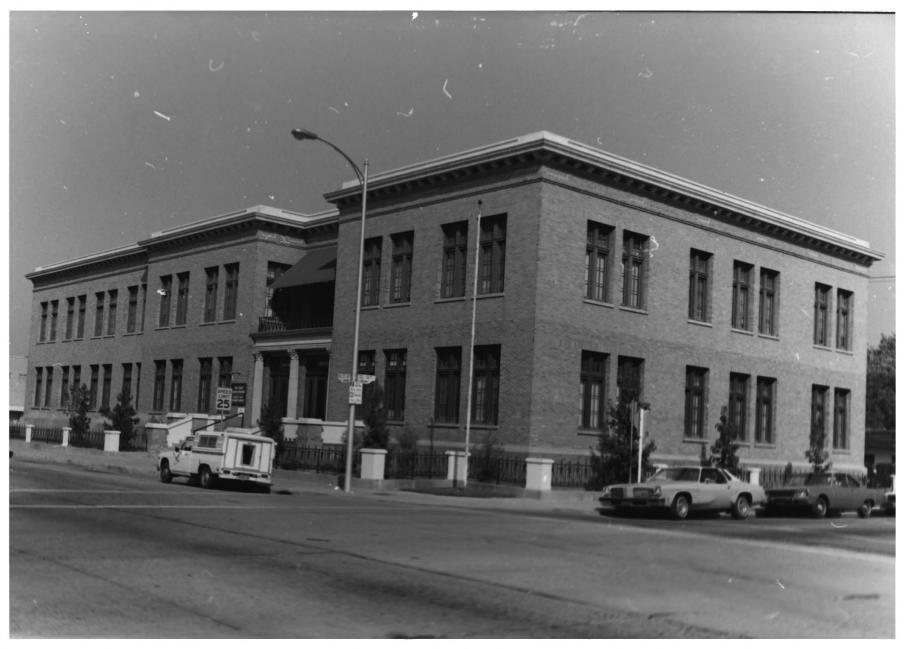

JASTRO BUILDING (STANDARD OIL BLDG.) 2 of 8 Bakersfield, CA Photo by: Chris Brewer 9-20-82 Neg. at: Brewer's Historical Consultants 3204 Perry Pl., Bakersfield, CA 93306

VIEW: Looking North-east at building from South-east corner 19th and F Sts.

JASTRO BUILDING (STANDARD OIL BLDG.) Bakersfield. CA 5 of 8 Photo by: Chris Brewer 9-20-82 Neg. at: Brewer's Historical Consultants 3204 Perry Pl., Bakersfield, CA 93306

VIEW: Looking north-west at building from South-east corner 19th and G Sts.