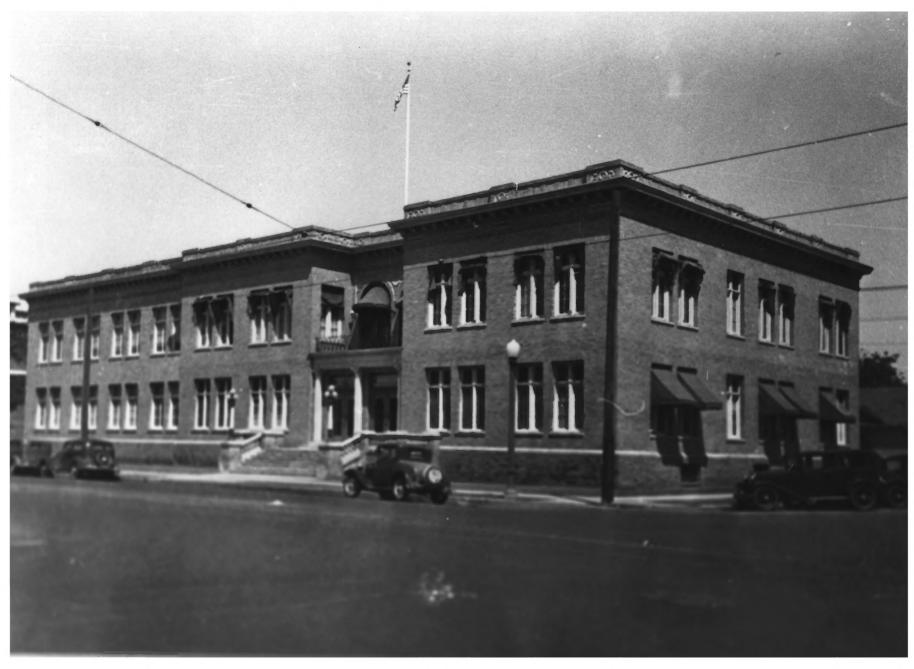

JASTRO BUILDING (STANDARD OIL BLDG.) Bakersfield, CA 4 of 8 Photographer unknown Ca. 1935 Neg. at: Brewer's Historical Consultants 3204 Perry Pl., Bakersfield, CA 93306

VIEW: Looking North-west from corner of 19th and G Sts.