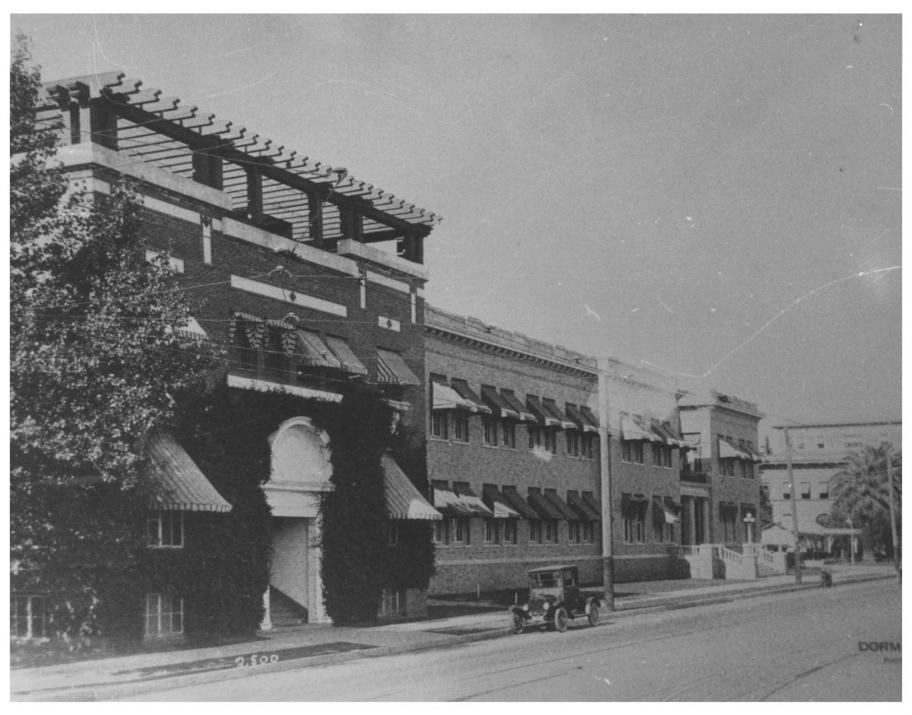

JASTRO BUILDING (STANDARD OIL BLDG.) Bakersfield. CA 3 of 8 Photo by: Dorman Brothers, Bakersfield Ca. 1922 Neq. at: Brewer's Historical Consultants 3204 Perry Pl., Bakersfield, CA 93306 VIEW: Looking North-east from 19th & F Sts.