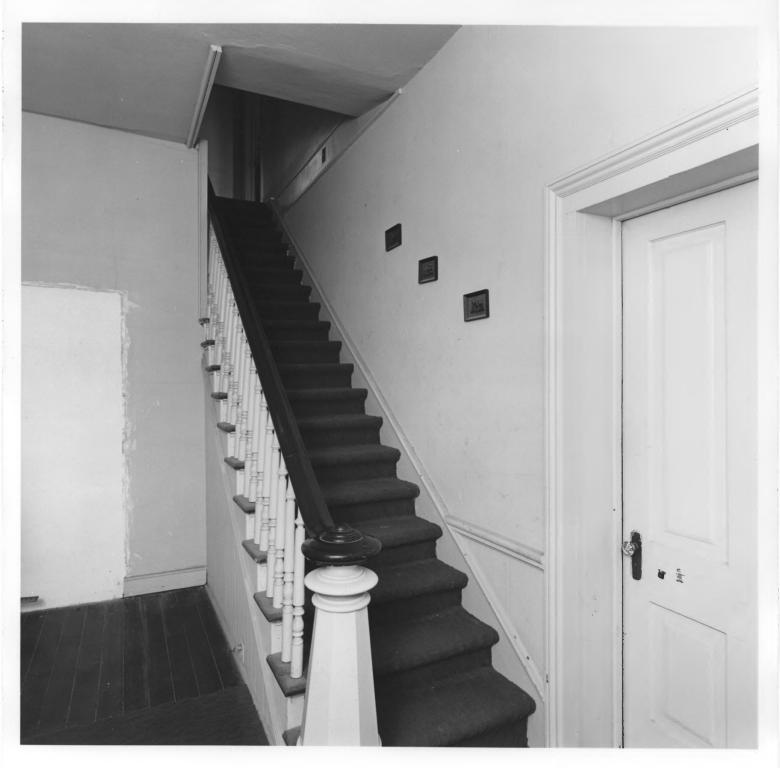

west.

SMITH GRIFFIN HOUSE
Hampton, Henry County, Georgia
Photographer: James R. Lockhart

Negative Filed: Ga. Dept. of Natural Resources

Date: 12/82
Description: 6 of 10. Stairwell.
Photographer facing southeast.