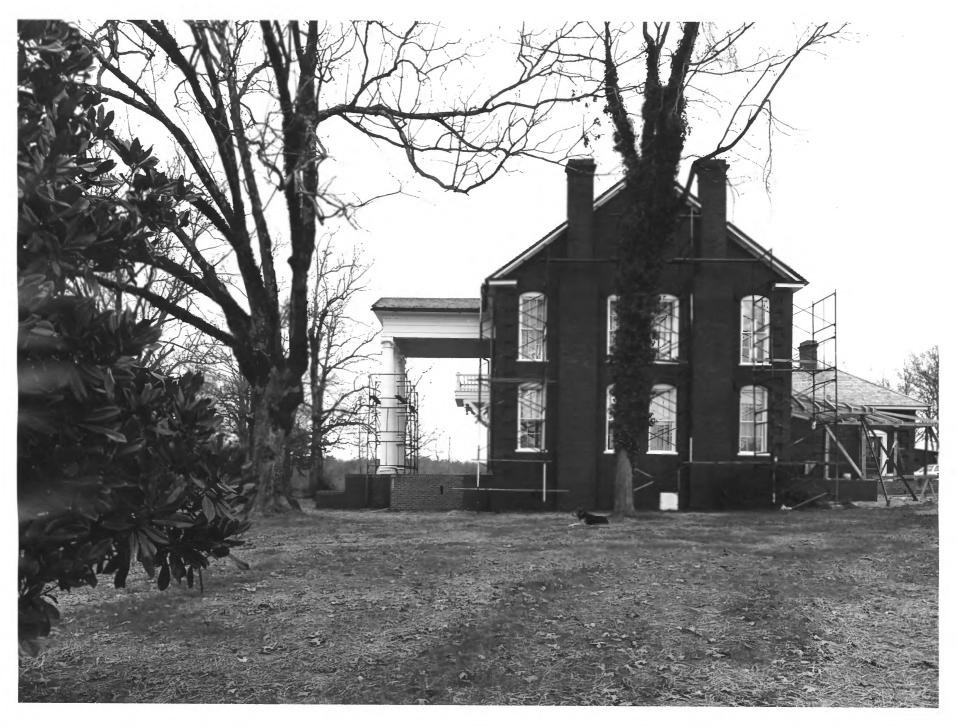

SMITH GRIFFIN HOUSE Hampton, Henry County, Georgia Photographer: James R. Lockhart Negative Filed: Ga. Dept. of Natural Resources Date: 12/82

Description: 2 of 10. South view.

Photographer facing north.