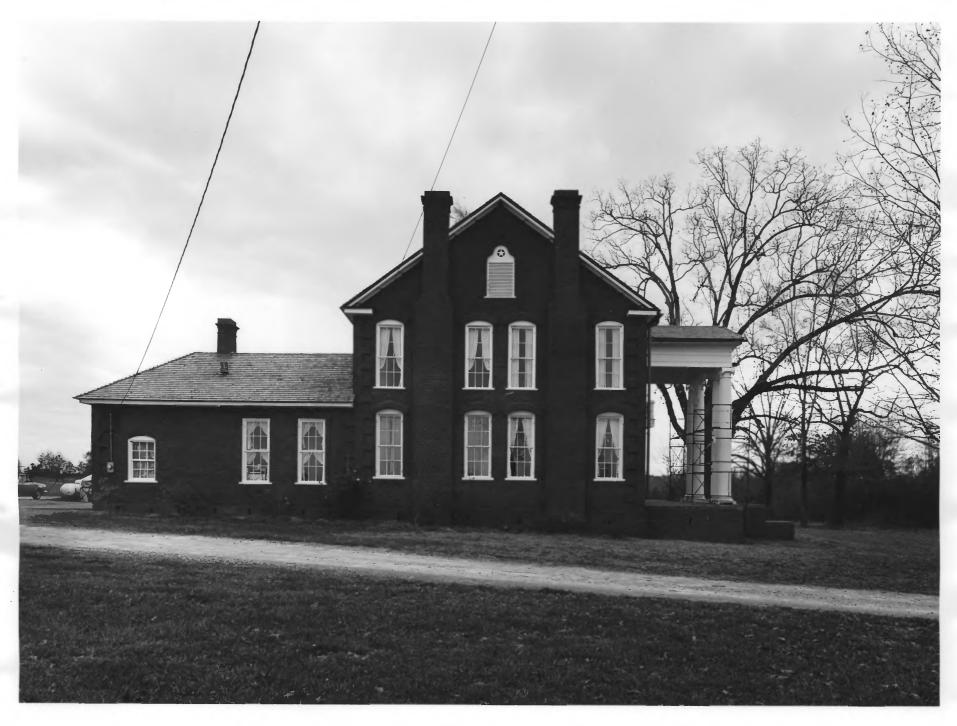

SMITH GRIFFIN HOUSE Hampton, Henry County, Georgia Photographer: James R. Lockhart Negative Filed: Ga. Dept. of Natural Resources Date: 12/82 Description: 4 of 10. North facade. Photographer facing south.