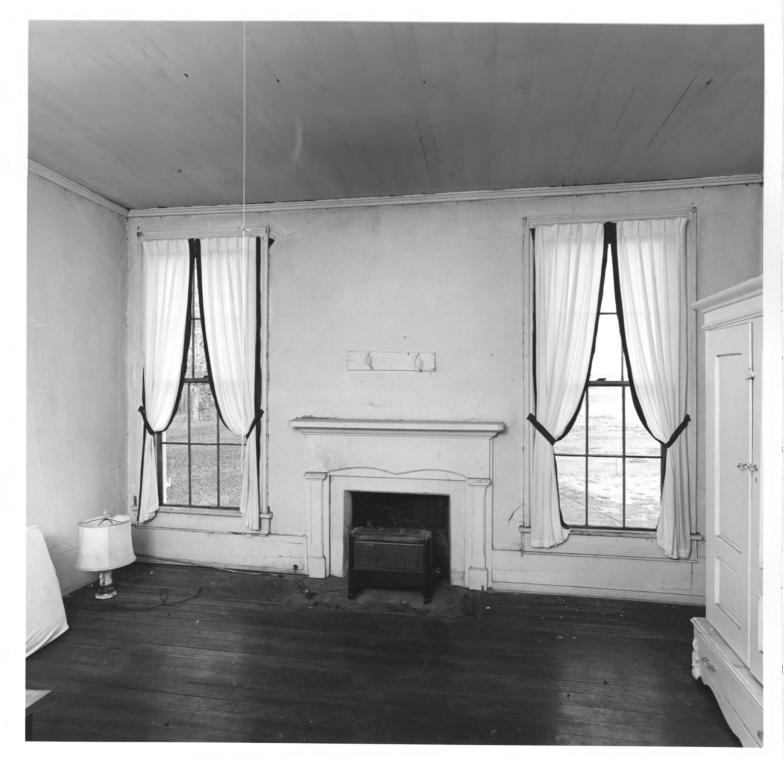

east.

SMITH GRIFFIN HOUSE Hampton, Henry County, Georgia Photographer: James R. Lockhart Negative Filed: Ga. Dept. of Natural Resources Date: 12/82 Description: 9 of 10. Bedroom, second floor, (front right), Photographer facing southeast.

SMITH GRIFFIN HOUSE Hampton, Henry County, Georgia Photographer: James R. Lockhart Negative Filed: Ga. Dept. of Natural Resources Date: 12/82 Description: 10 of 10. Bedroom,

second floor, (rear left). Photographer