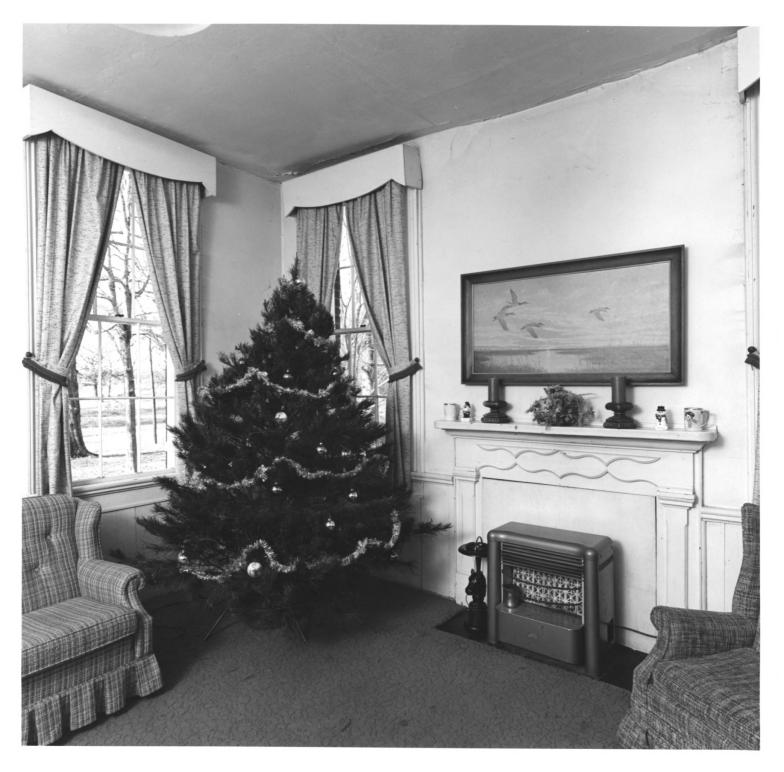

SMITH GRIFFIN HOUSE
Hampton, Henry County, Georgia
Photographer: James R. Lockhart
Negative Filed: Ga. Dept. of Natural

Resources
Date: 12/82
Description: 7 of 10. Living room,
first floor. Photographer facing northwest.