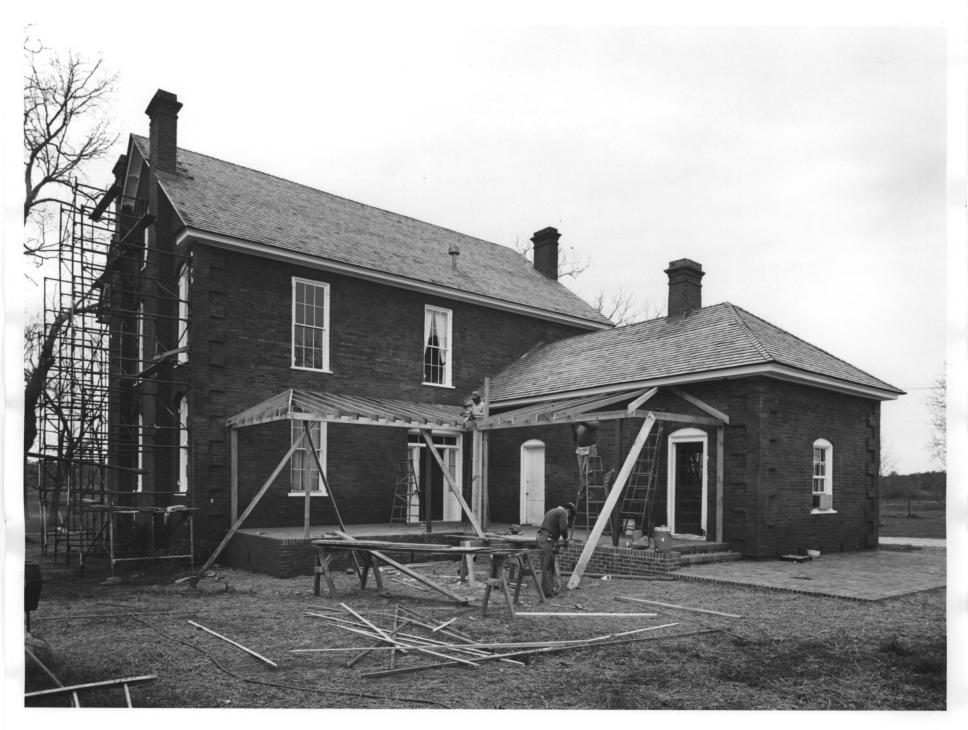

SMITH GRIFFIN HOUSE Hampton, Henry County, Georgia Photographer: James R. Lockhart Negative Filed: Ga. Dept. of Natural Resources

Description: 3 of 10. Rear view.

Photographer facing northwest.

Date: 12/82