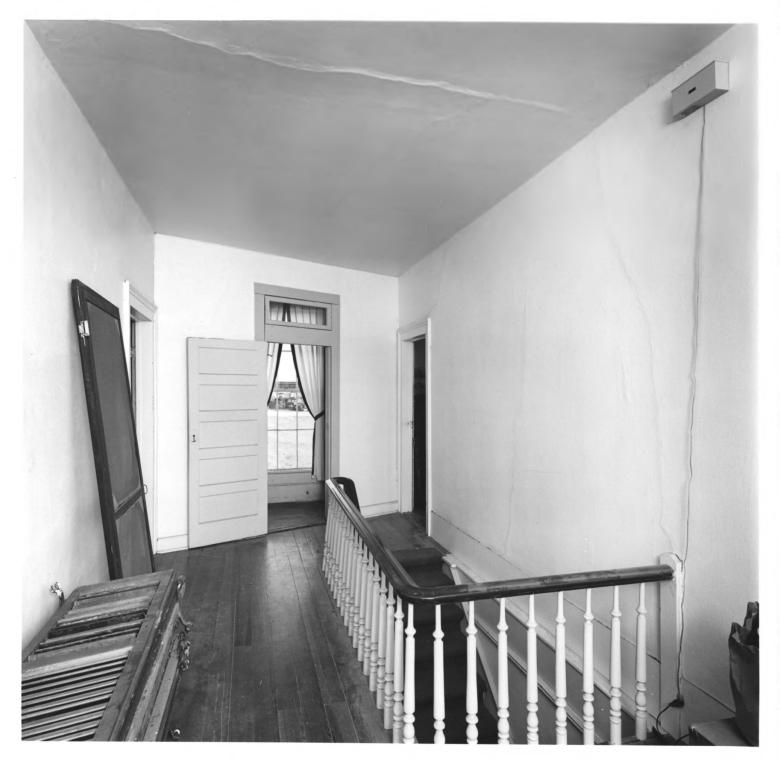

SMITH GRIFFIN HOUSE Hampton, Henry County, Georgia Photographer: James R. Lockhart Negative Filed: Ga. Dept. of Natural Resources Date: 12/82 Description: 8 of 10. Central hall, second floor. Photographer facing

east.

SMITH GRIFFIN HOUSE Hampton, Henry County, Georgia Photographer: James R. Lockhart Negative Filed: Ga. Dept. of Natural Resources Date: 12/82 Description: 9 of 10. Bedroom, second floor, (front right), Photographer facing southeast.