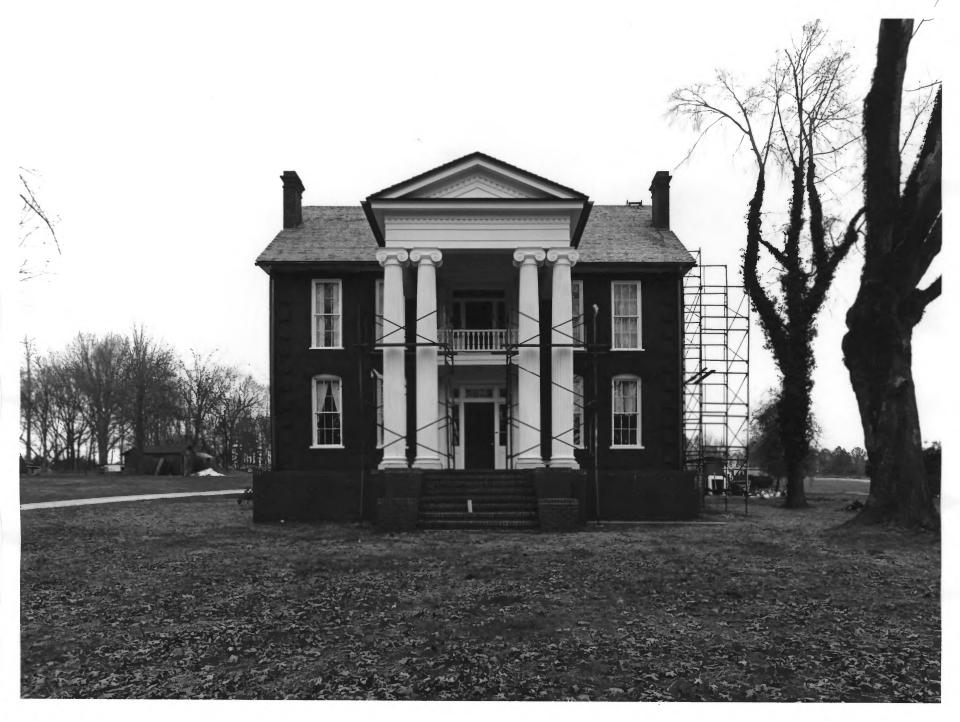

SMITH GRIFFIN HOUSE Hampton, Henry County, Georgia Photographer: James R. Lockhart Negative Filed: Ga. Dept. of Natural Resources Date: 12/82 Description: 1 of 10. Front View. Photographer facing east.