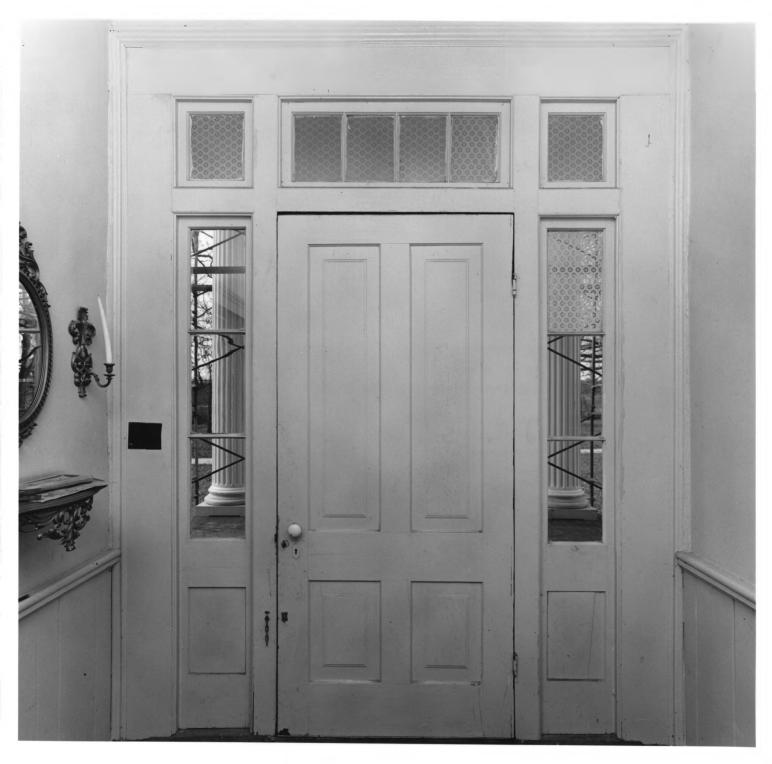

SMITH GRIFFIN HOUSE Hampton, Henry County, Georgia Photographer: James R. Lockhart Negative Filed: Ga. Dept. of Natural Resources Date: 12/82 Description: 5 of 10. Central hall, front entrance. Photographer facing

west.

SMITH GRIFFIN HOUSE
Hampton, Henry County, Georgia
Photographer: James R. Lockhart

Negative Filed: Ga. Dept. of Natural Resources

Date: 12/82
Description: 6 of 10. Stairwell.
Photographer facing southeast.