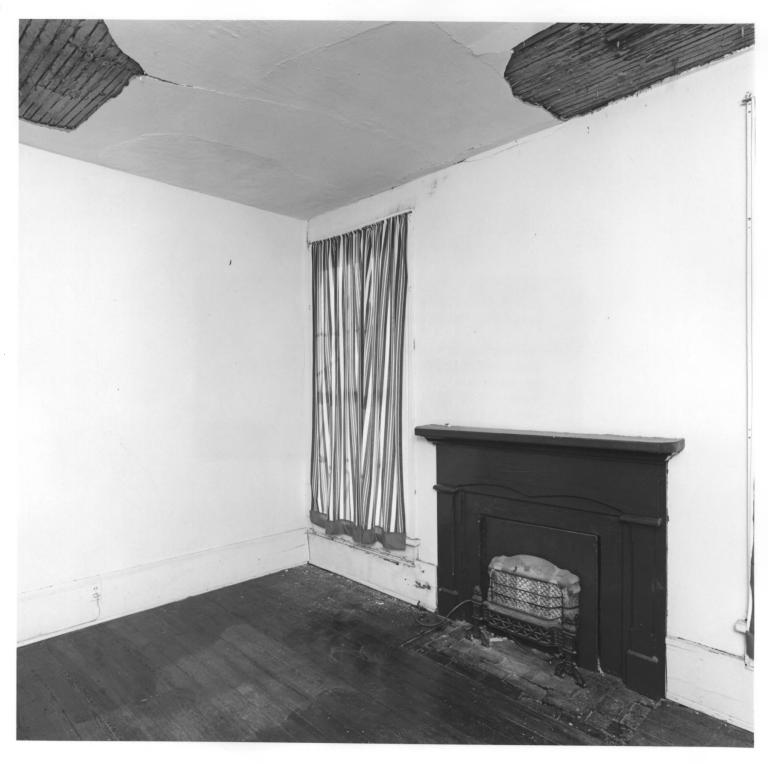

SMITH GRIFFIN HOUSE
Hampton, Henry County, Georgia
Photographer: James R. Lockhart
Negative Filed: Ga. Dept. of Natural

Resources
Date: 12/82
Description: 7 of 10. Living room,
first floor. Photographer facing northwest.